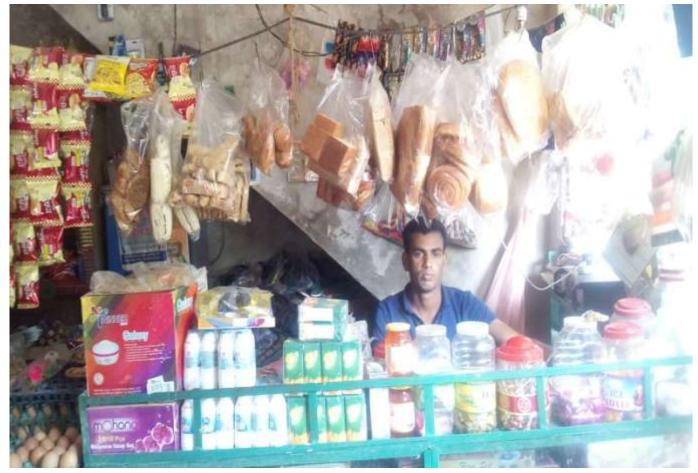

| Proposed Nobin Udyokta Business Info              |   |                                                                                                                                                                                                                                                                                                                                                                                   |  |  |
|---------------------------------------------------|---|-----------------------------------------------------------------------------------------------------------------------------------------------------------------------------------------------------------------------------------------------------------------------------------------------------------------------------------------------------------------------------------|--|--|
| Business Name                                     | : | JALIL STORE                                                                                                                                                                                                                                                                                                                                                                       |  |  |
| Location                                          | : | Paglirkul, Chandona road, Shaldhor bazar, Porshuram, Feni.                                                                                                                                                                                                                                                                                                                        |  |  |
| Total Investment in BDT                           | : | BDT 195500/-                                                                                                                                                                                                                                                                                                                                                                      |  |  |
| Financing                                         | : | Self BDT 145500(from existing business) 74%                                                                                                                                                                                                                                                                                                                                       |  |  |
|                                                   |   | Required Investment BDT,50,000(as equity) 26%                                                                                                                                                                                                                                                                                                                                     |  |  |
| Present salary/drawings from business (estimates) | : | BDT 5,000                                                                                                                                                                                                                                                                                                                                                                         |  |  |
| Proposed Salary                                   | : | BDT 5,000                                                                                                                                                                                                                                                                                                                                                                         |  |  |
| Size of shop                                      | : | 30ft x 20 ft. = 600square ft                                                                                                                                                                                                                                                                                                                                                      |  |  |
| Security of the shop                              | : | 000/-                                                                                                                                                                                                                                                                                                                                                                             |  |  |
| Implementation                                    | : | <ul> <li>The business is planned to be scaled up by investment in existing goods likes; rice, dal, atta, oil, biscute, others</li> <li>Average 12% gain on sale.</li> <li>The business is operating by entrepreneur. Existing 0 employee.</li> <li>He is doing his business in won place.</li> <li>Collects goods from Feni.</li> <li>Agreed grace period is 3 months.</li> </ul> |  |  |

# Pictures