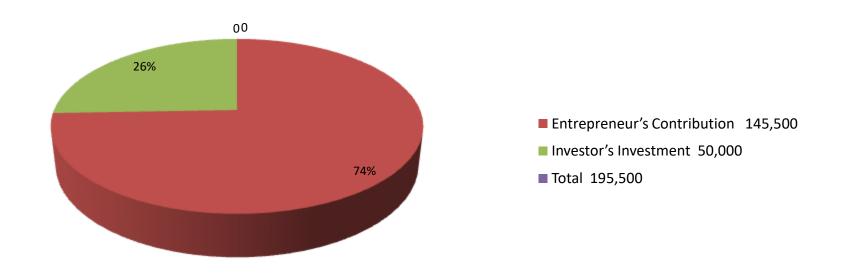

| Proposed Nobin Udyokta Business Info              |   |                                                                                                                                                                                                                                                                                                                                                                                   |  |  |
|---------------------------------------------------|---|-----------------------------------------------------------------------------------------------------------------------------------------------------------------------------------------------------------------------------------------------------------------------------------------------------------------------------------------------------------------------------------|--|--|
| Business Name                                     | : | JALIL STORE                                                                                                                                                                                                                                                                                                                                                                       |  |  |
| Location                                          | : | Paglirkul, Chandona road, Shaldhor bazar, Porshuram, Feni.                                                                                                                                                                                                                                                                                                                        |  |  |
| Total Investment in BDT                           | : | BDT 195500/-                                                                                                                                                                                                                                                                                                                                                                      |  |  |
| Financing                                         | : | Self BDT 145500(from existing business) 74%                                                                                                                                                                                                                                                                                                                                       |  |  |
|                                                   |   | Required Investment BDT,50,000(as equity) 26%                                                                                                                                                                                                                                                                                                                                     |  |  |
| Present salary/drawings from business (estimates) | : | BDT 5,000                                                                                                                                                                                                                                                                                                                                                                         |  |  |
| Proposed Salary                                   | : | BDT 5,000                                                                                                                                                                                                                                                                                                                                                                         |  |  |
| Size of shop                                      | : | 30ft x 20 ft. = 600square ft                                                                                                                                                                                                                                                                                                                                                      |  |  |
| Security of the shop                              | : | 000/-                                                                                                                                                                                                                                                                                                                                                                             |  |  |
| Implementation                                    | : | <ul> <li>The business is planned to be scaled up by investment in existing goods likes; rice, dal, atta, oil, biscute, others</li> <li>Average 12% gain on sale.</li> <li>The business is operating by entrepreneur. Existing 0 employee.</li> <li>He is doing his business in won place.</li> <li>Collects goods from Feni.</li> <li>Agreed grace period is 3 months.</li> </ul> |  |  |

| Investment Breakdown |          |            |          |      |            |          |                |
|----------------------|----------|------------|----------|------|------------|----------|----------------|
|                      | Proposed |            |          |      |            |          |                |
| Particulars          | Qty.     | Unit Price | Existing | Qty. | Unit Price | Proposed | Proposed Total |
| rice                 | 0        | 0          | 12,500   |      |            | 10,000   | 22,500         |
| dal                  | 0        | 0          | 15,000   |      |            | 10,000   | 25,000         |
| flour                | 0        | 0          | 10,000   |      |            | 10,000   | 20,000         |
| oil                  | 0        | 0          | 9,000    |      |            | 10,000   | 19,000         |
| biscute              | 0        | 0          | 5,000    |      |            | 0        | 5,000          |
| chanachur            | 0        | 0          | 5,000    |      |            | 0        | 5,000          |
| sold                 | 0        | 0          | 4,000    |      |            | 0        | 4,000          |
| harlicks             | 0        | 0          | 15,000   |      |            | 0        | 15,000         |
| cosmetics            | 0        | 0          | 50,000   |      |            | 10,000   | 60,000         |
| others               |          |            | 20,000   |      |            | 0        | 20,000         |
| Total                | 0        | 0          | 145,500  | 0    | 0          | 50,000   | 195,500        |