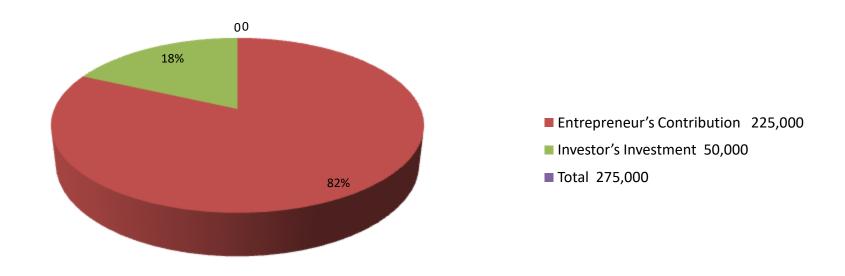

| Proposed Nobin Udyokta Business Info              |   |                                                                                                                                                                                                                                                                                                                                                                                 |  |  |  |
|---------------------------------------------------|---|---------------------------------------------------------------------------------------------------------------------------------------------------------------------------------------------------------------------------------------------------------------------------------------------------------------------------------------------------------------------------------|--|--|--|
| Business Name                                     | : | JONONI HARDWARE                                                                                                                                                                                                                                                                                                                                                                 |  |  |  |
| Location                                          | : | Rajoshpur bazar,Porshuram,Feni.                                                                                                                                                                                                                                                                                                                                                 |  |  |  |
| Total Investment in BDT                           | : | BDT 275,000/-                                                                                                                                                                                                                                                                                                                                                                   |  |  |  |
| Financing                                         | : | Self BDT 225000(from existing business) 82%                                                                                                                                                                                                                                                                                                                                     |  |  |  |
|                                                   |   | Required Investment BDT,50,000(as equity) 18%                                                                                                                                                                                                                                                                                                                                   |  |  |  |
| Present salary/drawings from business (estimates) | : | BDT 5,000                                                                                                                                                                                                                                                                                                                                                                       |  |  |  |
| Proposed Salary                                   | : | BDT 5,000                                                                                                                                                                                                                                                                                                                                                                       |  |  |  |
| Size of shop                                      | : | 20 ft x 15 ft. = 300square ft                                                                                                                                                                                                                                                                                                                                                   |  |  |  |
| Security of the shop                              | : | 15,000/-                                                                                                                                                                                                                                                                                                                                                                        |  |  |  |
| Implementation                                    | : | <ul> <li>The business is planned to be scaled up by investment in existing goods like; baket,jag,iron,tar,colour,others</li> <li>Average 15% gain on sale.</li> <li>The business is operating by entrepreneur. Existing 0 employee.</li> <li>He is doing his business in renting place.</li> <li>Collects goods from Feni.</li> <li>Agreed grace period is 3 months.</li> </ul> |  |  |  |

| Investment Breakdown |          |            |          |      |            |          |                |
|----------------------|----------|------------|----------|------|------------|----------|----------------|
|                      | Proposed |            |          |      |            |          |                |
| Particulars          | Qty.     | Unit Price | Existing | Qty. | Unit Price | Proposed | Proposed Total |
| baket                | 0        | 0          | 5,000    |      |            | 0        | 5,000          |
| jag                  | 0        | 0          | 5,000    |      |            | 0        | 5,000          |
| iron                 | 0        | 0          | 30,000   |      |            | 20,000   | 50,000         |
| tarkata              | 0        | 0          | 20,000   |      |            | 0        | 20,000         |
| steel                | 0        | 0          | 50,000   |      |            | 10,000   | 60,000         |
| color                | 0        | 0          | 40,000   |      |            | 10,000   | 50,000         |
| barnis               | 0        | 0          | 10,000   |      |            | 0        | 10,000         |
| tarpin               | 0        | 0          | 10,000   |      |            | 0        | 10,000         |
| tar&others           | 0        | 0          | 40,000   |      |            | 10,000   | 50,000         |
| security             |          |            | 15,000   |      |            | 0        | 15,000         |
| Total                | 0        | 0          | 225,000  | 0    | 0          | 50,000   | 275,000        |