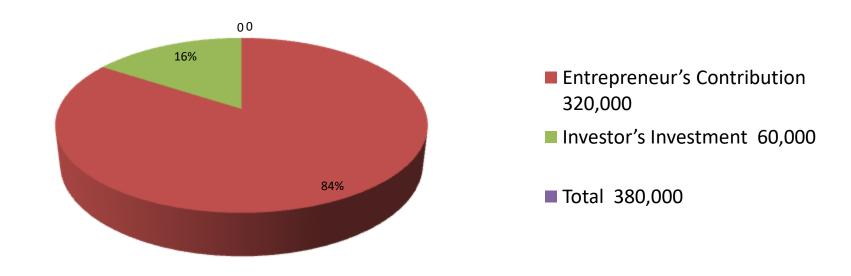

| Proposed Nobin Udyokta Business Info                 |   |                                                                                                                                                                                                                                                                                                                                                   |  |  |  |
|------------------------------------------------------|---|---------------------------------------------------------------------------------------------------------------------------------------------------------------------------------------------------------------------------------------------------------------------------------------------------------------------------------------------------|--|--|--|
| Business Name                                        | : | ABU TOYAB POULTRY                                                                                                                                                                                                                                                                                                                                 |  |  |  |
| Location                                             | : | Gondobbo pur bazar ,Chagalnaiya, Feni.                                                                                                                                                                                                                                                                                                            |  |  |  |
| Total Investment In BDT                              | : | Bdt 3,80,000/-                                                                                                                                                                                                                                                                                                                                    |  |  |  |
| Financing                                            | : | Self BDT 3,20,000/- (From Existing Business) 84% Required Investment Bdt,60,000(as Equity) 16%                                                                                                                                                                                                                                                    |  |  |  |
| Present Salary/Drawings<br>From Business (Estimates) | : | Bdt 5,000                                                                                                                                                                                                                                                                                                                                         |  |  |  |
| Proposed Salary                                      | : | Bdt 5,000                                                                                                                                                                                                                                                                                                                                         |  |  |  |
| Size Of Shop                                         | : | 30Ft X 20ft. = 600 Square Ft                                                                                                                                                                                                                                                                                                                      |  |  |  |
| Security Of The Shop                                 | : | 20,000/-                                                                                                                                                                                                                                                                                                                                          |  |  |  |
| Implementation                                       | : | <ul> <li>The Business Is Planned To Be Scaled Up By Investment In Existing Goods Like poultry.</li> <li>Average 20% Gain On Sale.</li> <li>The Business Is Operating By Entrepreneur. Existing No Employee.</li> <li>He Is Doing His Business Rent Place.</li> <li>Collects Goods From Feni.</li> <li>Agreed Grace Period Is 3 Months.</li> </ul> |  |  |  |