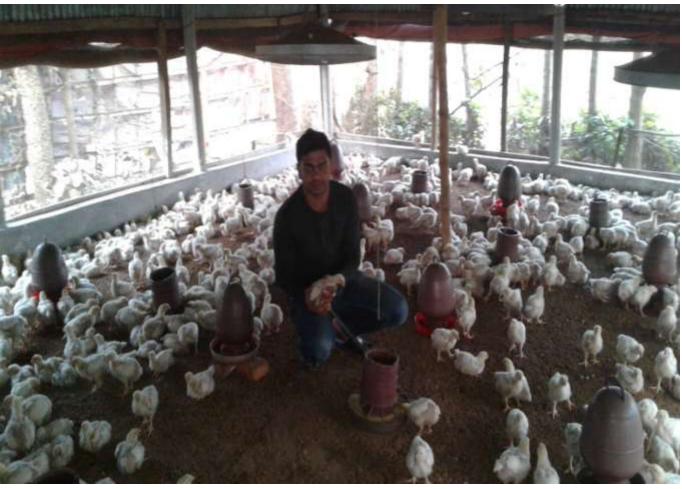

#### **Proposed NU Business Name: ABU TOYAB POULTRY**



Project identification and prepared by: Md. Belal Hossain Chagalnaiya,feni

Project verified by: Susanto kumar biswas



| Brief Bio of The Proposed Nobin Udyokta                                                                                                         |       |                                                                                                                                                                                              |  |  |  |
|-------------------------------------------------------------------------------------------------------------------------------------------------|-------|----------------------------------------------------------------------------------------------------------------------------------------------------------------------