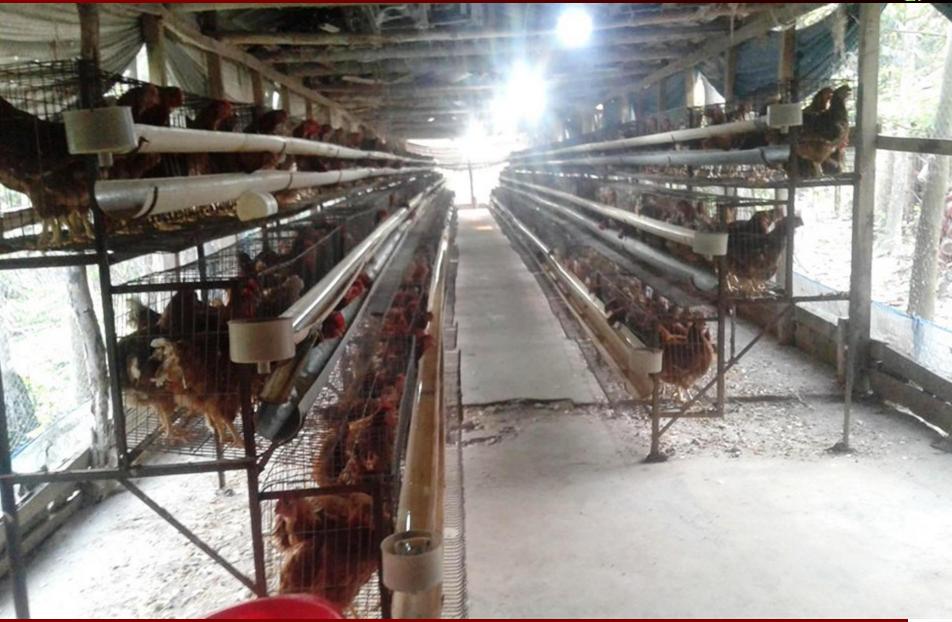

### PROPOSED BUSINESS Info.

| Business Name                                                                                                      | : | M/S Howlader Poultry Farm                                                                                 |
|--------------------------------------------------------------------------------------------------------------------|---|-----------------------------------------------------------------------------------------------------------|
| Address/ Location                                                                                                  | : | Diasur, Gournadi, Barisal                                                                                 |
| Total Investment in BDT                                                                                            | : | 6,36,500/=                                                                                                |
| Financing                                                                                                          | : | Self BDT : 5,56,500/= (from existing business) - 87% Required Investment BDT : 80,000/= (as equity) - 13% |
| Present salary/drawings from business (estimates)                                                                  | : | BDT 8,000                                                                                                 |
| Proposed Salary                                                                                                    |   | BDT 8,000                                                                                                 |
| Proposed Business % of present gross profit margin Estimated % of proposed gross profit margin Agreed grace period | : | 25% 25% 8 Installments                                                                                    |

#### **Present Stock item**

| Product name        | Amount                    |
|---------------------|---------------------------|
| ১. গ্রোয়ার মুরগী   | <b>೨</b> 00,000           |
| ২. মুরগীর খাবার     | <b>১</b> ৬,৫০০            |
| ৩. খাঁচা তৈরী       | \$20,000                  |
| ৪. ডেকোরেশন         | ২০,০০০                    |
| ৫. ঘর তৈরী          | \$00,000                  |
| Total Present Stock | <i>৫,৫</i> ৬, <i>৫</i> ०० |