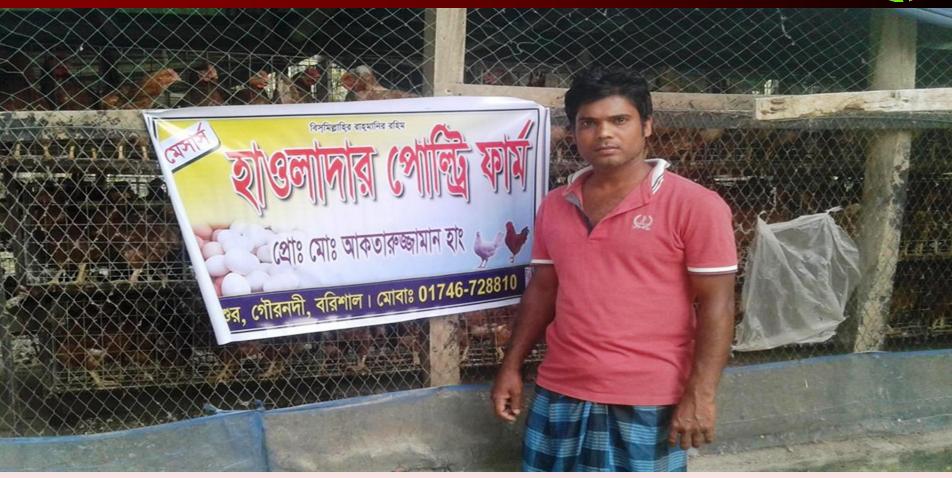

## M/S Howlader Poultry Farm

Project by: Md. Aktheruzaman Howlader

Identified by: Md. Mohosin Hossain Verified By: Dilip Kumar Kundu

### PROPOSED BUSINESS Info.

| Business Name                                                                                                      | : | M/S Howlader Poultry Farm                                                                                 |
|--------------------------------------------------------------------------------------------------------------------|---|-----------------------------------------------------------------------------------------------------------|
| Address/ Location                                                                                                  | : | Diasur, Gournadi, Barisal                                                                                 |
| Total Investment in BDT                                                                                            | : | 6,36,500/=                                                                                                |
| Financing                                                                                                          | : | Self BDT : 5,56,500/= (from existing business) - 87% Required Investment BDT : 80,000/= (as equity) - 13% |
| Present salary/drawings from business (estimates)                                                                  | : | BDT 8,000                                                                                                 |
| Proposed Salary                                                                                                    |   | BDT 8,000                                                                                                 |
| Proposed Business % of present gross profit margin Estimated % of proposed gross profit margin Agreed grace period | : | 25% 25% 8 Installments                                                                                    |