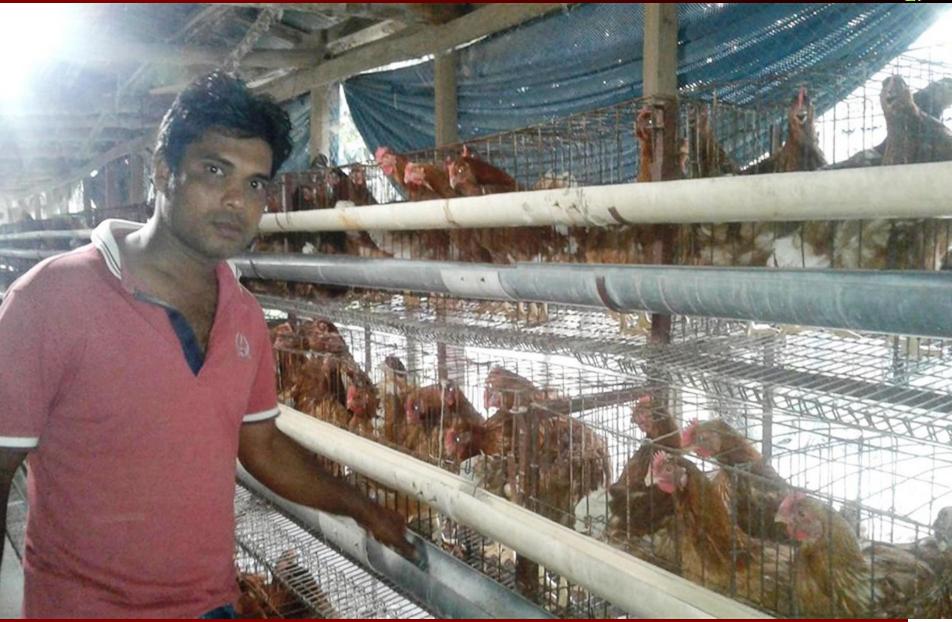

### PROPOSED BUSINESS Info.

| Business Name                                                                                                      | : | M/S Howlader Poultry Farm                                                                                 |
|--------------------------------------------------------------------------------------------------------------------|---|-----------------------------------------------------------------------------------------------------------|
| Address/ Location                                                                                                  | : | Diasur, Gournadi, Barisal                                                                                 |
| Total Investment in BDT                                                                                            | : | 6,36,500/=                                                                                                |
| Financing                                                                                                          | : | Self BDT : 5,56,500/= (from existing business) - 87% Required Investment BDT : 80,000/= (as equity) - 13% |
| Present salary/drawings from business (estimates)                                                                  | : | BDT 8,000                                                                                                 |
| Proposed Salary                                                                                                    |   | BDT 8,000                                                                                                 |
| Proposed Business % of present gross profit margin Estimated % of proposed gross profit margin Agreed grace period | : | 25% 25% 8 Installments                                                                                    |

#### **Present Stock item**

| Product name        | Amount                    |
|---------------------|---------------------------|
| ১. গ্রোয়ার মুরগী   | <b>೨</b> 00,000           |
| ২. মুরগীর খাবার     | <b>১</b> ৬,৫০০            |
| ৩. খাঁচা তৈরী       | \$20,000                  |
| ৪. ডেকোরেশন         | ২০,০০০                    |
| ৫. ঘর তৈরী          | \$00,000                  |
| Total Present Stock | <i>৫,৫</i> ৬, <i>৫</i> ०० |