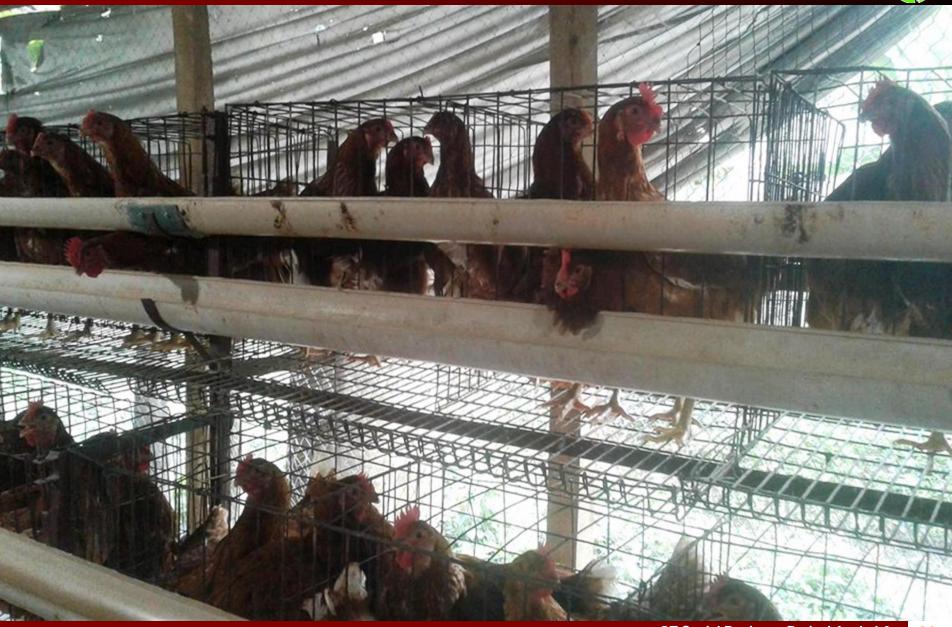

#### PRESENT & PROPOSED INVESTMENT Breakdown

| Particulars                                                                                                | Existing<br>Business (BDT)                                                         | Proposed<br>(BDT) | Total<br>(BDT) |
|------------------------------------------------------------------------------------------------------------|------------------------------------------------------------------------------------|-------------------|----------------|
| Investments in different categories:                                                                       | (1)                                                                                | (2)               | (1+2)          |
| Present items:  ১. গ্রোয়ার মুরগী (১,০০০ পিচ*৩০০)  ২. মুরগীর খাবার  ৩. খাঁচা তৈরী  ৪. ডেকোরেশন  ৫. ঘর তৈরী | <b>9</b> 00, 000<br><b>3</b> 9,600<br><b>3</b> 20,000<br>20,000<br><b>3</b> 00,000 |                   | ৫৫৬,৫০০        |
| Proposed Items (**):                                                                                       |                                                                                    | b0,000            | b0,000         |
| Total Capital                                                                                              | ৫,৫৬,৫০০                                                                           | b0,000            | ৬,৩৬,৫০০       |

#### **Present Stock item**

| Product name        | Amount                    |
|---------------------|---------------------------|
| ১. গ্রোয়ার মুরগী   | <b>೨</b> 00,000           |
| ২. মুরগীর খাবার     | <b>১</b> ৬,৫০০            |
| ৩. খাঁচা তৈরী       | \$20,000                  |
| ৪. ডেকোরেশন         | ২০,০০০                    |
| ৫. ঘর তৈরী          | \$00,000                  |
| Total Present Stock | <i>৫,৫</i> ৬, <i>৫</i> ०० |

#### **Proposed Item**

| Product Name                   | Amount         |
|--------------------------------|----------------|
| ১. গ্রোয়ার মুরগী র বাচ্চা     | 80,000         |
| ২. গ্রোয়ার খাবার (বাচ্চা+বড়) | 80,000         |
| Total :                        | <b>b</b> 0,000 |