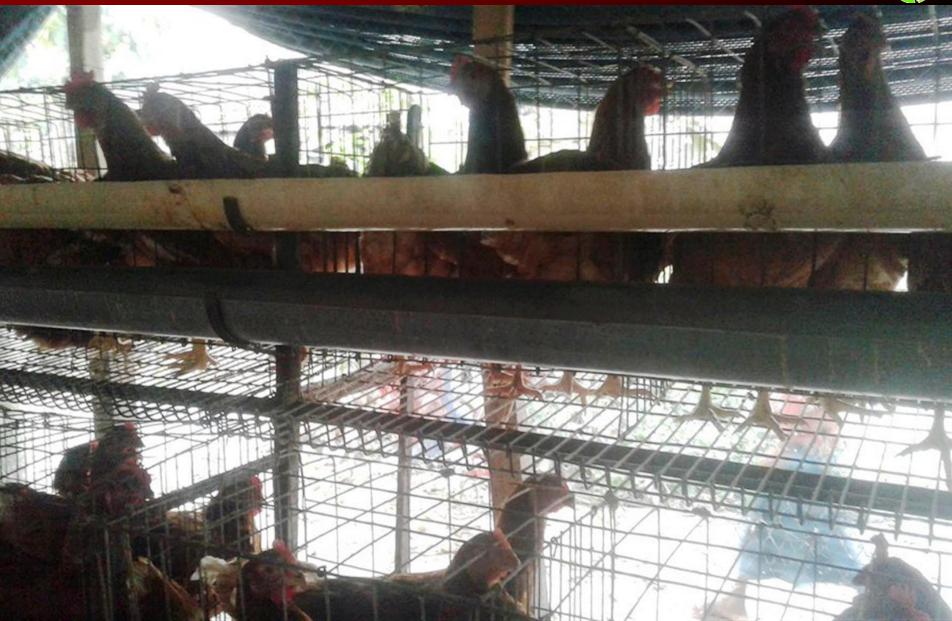

### PROPOSED BUSINESS Info.

| Business Name                                                                                                      | : | M/S Howlader Poultry Farm                                                                                 |
|--------------------------------------------------------------------------------------------------------------------|---|-----------------------------------------------------------------------------------------------------------|
| Address/ Location                                                                                                  | : | Diasur, Gournadi, Barisal                                                                                 |
| Total Investment in BDT                                                                                            | : | 6,36,500/=                                                                                                |
| Financing                                                                                                          | : | Self BDT : 5,56,500/= (from existing business) - 87% Required Investment BDT : 80,000/= (as equity) - 13% |
| Present salary/drawings from business (estimates)                                                                  | : | BDT 8,000                                                                                                 |
| Proposed Salary                                                                                                    |   | BDT 8,000                                                                                                 |
| Proposed Business % of present gross profit margin Estimated % of proposed gross profit margin Agreed grace period | : | 25% 25% 8 Installments                                                                                    |

#### **Present Stock item**

| Product name        | Amount                    |
|---------------------|---------------------------|
| ১. গ্রোয়ার মুরগী   | <b>೨</b> 00,000           |
| ২. মুরগীর খাবার     | <b>১</b> ৬,৫০০            |
| ৩. খাঁচা তৈরী       | \$20,000                  |
| ৪. ডেকোরেশন         | ২০,০০০                    |
| ৫. ঘর তৈরী          | \$00,000                  |
| Total Present Stock | <i>৫,৫</i> ৬, <i>৫</i> ०० |