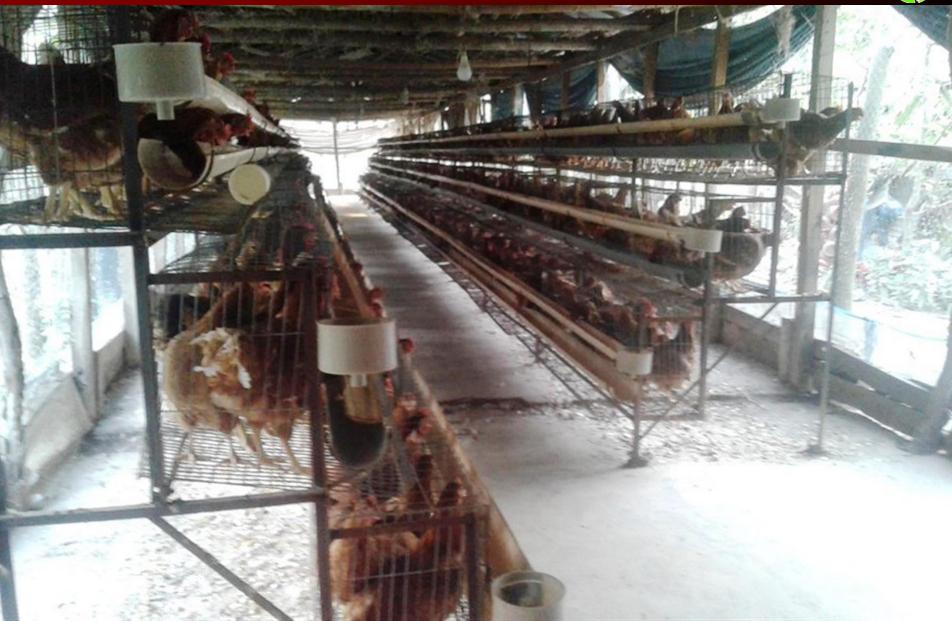

### PROPOSED BUSINESS Info.

| Business Name                                                                                                      | : | M/S Howlader Poultry Farm                                                                                 |
|--------------------------------------------------------------------------------------------------------------------|---|-----------------------------------------------------------------------------------------------------------|
| Address/ Location                                                                                                  | : | Diasur, Gournadi, Barisal                                                                                 |
| Total Investment in BDT                                                                                            | : | 6,36,500/=                                                                                                |
| Financing                                                                                                          | : | Self BDT : 5,56,500/= (from existing business) - 87% Required Investment BDT : 80,000/= (as equity) - 13% |
| Present salary/drawings from business (estimates)                                                                  | : | BDT 8,000                                                                                                 |
| Proposed Salary                                                                                                    |   | BDT 8,000                                                                                                 |
| Proposed Business % of present gross profit margin Estimated % of proposed gross profit margin Agreed grace period | : | 25% 25% 8 Installments                                                                                    |

#### **Present Stock item**

| Product name        | Amount                    |
|---------------------|---------------------------|
| ১. গ্রোয়ার মুরগী   | <b>೨</b> 00,000           |
| ২. মুরগীর খাবার     | <b>১</b> ৬,৫০০            |
| ৩. খাঁচা তৈরী       | \$20,000                  |
| ৪. ডেকোরেশন         | ২০,০০০                    |
| ৫. ঘর তৈরী          | \$00,000                  |
| Total Present Stock | <i>৫,৫</i> ৬, <i>৫</i> ०० |