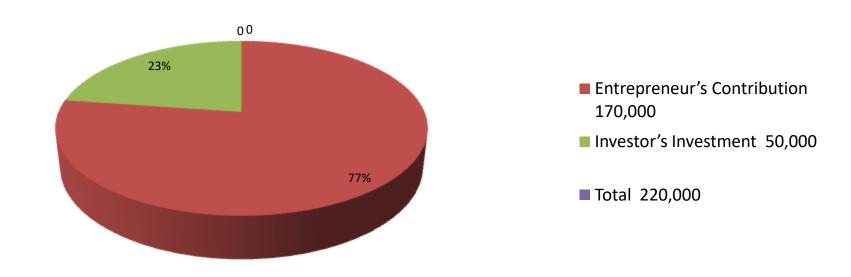

| Investment Breakdown |      |                   |          |      |                   |          |                       |  |  |
|----------------------|------|-------------------|----------|------|-------------------|----------|-----------------------|--|--|
| <b>Particulars</b>   | Qty. | <b>Unit Price</b> | Existing | Qty. | <b>Unit Price</b> | Proposed | <b>Proposed Total</b> |  |  |
| seclo                | 40   | 500               | 20,000   | 1    | 10,000            | 10,000   | 30,000                |  |  |
| losectil             | 40   | 450               | 18,000   | 1    | 10,000            | 10,000   | 28,000                |  |  |
| ache                 | 20   | 200               | 4,000    | 1    | 10,000            | 10,000   | 14,000                |  |  |
| sefridin             | 50   | 200               | 10,000   | 1    | 10,000            | 10,000   | 20,000                |  |  |
| calucef              | 15   | 580               | 8,700    | 1    | 10,000            | 10,000   | 18,700                |  |  |
| maxpro               | 30   | 600               | 18,000   | 1    |                   | 0        | 18,000                |  |  |
| aristokid            | 1    | 1,300             | 1,300    |      |                   | 0        | 1,300                 |  |  |
| others               | 1    | 20,000            | 20,000   |      |                   | 0        | 20,000                |  |  |
| security             | 1    | 70,000            | 70,000   |      |                   | 0        | 70,000                |  |  |
|                      |      |                   | 0        |      |                   | 0        | 0                     |  |  |
| Total                | 198  | 93830             | 170,000  | 6    | 50,000            | 50,000   | 220,000               |  |  |