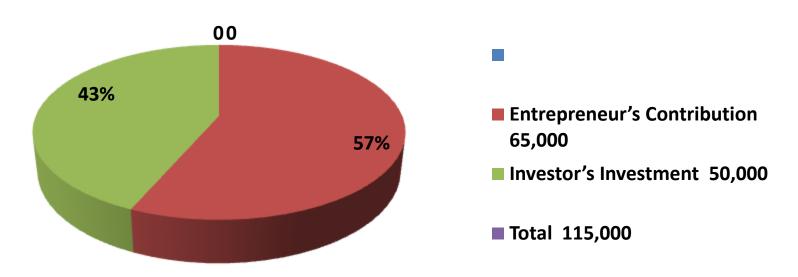

| Proposed Nobin Udyokta Business Info                 |   |                                                                                                                                                                                                                                                                                                                                                                                                                |  |  |
|------------------------------------------------------|---|----------------------------------------------------------------------------------------------------------------------------------------------------------------------------------------------------------------------------------------------------------------------------------------------------------------------------------------------------------------------------------------------------------------|--|--|
| Business Name                                        | : | MAHIN STORE                                                                                                                                                                                                                                                                                                                                                                                                    |  |  |
| Location                                             | : | Sonapur Bazar,sonagazi, Feni.                                                                                                                                                                                                                                                                                                                                                                                  |  |  |
| Total Investment In BDT                              | : | Bdt 1,15,000/-                                                                                                                                                                                                                                                                                                                                                                                                 |  |  |
| Financing                                            | : | Self BDT 65,000/- (From Existing Business) 57% Required Investment Bdt 50,000(as Equity) 43%                                                                                                                                                                                                                                                                                                                   |  |  |
| Present Salary/Drawings<br>From Business (Estimates) | : | Bdt 5,000/-                                                                                                                                                                                                                                                                                                                                                                                                    |  |  |
| Proposed Salary                                      | : | Bdt 5,000/-                                                                                                                                                                                                                                                                                                                                                                                                    |  |  |
| Size Of Shop                                         | : | 10 Ft X 15 ft. = 150 Square Ft                                                                                                                                                                                                                                                                                                                                                                                 |  |  |
| Security Of The Shop                                 | : | 5,000/-                                                                                                                                                                                                                                                                                                                                                                                                        |  |  |
| Implementation                                       | : | <ul> <li>The Business Is Planned To Be Scaled Up By Investment In</li> <li>Existing Goods Like Biiskut, Drinks, Tea, Floue,oil &amp; others.</li> <li>Average 20% Gain On Sale.</li> <li>The Business Is Operating By Entrepreneur. Existing No Employee.</li> <li>He Is Doing His Business In Rent Place.</li> <li>Collects Goods From Sonapur, Compani.</li> <li>Agreed Grace Period Is 3 Months.</li> </ul> |  |  |

| Investment Breakdown |          |       |          |      |       |         |          |
|----------------------|----------|-------|----------|------|-------|---------|----------|
|                      | Existing |       | Proposed |      |       |         |          |
| Particulars          | Qty.     | Unit  | Existing | Qty. | Unit  | Propose | Proposed |
|                      |          | Price |          |      | Price | d       | Total    |
| Drinks               | 20       | 500   | 10,000   | 30   | 500   | 15,000  | 25,000   |
| Biscut               | 10       | 500   | 5,000    | 30   | 500   | 15,000  | 20,000   |
| Flour                | 4        | 2,200 | 8,800    |      |       |         | 8,800    |
| Juge                 | 100      | 100   | 10,000   |      |       | 0       | 10,000   |
| Tea                  | 2        | 2,500 | 5,000    |      |       | 0       | 5,000    |
| Others               |          |       | 21,200   |      |       | 20,000  | 41,200   |
| Security             |          |       | 5,000    |      |       |         | 5,000    |
| Total                | 136      | 5,800 | 65,000   | 60   | 1,000 | 50,000  | 115,000  |