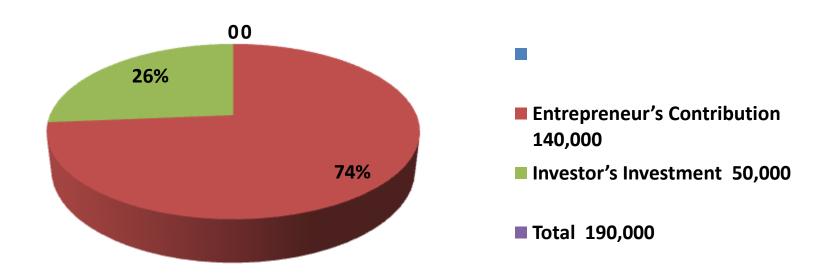

| Proposed Nobin Udyokta Business Info                 |   |                                                                                                                                                                                                                                                                                                                                                                                                    |  |  |
|------------------------------------------------------|---|----------------------------------------------------------------------------------------------------------------------------------------------------------------------------------------------------------------------------------------------------------------------------------------------------------------------------------------------------------------------------------------------------|--|--|
| Business Name                                        | : | MAYER DOA OIL                                                                                                                                                                                                                                                                                                                                                                                      |  |  |
| Location                                             | : | Voirob choudori bazar,sonagazi, Feni.                                                                                                                                                                                                                                                                                                                                                              |  |  |
| Total Investment In BDT                              | : | BDT 1,90,000/-                                                                                                                                                                                                                                                                                                                                                                                     |  |  |
| Financing                                            | : | Self BDT 1,40,000/- (From Existing Business) 74% Required Investment BDT 50,000(as Equity) 26%                                                                                                                                                                                                                                                                                                     |  |  |
| Present Salary/Drawings<br>From Business (Estimates) | : | BDT 5,000/-                                                                                                                                                                                                                                                                                                                                                                                        |  |  |
| Proposed Salary                                      | : | BDT 5,000/-                                                                                                                                                                                                                                                                                                                                                                                        |  |  |
| Size Of Shop                                         | : | 08 Ft X 10ft. = 80 Square Ft                                                                                                                                                                                                                                                                                                                                                                       |  |  |
| Security Of The Shop                                 | • | 70,000/-                                                                                                                                                                                                                                                                                                                                                                                           |  |  |
| Implementation                                       | : | <ul> <li>The Business Is Planned To Be Scaled Up By Investment In Existing Goods Like Mobile oil, Engine pach, , Celai Machine&amp; others.</li> <li>Average 10% Gain On Sale.</li> <li>The Business Is Operating By Entrepreneur. Existing No Employee.</li> <li>He Is Doing His Business In Rent Place.</li> <li>Collects Goods From Feni .</li> <li>Agreed Grace Period Is 3 Months.</li> </ul> |  |  |

| Investment Breakdown |         |                   |          |      |        |          |          |
|----------------------|---------|-------------------|----------|------|--------|----------|----------|
|                      | Existin | 8                 | Proposed |      |        |          |          |
| Particulars          | Qty.    | <b>Unit Price</b> | Existing | Qty. | Unit   | Proposed | Proposed |
|                      |         |                   |          |      | Price  |          | Total    |
| Mobile oil           | 1       | 16,000            | 16,000   | 1    | 16,000 | 16,000   | 32,000   |
| Parch                |         |                   | 30,000   |      |        | 20,000   | 50,000   |
| Celai Machine        | 2       | 5,000             | 10,000   |      |        |          | 10,000   |
| Coton                | 10      | 400               | 4,000    |      |        | 0        | 4,000    |
| Others               |         |                   | 10,000   |      |        | 14,000   | 24,000   |
| Security             |         |                   | 70,000   |      |        |          | 70,000   |
| Total                | 13      | 21,400            | 140,000  | 1    | 16,000 | 50,000   | 190,000  |