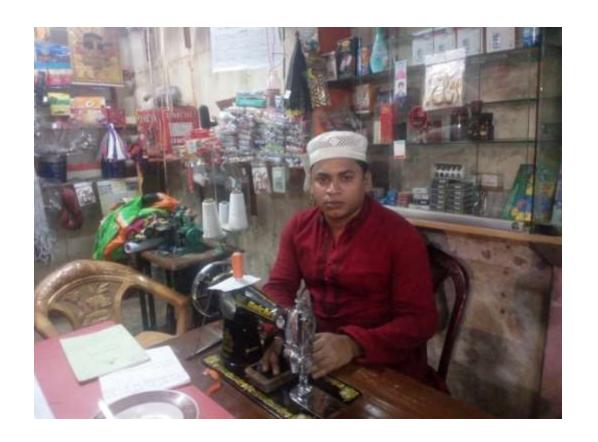

#### Proposed NU Business Name: MAYER DOA OIL



Project identification and prepared by: Md.Moshiur Rahman Sonagazi, Feni.

Project verified by: Susanto kumar biswhas



| Brief Bio of The Proposed Nobin Udyokta                                                                        |   |                                                                                                                                                                               |  |  |  |
|----------------------------------------------------------------------------------------------------------------|---|-------------------------------------------------------------------------------------------------------------------------------------------------------------------------------|--|--|--|
| Name