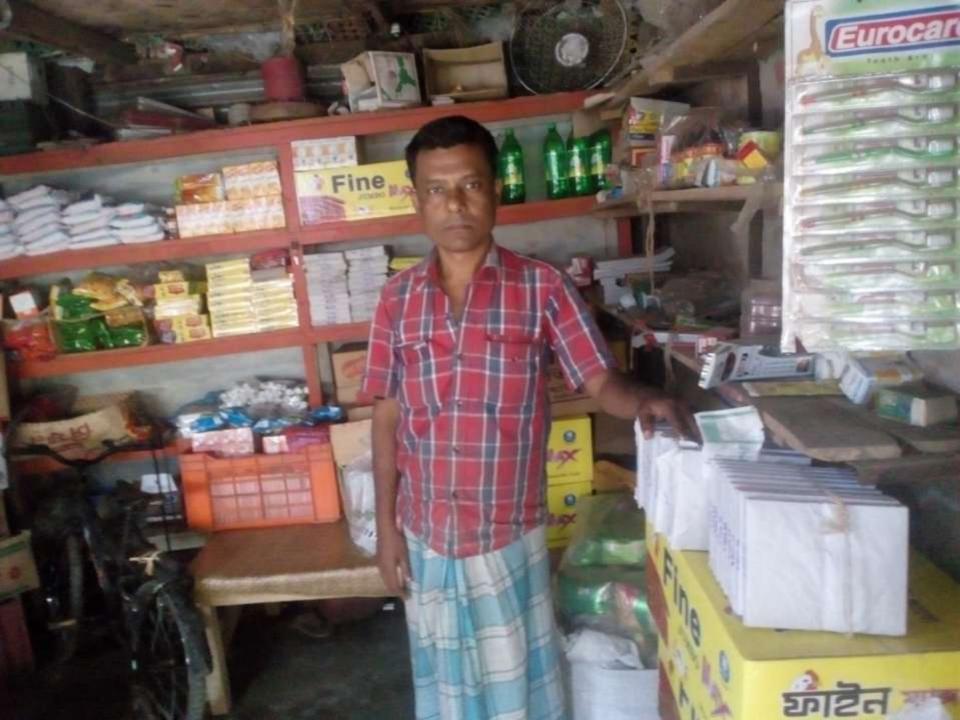

# Pictures

| Proposed Nobin Udyokta Business Info                 |   |                                                                                                                                                                                                                                                                                                                                                                                                       |  |  |  |
|------------------------------------------------------|---|-------------------------------------------------------------------------------------------------------------------------------------------------------------------------------------------------------------------------------------------------------------------------------------------------------------------------------------------------------------------------------------------------------|--|--|--|
| Business Name                                        | : | HELAL STORE                                                                                                                                                                                                                                                                                                                                                                                           |  |  |  |
| Location                                             | : | Voirob choudori bazar,sonagazi, Feni.                                                                                                                                                                                                                                                                                                                                                                 |  |  |  |
| Total Investment In BDT                              | : | BDT 1,70,000/-                                                                                                                                                                                                                                                                                                                                                                                        |  |  |  |
| Financing                                            | : | Self BDT 1,20,000/- (From Existing Business) 71% Required Investment BDT 50,000(as Equity) 29%                                                                                                                                                                                                                                                                                                        |  |  |  |
| Present Salary/Drawings<br>From Business (Estimates) | : | BDT 5,000/-                                                                                                                                                                                                                                                                                                                                                                                           |  |  |  |
| Proposed Salary                                      | : | BDT 5,000/-                                                                                                                                                                                                                                                                                                                                                                                           |  |  |  |
| Size Of Shop                                         | : | 10 Ft X 15 ft. = 400 Square Ft                                                                                                                                                                                                                                                                                                                                                                        |  |  |  |
| Security Of The Shop                                 | : | 20,000/-                                                                                                                                                                                                                                                                                                                                                                                              |  |  |  |
| Implementation                                       | • | <ul> <li>The Business Is Planned To Be Scaled Up By Investment In</li> <li>Existing Goods Like Biiskut, Drinks, Tea, Bekash, Lode &amp; others.</li> <li>Average 10% Gain On Sale.</li> <li>The Business Is Operating By Entrepreneur. Existing No Employee.</li> <li>He Is Doing His Business In Rent Place.</li> <li>Collects Goods From Feni.</li> <li>Agreed Grace Period Is 3 Months.</li> </ul> |  |  |  |