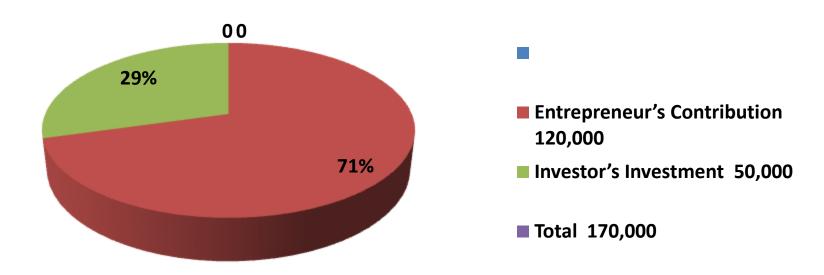

| Proposed Nobin Udyokta Business Info                 |   |                                                                                                                                                                                                                                                                                                                                                                                                       |  |  |  |
|------------------------------------------------------|---|-------------------------------------------------------------------------------------------------------------------------------------------------------------------------------------------------------------------------------------------------------------------------------------------------------------------------------------------------------------------------------------------------------|--|--|--|
| Business Name                                        | : | HELAL STORE                                                                                                                                                                                                                                                                                                                                                                                           |  |  |  |
| Location                                             | : | Voirob choudori bazar,sonagazi, Feni.                                                                                                                                                                                                                                                                                                                                                                 |  |  |  |
| Total Investment In BDT                              | : | BDT 1,70,000/-                                                                                                                                                                                                                                                                                                                                                                                        |  |  |  |
| Financing                                            | : | Self BDT 1,20,000/- (From Existing Business) 71% Required Investment BDT 50,000(as Equity) 29%                                                                                                                                                                                                                                                                                                        |  |  |  |
| Present Salary/Drawings<br>From Business (Estimates) | : | BDT 5,000/-                                                                                                                                                                                                                                                                                                                                                                                           |  |  |  |
| Proposed Salary                                      | : | BDT 5,000/-                                                                                                                                                                                                                                                                                                                                                                                           |  |  |  |
| Size Of Shop                                         | : | 10 Ft X 15 ft. = 400 Square Ft                                                                                                                                                                                                                                                                                                                                                                        |  |  |  |
| Security Of The Shop                                 | : | 20,000/-                                                                                                                                                                                                                                                                                                                                                                                              |  |  |  |
| Implementation                                       | • | <ul> <li>The Business Is Planned To Be Scaled Up By Investment In</li> <li>Existing Goods Like Biiskut, Drinks, Tea, Bekash, Lode &amp; others.</li> <li>Average 10% Gain On Sale.</li> <li>The Business Is Operating By Entrepreneur. Existing No Employee.</li> <li>He Is Doing His Business In Rent Place.</li> <li>Collects Goods From Feni.</li> <li>Agreed Grace Period Is 3 Months.</li> </ul> |  |  |  |