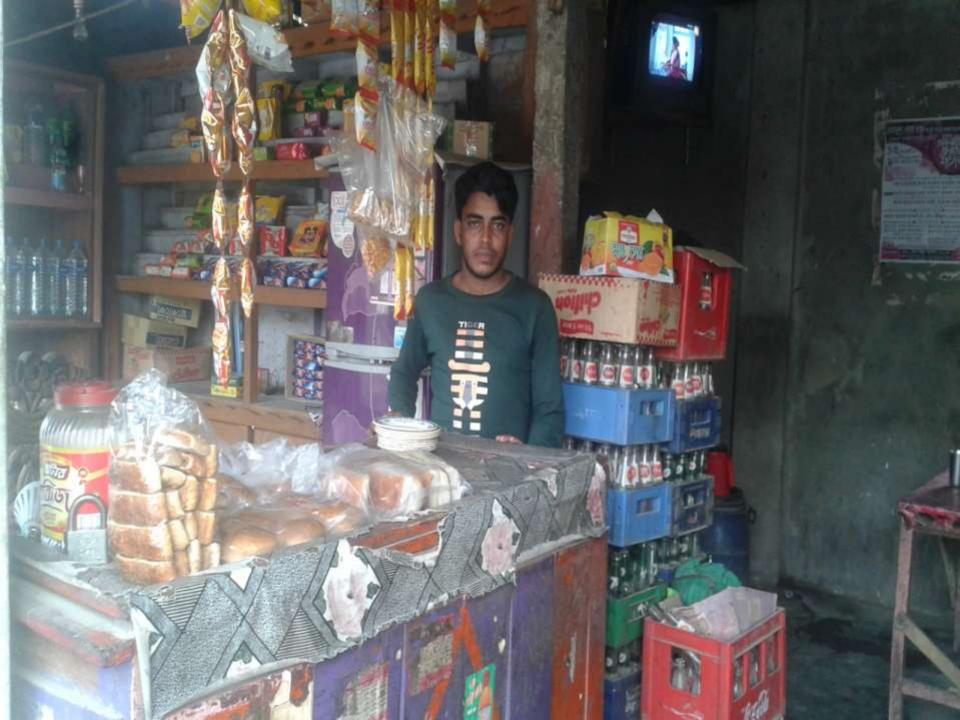

| Proposed Nobin Udyokta Business Info                 |   |                                                                                                                                                                                                                                                                                                                                                                                                   |  |  |
|------------------------------------------------------|---|---------------------------------------------------------------------------------------------------------------------------------------------------------------------------------------------------------------------------------------------------------------------------------------------------------------------------------------------------------------------------------------------------|--|--|
| Business Name                                        | : | M/S SWAPNA STORE                                                                                                                                                                                                                                                                                                                                                                                  |  |  |
| Location                                             | : | Miar Bazar,sonagazi, Feni.                                                                                                                                                                                                                                                                                                                                                                        |  |  |
| Total Investment In BDT                              | : | Bdt 141,500/-                                                                                                                                                                                                                                                                                                                                                                                     |  |  |
| Financing                                            | : | Self BDT 91,500/- (From Existing Business) 65% Required Investment BDT 50,000(as Equity) 35%                                                                                                                                                                                                                                                                                                      |  |  |
| Present Salary/Drawings<br>From Business (Estimates) | : | Bdt 5,000/-                                                                                                                                                                                                                                                                                                                                                                                       |  |  |
| Proposed Salary                                      | : | Bdt 5,000/-                                                                                                                                                                                                                                                                                                                                                                                       |  |  |
| Size Of Shop                                         | : | 18 BFt X 25 ft. = 450 Square Ft                                                                                                                                                                                                                                                                                                                                                                   |  |  |
| Security Of The Shop                                 | : | 20,000/-                                                                                                                                                                                                                                                                                                                                                                                          |  |  |
| Implementation                                       | : | <ul> <li>The Business Is Planned To Be Scaled Up By Investment In Existing Goods Like Cold drinks, biscuit, tea, juice, Lemon &amp; others.</li> <li>Average 20% Gain On Sale.</li> <li>The Business Is Operating By Entrepreneur. Existing No Employee.</li> <li>He Is Doing His Business In Rent Place.</li> <li>Collects Goods From Feni.</li> <li>Agreed Grace Period Is 3 Months.</li> </ul> |  |  |

# Pictures