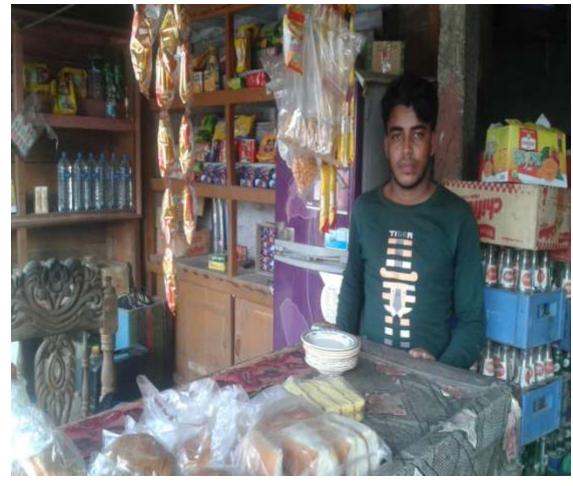

| Proposed Nobin Udyokta Business Info                 |   |                                                                                                                                                                                                                                                                                                                                                                                                   |  |  |
|------------------------------------------------------|---|---------------------------------------------------------------------------------------------------------------------------------------------------------------------------------------------------------------------------------------------------------------------------------------------------------------------------------------------------------------------------------------------------|--|--|
| Business Name                                        | : | M/S SWAPNA STORE                                                                                                                                                                                                                                                                                                                                                                                  |  |  |
| Location                                             | : | Miar Bazar,sonagazi, Feni.                                                                                                                                                                                                                                                                                                                                                                        |  |  |
| Total Investment In BDT                              | : | Bdt 141,500/-                                                                                                                                                                                                                                                                                                                                                                                     |  |  |
| Financing                                            | : | Self BDT 91,500/- (From Existing Business) 65% Required Investment BDT 50,000(as Equity) 35%                                                                                                                                                                                                                                                                                                      |  |  |
| Present Salary/Drawings<br>From Business (Estimates) | : | Bdt 5,000/-                                                                                                                                                                                                                                                                                                                                                                                       |  |  |
| Proposed Salary                                      | : | Bdt 5,000/-                                                                                                                                                                                                                                                                                                                                                                                       |  |  |
| Size Of Shop                                         | : | 18 BFt X 25 ft. = 450 Square Ft                                                                                                                                                                                                                                                                                                                                                                   |  |  |
| Security Of The Shop                                 | : | 20,000/-                                                                                                                                                                                                                                                                                                                                                                                          |  |  |
| Implementation                                       | : | <ul> <li>The Business Is Planned To Be Scaled Up By Investment In Existing Goods Like Cold drinks, biscuit, tea, juice, Lemon &amp; others.</li> <li>Average 20% Gain On Sale.</li> <li>The Business Is Operating By Entrepreneur. Existing No Employee.</li> <li>He Is Doing His Business In Rent Place.</li> <li>Collects Goods From Feni.</li> <li>Agreed Grace Period Is 3 Months.</li> </ul> |  |  |

# Pictures