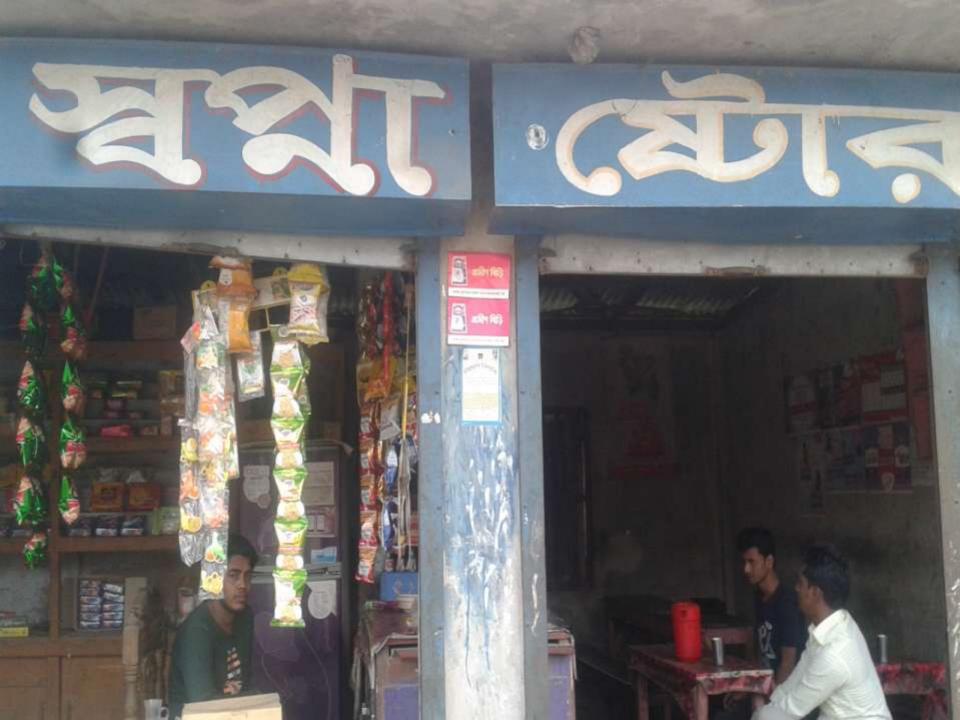

| Proposed Nobin Udyokta Business Info                 |   |                                                                                                                                                                                                                                                                                                                                                                                                   |  |  |
|------------------------------------------------------|---|---------------------------------------------------------------------------------------------------------------------------------------------------------------------------------------------------------------------------------------------------------------------------------------------------------------------------------------------------------------------------------------------------|--|--|
| Business Name                                        | : | M/S SWAPNA STORE                                                                                                                                                                                                                                                                                                                                                                                  |  |  |
| Location                                             | : | Miar Bazar,sonagazi, Feni.                                                                                                                                                                                                                                                                                                                                                                        |  |  |
| Total Investment In BDT                              | : | Bdt 141,500/-                                                                                                                                                                                                                                                                                                                                                                                     |  |  |
| Financing                                            | : | Self BDT 91,500/- (From Existing Business) 65% Required Investment BDT 50,000(as Equity) 35%                                                                                                                                                                                                                                                                                                      |  |  |
| Present Salary/Drawings<br>From Business (Estimates) | : | Bdt 5,000/-                                                                                                                                                                                                                                                                                                                                                                                       |  |  |
| Proposed Salary                                      | : | Bdt 5,000/-                                                                                                                                                                                                                                                                                                                                                                                       |  |  |
| Size Of Shop                                         | : | 18 BFt X 25 ft. = 450 Square Ft                                                                                                                                                                                                                                                                                                                                                                   |  |  |
| Security Of The Shop                                 | : | 20,000/-                                                                                                                                                                                                                                                                                                                                                                                          |  |  |
| Implementation                                       | : | <ul> <li>The Business Is Planned To Be Scaled Up By Investment In Existing Goods Like Cold drinks, biscuit, tea, juice, Lemon &amp; others.</li> <li>Average 20% Gain On Sale.</li> <li>The Business Is Operating By Entrepreneur. Existing No Employee.</li> <li>He Is Doing His Business In Rent Place.</li> <li>Collects Goods From Feni.</li> <li>Agreed Grace Period Is 3 Months.</li> </ul> |  |  |

# Pictures