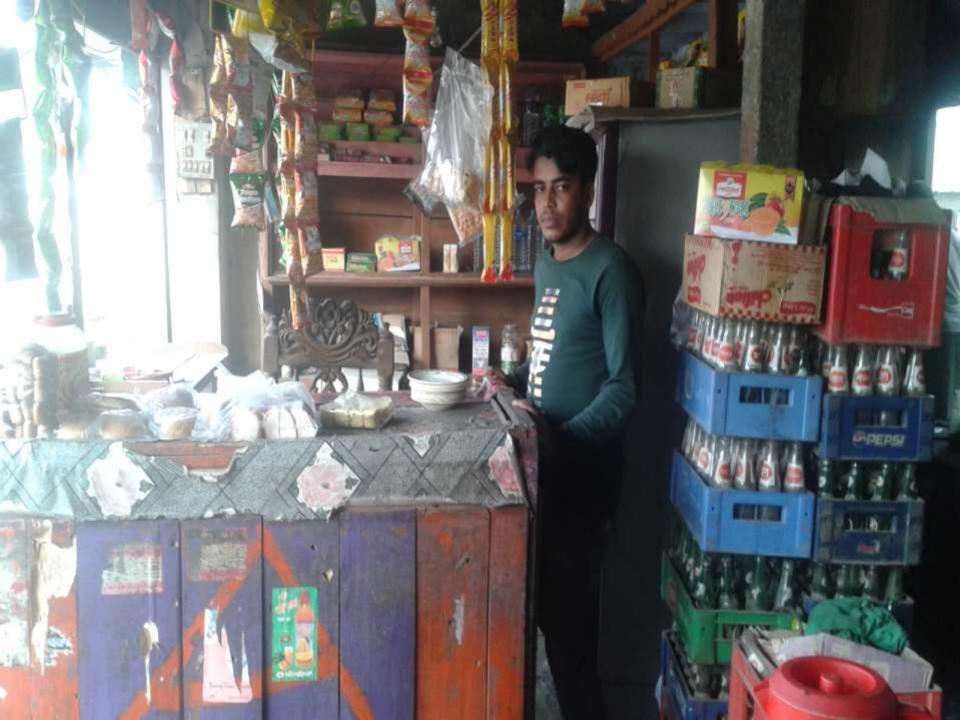

| Proposed Nobin Udyokta Business Info                 |   |                                                                                                                                                                                                                                                                                                                                                                                                   |  |  |
|------------------------------------------------------|---|---------------------------------------------------------------------------------------------------------------------------------------------------------------------------------------------------------------------------------------------------------------------------------------------------------------------------------------------------------------------------------------------------|--|--|
| Business Name                                        | : | M/S SWAPNA STORE                                                                                                                                                                                                                                                                                                                                                                                  |  |  |
| Location                                             | : | Miar Bazar,sonagazi, Feni.                                                                                                                                                                                                                                                                                                                                                                        |  |  |
| Total Investment In BDT                              | : | Bdt 141,500/-                                                                                                                                                                                                                                                                                                                                                                                     |  |  |
| Financing                                            | : | Self BDT 91,500/- (From Existing Business) 65% Required Investment BDT 50,000(as Equity) 35%                                                                                                                                                                                                                                                                                                      |  |  |
| Present Salary/Drawings<br>From Business (Estimates) | : | Bdt 5,000/-                                                                                                                                                                                                                                                                                                                                                                                       |  |  |
| Proposed Salary                                      | : | Bdt 5,000/-                                                                                                                                                                                                                                                                                                                                                                                       |  |  |
| Size Of Shop                                         | : | 18 BFt X 25 ft. = 450 Square Ft                                                                                                                                                                                                                                                                                                                                                                   |  |  |
| Security Of The Shop                                 | : | 20,000/-                                                                                                                                                                                                                                                                                                                                                                                          |  |  |
| Implementation                                       | : | <ul> <li>The Business Is Planned To Be Scaled Up By Investment In Existing Goods Like Cold drinks, biscuit, tea, juice, Lemon &amp; others.</li> <li>Average 20% Gain On Sale.</li> <li>The Business Is Operating By Entrepreneur. Existing No Employee.</li> <li>He Is Doing His Business In Rent Place.</li> <li>Collects Goods From Feni.</li> <li>Agreed Grace Period Is 3 Months.</li> </ul> |  |  |

# Pictures