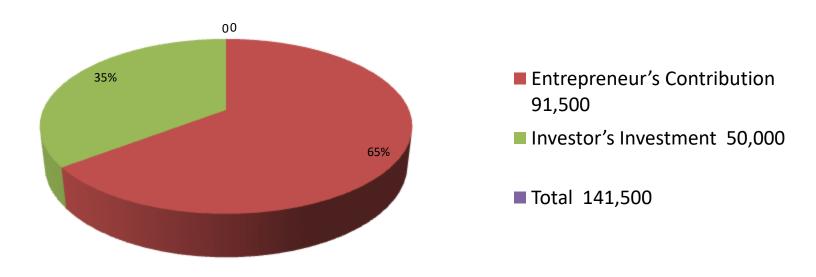

| Proposed Nobin Udyokta Business Info                 |   |                                                                                                                                                                                                                                                                                                                                                                                                   |  |  |
|------------------------------------------------------|---|---------------------------------------------------------------------------------------------------------------------------------------------------------------------------------------------------------------------------------------------------------------------------------------------------------------------------------------------------------------------------------------------------|--|--|
| Business Name                                        | : | M/S SWAPNA STORE                                                                                                                                                                                                                                                                                                                                                                                  |  |  |
| Location                                             | : | Miar Bazar,sonagazi, Feni.                                                                                                                                                                                                                                                                                                                                                                        |  |  |
| Total Investment In BDT                              | : | Bdt 141,500/-                                                                                                                                                                                                                                                                                                                                                                                     |  |  |
| Financing                                            | : | Self BDT 91,500/- (From Existing Business) 65% Required Investment BDT 50,000(as Equity) 35%                                                                                                                                                                                                                                                                                                      |  |  |
| Present Salary/Drawings<br>From Business (Estimates) | : | Bdt 5,000/-                                                                                                                                                                                                                                                                                                                                                                                       |  |  |
| Proposed Salary                                      | : | Bdt 5,000/-                                                                                                                                                                                                                                                                                                                                                                                       |  |  |
| Size Of Shop                                         | : | 18 BFt X 25 ft. = 450 Square Ft                                                                                                                                                                                                                                                                                                                                                                   |  |  |
| Security Of The Shop                                 | : | 20,000/-                                                                                                                                                                                                                                                                                                                                                                                          |  |  |
| Implementation                                       | : | <ul> <li>The Business Is Planned To Be Scaled Up By Investment In Existing Goods Like Cold drinks, biscuit, tea, juice, Lemon &amp; others.</li> <li>Average 20% Gain On Sale.</li> <li>The Business Is Operating By Entrepreneur. Existing No Employee.</li> <li>He Is Doing His Business In Rent Place.</li> <li>Collects Goods From Feni.</li> <li>Agreed Grace Period Is 3 Months.</li> </ul> |  |  |

| Investment Breakdown |          |            |          |      |       |          |          |
|----------------------|----------|------------|----------|------|-------|----------|----------|
|                      | Existing | 5          | Proposed |      |       |          |          |
| Particulars          | Qty.     | Unit Price | Existing | Qty. | Unit  | Proposed | Proposed |
|                      |          |            |          |      | Price |          | Total    |
| Cold Drinks          | 0        | 0          | 25,000   | 0    | 0     | 25,000   | 50,000   |
| Juice                | 0        | 0          | 15,000   | 0    | 0     | 10,000   | 25,000   |
| Biscuit              | 0        | 0          | 10,000   | 0    | 0     | 10,000   | 20,000   |
| Chanachur            | 0        | 0          | 7,000    | 0    | 0     | 5,000    | 12,000   |
| Tea                  | 0        | 0          | 5,000    | 0    | 0     | 0        | 5,000    |
| Sugar                | 0        | 0          | 2,000    | 0    | 0     | 0        | 2,000    |
| Milk                 | 0        | 0          | 2,500    | 0    | 0     | 0        | 2,500    |
| Others               | 0        | 0          | 5,000    | 0    | 0     | 0        | 5,000    |
| Security             |          |            | 20,000   |      |       |          | 20,000   |
| Total                | 0        | 0          | 91,500   | 0    | 0     | 50,000   | 141,500  |