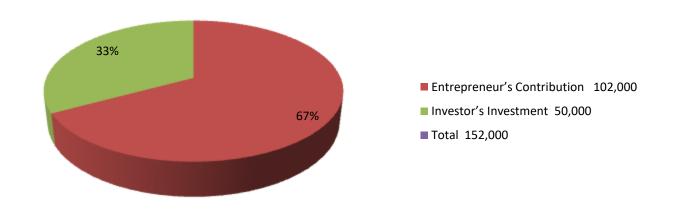

**SOBURA KHATUN** joined Grameen Bank since 05 years ago. At first she took 3000 taka loan from Grameen Bank. She gradually took loan from GB. Utilize loan in Business

| Proposed Nobin Udyokta Business Info              |   |                                                                                                                                                                                                                                                                                                                                                                                                                 |  |  |  |  |
|---------------------------------------------------|---|-----------------------------------------------------------------------------------------------------------------------------------------------------------------------------------------------------------------------------------------------------------------------------------------------------------------------------------------------------------------------------------------------------------------|--|--|--|--|
| Business Name                                     | : | RIPON STORE                                                                                                                                                                                                                                                                                                                                                                                                     |  |  |  |  |
| Location                                          | : | Fazilayer gat road, Dagonbhuyain, Dagonbhuyain, Feni.                                                                                                                                                                                                                                                                                                                                                           |  |  |  |  |
| Total Investment in BDT                           | : | BDT 152,000/-                                                                                                                                                                                                                                                                                                                                                                                                   |  |  |  |  |
| Financing                                         | : | Self BDT 102,000/-(from existing business) 67% Required Investment BDT 50,000/-(as equity) 33%                                                                                                                                                                                                                                                                                                                  |  |  |  |  |
| Present salary/drawings from business (estimates) | : | BDT 5,000/-                                                                                                                                                                                                                                                                                                                                                                                                     |  |  |  |  |
| Proposed Salary                                   | : | BDT 5,000/-                                                                                                                                                                                                                                                                                                                                                                                                     |  |  |  |  |
| Security                                          | : | BDT 10,000/-                                                                                                                                                                                                                                                                                                                                                                                                    |  |  |  |  |
| Implementation                                    | : | <ul> <li>The business is planned to be scaled up by investment in existing goods like; Cooling Corner Items etc.</li> <li>Average 20% gain on sale.</li> <li>The business is operating by entrepreneur. Existing no employees.</li> <li>One will be appointed after receiving equity money</li> <li>The shop is Rented.</li> <li>Collects goods from Feni.</li> <li>Agreed grace period is 3 months.</li> </ul> |  |  |  |  |

| Investment Breakdown |   |                   |        |     |          |        |          |  |
|----------------------|---|-------------------|--------|-----|----------|--------|----------|--|
| Existing             |   |                   |        |     | Proposed |        |          |  |
| Particulars Qty.     |   | Unit Price Amount |        | Qty | Unit     | Amount | Proposed |  |
|                      |   |                   | (BDT)  |     | Price    | (BDT)  | Total    |  |
| Chipes               | 0 | 0                 | 10000  | 0   | 0        | 5000   | 15000    |  |
| Cold drinks          | 0 | 0                 | 15000  | 0   | 0        | 10000  | 25000    |  |
| Confesonary          | 0 | 0                 | 20000  | 0   | 0        | 10000  | 30000    |  |
| Biscuites            | 0 | 0                 | 20000  | 0   | 0        | 10000  | 30000    |  |
| Others               | 0 | 0                 | 20000  | 0   | 0        | 15000  | 35000    |  |
| Теа                  | 0 | 0                 | 2000   | 0   | 0        | 0      |          |  |
| Milk                 | 0 | 0                 | 3000   | 0   | 0        | 0      |          |  |
| Suger                | 0 | 0                 | 2000   | 0   | 0        | 0      |          |  |
| Security             | 0 | 0                 | 10000  | 0   | 0        | 0      | 10000    |  |
| Total                | 0 | 0                 | 102000 | 0   | 0        | 50000  | 152000   |  |