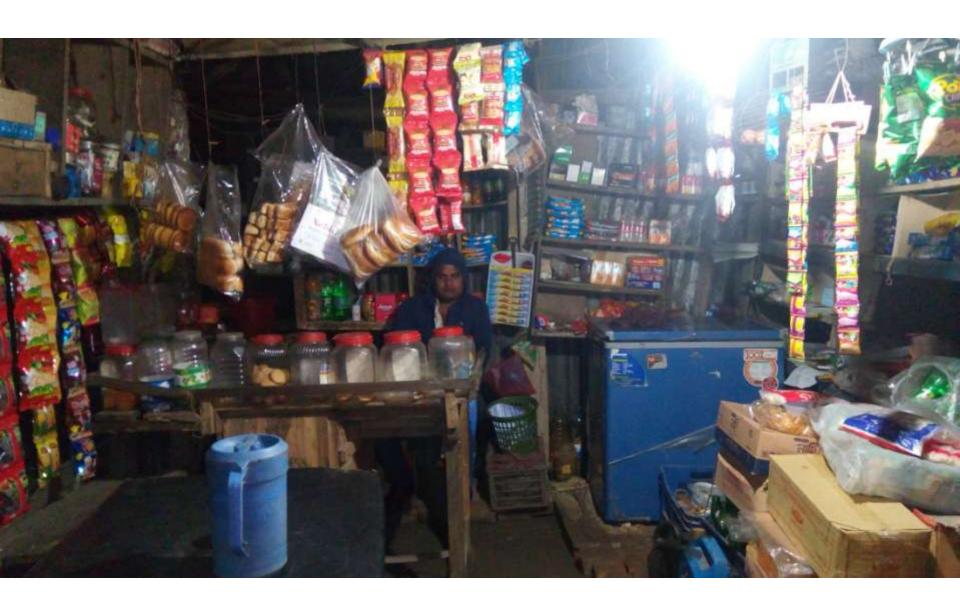

**SOBURA KHATUN** joined Grameen Bank since 05 years ago. At first she took 3000 taka loan from Grameen Bank. She gradually took loan from GB. Utilize loan in Business

| Proposed Nobin Udyokta Business Info              |   |                                                                                                                                                                                                                                                                                                                                                                                                                 |  |  |  |  |
|---------------------------------------------------|---|-----------------------------------------------------------------------------------------------------------------------------------------------------------------------------------------------------------------------------------------------------------------------------------------------------------------------------------------------------------------------------------------------------------------|--|--|--|--|
| Business Name                                     | : | RIPON STORE                                                                                                                                                                                                                                                                                                                                                                                                     |  |  |  |  |
| Location                                          | : | Fazilayer gat road, Dagonbhuyain, Dagonbhuyain, Feni.                                                                                                                                                                                                                                                                                                                                                           |  |  |  |  |
| Total Investment in BDT                           | : | BDT 152,000/-                                                                                                                                                                                                                                                                                                                                                                                                   |  |  |  |  |
| Financing                                         | : | Self BDT 102,000/-(from existing business) 67% Required Investment BDT 50,000/-(as equity) 33%                                                                                                                                                                                                                                                                                                                  |  |  |  |  |
| Present salary/drawings from business (estimates) | : | BDT 5,000/-                                                                                                                                                                                                                                                                                                                                                                                                     |  |  |  |  |
| Proposed Salary                                   | : | BDT 5,000/-                                                                                                                                                                                                                                                                                                                                                                                                     |  |  |  |  |
| Security                                          | : | BDT 10,000/-                                                                                                                                                                                                                                                                                                                                                                                                    |  |  |  |  |
| Implementation                                    | : | <ul> <li>The business is planned to be scaled up by investment in existing goods like; Cooling Corner Items etc.</li> <li>Average 20% gain on sale.</li> <li>The business is operating by entrepreneur. Existing no employees.</li> <li>One will be appointed after receiving equity money</li> <li>The shop is Rented.</li> <li>Collects goods from Feni.</li> <li>Agreed grace period is 3 months.</li> </ul> |  |  |  |  |