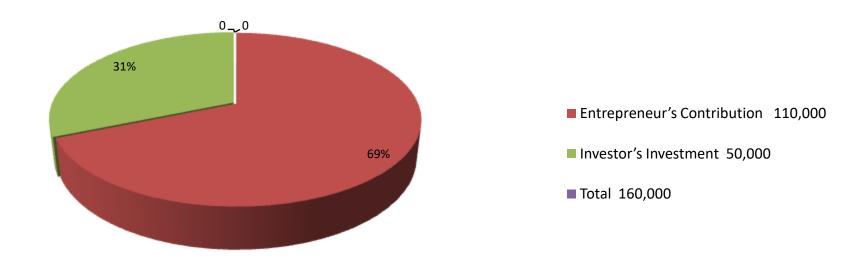

**AMENA BEGUM** joined Grameen Bank since 07 years ago. At first she took 2,000 taka loan from Grameen Bank. She gradually took loan from GB. Utilize loan in Business

| •                                                 |   |                                                                                                                                                                                                                                                                                                                                                                                                                       |
|---------------------------------------------------|---|-----------------------------------------------------------------------------------------------------------------------------------------------------------------------------------------------------------------------------------------------------------------------------------------------------------------------------------------------------------------------------------------------------------------------|
| Business Name                                     | : | ROBIN COLD CORNER                                                                                                                                                                                                                                                                                                                                                                                                     |
| Location                                          | : | Chowdaryhat Road,Langartak,Dagonbhuyain,Feni.                                                                                                                                                                                                                                                                                                                                                                         |
| Total Investment in BDT                           | : | BDT 160,000/-                                                                                                                                                                                                                                                                                                                                                                                                         |
| Financing                                         | : | Self BDT 110,000/-(from existing business) 69% Required Investment BDT 50,000/-(as equity) 31%                                                                                                                                                                                                                                                                                                                        |
| Present salary/drawings from business (estimates) | : | BDT 5,000/-                                                                                                                                                                                                                                                                                                                                                                                                           |
| Security                                          | : | BDT 20,000/-                                                                                                                                                                                                                                                                                                                                                                                                          |
| Proposed Salary                                   | : | BDT 5,000/-                                                                                                                                                                                                                                                                                                                                                                                                           |
| Implementation                                    | : | <ul> <li>The business is planned to be scaled up by investment in existing goods like; Cooling Corner item etc.</li> <li>Average 30% gain on sale.</li> <li>The business is operating by entrepreneur. Existing no employees.</li> <li>One will be appointed after receiving equity money</li> <li>The shop is rented.</li> <li>Collects goods from Dagonvuiyan.</li> <li>Agreed grace period is 3 months.</li> </ul> |