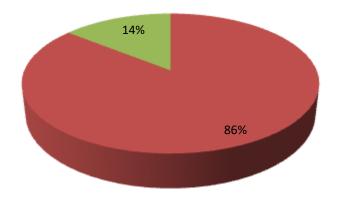

| Proposed Nobin Udyokta Business Info                 |   |                                                                                                                                                                                                                                                                                                                                                            |  |  |  |  |
|------------------------------------------------------|---|------------------------------------------------------------------------------------------------------------------------------------------------------------------------------------------------------------------------------------------------------------------------------------------------------------------------------------------------------------|--|--|--|--|
| Business Name                                        | : | BODHUWA SAREE BITAN                                                                                                                                                                                                                                                                                                                                        |  |  |  |  |
| Location                                             | : | Sundorpur Bazar , Feni                                                                                                                                                                                                                                                                                                                                     |  |  |  |  |
| Total Investment in BDT                              | : | BDT: 350,000 /-                                                                                                                                                                                                                                                                                                                                            |  |  |  |  |
| Financing                                            | : | Self BDT: 300,000/- (from existing business) 86%<br>Required Investment BDT: 50,000/- (as equity) 14%                                                                                                                                                                                                                                                      |  |  |  |  |
| Present salary/drawings<br>from business (estimates) | : | 3DT 5,000                                                                                                                                                                                                                                                                                                                                                  |  |  |  |  |
| Proposed Salary                                      | : | BDT 5,000                                                                                                                                                                                                                                                                                                                                                  |  |  |  |  |
| Size of shop                                         | : | 15 ft x 15 ft= 225 square ft                                                                                                                                                                                                                                                                                                                               |  |  |  |  |
| Security                                             | : | 30,000/-                                                                                                                                                                                                                                                                                                                                                   |  |  |  |  |
| Implementation                                       | : | <ul> <li>The business is planned to be scaled up by investment in existing goods like; Shari, Than, 3pcs, Cosmetics Etc.</li> <li>Average 20% gain on sales.</li> <li>The shop is rented.</li> <li>The business is operating by entrepreneur. Existing 1 employee.</li> <li>Collects goods from Dhaka</li> <li>Agreed grace period is 3 months.</li> </ul> |  |  |  |  |