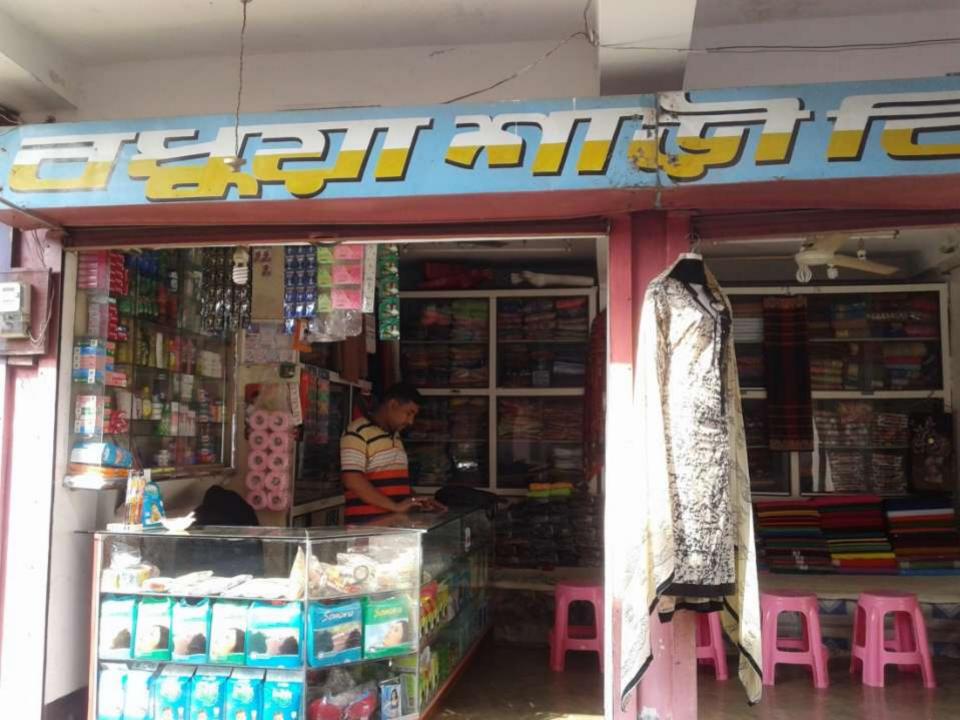

| Proposed Nobin Udyokta Business Info                 |   |                                                                                                                                                                                                                                                                                                                                                            |  |  |  |  |
|------------------------------------------------------|---|------------------------------------------------------------------------------------------------------------------------------------------------------------------------------------------------------------------------------------------------------------------------------------------------------------------------------------------------------------|--|--|--|--|
| Business Name                                        | : | BODHUWA SAREE BITAN                                                                                                                                                                                                                                                                                                                                        |  |  |  |  |
| Location                                             | : | Sundorpur Bazar , Feni                                                                                                                                                                                                                                                                                                                                     |  |  |  |  |
| Total Investment in BDT                              | : | BDT: 350,000 /-                                                                                                                                                                                                                                                                                                                                            |  |  |  |  |
| Financing                                            | : | Self BDT: 300,000/- (from existing business) 86%<br>Required Investment BDT: 50,000/- (as equity) 14%                                                                                                                                                                                                                                                      |  |  |  |  |
| Present salary/drawings<br>from business (estimates) | : | 3DT 5,000                                                                                                                                                                                                                                                                                                                                                  |  |  |  |  |
| Proposed Salary                                      | : | BDT 5,000                                                                                                                                                                                                                                                                                                                                                  |  |  |  |  |
| Size of shop                                         | : | 15 ft x 15 ft= 225 square ft                                                                                                                                                                                                                                                                                                                               |  |  |  |  |
| Security                                             | : | 30,000/-                                                                                                                                                                                                                                                                                                                                                   |  |  |  |  |
| Implementation                                       | : | <ul> <li>The business is planned to be scaled up by investment in existing goods like; Shari, Than, 3pcs, Cosmetics Etc.</li> <li>Average 20% gain on sales.</li> <li>The shop is rented.</li> <li>The business is operating by entrepreneur. Existing 1 employee.</li> <li>Collects goods from Dhaka</li> <li>Agreed grace period is 3 months.</li> </ul> |  |  |  |  |

Pictures