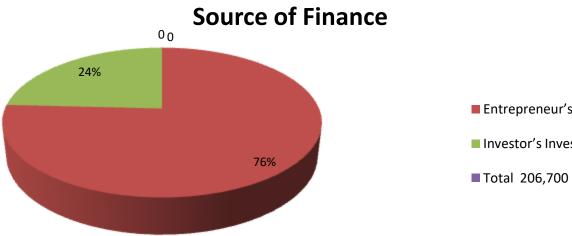

| Proposed Nobin Udyokta Business Info                 |   |                                                                                                                                                                                                                                                                                                                                                  |  |  |  |  |
|------------------------------------------------------|---|--------------------------------------------------------------------------------------------------------------------------------------------------------------------------------------------------------------------------------------------------------------------------------------------------------------------------------------------------|--|--|--|--|
| Business Name                                        | : | RUHUL AMIN STORE                                                                                                                                                                                                                                                                                                                                 |  |  |  |  |
| Location                                             | : | Sorsadi Bazar , Feni                                                                                                                                                                                                                                                                                                                             |  |  |  |  |
| Total Investment in BDT                              | : | BDT: 206,700 /-                                                                                                                                                                                                                                                                                                                                  |  |  |  |  |
| Financing                                            | : | Self BDT: 1,56,700/- (from existing business) 76%<br>Required Investment BDT: 50,000/- (as equity) 24%                                                                                                                                                                                                                                           |  |  |  |  |
| Present salary/drawings<br>from business (estimates) | : | BDT 5,000                                                                                                                                                                                                                                                                                                                                        |  |  |  |  |
| Proposed Salary                                      | : | BDT 5,000                                                                                                                                                                                                                                                                                                                                        |  |  |  |  |
| Size of shop                                         | : | 10 ft x 10 ft= 100 square ft                                                                                                                                                                                                                                                                                                                     |  |  |  |  |
| Security                                             | : | 50,000/-                                                                                                                                                                                                                                                                                                                                         |  |  |  |  |
| Implementation                                       | : | <ul> <li>The business is planned to be scaled up by investment in existing goods like; Grocery, Cosmetics Etc.</li> <li>Average 15% gain on sales.</li> <li>The shop is rented.</li> <li>The business is operating by entrepreneur. Existing no employee.</li> <li>Collects goods from Feni</li> <li>Agreed grace period is 3 months.</li> </ul> |  |  |  |  |

- Entrepreneur's Contribution 156,700
- Investor's Investment 50,000