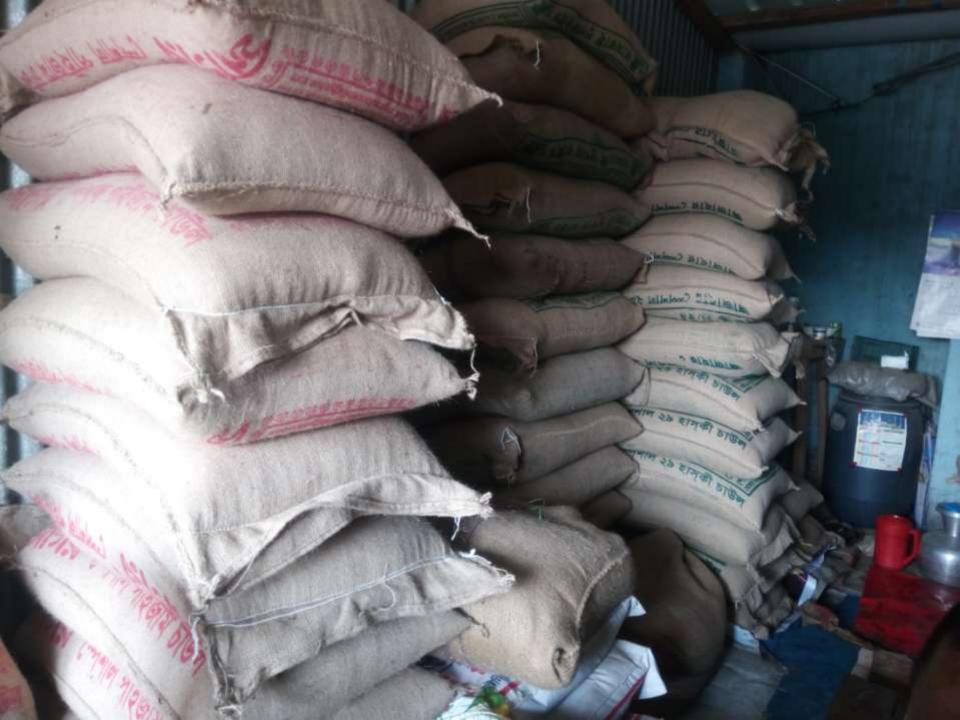

| Proposed | Nobin | Udyakta | Business | Info |
|----------|-------|---------|----------|------|
|          |       |         |          |      |

| Business Name                                     | : | SULTANA RICE AGENCY                                                                                                                                                                                                                                           |
|---------------------------------------------------|---|---------------------------------------------------------------------------------------------------------------------------------------------------------------------------------------------------------------------------------------------------------------|
| Location                                          | : | Kalma, Saver, Dhaka.                                                                                                                                                                                                                                          |
| Total Investment in BDT                           | : | BDT 720,000/-                                                                                                                                                                                                                                                 |
| Financing                                         |   | Self BDT <b>4,20,000(from</b> existing business)73% Required Investment BDT 3,00,000 (as equity27%                                                                                                                                                            |
| Present salary/drawings from business (estimates) | : | BDT 5,000 Taka.                                                                                                                                                                                                                                               |
| Proposed Salary                                   | : | BDT 5,000 Taka.                                                                                                                                                                                                                                               |
| Size of shop                                      |   | 28ft x 20ft = 560 Square ft.                                                                                                                                                                                                                                  |
| Implementation                                    | : | <ul> <li>Currently run a Rice Business.</li> <li>The business is operating by entrepreneur. Existing 0 Employees.</li> <li>The business is under renting.</li> <li>Collects goods from Savar Nama Bazar,</li> <li>Agreed grace period is 3 months.</li> </ul> |

# Pictures