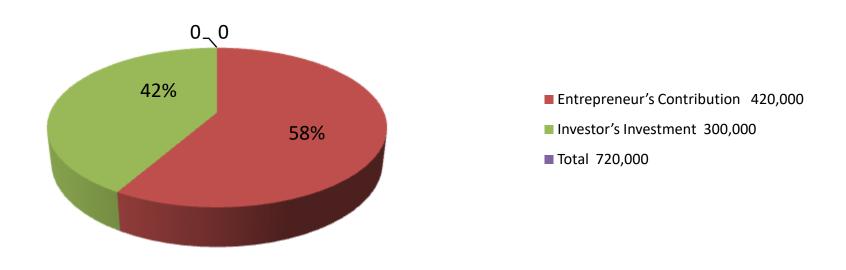

#### **Source of Finance**

| Financial Project | n (BDT)              |         |         |           |
|-------------------|----------------------|---------|---------|-----------|
| Daily             | Monthly              | Year1   | Year 2  | Year 3    |
|                   |                      |         |         |           |
| Item 35           | 0 105000             | 1260000 | 1323000 | 1389150   |
|                   | 0 0                  | 0       | 0       | C         |
| 35                | 0 105000             | 1260000 | 1323000 | 1389150   |
| se                |                      | 0       | )       |           |
| 29                | 5 89250              | 1071000 | 1124550 | 1180777.5 |
|                   |                      | 0       |         |           |
| nse (B) 2,9       | <sup>2</sup> 5 89250 | 1071000 | 1124550 | 1180777.5 |
| n (CM) [C=(A-B)   | 15750                | 189000  | 198450  | 208372.5  |
| se                |                      | 0       |         |           |
|                   | 0                    | 0       | 0       | C         |
|                   | 1500                 | 18000   | 18500   | 19000     |
|                   | 500                  | 6000    | 6,500   | 7000      |
|                   | 5000                 | 60000   | 60000   | 60000     |
|                   | 0                    | 0       | 0       | C         |
|                   | 500                  | 6000    | 6000    | 6000      |
|                   | 150                  | 1800    | 1800    | 1800      |
|                   |                      | 0       | ) 0     | C         |
|                   | 0                    | 0       | 0       | C         |
|                   | 500                  | 6000    | 6100    | 6200      |
|                   | 8,150                | 97,800  | 98,900  | 100000    |
|                   | 7600                 | 91200   | 99,550  | 108372.5  |
| k                 |                      | 120,000 | 120,000 | 120,000   |
|                   |                      | 91200   | 99,550  |           |