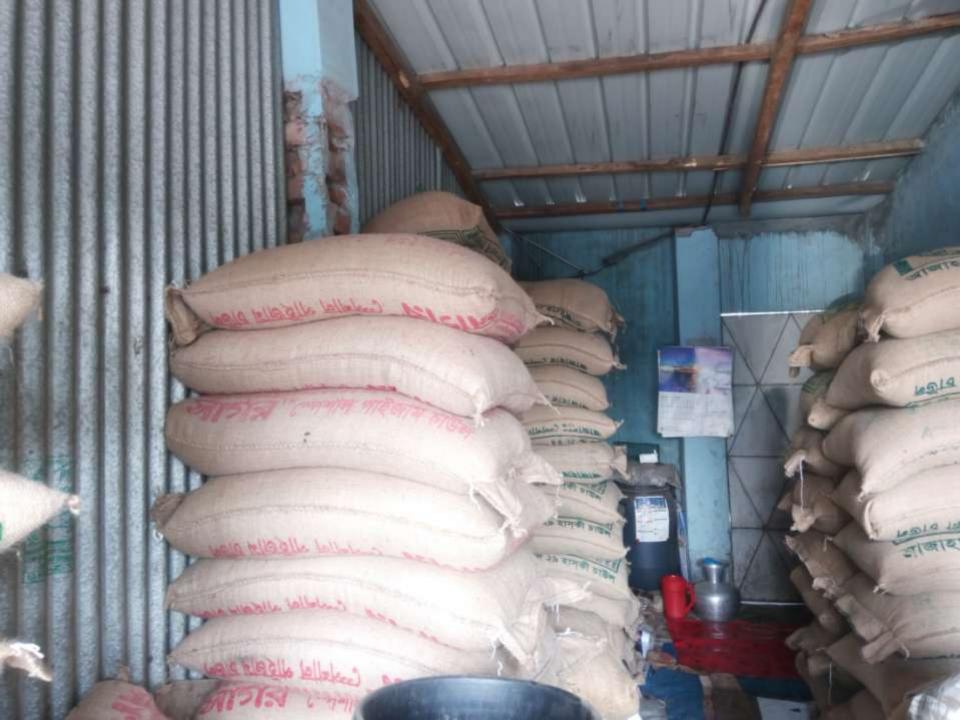

| Proposed | Nobin | Udyakta | Business | Info |
|----------|-------|---------|----------|------|
|          |       |         |          |      |

| Business Name                                     | : | SULTANA RICE AGENCY                                                                                                                                                                                                                                           |
|---------------------------------------------------|---|---------------------------------------------------------------------------------------------------------------------------------------------------------------------------------------------------------------------------------------------------------------|
| Location                                          | : | Kalma, Saver, Dhaka.                                                                                                                                                                                                                                          |
| Total Investment in BDT                           | : | BDT 720,000/-                                                                                                                                                                                                                                                 |
| Financing                                         |   | Self BDT <b>4,20,000(from</b> existing business)73% Required Investment BDT 3,00,000 (as equity27%                                                                                                                                                            |
| Present salary/drawings from business (estimates) | : | BDT 5,000 Taka.                                                                                                                                                                                                                                               |
| Proposed Salary                                   | : | BDT 5,000 Taka.                                                                                                                                                                                                                                               |
| Size of shop                                      |   | 28ft x 20ft = 560 Square ft.                                                                                                                                                                                                                                  |
| Implementation                                    | : | <ul> <li>Currently run a Rice Business.</li> <li>The business is operating by entrepreneur. Existing 0 Employees.</li> <li>The business is under renting.</li> <li>Collects goods from Savar Nama Bazar,</li> <li>Agreed grace period is 3 months.</li> </ul> |

# Pictures