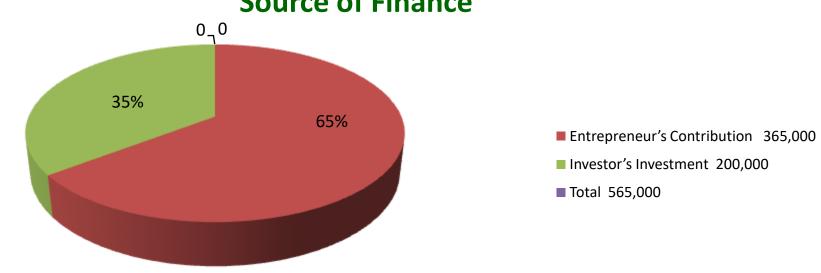

| Proposed Nobin Udyakta Business Info              |   |                                                                                                                                                                                                                                                                             |  |
|---------------------------------------------------|---|-----------------------------------------------------------------------------------------------------------------------------------------------------------------------------------------------------------------------------------------------------------------------------|--|
| Business Name                                     | : | SAIF COMPUTER & PHOTOCOPY                                                                                                                                                                                                                                                   |  |
| Location                                          | : | Kalma-01, Saver, Dhaka.                                                                                                                                                                                                                                                     |  |
| Total Investment in BDT                           | : | BDT 5,65,000/-                                                                                                                                                                                                                                                              |  |
| Financing                                         | : | Self BDT 3,65,000(from existing business) 65% Required Investment BDT 2,00,000 (as equity) 35%                                                                                                                                                                              |  |
| Present salary/drawings from business (estimates) | : | BDT 5,000 Taka.                                                                                                                                                                                                                                                             |  |
| Proposed Salary                                   | : | BDT 5,000 Taka.                                                                                                                                                                                                                                                             |  |
| Size of shop                                      | : | 10 ft. x 12 ft. = 120 Square ft.                                                                                                                                                                                                                                            |  |
| Implementation                                    | : | <ul> <li>Currently run a Photocopy and Compose Business.</li> <li>The business is operating by entrepreneur. Existing no Employees.</li> <li>The business is under renting.</li> <li>Collects goods from Savar, Dhaka.</li> <li>Agreed grace period is 3 months.</li> </ul> |  |