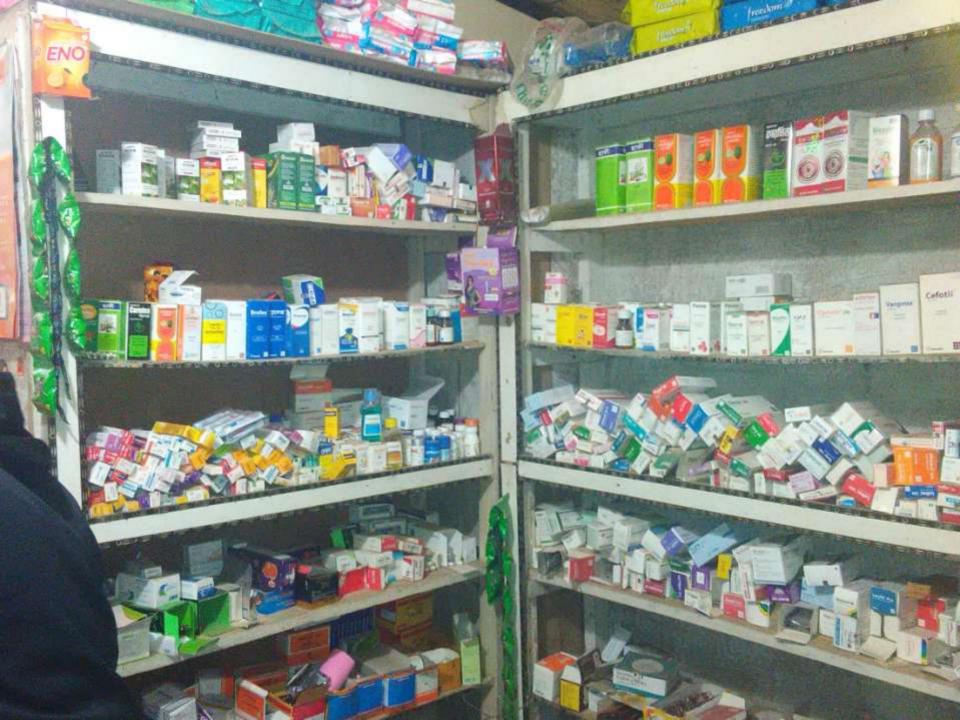

| Proposed Nobin Udyakta Business Info                 |   |                                                                                                                                                                                                                                                                                   |  |  |
|------------------------------------------------------|---|-----------------------------------------------------------------------------------------------------------------------------------------------------------------------------------------------------------------------------------------------------------------------------------|--|--|
| Business Name                                        | : | MOHOSIN MEDICINE CORNER                                                                                                                                                                                                                                                           |  |  |
| Location                                             | : | Infornt of Deffodil University ( Dotto Para)                                                                                                                                                                                                                                      |  |  |
| Total Investment in BDT                              | : | BDT 6,50,000/-                                                                                                                                                                                                                                                                    |  |  |
| Financing                                            | : | Self BDT 4,50,000(from existing business) 69%<br>Required Investment BDT 2,00,000 (as equity) 31%                                                                                                                                                                                 |  |  |
| Present salary/drawings<br>from business (estimates) | : | BDT 5,000 Taka.                                                                                                                                                                                                                                                                   |  |  |
| Proposed Salary                                      | : | BDT 5,000 Taka.                                                                                                                                                                                                                                                                   |  |  |
| Size of shop                                         | : | 10 ft. x 11 ft. = 110 Square ft.                                                                                                                                                                                                                                                  |  |  |
| Implementation                                       | : | <ul> <li>Currently run a Medicine and Load Bkash Business.</li> <li>The business is operating by entrepreneur. Existing 01<br/>Employees.</li> <li>The business is under renting.</li> <li>Collects goods from Savar, Dhaka.</li> <li>Agreed grace period is 3 months.</li> </ul> |  |  |

## STRENGTH EAKNESS Lack of Capital/Investment Employment: Self: 01 Family:01 Others:0 Experience & Skill : 6 Years Skill and experience; THREATS **O**pportunities Theft Huge demand in the community Political unrest Location of shop; Infornt of Deffodil University (Dotto Para) Regular customers;

Pictures

COR

100 and 100

are while wast

de