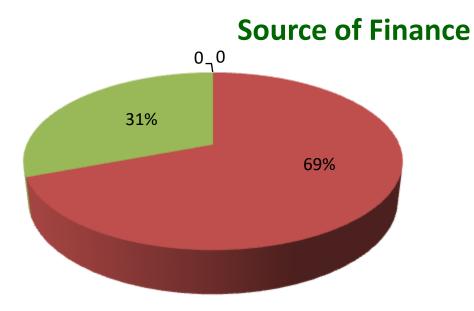

| Proposed Nobin Udyakta Business Info                 |   |                                                                                                                                                                                                                                                                                   |  |  |
|------------------------------------------------------|---|-----------------------------------------------------------------------------------------------------------------------------------------------------------------------------------------------------------------------------------------------------------------------------------|--|--|
| Business Name                                        | : | MOHOSIN MEDICINE CORNER                                                                                                                                                                                                                                                           |  |  |
| Location                                             | : | Infornt of Deffodil University ( Dotto Para)                                                                                                                                                                                                                                      |  |  |
| Total Investment in BDT                              | : | BDT 6,50,000/-                                                                                                                                                                                                                                                                    |  |  |
| Financing                                            | : | Self BDT 4,50,000(from existing business) 69%<br>Required Investment BDT 2,00,000 (as equity) 31%                                                                                                                                                                                 |  |  |
| Present salary/drawings<br>from business (estimates) | : | BDT 5,000 Taka.                                                                                                                                                                                                                                                                   |  |  |
| Proposed Salary                                      | : | BDT 5,000 Taka.                                                                                                                                                                                                                                                                   |  |  |
| Size of shop                                         | : | 10 ft. x 11 ft. = 110 Square ft.                                                                                                                                                                                                                                                  |  |  |
| Implementation                                       | : | <ul> <li>Currently run a Medicine and Load Bkash Business.</li> <li>The business is operating by entrepreneur. Existing 01<br/>Employees.</li> <li>The business is under renting.</li> <li>Collects goods from Savar, Dhaka.</li> <li>Agreed grace period is 3 months.</li> </ul> |  |  |