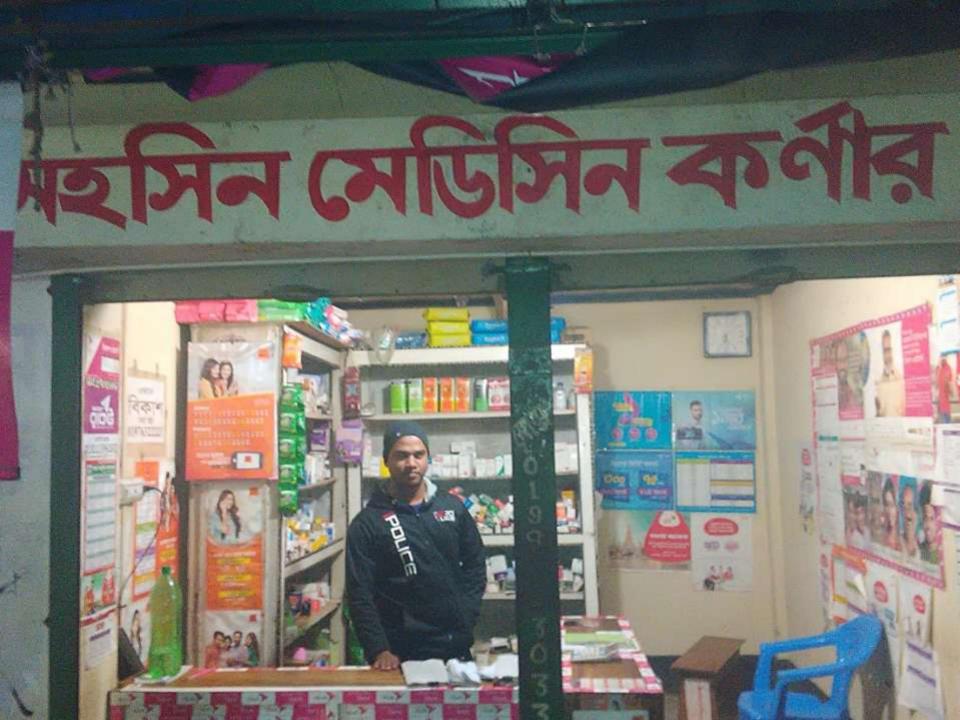

| Proposed Nobin Udyakta Business Info                 |   |                                                                                                                                                                                                                                                                                   |  |  |
|------------------------------------------------------|---|-----------------------------------------------------------------------------------------------------------------------------------------------------------------------------------------------------------------------------------------------------------------------------------|--|--|
| Business Name                                        | : | MOHOSIN MEDICINE CORNER                                                                                                                                                                                                                                                           |  |  |
| Location                                             | : | Infornt of Deffodil University ( Dotto Para)                                                                                                                                                                                                                                      |  |  |
| Total Investment in BDT                              | : | BDT 6,50,000/-                                                                                                                                                                                                                                                                    |  |  |
| Financing                                            | : | Self BDT 4,50,000(from existing business) 69%<br>Required Investment BDT 2,00,000 (as equity) 31%                                                                                                                                                                                 |  |  |
| Present salary/drawings<br>from business (estimates) | : | BDT 5,000 Taka.                                                                                                                                                                                                                                                                   |  |  |
| Proposed Salary                                      | : | BDT 5,000 Taka.                                                                                                                                                                                                                                                                   |  |  |
| Size of shop                                         | : | 10 ft. x 11 ft. = 110 Square ft.                                                                                                                                                                                                                                                  |  |  |
| Implementation                                       | : | <ul> <li>Currently run a Medicine and Load Bkash Business.</li> <li>The business is operating by entrepreneur. Existing 01<br/>Employees.</li> <li>The business is under renting.</li> <li>Collects goods from Savar, Dhaka.</li> <li>Agreed grace period is 3 months.</li> </ul> |  |  |

## STRENGTH EAKNESS Lack of Capital/Investment Employment: Self: 01 Family:01 Others:0 Experience & Skill : 6 Years Skill and experience; THREATS **O**pportunities Theft Huge demand in the community Political unrest Location of shop; Infornt of Deffodil University (Dotto Para) Regular customers;

Pictures

COR

100 and 100

are while wast

de