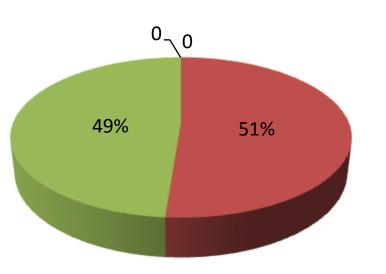

| Proposed Nobin Udyakta Business Info                 |   |                                                                                                                                                                                                                                                                                  |  |  |
|------------------------------------------------------|---|----------------------------------------------------------------------------------------------------------------------------------------------------------------------------------------------------------------------------------------------------------------------------------|--|--|
| Business Name                                        | : | JONY TAILORS & BOSTROBITAN                                                                                                                                                                                                                                                       |  |  |
| Location                                             | • | Jinjira, Birulia, Saver, Dhaka.                                                                                                                                                                                                                                                  |  |  |
| Total Investment in BDT                              | • | BDT 4,10,000/-                                                                                                                                                                                                                                                                   |  |  |
| Financing                                            | : | Self BDT 2,10,000(from existing business) 51%<br>Required Investment BDT 2,00,000 (as equity) 49%                                                                                                                                                                                |  |  |
| Present salary/drawings<br>from business (estimates) | : | BDT 5,000 Taka.                                                                                                                                                                                                                                                                  |  |  |
| Proposed Salary                                      | : | BDT 5,000 Taka.                                                                                                                                                                                                                                                                  |  |  |
| Size of shop                                         | • | 10 ft. x 20 ft. = 200 Square ft.                                                                                                                                                                                                                                                 |  |  |
| Implementation                                       | : | <ul> <li>Currently run a Cloth &amp; Tailoring Business.</li> <li>The business is operating by entrepreneur. Existing 1<br/>Employees.</li> <li>The business is under renting.</li> <li>Collects goods from Dhaka Islampur.</li> <li>Agreed grace period is 3 months.</li> </ul> |  |  |