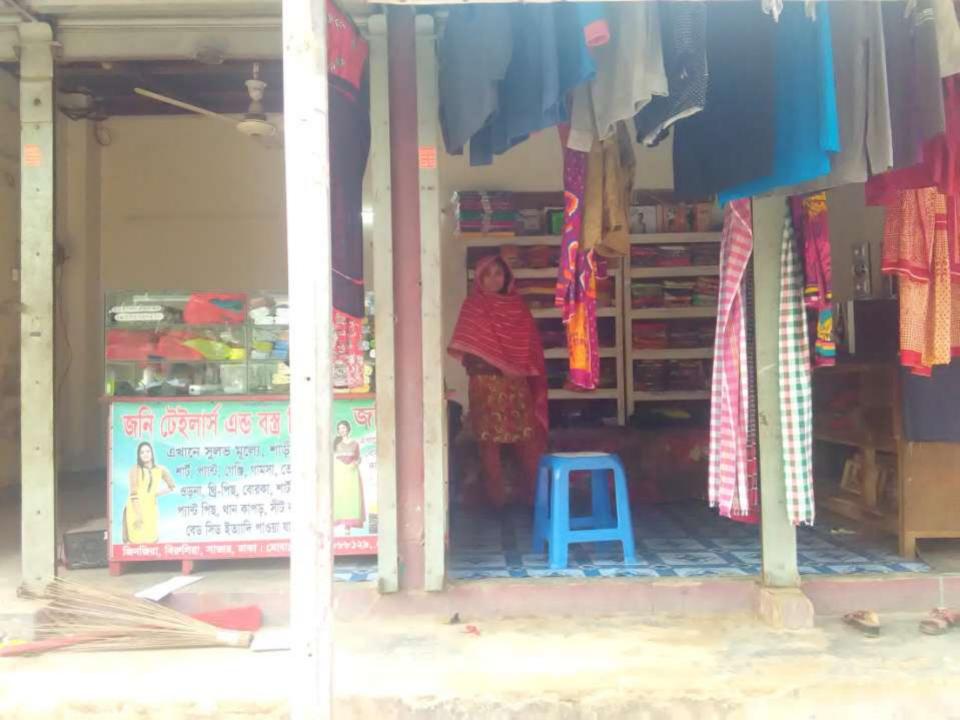

|     | Total Cash Outflow                                   | 280,000      | 80000        | 80000        |  |  |  |
| 3   | Net Cash Surplus                                     | 199,600      | 419700       | 661380       |  |  |  |



| <b>S</b> <sub>TRENGTH</sub><br>Employment: Self: 01 Family:0 Others:1<br>Experience & Skill : 6 Years<br>Skill and experience;   | WEAKNESS<br>Lack of Capital/Investment       |
|----------------------------------------------------------------------------------------------------------------------------------|----------------------------------------------|
| <b>O</b> PPORTUNITIES<br>Huge demand in the community<br>Location of shop; Jinjira, Birulia, Saver, Dhaka.<br>Regular customers; | <b>T</b> HREATS<br>Theft<br>Political unrest |

Pictures



















# **FAMILY PICTURE**