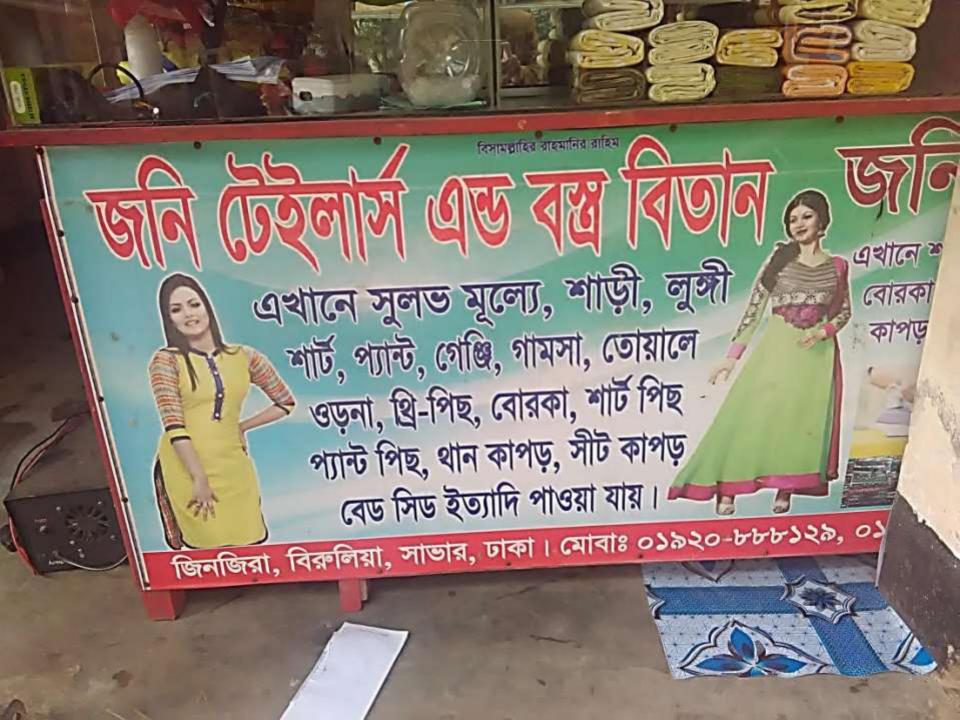

### Proposed NU Business Name: JONY TAILORS & BOSTROBITAN

Project identification and prepared by: Shahin Mia, Ashulia Unit, Dhaka.

Project verified by: Md. Siddikur Rahman

Grameen Shakti Samajik Byabosha Ltd.

| Proposed Nobin Udyakta Business Info                 |   |                                                                                                                                                                                                                                                                                  |  |  |
|------------------------------------------------------|---|----------------------------------------------------------------------------------------------------------------------------------------------------------------------------------------------------------------------------------------------------------------------------------|--|--|
| Business Name                                        | : | JONY TAILORS & BOSTROBITAN                                                                                                                                                                                                                                                       |  |  |
| Location                                             | • | Jinjira, Birulia, Saver, Dhaka.                                                                                                                                                                                                                                                  |  |  |
| Total Investment in BDT                              | • | BDT 4,10,000/-                                                                                                                                                                                                                                                                   |  |  |
| Financing                                            | : | Self BDT 2,10,000(from existing business) 51%<br>Required Investment BDT 2,00,000 (as equity) 49%                                                                                                                                                                                |  |  |
| Present salary/drawings<br>from business (estimates) | : | BDT 5,000 Taka.                                                                                                                                                                                                                                                                  |  |  |
| Proposed Salary                                      | : | BDT 5,000 Taka.                                                                                                                                                                                                                                                                  |  |  |
| Size of shop                                         | • | 10 ft. x 20 ft. = 200 Square ft.                                                                                                                                                                                                                                                 |  |  |
| Implementation                                       | : | <ul> <li>Currently run a Cloth &amp; Tailoring Business.</li> <li>The business is operating by entrepreneur. Existing 1<br/>Employees.</li> <li>The business is under renting.</li> <li>Collects goods from Dhaka Islampur.</li> <li>Agreed grace period is 3 months.</li> </ul> |  |  |