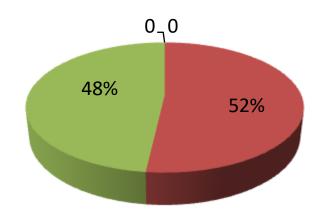

#### **Proposed Nobin Udyakta Business Info**

| Business Name                                     | : | FATEMA GENERAL STORE                                                                                                                                                                                                                                  |
|---------------------------------------------------|---|-------------------------------------------------------------------------------------------------------------------------------------------------------------------------------------------------------------------------------------------------------|
| Location                                          | : | South Kalma, Saver, Dhaka.                                                                                                                                                                                                                            |
| Total Investment in BDT                           | : | BDT 4,15,000/-                                                                                                                                                                                                                                        |
| Financing                                         | : | Self BDT 215,000(from existing business) 52%                                                                                                                                                                                                          |
|                                                   |   | Required Investment BDT 2,00,000 (as equity 48%                                                                                                                                                                                                       |
| Present salary/drawings from business (estimates) | : | BDT 5,000 Taka.                                                                                                                                                                                                                                       |
| Proposed Salary                                   | : | BDT 5,000 Taka.                                                                                                                                                                                                                                       |
| Size of shop                                      |   | 11ft x 24ft = 264 Square ft.                                                                                                                                                                                                                          |
| Implementation                                    | • | <ul> <li>Currently run a Glosary Business.</li> <li>The business is operating by entrepreneur. Existing 0 Employees.</li> <li>The business is under renting.</li> <li>Collects goods from Savar,</li> <li>Agreed grace period is 3 months.</li> </ul> |