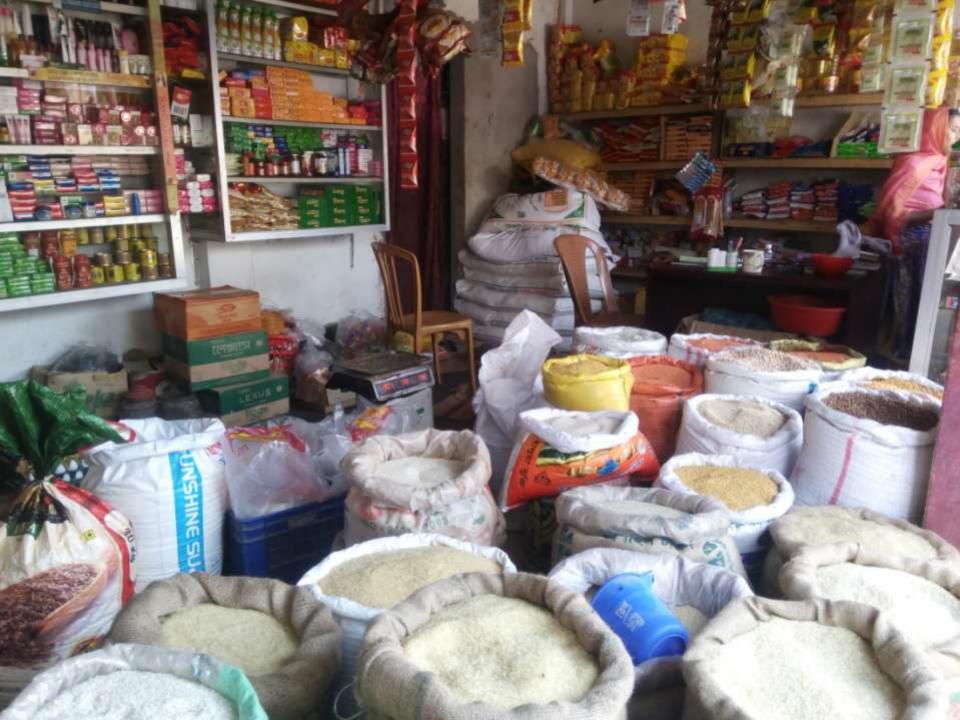

#### **Proposed Nobin Udyakta Business Info**

| Business Name                                     | : | FATEMA GENERAL STORE                                                                                                                                                                                                                                  |
|---------------------------------------------------|---|-------------------------------------------------------------------------------------------------------------------------------------------------------------------------------------------------------------------------------------------------------|
| Location                                          | : | South Kalma, Saver, Dhaka.                                                                                                                                                                                                                            |
| Total Investment in BDT                           | : | BDT 4,15,000/-                                                                                                                                                                                                                                        |
| Financing                                         | : | Self BDT 215,000(from existing business) 52%                                                                                                                                                                                                          |
|                                                   |   | Required Investment BDT 2,00,000 (as equity 48%                                                                                                                                                                                                       |
| Present salary/drawings from business (estimates) | : | BDT 5,000 Taka.                                                                                                                                                                                                                                       |
| Proposed Salary                                   | : | BDT 5,000 Taka.                                                                                                                                                                                                                                       |
| Size of shop                                      |   | 11ft x 24ft = 264 Square ft.                                                                                                                                                                                                                          |
| Implementation                                    | • | <ul> <li>Currently run a Glosary Business.</li> <li>The business is operating by entrepreneur. Existing 0 Employees.</li> <li>The business is under renting.</li> <li>Collects goods from Savar,</li> <li>Agreed grace period is 3 months.</li> </ul> |

# Pictures