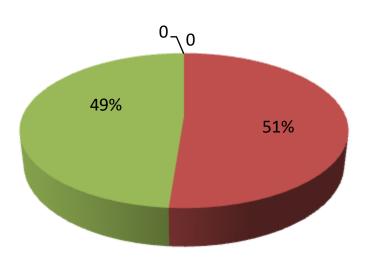

## **Proposed Nobin Udyakta Business Info**

| Business Name                                        | : | BABLU STORE                                                                                                                                                                                                                                                       |
|------------------------------------------------------|---|-------------------------------------------------------------------------------------------------------------------------------------------------------------------------------------------------------------------------------------------------------------------|
| Location                                             | • | Basaid, Ashulia,ashulia Dhaka.                                                                                                                                                                                                                                    |
| Total Investment in BDT                              | • | BDT 4,10,000/-                                                                                                                                                                                                                                                    |
| Financing                                            | : | Self BDT 2,10,000(from existing business 51%                                                                                                                                                                                                                      |
|                                                      |   | Required Investment BDT 2,00,000 (as equity 49%                                                                                                                                                                                                                   |
| Present salary/drawings<br>from business (estimates) | : | BDT 5,000 Taka.                                                                                                                                                                                                                                                   |
| Proposed Salary                                      | : | BDT 5,000 Taka.                                                                                                                                                                                                                                                   |
| Size of shop                                         |   | 12ft x 12ft = 144 Square ft.                                                                                                                                                                                                                                      |
| Implementation                                       | : | <ul> <li>Currently run a Glossary Business.</li> <li>The business is operating by entrepreneur. Existing 0 Employees.</li> <li>The business is under renting.</li> <li>Collects goods from Savar Nama Bazar,</li> <li>Agreed grace period is 3 months.</li> </ul> |