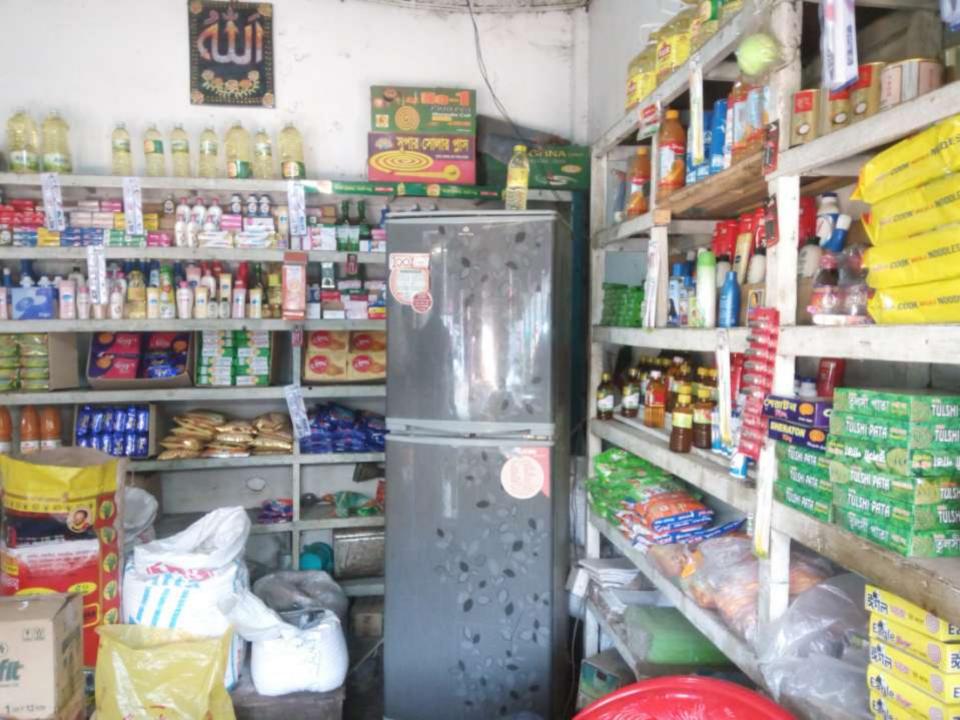

## **Proposed Nobin Udyakta Business Info**

| Business Name                                        | : | BABLU STORE                                                                                                                                                                                                                                                       |
|------------------------------------------------------|---|-------------------------------------------------------------------------------------------------------------------------------------------------------------------------------------------------------------------------------------------------------------------|
| Location                                             | • | Basaid, Ashulia,ashulia Dhaka.                                                                                                                                                                                                                                    |
| Total Investment in BDT                              | • | BDT 4,10,000/-                                                                                                                                                                                                                                                    |
| Financing                                            | : | Self BDT 2,10,000(from existing business 51%                                                                                                                                                                                                                      |
|                                                      |   | Required Investment BDT 2,00,000 (as equity 49%                                                                                                                                                                                                                   |
| Present salary/drawings<br>from business (estimates) | : | BDT 5,000 Taka.                                                                                                                                                                                                                                                   |
| Proposed Salary                                      | : | BDT 5,000 Taka.                                                                                                                                                                                                                                                   |
| Size of shop                                         |   | 12ft x 12ft = 144 Square ft.                                                                                                                                                                                                                                      |
| Implementation                                       | : | <ul> <li>Currently run a Glossary Business.</li> <li>The business is operating by entrepreneur. Existing 0 Employees.</li> <li>The business is under renting.</li> <li>Collects goods from Savar Nama Bazar,</li> <li>Agreed grace period is 3 months.</li> </ul> |

Pictures