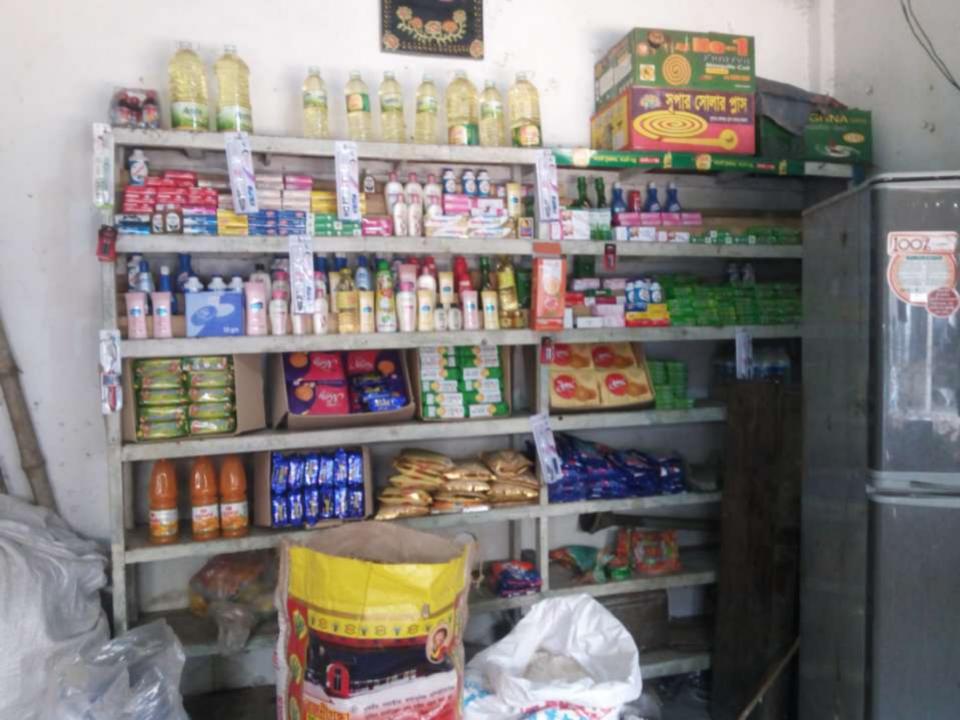

## **Proposed Nobin Udyakta Business Info**

| Business Name                                        | : | BABLU STORE                                                                                                                                                                                                                                                       |
|------------------------------------------------------|---|-------------------------------------------------------------------------------------------------------------------------------------------------------------------------------------------------------------------------------------------------------------------|
| Location                                             | • | Basaid, Ashulia,ashulia Dhaka.                                                                                                                                                                                                                                    |
| Total Investment in BDT                              | • | BDT 4,10,000/-                                                                                                                                                                                                                                                    |
| Financing                                            | : | Self BDT 2,10,000(from existing business 51%                                                                                                                                                                                                                      |
|                                                      |   | Required Investment BDT 2,00,000 (as equity 49%                                                                                                                                                                                                                   |
| Present salary/drawings<br>from business (estimates) | : | BDT 5,000 Taka.                                                                                                                                                                                                                                                   |
| Proposed Salary                                      | : | BDT 5,000 Taka.                                                                                                                                                                                                                                                   |
| Size of shop                                         |   | 12ft x 12ft = 144 Square ft.                                                                                                                                                                                                                                      |
| Implementation                                       | : | <ul> <li>Currently run a Glossary Business.</li> <li>The business is operating by entrepreneur. Existing 0 Employees.</li> <li>The business is under renting.</li> <li>Collects goods from Savar Nama Bazar,</li> <li>Agreed grace period is 3 months.</li> </ul> |

Pictures