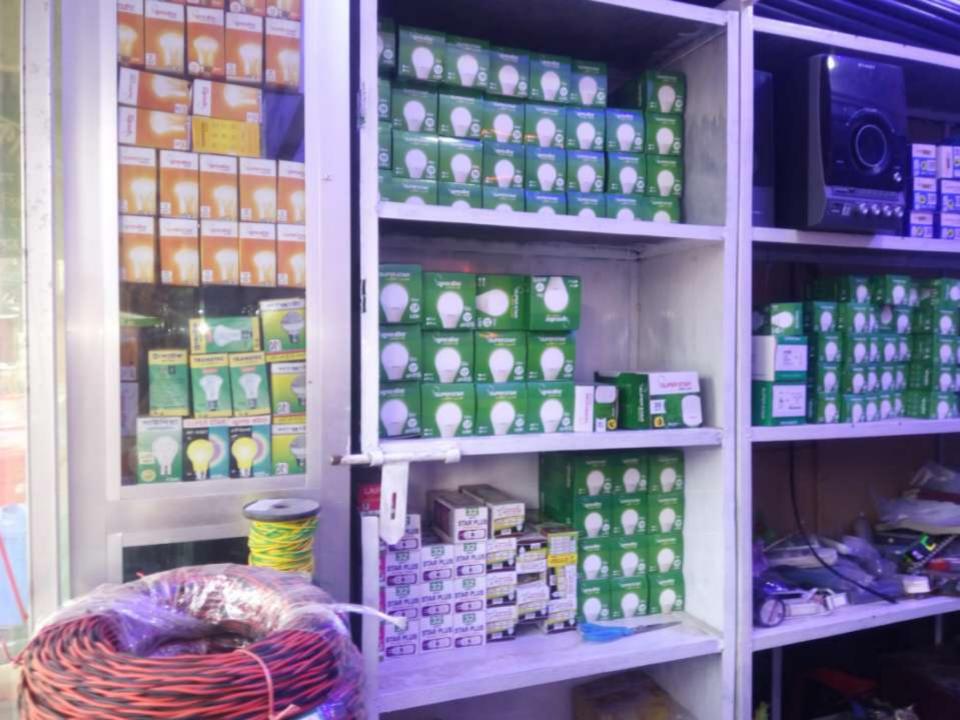

ticulars       Year 1 (BDT)         ash Inflow | ash Inflownvestment Infusion by Investor200,000let Profit108,000nepreciation (Non cash item)118,420opening Balance of Cash Surplus28,000otal Cash Inflow308000ash Outflow146420urchase of Product200,000 |



| <b>S</b> <sub>TRENGTH</sub><br>Employment: Self: 01 Family:0 Others:0<br>Experience & Skill : 7 Years<br>Skill and experience; | WEAKNESS<br>Lack of Capital/Investment       |
|--------------------------------------------------------------------------------------------------------------------------------|----------------------------------------------|
| <b>O</b> PPORTUNITIES<br>Huge demand in the community<br>Location of shop; South Kalma, Savar, Dhaka.<br>Regular customers;    | <b>T</b> HREATS<br>Theft<br>Political unrest |

Pictures