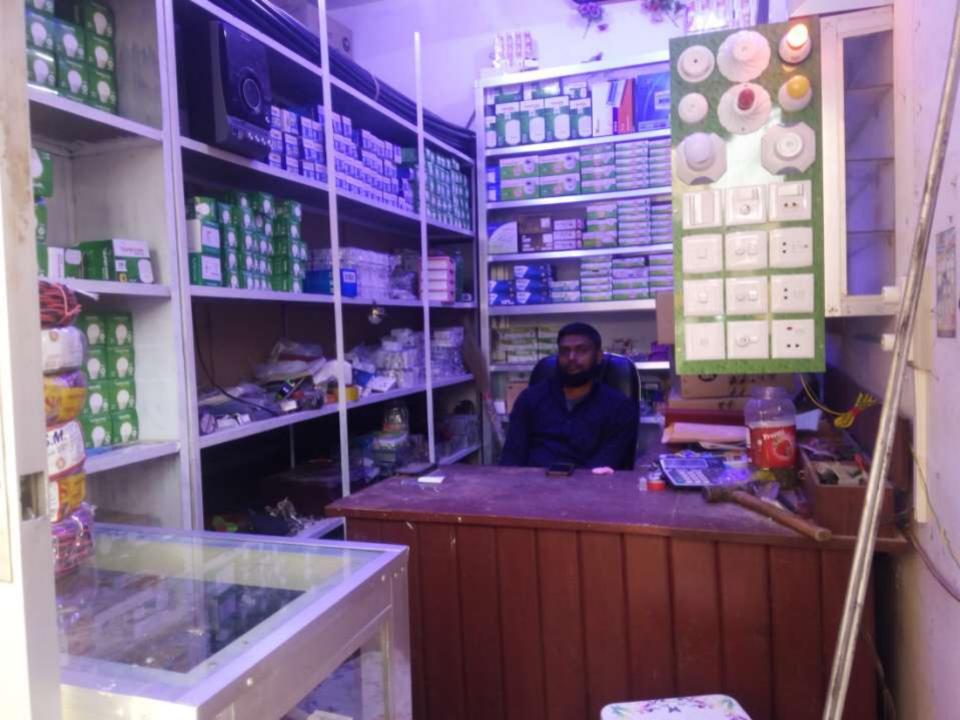

## **Proposed Nobin Udyakta Business Info**

| Business Name                                        | : | REJAUL ELECTRONICS                                                                                                                                                                                                                                                           |
|------------------------------------------------------|---|------------------------------------------------------------------------------------------------------------------------------------------------------------------------------------------------------------------------------------------------------------------------------|
| Location                                             | : | South Kalma, Saver, Dhaka.                                                                                                                                                                                                                                                   |
| Total Investment in BDT                              | : | BDT 750,000/-                                                                                                                                                                                                                                                                |
| Financing                                            | : | Self BDT 4,20,000(from existing business) 68%                                                                                                                                                                                                                                |
|                                                      |   | Required Investment BDT 2,00,000 (as equity 32%                                                                                                                                                                                                                              |
| Present salary/drawings<br>from business (estimates) | : | BDT 5,000 Taka.                                                                                                                                                                                                                                                              |
| Proposed Salary                                      | : | BDT 5,000 Taka.                                                                                                                                                                                                                                                              |
| Size of shop                                         |   | 11ft x 12ft = 132 Square ft.                                                                                                                                                                                                                                                 |
| Implementation                                       | • | <ul> <li>Currently run a Electrical</li> <li>Business.</li> <li>The business is operating by entrepreneur. Existing 0 Employees.</li> <li>The business is under renting.</li> <li>Collects goods from Savar Nama Bazar,</li> <li>Agreed grace period is 3 months.</li> </ul> |

Pictures