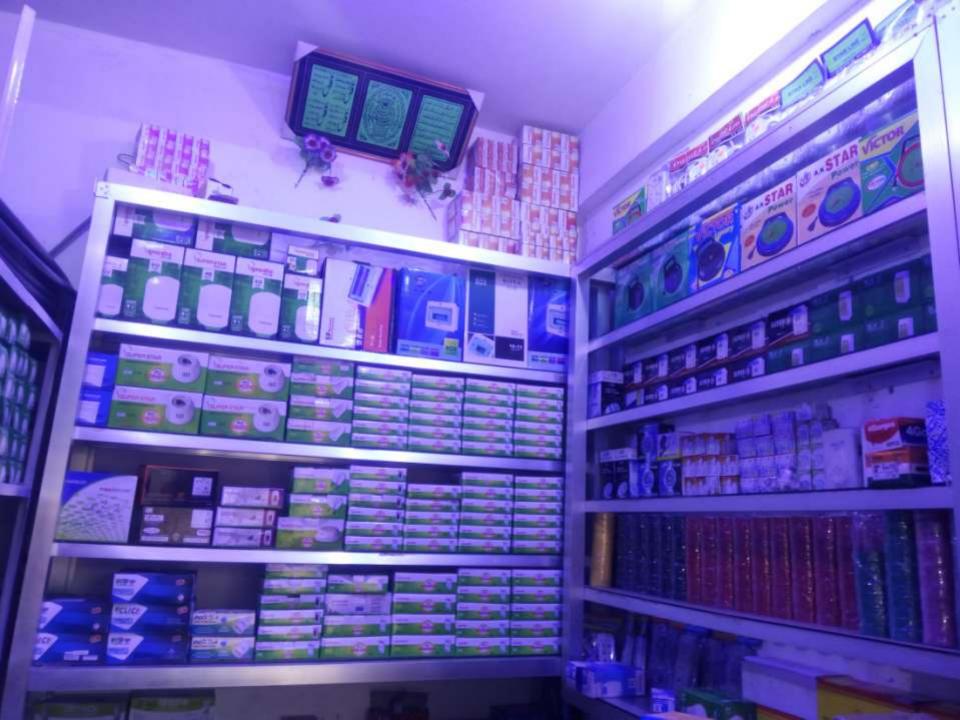

## **Proposed Nobin Udyakta Business Info**

| Business Name                                        | : | REJAUL ELECTRONICS                                                                                                                                                                                                                                                           |
|------------------------------------------------------|---|------------------------------------------------------------------------------------------------------------------------------------------------------------------------------------------------------------------------------------------------------------------------------|
| Location                                             | : | South Kalma, Saver, Dhaka.                                                                                                                                                                                                                                                   |
| Total Investment in BDT                              | : | BDT 750,000/-                                                                                                                                                                                                                                                                |
| Financing                                            | : | Self BDT 4,20,000(from existing business) 68%                                                                                                                                                                                                                                |
|                                                      |   | Required Investment BDT 2,00,000 (as equity 32%                                                                                                                                                                                                                              |
| Present salary/drawings<br>from business (estimates) | : | BDT 5,000 Taka.                                                                                                                                                                                                                                                              |
| Proposed Salary                                      | : | BDT 5,000 Taka.                                                                                                                                                                                                                                                              |
| Size of shop                                         |   | 11ft x 12ft = 132 Square ft.                                                                                                                                                                                                                                                 |
| Implementation                                       | • | <ul> <li>Currently run a Electrical</li> <li>Business.</li> <li>The business is operating by entrepreneur. Existing 0 Employees.</li> <li>The business is under renting.</li> <li>Collects goods from Savar Nama Bazar,</li> <li>Agreed grace period is 3 months.</li> </ul> |

Pictures