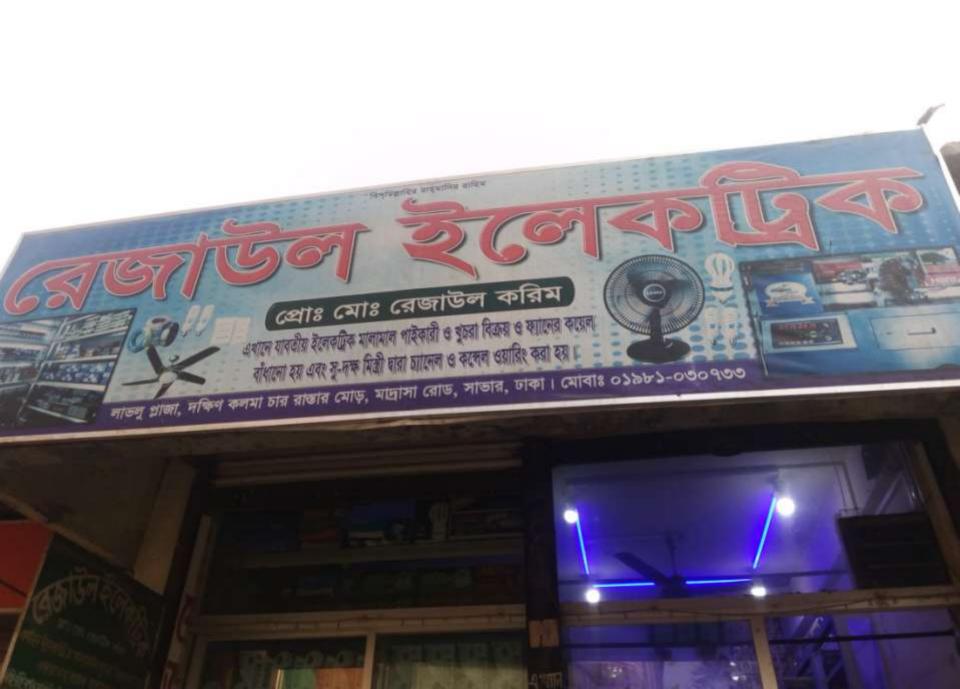

## **Proposed Nobin Udyakta Business Info**

| Business Name                                        | : | REJAUL ELECTRONICS                                                                                                                                                                                                                                                           |
|------------------------------------------------------|---|------------------------------------------------------------------------------------------------------------------------------------------------------------------------------------------------------------------------------------------------------------------------------|
| Location                                             | : | South Kalma, Saver, Dhaka.                                                                                                                                                                                                                                                   |
| Total Investment in BDT                              | : | BDT 750,000/-                                                                                                                                                                                                                                                                |
| Financing                                            | : | Self BDT 4,20,000(from existing business) 68%                                                                                                                                                                                                                                |
|                                                      |   | Required Investment BDT 2,00,000 (as equity 32%                                                                                                                                                                                                                              |
| Present salary/drawings<br>from business (estimates) | : | BDT 5,000 Taka.                                                                                                                                                                                                                                                              |
| Proposed Salary                                      | : | BDT 5,000 Taka.                                                                                                                                                                                                                                                              |
| Size of shop                                         |   | 11ft x 12ft = 132 Square ft.                                                                                                                                                                                                                                                 |
| Implementation                                       | • | <ul> <li>Currently run a Electrical</li> <li>Business.</li> <li>The business is operating by entrepreneur. Existing 0 Employees.</li> <li>The business is under renting.</li> <li>Collects goods from Savar Nama Bazar,</li> <li>Agreed grace period is 3 months.</li> </ul> |

Pictures