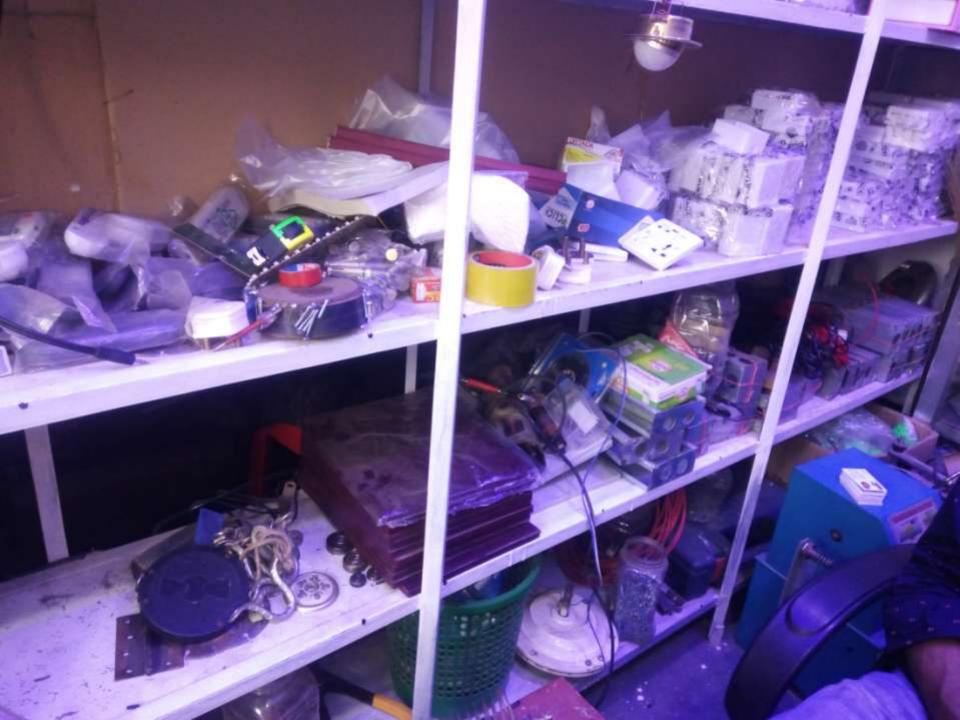

## **Proposed Nobin Udyakta Business Info**

| Business Name                                        | : | REJAUL ELECTRONICS                                                                                                                                                                                                                                                           |
|------------------------------------------------------|---|------------------------------------------------------------------------------------------------------------------------------------------------------------------------------------------------------------------------------------------------------------------------------|
| Location                                             | : | South Kalma, Saver, Dhaka.                                                                                                                                                                                                                                                   |
| Total Investment in BDT                              | : | BDT 750,000/-                                                                                                                                                                                                                                                                |
| Financing                                            | : | Self BDT 4,20,000(from existing business) 68%                                                                                                                                                                                                                                |
|                                                      |   | Required Investment BDT 2,00,000 (as equity 32%                                                                                                                                                                                                                              |
| Present salary/drawings<br>from business (estimates) | : | BDT 5,000 Taka.                                                                                                                                                                                                                                                              |
| Proposed Salary                                      | : | BDT 5,000 Taka.                                                                                                                                                                                                                                                              |
| Size of shop                                         |   | 11ft x 12ft = 132 Square ft.                                                                                                                                                                                                                                                 |
| Implementation                                       | • | <ul> <li>Currently run a Electrical</li> <li>Business.</li> <li>The business is operating by entrepreneur. Existing 0 Employees.</li> <li>The business is under renting.</li> <li>Collects goods from Savar Nama Bazar,</li> <li>Agreed grace period is 3 months.</li> </ul> |

Pictures