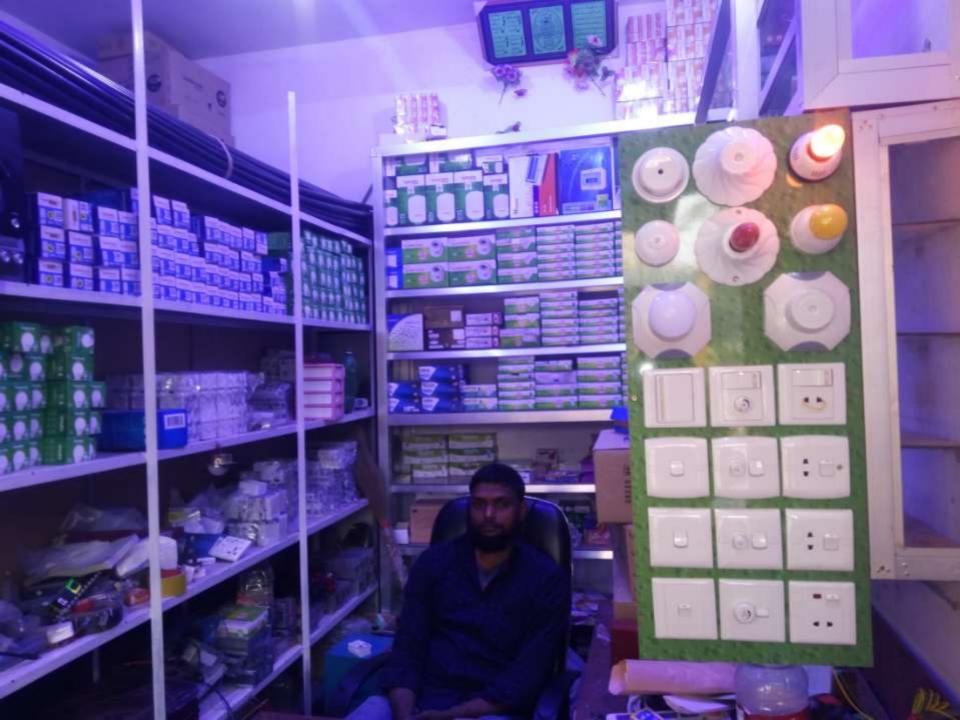

## **Proposed Nobin Udyakta Business Info**

| Business Name                                        | : | REJAUL ELECTRONICS                                                                                                                                                                                                                                                           |
|------------------------------------------------------|---|------------------------------------------------------------------------------------------------------------------------------------------------------------------------------------------------------------------------------------------------------------------------------|
| Location                                             | : | South Kalma, Saver, Dhaka.                                                                                                                                                                                                                                                   |
| Total Investment in BDT                              | : | BDT 750,000/-                                                                                                                                                                                                                                                                |
| Financing                                            | : | Self BDT 4,20,000(from existing business) 68%                                                                                                                                                                                                                                |
|                                                      |   | Required Investment BDT 2,00,000 (as equity 32%                                                                                                                                                                                                                              |
| Present salary/drawings<br>from business (estimates) | : | BDT 5,000 Taka.                                                                                                                                                                                                                                                              |
| Proposed Salary                                      | : | BDT 5,000 Taka.                                                                                                                                                                                                                                                              |
| Size of shop                                         |   | 11ft x 12ft = 132 Square ft.                                                                                                                                                                                                                                                 |
| Implementation                                       | • | <ul> <li>Currently run a Electrical</li> <li>Business.</li> <li>The business is operating by entrepreneur. Existing 0 Employees.</li> <li>The business is under renting.</li> <li>Collects goods from Savar Nama Bazar,</li> <li>Agreed grace period is 3 months.</li> </ul> |

Pictures