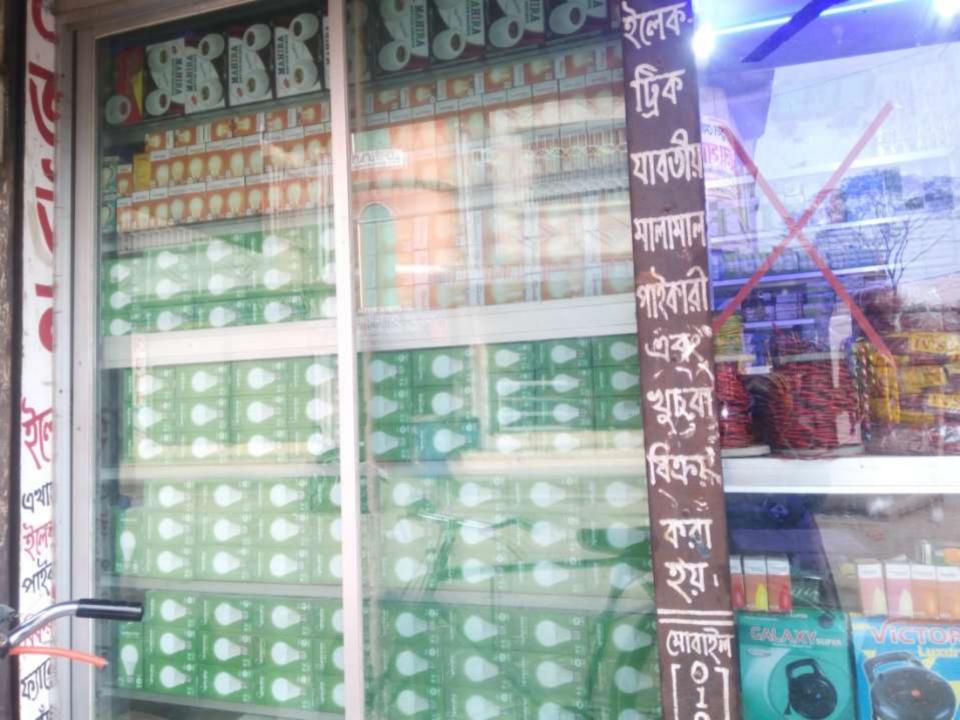

## **Proposed Nobin Udyakta Business Info**

| Business Name                                        | : | REJAUL ELECTRONICS                                                                                                                                                                                                                                                           |
|------------------------------------------------------|---|------------------------------------------------------------------------------------------------------------------------------------------------------------------------------------------------------------------------------------------------------------------------------|
| Location                                             | : | South Kalma, Saver, Dhaka.                                                                                                                                                                                                                                                   |
| Total Investment in BDT                              | : | BDT 750,000/-                                                                                                                                                                                                                                                                |
| Financing                                            | : | Self BDT 4,20,000(from existing business) 68%                                                                                                                                                                                                                                |
|                                                      |   | Required Investment BDT 2,00,000 (as equity 32%                                                                                                                                                                                                                              |
| Present salary/drawings<br>from business (estimates) | : | BDT 5,000 Taka.                                                                                                                                                                                                                                                              |
| Proposed Salary                                      | : | BDT 5,000 Taka.                                                                                                                                                                                                                                                              |
| Size of shop                                         |   | 11ft x 12ft = 132 Square ft.                                                                                                                                                                                                                                                 |
| Implementation                                       | • | <ul> <li>Currently run a Electrical</li> <li>Business.</li> <li>The business is operating by entrepreneur. Existing 0 Employees.</li> <li>The business is under renting.</li> <li>Collects goods from Savar Nama Bazar,</li> <li>Agreed grace period is 3 months.</li> </ul> |

Pictures