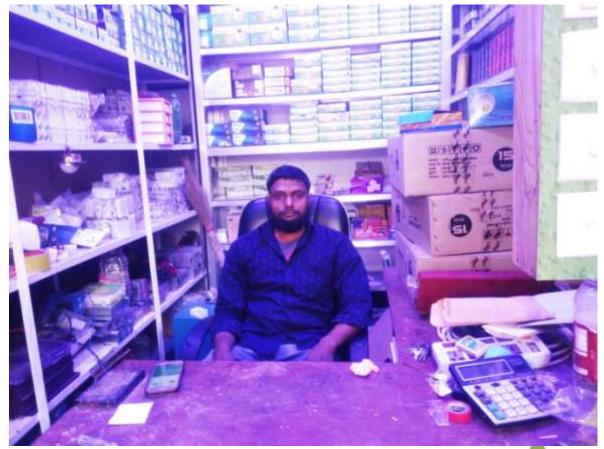

#### Proposed NU Business Name: REJAUL ELECTRONICS



Project identification and prepared by: Rupaly Akter, Ashulia Unit, Dhaka.

Project verified by: Md. Siddikur Rahman



Grameen Shakti Samajik Byabosha Ltd.

#### Brief Bio of The Proposed Nobin Udyokta

| Name                                                                                                                                                           | : | MD REJAUL KORIM                                                                                                                                                                                   |  |  |  |  |
|----------------------------------------------------------------------------------------------------------------------------------------------------------------|---|-----------------------------------------------------