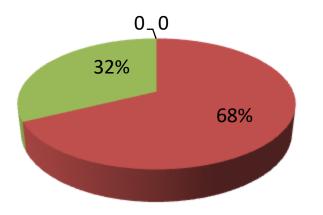

## **Proposed Nobin Udyakta Business Info**

| Business Name                                        | : | REJAUL ELECTRONICS                                                                                                                                                                                                                                                           |
|------------------------------------------------------|---|------------------------------------------------------------------------------------------------------------------------------------------------------------------------------------------------------------------------------------------------------------------------------|
| Location                                             | : | South Kalma, Saver, Dhaka.                                                                                                                                                                                                                                                   |
| Total Investment in BDT                              | : | BDT 750,000/-                                                                                                                                                                                                                                                                |
| Financing                                            | : | Self BDT 4,20,000(from existing business) 68%                                                                                                                                                                                                                                |
|                                                      |   | Required Investment BDT 2,00,000 (as equity 32%                                                                                                                                                                                                                              |
| Present salary/drawings<br>from business (estimates) | : | BDT 5,000 Taka.                                                                                                                                                                                                                                                              |
| Proposed Salary                                      | : | BDT 5,000 Taka.                                                                                                                                                                                                                                                              |
| Size of shop                                         |   | 11ft x 12ft = 132 Square ft.                                                                                                                                                                                                                                                 |
| Implementation                                       | • | <ul> <li>Currently run a Electrical</li> <li>Business.</li> <li>The business is operating by entrepreneur. Existing 0 Employees.</li> <li>The business is under renting.</li> <li>Collects goods from Savar Nama Bazar,</li> <li>Agreed grace period is 3 months.</li> </ul> |