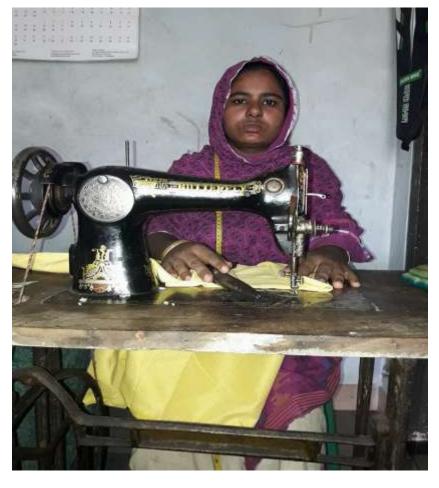

#### **Proposed NU Business Name: TAHAMINA TAILORS & FABRICS**



Project identification and prepared by: Orjun Kumar Shill,
Dakshinkhan Unit, Dhaka
Project verified by: Md. Siddiqur Rahman



| Brief Bio of The Proposed Nobin Udyokta                                                                        |   |                                                                                                                                                                                                                |  |  |  |  |
|----------------------------------------------------------------------------------------------------------------|---|----------------------------------------------------------------------------------------------------------------------------------------------------------------------------------------------------------------|--|-