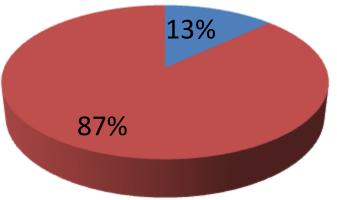

| Proposed Nobin Udyokta Business Info              |   |                                                                                                                                                                                                                                                                                                                                                                     |  |  |  |
|---------------------------------------------------|---|---------------------------------------------------------------------------------------------------------------------------------------------------------------------------------------------------------------------------------------------------------------------------------------------------------------------------------------------------------------------|--|--|--|
| Business Name                                     | : | Tahamina Tailors & Fabrics                                                                                                                                                                                                                                                                                                                                          |  |  |  |
| Location                                          | : | Dakshinkhan, Dhaka                                                                                                                                                                                                                                                                                                                                                  |  |  |  |
| Total Investment in BDT                           | : | BDT 46,000/-                                                                                                                                                                                                                                                                                                                                                        |  |  |  |
| Financing                                         | : | Self BDT 6,000/- (from existing business) 87%                                                                                                                                                                                                                                                                                                                       |  |  |  |
|                                                   |   | Required Investment BDT 40,000/- (as equity) 13%                                                                                                                                                                                                                                                                                                                    |  |  |  |
| Present salary/drawings from business (estimates) | : | BDT 4,000                                                                                                                                                                                                                                                                                                                                                           |  |  |  |
| Proposed Salary                                   | : | BDT 4,000                                                                                                                                                                                                                                                                                                                                                           |  |  |  |
| Size of shop                                      | : | 15 ft x 12 ft= 180 square ft                                                                                                                                                                                                                                                                                                                                        |  |  |  |
| Security of the shop                              | : | Own House                                                                                                                                                                                                                                                                                                                                                           |  |  |  |
| Implementation                                    | : | <ul> <li>The business is planned to be scaled up by investment in existing goods like; Three Piece, Than Cloth etc.</li> <li>Average 20 % gain on sales.</li> <li>The business is operating by entrepreneur. Existing No employee.</li> <li>The shop is rented.</li> <li>Collects goods from Gausia, Islampur.</li> <li>Agreed grace period is 3 months.</li> </ul> |  |  |  |