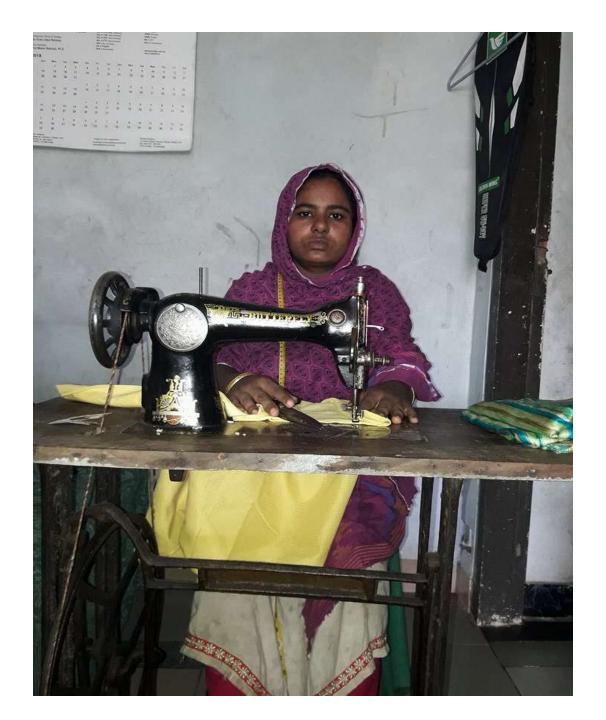

| Proposed Nobin Udyokta Business Info              |   |                                                                                                                                                                                                                                                                                                                                                                     |  |  |  |
|---------------------------------------------------|---|---------------------------------------------------------------------------------------------------------------------------------------------------------------------------------------------------------------------------------------------------------------------------------------------------------------------------------------------------------------------|--|--|--|
| Business Name                                     | : | Tahamina Tailors & Fabrics                                                                                                                                                                                                                                                                                                                                          |  |  |  |
| Location                                          | : | Dakshinkhan, Dhaka                                                                                                                                                                                                                                                                                                                                                  |  |  |  |
| Total Investment in BDT                           | : | BDT 46,000/-                                                                                                                                                                                                                                                                                                                                                        |  |  |  |
| Financing                                         | : | Self BDT 6,000/- (from existing business) 87%                                                                                                                                                                                                                                                                                                                       |  |  |  |
|                                                   |   | Required Investment BDT 40,000/- (as equity) 13%                                                                                                                                                                                                                                                                                                                    |  |  |  |
| Present salary/drawings from business (estimates) | : | BDT 4,000                                                                                                                                                                                                                                                                                                                                                           |  |  |  |
| Proposed Salary                                   | : | BDT 4,000                                                                                                                                                                                                                                                                                                                                                           |  |  |  |
| Size of shop                                      | : | 15 ft x 12 ft= 180 square ft                                                                                                                                                                                                                                                                                                                                        |  |  |  |
| Security of the shop                              | : | Own House                                                                                                                                                                                                                                                                                                                                                           |  |  |  |
| Implementation                                    | : | <ul> <li>The business is planned to be scaled up by investment in existing goods like; Three Piece, Than Cloth etc.</li> <li>Average 20 % gain on sales.</li> <li>The business is operating by entrepreneur. Existing No employee.</li> <li>The shop is rented.</li> <li>Collects goods from Gausia, Islampur.</li> <li>Agreed grace period is 3 months.</li> </ul> |  |  |  |