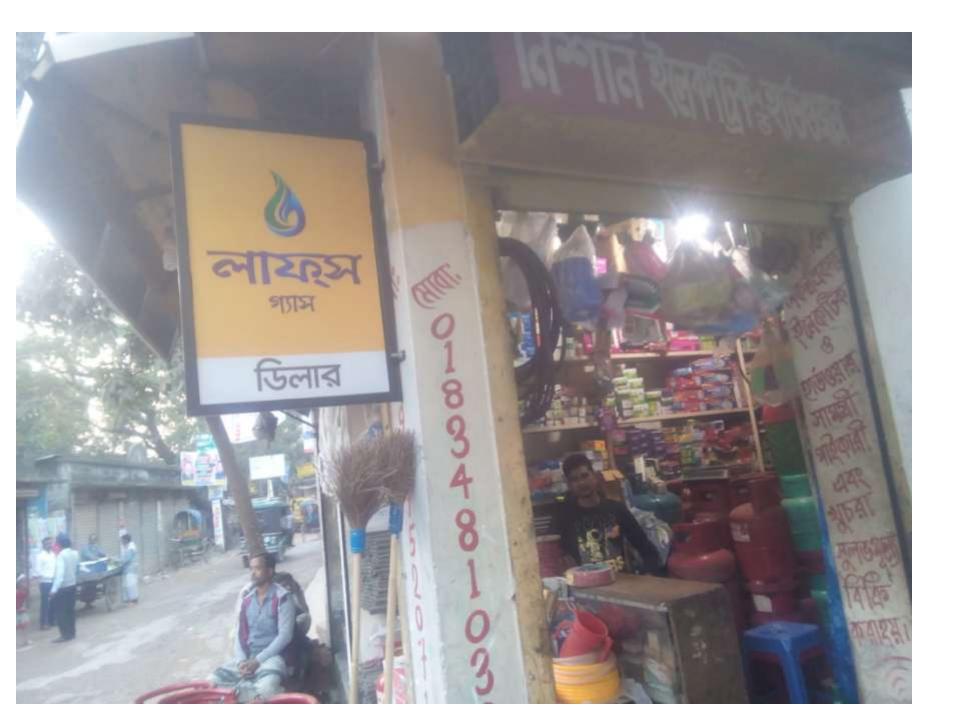

Pictures

### নিশান ইলেকনিক এড হার্ডওয়্যার। "আজি পাছরা, উমর্বান, আলা-১৯০০ ১ ১৯৮০৪-৮৯০২০০৮, ১৯০০০-১৯৪৯১৮