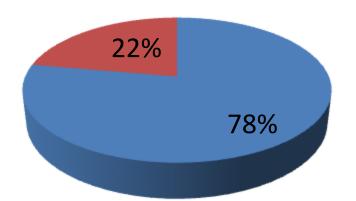

| Proposed Nobin Udyokta Business Info              |   |                                                                                                                                                                                                                                                                                                                                                     |  |  |  |
|---------------------------------------------------|---|-----------------------------------------------------------------------------------------------------------------------------------------------------------------------------------------------------------------------------------------------------------------------------------------------------------------------------------------------------|--|--|--|
| Business Name                                     | : | Nishan Electrtic Store                                                                                                                                                                                                                                                                                                                              |  |  |  |
| Location                                          | : | Borobari, Uttorkhan, Dhaka                                                                                                                                                                                                                                                                                                                          |  |  |  |
| Total Investment in BDT                           | : | BDT 450,000/-                                                                                                                                                                                                                                                                                                                                       |  |  |  |
| Financing                                         | : | Self BDT 350,000/- (from existing business) 78%                                                                                                                                                                                                                                                                                                     |  |  |  |
|                                                   |   | Required Investment BDT 100,000/- (as equity) 22%                                                                                                                                                                                                                                                                                                   |  |  |  |
| Present salary/drawings from business (estimates) | : | BDT 5,000                                                                                                                                                                                                                                                                                                                                           |  |  |  |
| Proposed Salary                                   | : | BDT 5,000                                                                                                                                                                                                                                                                                                                                           |  |  |  |
| Size of shop                                      | : | 16 ft x 12 ft= 192 square ft                                                                                                                                                                                                                                                                                                                        |  |  |  |
| Security of the shop                              | : | BDT 30,000                                                                                                                                                                                                                                                                                                                                          |  |  |  |
| Implementation                                    | • | <ul> <li>The business is planned to be scaled up by investment in existing goods like; Electric Product etc.</li> <li>Average 20 % gain on sales.</li> <li>The business is operating by entrepreneur. Existing One employee.</li> <li>The shop is rented .</li> <li>Collects goods from Tongi.</li> <li>Agreed grace period is 3 months.</li> </ul> |  |  |  |