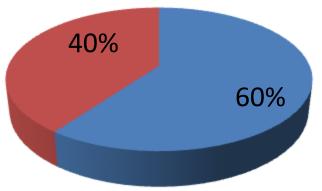

| Proposed Nobin Udyokta Business Info              |                                                   |                                                                                                                                                                                                                                                                                                                                                                                          |  |  |  |  |
|---------------------------------------------------|---------------------------------------------------|------------------------------------------------------------------------------------------------------------------------------------------------------------------------------------------------------------------------------------------------------------------------------------------------------------------------------------------------------------------------------------------|--|--|--|--|
| Business Name                                     |                                                   | M/S Sarker General Store                                                                                                                                                                                                                                                                                                                                                                 |  |  |  |  |
| Location                                          | :                                                 | Noddapara, Dakshinkhan, Dhaka                                                                                                                                                                                                                                                                                                                                                            |  |  |  |  |
| Total Investment in BDT                           | :                                                 | BDT 250,000/-                                                                                                                                                                                                                                                                                                                                                                            |  |  |  |  |
| Financing                                         | : Self BDT 150,000/- (from existing business) 60% |                                                                                                                                                                                                                                                                                                                                                                                          |  |  |  |  |
|                                                   |                                                   | Required Investment BDT 100,000/- (as equity) 40 %                                                                                                                                                                                                                                                                                                                                       |  |  |  |  |
| Present salary/drawings from business (estimates) | •                                                 | BDT 5,000                                                                                                                                                                                                                                                                                                                                                                                |  |  |  |  |
| Proposed Salary                                   | :                                                 | BDT 5,000                                                                                                                                                                                                                                                                                                                                                                                |  |  |  |  |
| Size of shop                                      | :                                                 | 12 ft x 12 ft= 144 square ft                                                                                                                                                                                                                                                                                                                                                             |  |  |  |  |
| Security of the shop                              | :                                                 | BDT 65,000                                                                                                                                                                                                                                                                                                                                                                               |  |  |  |  |
| Implementation                                    | :                                                 | <ul> <li>The business is planned to be scaled up by investment in existing goods like; Rice, Dal, Oil, Suger, Ata, Bakery Soft Drink, Cosmatice etc.</li> <li>Average 20 % gain on sales.</li> <li>The business is operating by entrepreneur. Existing No employee.</li> <li>The shop is Owner.</li> <li>Collects goods from Tongi.</li> <li>Agreed grace period is 3 months.</li> </ul> |  |  |  |  |