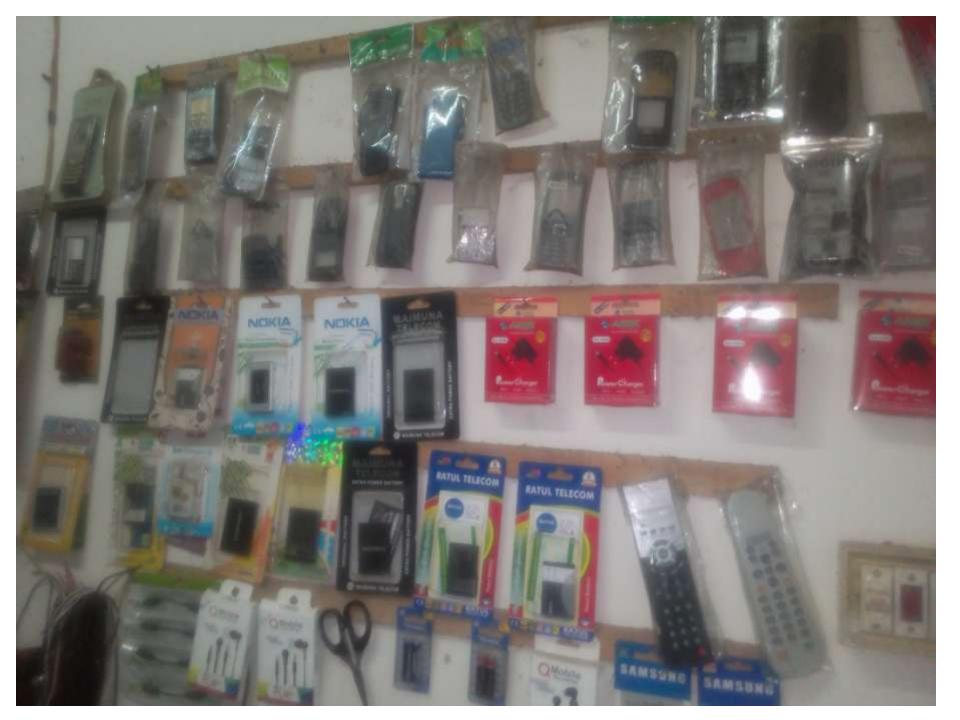

| Proposed Nobin Udyokta Business Info              |                                                   |                                                                                                                                                                                                                                                                                                                                                                                           |  |  |  |  |
|---------------------------------------------------|---------------------------------------------------|-------------------------------------------------------------------------------------------------------------------------------------------------------------------------------------------------------------------------------------------------------------------------------------------------------------------------------------------------------------------------------------------|--|--|--|--|
| Business Name                                     | :                                                 | Jihad Telecom                                                                                                                                                                                                                                                                                                                                                                             |  |  |  |  |
| Location                                          | :                                                 | Borobari, Kanchkura, Uttorkhan, Dhaka                                                                                                                                                                                                                                                                                                                                                     |  |  |  |  |
| Total Investment in BDT                           | :                                                 | BDT 240,000/-                                                                                                                                                                                                                                                                                                                                                                             |  |  |  |  |
| Financing                                         | : Self BDT 170,000/- (from existing business) 71% |                                                                                                                                                                                                                                                                                                                                                                                           |  |  |  |  |
|                                                   |                                                   | Required Investment BDT 70,000/- (as equity) 29%                                                                                                                                                                                                                                                                                                                                          |  |  |  |  |
| Present salary/drawings from business (estimates) | :                                                 | BDT 5,000                                                                                                                                                                                                                                                                                                                                                                                 |  |  |  |  |
| Proposed Salary                                   | :                                                 | BDT 5,000                                                                                                                                                                                                                                                                                                                                                                                 |  |  |  |  |
| Size of shop                                      | :                                                 | 12 ft x 10 ft= 120 square ft                                                                                                                                                                                                                                                                                                                                                              |  |  |  |  |
| Security of the shop :                            |                                                   | BDT 10,000                                                                                                                                                                                                                                                                                                                                                                                |  |  |  |  |
| Implementation                                    | :                                                 | <ul> <li>The business is planned to be scaled up by investment in existing goods like; Servicing &amp; Flexiload, Mobile Accessories etc.</li> <li>Average 20 % gain on sales.</li> <li>The business is operating by entrepreneur. Existing One employee.</li> <li>The shop is rented.</li> <li>Collects goods from Tongi, Gulistan.</li> <li>Agreed grace period is 3 months.</li> </ul> |  |  |  |  |