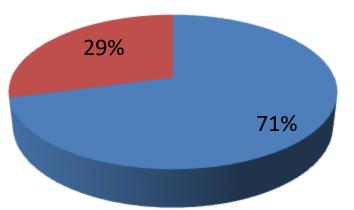

| Proposed Nobin Udyokta Business Info              |                                                   |                                                                                                                                                                                                                                                                                                                                                                                           |  |  |  |  |
|---------------------------------------------------|---------------------------------------------------|-------------------------------------------------------------------------------------------------------------------------------------------------------------------------------------------------------------------------------------------------------------------------------------------------------------------------------------------------------------------------------------------|--|--|--|--|
| Business Name                                     | :                                                 | Jihad Telecom                                                                                                                                                                                                                                                                                                                                                                             |  |  |  |  |
| Location                                          | :                                                 | Borobari, Kanchkura, Uttorkhan, Dhaka                                                                                                                                                                                                                                                                                                                                                     |  |  |  |  |
| Total Investment in BDT                           | :                                                 | BDT 240,000/-                                                                                                                                                                                                                                                                                                                                                                             |  |  |  |  |
| Financing                                         | : Self BDT 170,000/- (from existing business) 71% |                                                                                                                                                                                                                                                                                                                                                                                           |  |  |  |  |
|                                                   |                                                   | Required Investment BDT 70,000/- (as equity) 29%                                                                                                                                                                                                                                                                                                                                          |  |  |  |  |
| Present salary/drawings from business (estimates) | :                                                 | BDT 5,000                                                                                                                                                                                                                                                                                                                                                                                 |  |  |  |  |
| Proposed Salary                                   | :                                                 | BDT 5,000                                                                                                                                                                                                                                                                                                                                                                                 |  |  |  |  |
| Size of shop                                      | :                                                 | 12 ft x 10 ft= 120 square ft                                                                                                                                                                                                                                                                                                                                                              |  |  |  |  |
| Security of the shop :                            |                                                   | BDT 10,000                                                                                                                                                                                                                                                                                                                                                                                |  |  |  |  |
| Implementation                                    | :                                                 | <ul> <li>The business is planned to be scaled up by investment in existing goods like; Servicing &amp; Flexiload, Mobile Accessories etc.</li> <li>Average 20 % gain on sales.</li> <li>The business is operating by entrepreneur. Existing One employee.</li> <li>The shop is rented.</li> <li>Collects goods from Tongi, Gulistan.</li> <li>Agreed grace period is 3 months.</li> </ul> |  |  |  |  |