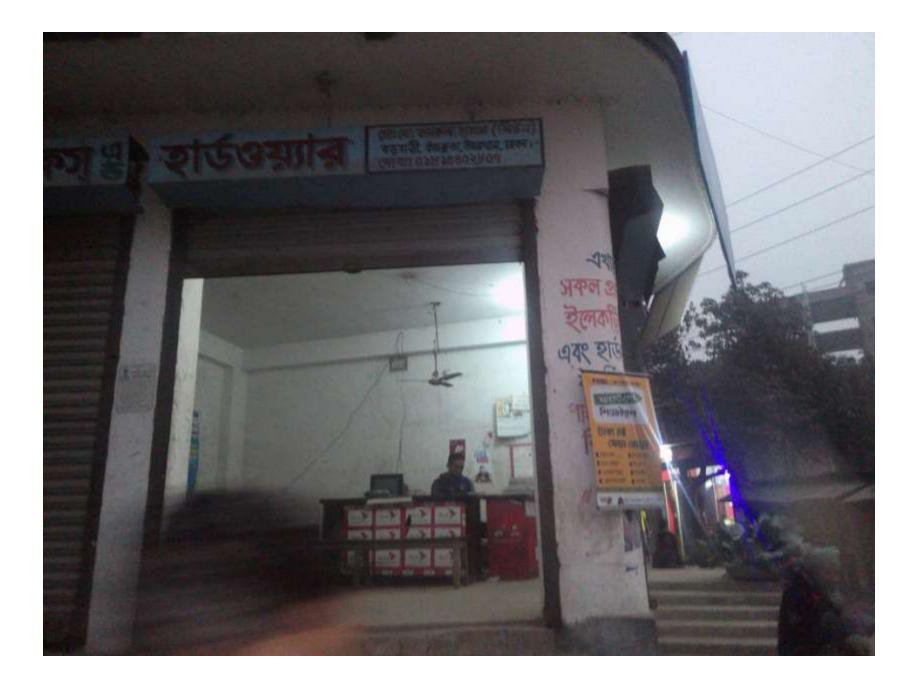

| Proposed Nobin Udyokta Business Info                 |   |                                                                                                                                                                                                                                                                                                                                                                           |  |  |  |  |
|------------------------------------------------------|---|---------------------------------------------------------------------------------------------------------------------------------------------------------------------------------------------------------------------------------------------------------------------------------------------------------------------------------------------------------------------------|--|--|--|--|
| Business Name                                        | : | Bismillah Telecom                                                                                                                                                                                                                                                                                                                                                         |  |  |  |  |
| Location                                             | : | Amaiya, Borobari, Uttorkhan, Dhaka                                                                                                                                                                                                                                                                                                                                        |  |  |  |  |
| Total Investment in BDT                              | : | BDT 405,000/-                                                                                                                                                                                                                                                                                                                                                             |  |  |  |  |
| Financing                                            | : | Self BDT 305,000/- (from existing business) 75%                                                                                                                                                                                                                                                                                                                           |  |  |  |  |
|                                                      |   | Required Investment BDT 100,000/- (as equity) 25%                                                                                                                                                                                                                                                                                                                         |  |  |  |  |
| Present salary/drawings<br>from business (estimates) | : | BDT 5,000                                                                                                                                                                                                                                                                                                                                                                 |  |  |  |  |
| Proposed Salary                                      | : | BDT 5,000                                                                                                                                                                                                                                                                                                                                                                 |  |  |  |  |
| Size of shop                                         | : | 20 ft x 15 ft= 300 square ft                                                                                                                                                                                                                                                                                                                                              |  |  |  |  |
| Security of the shop                                 | : | BDT 100,000                                                                                                                                                                                                                                                                                                                                                               |  |  |  |  |
| Implementation                                       | • | <ul> <li>The business is planned to be scaled up by investment in existing goods like; Stationary, Bkash, Flexiload, etc.</li> <li>Average 20 % gain on sales.</li> <li>The business is operating by entrepreneur. Existing No employee.</li> <li>The shop is rented .</li> <li>Collects goods from Gulithan, Tongi.</li> <li>Agreed grace period is 3 months.</li> </ul> |  |  |  |  |

Pictures