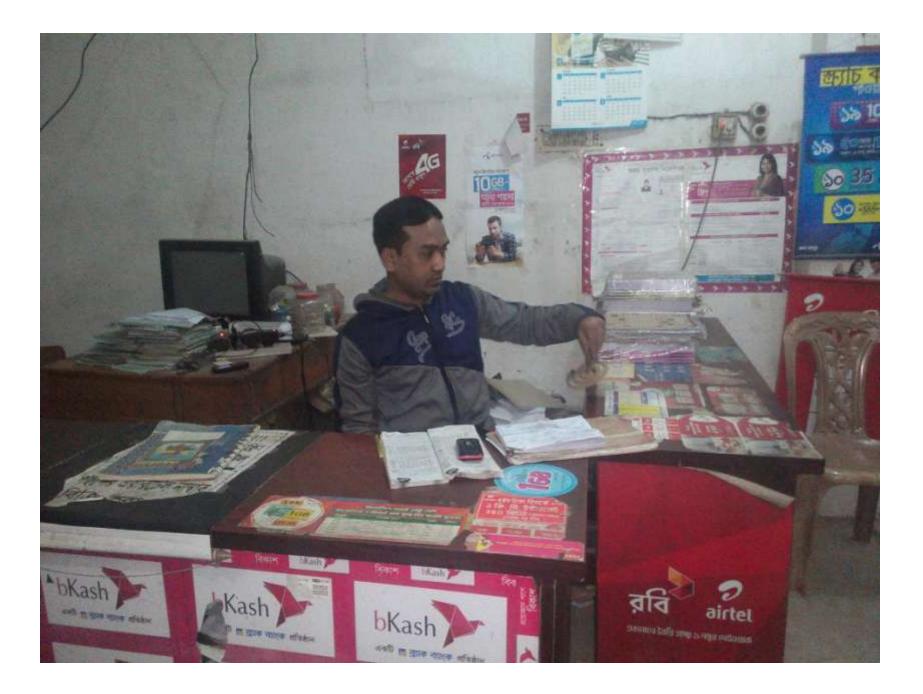

| Proposed Nobin Udyokta Business Info                 |   |                                                                                                                                                                                                                                                                                                                                                                           |  |  |  |  |
|------------------------------------------------------|---|---------------------------------------------------------------------------------------------------------------------------------------------------------------------------------------------------------------------------------------------------------------------------------------------------------------------------------------------------------------------------|--|--|--|--|
| Business Name                                        | : | Bismillah Telecom                                                                                                                                                                                                                                                                                                                                                         |  |  |  |  |
| Location                                             | : | Amaiya, Borobari, Uttorkhan, Dhaka                                                                                                                                                                                                                                                                                                                                        |  |  |  |  |
| Total Investment in BDT                              | : | BDT 405,000/-                                                                                                                                                                                                                                                                                                                                                             |  |  |  |  |
| Financing                                            | : | Self BDT 305,000/- (from existing business) 75%                                                                                                                                                                                                                                                                                                                           |  |  |  |  |
|                                                      |   | Required Investment BDT 100,000/- (as equity) 25%                                                                                                                                                                                                                                                                                                                         |  |  |  |  |
| Present salary/drawings<br>from business (estimates) | : | BDT 5,000                                                                                                                                                                                                                                                                                                                                                                 |  |  |  |  |
| Proposed Salary                                      | : | BDT 5,000                                                                                                                                                                                                                                                                                                                                                                 |  |  |  |  |
| Size of shop                                         | : | 20 ft x 15 ft= 300 square ft                                                                                                                                                                                                                                                                                                                                              |  |  |  |  |
| Security of the shop                                 | : | BDT 100,000                                                                                                                                                                                                                                                                                                                                                               |  |  |  |  |
| Implementation                                       | • | <ul> <li>The business is planned to be scaled up by investment in existing goods like; Stationary, Bkash, Flexiload, etc.</li> <li>Average 20 % gain on sales.</li> <li>The business is operating by entrepreneur. Existing No employee.</li> <li>The shop is rented .</li> <li>Collects goods from Gulithan, Tongi.</li> <li>Agreed grace period is 3 months.</li> </ul> |  |  |  |  |

Pictures