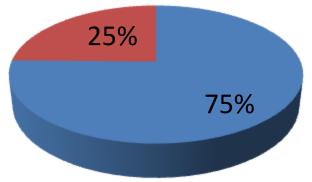

| Proposed Nobin Udyokta Business Info                 |   |                                                                                                                                                                                                                                                                                                                                                                           |  |  |  |  |
|------------------------------------------------------|---|---------------------------------------------------------------------------------------------------------------------------------------------------------------------------------------------------------------------------------------------------------------------------------------------------------------------------------------------------------------------------|--|--|--|--|
| Business Name                                        | : | Bismillah Telecom                                                                                                                                                                                                                                                                                                                                                         |  |  |  |  |
| Location                                             | : | Amaiya, Borobari, Uttorkhan, Dhaka                                                                                                                                                                                                                                                                                                                                        |  |  |  |  |
| Total Investment in BDT                              | : | BDT 405,000/-                                                                                                                                                                                                                                                                                                                                                             |  |  |  |  |
| Financing                                            | : | Self BDT 305,000/- (from existing business) 75%                                                                                                                                                                                                                                                                                                                           |  |  |  |  |
|                                                      |   | Required Investment BDT 100,000/- (as equity) 25%                                                                                                                                                                                                                                                                                                                         |  |  |  |  |
| Present salary/drawings<br>from business (estimates) | : | BDT 5,000                                                                                                                                                                                                                                                                                                                                                                 |  |  |  |  |
| Proposed Salary                                      | : | BDT 5,000                                                                                                                                                                                                                                                                                                                                                                 |  |  |  |  |
| Size of shop                                         | : | 20 ft x 15 ft= 300 square ft                                                                                                                                                                                                                                                                                                                                              |  |  |  |  |
| Security of the shop                                 | : | BDT 100,000                                                                                                                                                                                                                                                                                                                                                               |  |  |  |  |
| Implementation                                       | • | <ul> <li>The business is planned to be scaled up by investment in existing goods like; Stationary, Bkash, Flexiload, etc.</li> <li>Average 20 % gain on sales.</li> <li>The business is operating by entrepreneur. Existing No employee.</li> <li>The shop is rented .</li> <li>Collects goods from Gulithan, Tongi.</li> <li>Agreed grace period is 3 months.</li> </ul> |  |  |  |  |