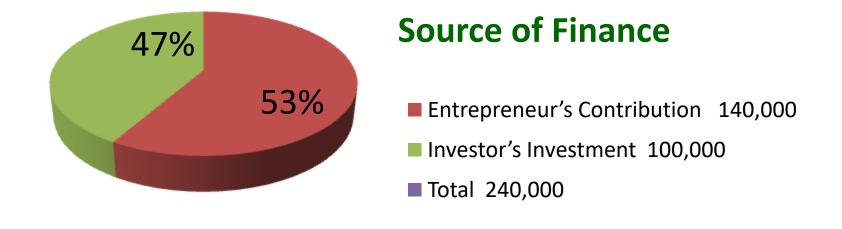

| Proposed Nobin Udyokta Business Info              |    |                                                 |  |
|---------------------------------------------------|----|-------------------------------------------------|--|
| Business Name                                     | :  | FULY ENGINEERING WORKSHOP                       |  |
| Location                                          | :  | Dayoner chala mor ,Sreepur,Gazipur.             |  |
| Total Investment in BDT                           | :  | BDT 1,90,000/-                                  |  |
| Financing                                         | :  | Self BDT 1,20,000/-(from existing business) 71% |  |
|                                                   |    | Required Investment BDT 70,000/-(as equity) 29% |  |
| Present salary/drawings from business (estimates) | :  | BDT 4,000/-                                     |  |
| Proposed Salary                                   | :  | BDT 4,000/-                                     |  |
| Size of shop                                      | :  | 15ft x 25ft= 375 square ft                      |  |
| Security of the shop                              | 1. |                                                 |  |