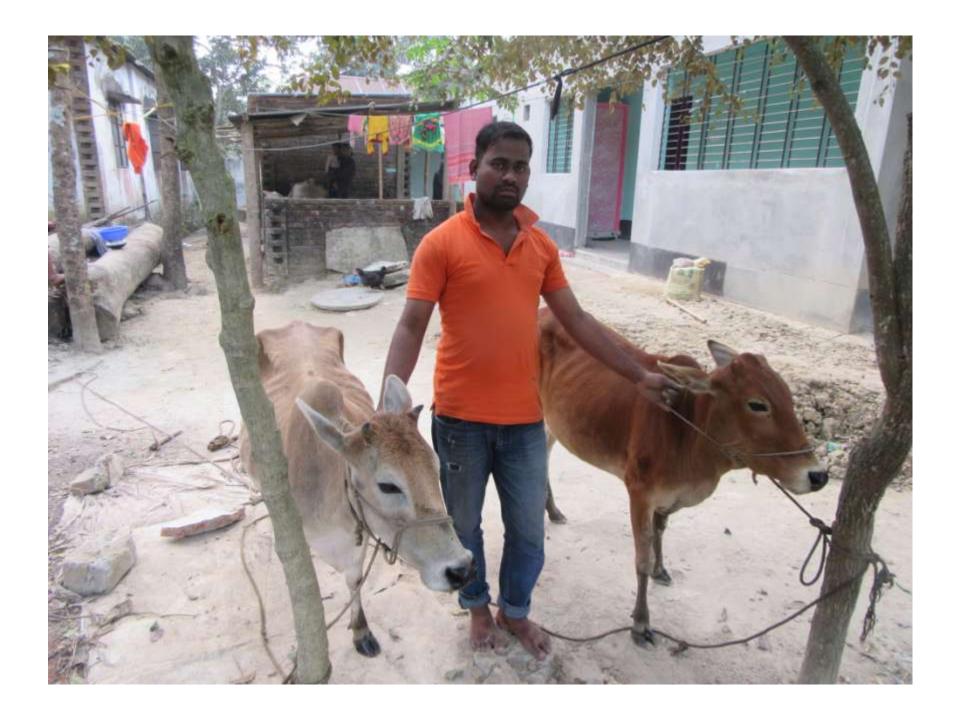

| Proposed Nobin Udyokta Business Info4             |   |                                                                                                                                                                                                                                                                                                                |  |
|---------------------------------------------------|---|----------------------------------------------------------------------------------------------------------------------------------------------------------------------------------------------------------------------------------------------------------------------------------------------------------------|--|
| Business Name                                     | : | SHAWON DAIRY FARM                                                                                                                                                                                                                                                                                              |  |
| Location                                          | : | Sreepur                                                                                                                                                                                                                                                                                                        |  |
| Total Investment in BDT                           | : | BDT 200,000/-                                                                                                                                                                                                                                                                                                  |  |
| Financing                                         | : | Self BDT 120,000/- (from existing business) 60%<br>Required Investment BDT 80,000/- (as equity) 40%                                                                                                                                                                                                            |  |
| Present salary/drawings from business (estimates) | : | BDT 5,000/-                                                                                                                                                                                                                                                                                                    |  |
| Proposed Salary                                   | : | BDT 5,000/-                                                                                                                                                                                                                                                                                                    |  |
| Size of shop                                      | : | 12 ft x 10 ft = 120 sq. ft                                                                                                                                                                                                                                                                                     |  |
| Security of the shop                              | : | Nill                                                                                                                                                                                                                                                                                                           |  |
| Implementation                                    | : | <ul> <li>The business is planned to be scaled up by investment in cow rearing.</li> <li>Average 85% gain on sales.</li> <li>The business is operated by entrepreneur. Existing no employee.</li> <li>The farm is ownSreepur</li> <li>Collects cows from S</li> <li>Agreed grace period is 3 months.</li> </ul> |  |