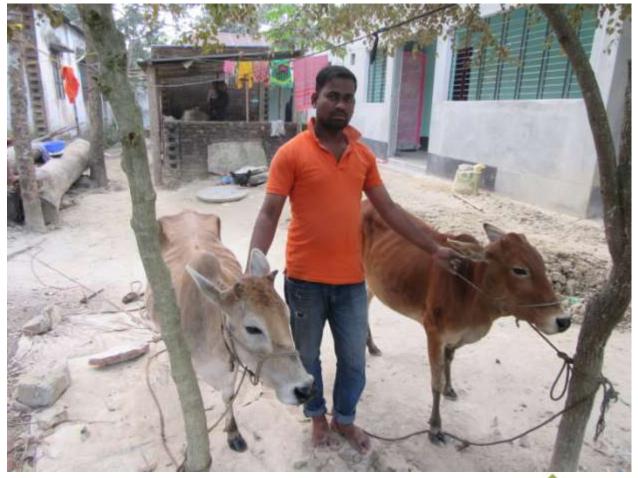

| Proposed Nobin Udyokta Business Info4             |   |                                                                                                                                                                                                                                                                                                                |  |
|---------------------------------------------------|---|----------------------------------------------------------------------------------------------------------------------------------------------------------------------------------------------------------------------------------------------------------------------------------------------------------------|--|
| Business Name                                     | : | SHAWON DAIRY FARM                                                                                                                                                                                                                                                                                              |  |
| Location                                          | : | Sreepur                                                                                                                                                                                                                                                                                                        |  |
| Total Investment in BDT                           | : | BDT 200,000/-                                                                                                                                                                                                                                                                                                  |  |
| Financing                                         | : | Self BDT 120,000/- (from existing business) 60%<br>Required Investment BDT 80,000/- (as equity) 40%                                                                                                                                                                                                            |  |
| Present salary/drawings from business (estimates) | : | BDT 5,000/-                                                                                                                                                                                                                                                                                                    |  |
| Proposed Salary                                   | : | BDT 5,000/-                                                                                                                                                                                                                                                                                                    |  |
| Size of shop                                      | : | 12 ft x 10 ft = 120 sq. ft                                                                                                                                                                                                                                                                                     |  |
| Security of the shop                              | : | Nill                                                                                                                                                                                                                                                                                                           |  |
| Implementation                                    | : | <ul> <li>The business is planned to be scaled up by investment in cow rearing.</li> <li>Average 85% gain on sales.</li> <li>The business is operated by entrepreneur. Existing no employee.</li> <li>The farm is ownSreepur</li> <li>Collects cows from S</li> <li>Agreed grace period is 3 months.</li> </ul> |  |