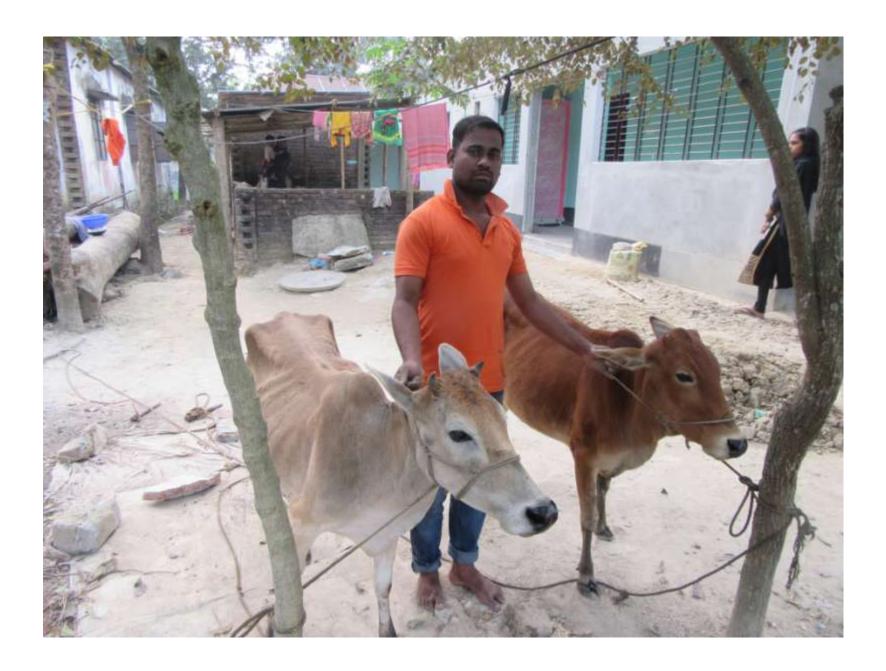

# Pictures

| Proposed Nobin Udyokta Business Info4             |   |                                                                                                                                                                                                                                                                                                                |  |
|---------------------------------------------------|---|----------------------------------------------------------------------------------------------------------------------------------------------------------------------------------------------------------------------------------------------------------------------------------------------------------------|--|
| Business Name                                     | : | SHAWON DAIRY FARM                                                                                                                                                                                                                                                                                              |  |
| Location                                          | : | Sreepur                                                                                                                                                                                                                                                                                                        |  |
| Total Investment in BDT                           | : | BDT 200,000/-                                                                                                                                                                                                                                                                                                  |  |
| Financing                                         | : | Self BDT 120,000/- (from existing business) 60%<br>Required Investment BDT 80,000/- (as equity) 40%                                                                                                                                                                                                            |  |
| Present salary/drawings from business (estimates) | : | BDT 5,000/-                                                                                                                                                                                                                                                                                                    |  |
| Proposed Salary                                   | : | BDT 5,000/-                                                                                                                                                                                                                                                                                                    |  |
| Size of shop                                      | : | 12 ft x 10 ft = 120 sq. ft                                                                                                                                                                                                                                                                                     |  |
| Security of the shop                              | : | Nill                                                                                                                                                                                                                                                                                                           |  |
| Implementation                                    | : | <ul> <li>The business is planned to be scaled up by investment in cow rearing.</li> <li>Average 85% gain on sales.</li> <li>The business is operated by entrepreneur. Existing no employee.</li> <li>The farm is ownSreepur</li> <li>Collects cows from S</li> <li>Agreed grace period is 3 months.</li> </ul> |  |