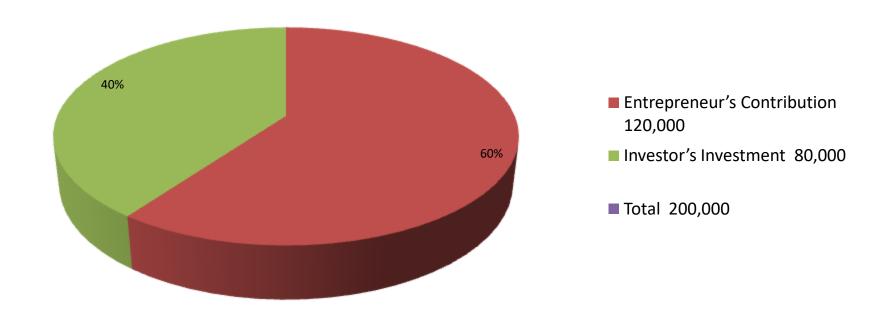

|             | Investment Breakdown |            |          |      |        |        |                |
|-------------|----------------------|------------|----------|------|--------|--------|----------------|
| Existing    |                      |            | Proposed |      |        |        |                |
| Particulars | Qty.                 | Unit Price | Amount   | Qty. | Unit   | Amount | Proposed Total |
|             |                      |            | (BDT)    |      | Price  | (BDT)  |                |
| Cow         | 2                    | 60,000     | 120,000  | 1    | 80,000 | 80,000 | 200,000        |
| Calf        |                      |            |          |      |        | 0      |                |
|             |                      |            | 120,000  |      |        | 80,000 | 200000         |