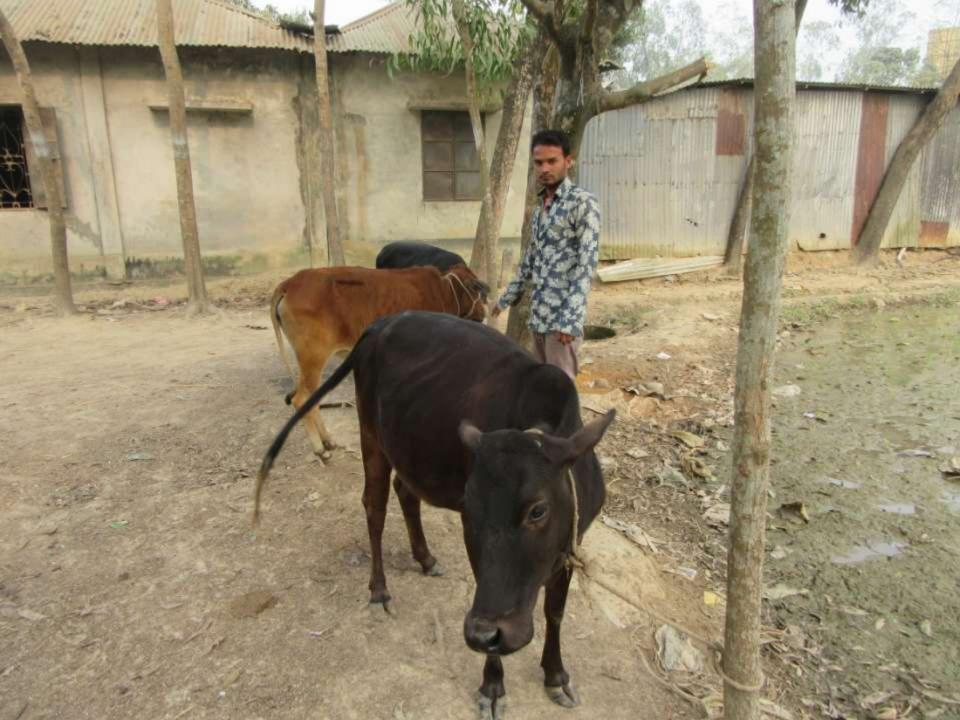

| Proposed Nobin Udyokta Business Info4                |   |                                                                                                                                                                                                                                                                                                                 |  |  |
|------------------------------------------------------|---|-----------------------------------------------------------------------------------------------------------------------------------------------------------------------------------------------------------------------------------------------------------------------------------------------------------------|--|--|
| Business Name                                        | : | MASUAD DAIRY FRIM                                                                                                                                                                                                                                                                                               |  |  |
| Location                                             | : | SREEPUR                                                                                                                                                                                                                                                                                                         |  |  |
| Total Investment in BDT                              | : | BDT 230,000/-                                                                                                                                                                                                                                                                                                   |  |  |
| Financing                                            | : | Self BDT 150,000/- (from existing business) 68%                                                                                                                                                                                                                                                                 |  |  |
|                                                      |   | Required Investment BDT 80,000/- (as equity) 32%                                                                                                                                                                                                                                                                |  |  |
| Present salary/drawings<br>from business (estimates) | : | BDT 5,000/-                                                                                                                                                                                                                                                                                                     |  |  |
| Proposed Salary                                      | : | BDT 5,000/-                                                                                                                                                                                                                                                                                                     |  |  |
| Size of shop                                         | : | 12 ft x 10 ft = 120 sq. ft                                                                                                                                                                                                                                                                                      |  |  |
| Security of the shop                                 | : | Nill                                                                                                                                                                                                                                                                                                            |  |  |
| Implementation                                       | : | <ul> <li>The business is planned to be scaled up by investment in cow rearing.</li> <li>Average 85% gain on sales.</li> <li>The business is operated by entrepreneur. Existing no employee.</li> <li>The farm is own.</li> <li>Collects cows from Sreepur.</li> <li>Agreed grace period is 3 months.</li> </ul> |  |  |