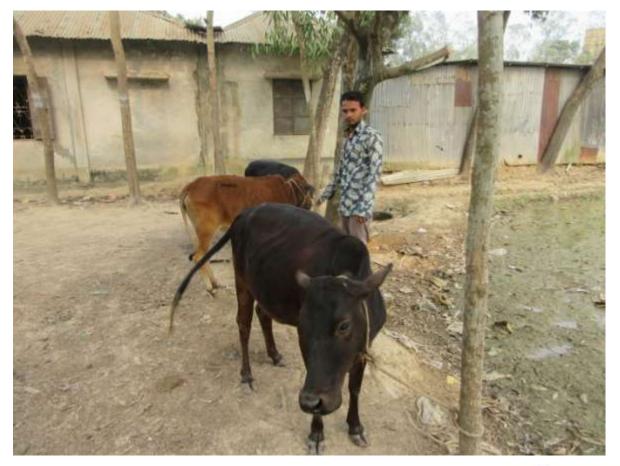

| Proposed Nobin Udyokta Business Info4                |   |                                                                                                                                                                                                                                                                                                                 |  |  |
|------------------------------------------------------|---|-----------------------------------------------------------------------------------------------------------------------------------------------------------------------------------------------------------------------------------------------------------------------------------------------------------------|--|--|
| Business Name                                        | : | MASUAD DAIRY FRIM                                                                                                                                                                                                                                                                                               |  |  |
| Location                                             | : | SREEPUR                                                                                                                                                                                                                                                                                                         |  |  |
| Total Investment in BDT                              | : | BDT 230,000/-                                                                                                                                                                                                                                                                                                   |  |  |
| Financing                                            | : | Self BDT 150,000/- (from existing business) 68%                                                                                                                                                                                                                                                                 |  |  |
|                                                      |   | Required Investment BDT 80,000/- (as equity) 32%                                                                                                                                                                                                                                                                |  |  |
| Present salary/drawings<br>from business (estimates) | : | BDT 5,000/-                                                                                                                                                                                                                                                                                                     |  |  |
| Proposed Salary                                      | : | BDT 5,000/-                                                                                                                                                                                                                                                                                                     |  |  |
| Size of shop                                         | : | 12 ft x 10 ft = 120 sq. ft                                                                                                                                                                                                                                                                                      |  |  |
| Security of the shop                                 | : | Nill                                                                                                                                                                                                                                                                                                            |  |  |
| Implementation                                       | : | <ul> <li>The business is planned to be scaled up by investment in cow rearing.</li> <li>Average 85% gain on sales.</li> <li>The business is operated by entrepreneur. Existing no employee.</li> <li>The farm is own.</li> <li>Collects cows from Sreepur.</li> <li>Agreed grace period is 3 months.</li> </ul> |  |  |