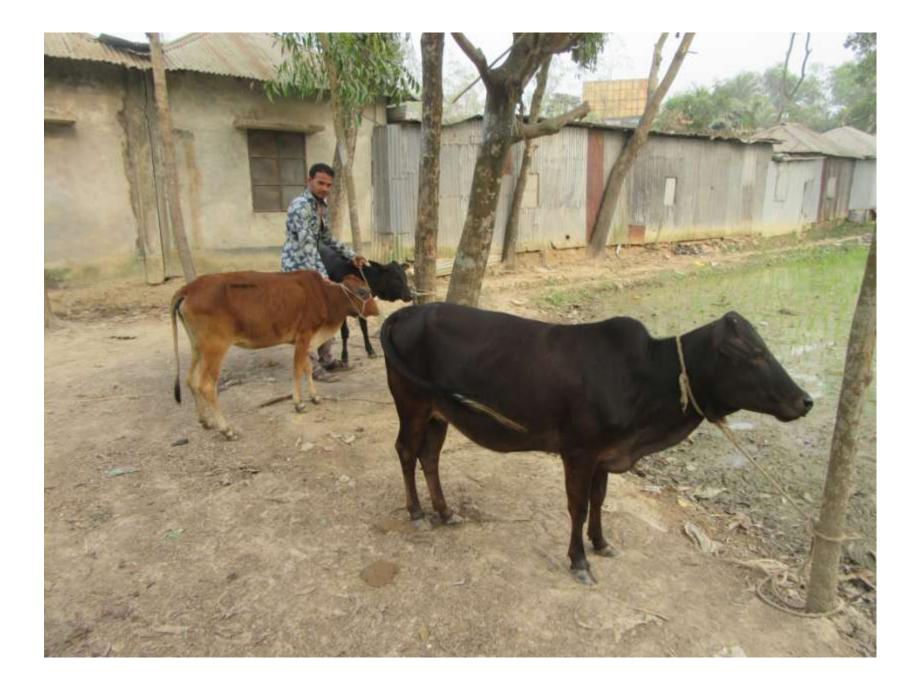

| Proposed Nobin Udyokta Business Info4                |   |                                                                                                                                                                                                                                                                                                                 |  |  |
|------------------------------------------------------|---|-----------------------------------------------------------------------------------------------------------------------------------------------------------------------------------------------------------------------------------------------------------------------------------------------------------------|--|--|
| Business Name                                        | : | MASUAD DAIRY FRIM                                                                                                                                                                                                                                                                                               |  |  |
| Location                                             | : | SREEPUR                                                                                                                                                                                                                                                                                                         |  |  |
| Total Investment in BDT                              | : | BDT 230,000/-                                                                                                                                                                                                                                                                                                   |  |  |
| Financing                                            | : | Self BDT 150,000/- (from existing business) 68%                                                                                                                                                                                                                                                                 |  |  |
|                                                      |   | Required Investment BDT 80,000/- (as equity) 32%                                                                                                                                                                                                                                                                |  |  |
| Present salary/drawings<br>from business (estimates) | : | BDT 5,000/-                                                                                                                                                                                                                                                                                                     |  |  |
| Proposed Salary                                      | : | BDT 5,000/-                                                                                                                                                                                                                                                                                                     |  |  |
| Size of shop                                         | : | 12 ft x 10 ft = 120 sq. ft                                                                                                                                                                                                                                                                                      |  |  |
| Security of the shop                                 | : | Nill                                                                                                                                                                                                                                                                                                            |  |  |
| Implementation                                       | : | <ul> <li>The business is planned to be scaled up by investment in cow rearing.</li> <li>Average 85% gain on sales.</li> <li>The business is operated by entrepreneur. Existing no employee.</li> <li>The farm is own.</li> <li>Collects cows from Sreepur.</li> <li>Agreed grace period is 3 months.</li> </ul> |  |  |

| Investment Breakdown |       |            |         |      |        |          |                |
|----------------------|-------|------------|---------|------|--------|----------|----------------|
|                      | Exist | ing        |         |      |        | Proposed |                |
| Particulars          | Qty.  | Unit Price | Amount  | Qty. | Unit   | Amount   | Proposed Total |
|                      |       |            | (BDT)   |      | Price  | (BDT)    |                |
| Cow                  | 3     | 50,000     | 150,000 | 1    | 80,000 | 80,000   | 230,000        |
| Calf                 |       |            |         |      |        | 0        |                |
|                      |       |            | 150,000 |      |        | 80,000   | 230000         |