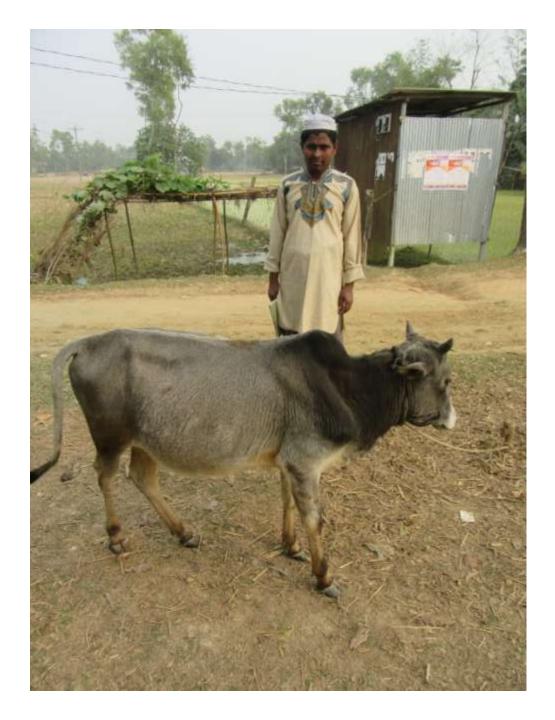

| Proposed Nobin Udyokta Business Info4                |   |                                                                                                                                                                                                                                                                                                                 |  |  |  |  |
|------------------------------------------------------|---|-----------------------------------------------------------------------------------------------------------------------------------------------------------------------------------------------------------------------------------------------------------------------------------------------------------------|--|--|--|--|
| Business Name                                        |   | MOSHARAF DAIRY FARM                                                                                                                                                                                                                                                                                             |  |  |  |  |
| Location                                             | : | BAKASHARA                                                                                                                                                                                                                                                                                                       |  |  |  |  |
| Total Investment in BDT                              | : | BDT 180,000/-                                                                                                                                                                                                                                                                                                   |  |  |  |  |
| Financing                                            | : | Self BDT 100,000/- (from existing business) 68%                                                                                                                                                                                                                                                                 |  |  |  |  |
|                                                      |   | Required Investment BDT 80,000/- (as equity) 32%                                                                                                                                                                                                                                                                |  |  |  |  |
| Present salary/drawings<br>from business (estimates) | : | BDT 5,000/-                                                                                                                                                                                                                                                                                                     |  |  |  |  |
| Proposed Salary                                      | : | BDT 5,000/-                                                                                                                                                                                                                                                                                                     |  |  |  |  |
| Size of shop                                         | : | 12 ft x 10 ft = 120 sq. ft                                                                                                                                                                                                                                                                                      |  |  |  |  |
| Security of the shop                                 | : | Nill                                                                                                                                                                                                                                                                                                            |  |  |  |  |
| Implementation                                       | : | <ul> <li>The business is planned to be scaled up by investment in cow rearing.</li> <li>Average 85% gain on sales.</li> <li>The business is operated by entrepreneur. Existing no employee.</li> <li>The farm is own.</li> <li>Collects cows from Sreepur.</li> <li>Agreed grace period is 3 months.</li> </ul> |  |  |  |  |