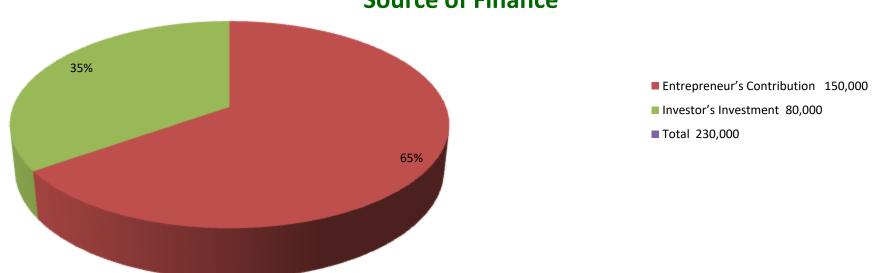

| Proposed Nobin Udyokta Business Info4             |   |                                                                                                                                                                                                                                                                                                                |  |  |  |  |
|---------------------------------------------------|---|----------------------------------------------------------------------------------------------------------------------------------------------------------------------------------------------------------------------------------------------------------------------------------------------------------------|--|--|--|--|
| Business Name                                     | : | MEHEDI DAIRY FARM                                                                                                                                                                                                                                                                                              |  |  |  |  |
| Location                                          | : | Sreepur                                                                                                                                                                                                                                                                                                        |  |  |  |  |
| Total Investment in BDT                           | : | BDT 230,000/-                                                                                                                                                                                                                                                                                                  |  |  |  |  |
| Financing                                         | : | Self BDT 150,000/- (from existing business) 68% Required Investment BDT 80,000/- (as equity) 32%                                                                                                                                                                                                               |  |  |  |  |
| Present salary/drawings from business (estimates) | : | BDT 5,000/-                                                                                                                                                                                                                                                                                                    |  |  |  |  |
| Proposed Salary                                   | : | BDT 5,000/-                                                                                                                                                                                                                                                                                                    |  |  |  |  |
| Size of shop                                      | : | 12 ft x 10 ft = 120 sq. ft                                                                                                                                                                                                                                                                                     |  |  |  |  |
| Security of the shop                              | : | Nill                                                                                                                                                                                                                                                                                                           |  |  |  |  |
| Implementation                                    | : | <ul> <li>The business is planned to be scaled up by investment in cow rearing.</li> <li>Average 85% gain on sales.</li> <li>The business is operated by entrepreneur. Existing no employee.</li> <li>The farm is own.</li> <li>Collects cows from Sreepur</li> <li>Agreed grace period is 3 months.</li> </ul> |  |  |  |  |