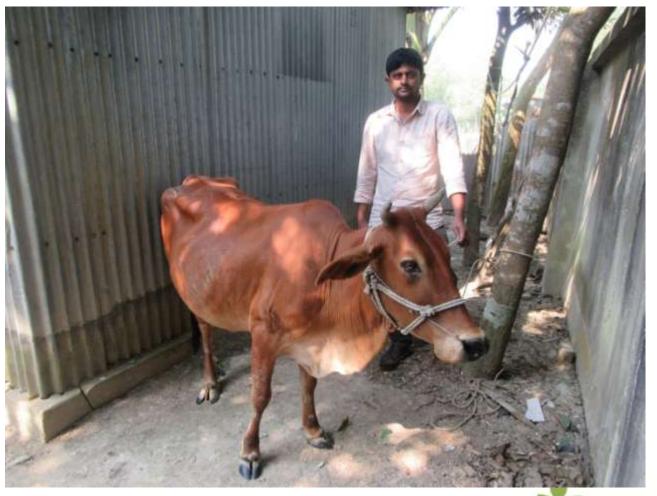

#### **Proposed NU Business Name: MEHEDI DAIRY FARM**



Project identification and prepared by:MD:Mahfuzar Rahman Sreepur Unit, Gazipur

Project verified by: Md. Siddikur Rahman



| Brief Bio of The Proposed Nobin Udyokta                                                                                                         |       |                                                                                                                                                                                                           |  |  |  |  |
|-------------------------------------------------------------------------------------------------------------------------------------------------|-------|--------------------------------------------------------------------------------------------------------------------------------------------------