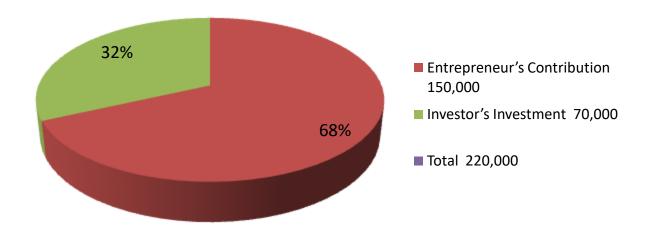

| Proposed Nobin Udyokta Business Info4             |   |                                                                                                                                                                                                                                                                                                                |  |  |  |
|---------------------------------------------------|---|----------------------------------------------------------------------------------------------------------------------------------------------------------------------------------------------------------------------------------------------------------------------------------------------------------------|--|--|--|
| Business Name                                     | : | RIPON DAIRY FARM                                                                                                                                                                                                                                                                                               |  |  |  |
| Location                                          | : | Sreepur                                                                                                                                                                                                                                                                                                        |  |  |  |
| Total Investment in BDT                           | : | BDT 220,000/-                                                                                                                                                                                                                                                                                                  |  |  |  |
| Financing                                         | : | Self BDT 150,000/- (from existing business) 68% Required Investment BDT 70,000/- (as equity) 32%                                                                                                                                                                                                               |  |  |  |
| Present salary/drawings from business (estimates) | : | BDT 5,000/-                                                                                                                                                                                                                                                                                                    |  |  |  |
| Proposed Salary                                   | : | BDT 5,000/-                                                                                                                                                                                                                                                                                                    |  |  |  |
| Size of shop                                      | : | 12 ft x 10 ft = 120 sq. ft                                                                                                                                                                                                                                                                                     |  |  |  |
| Security of the shop                              | : | Nill                                                                                                                                                                                                                                                                                                           |  |  |  |
| Implementation                                    | : | <ul> <li>The business is planned to be scaled up by investment in cow rearing.</li> <li>Average 85% gain on sales.</li> <li>The business is operated by entrepreneur. Existing no employee.</li> <li>The farm is own.</li> <li>Collects cows from Sreepur</li> <li>Agreed grace period is 3 months.</li> </ul> |  |  |  |

| Investment Breakdown |      |            |         |          |        |        |                |
|----------------------|------|------------|---------|----------|--------|--------|----------------|
| Existing             |      |            |         | Proposed |        |        |                |
| Particulars          | Qty. | Unit Price | Amount  | Qty.     | Unit   | Amount | Proposed Total |
|                      |      |            | (BDT)   |          | Price  | (BDT)  |                |
| Cow                  | 2    | 75,000     | 150,000 | 1        | 70,000 | 70,000 | 220,000        |
| Calf                 |      |            |         |          |        | 0      |                |
|                      |      |            | 150,000 |          |        | 70,000 | 220000         |