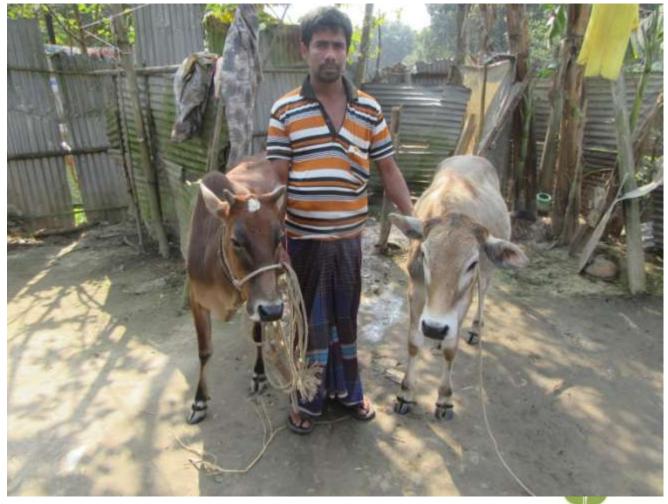

| Proposed Nobin Udyokta Business Info4             |   |                                                                                                                                                                                                                                                                                                                |  |  |  |
|---------------------------------------------------|---|----------------------------------------------------------------------------------------------------------------------------------------------------------------------------------------------------------------------------------------------------------------------------------------------------------------|--|--|--|
| Business Name                                     | : | RIPON DAIRY FARM                                                                                                                                                                                                                                                                                               |  |  |  |
| Location                                          | : | Sreepur                                                                                                                                                                                                                                                                                                        |  |  |  |
| Total Investment in BDT                           | : | BDT 220,000/-                                                                                                                                                                                                                                                                                                  |  |  |  |
| Financing                                         | : | Self BDT 150,000/- (from existing business) 68% Required Investment BDT 70,000/- (as equity) 32%                                                                                                                                                                                                               |  |  |  |
| Present salary/drawings from business (estimates) | : | BDT 5,000/-                                                                                                                                                                                                                                                                                                    |  |  |  |
| Proposed Salary                                   | : | BDT 5,000/-                                                                                                                                                                                                                                                                                                    |  |  |  |
| Size of shop                                      | : | 12 ft x 10 ft = 120 sq. ft                                                                                                                                                                                                                                                                                     |  |  |  |
| Security of the shop                              | : | Nill                                                                                                                                                                                                                                                                                                           |  |  |  |
| Implementation                                    | : | <ul> <li>The business is planned to be scaled up by investment in cow rearing.</li> <li>Average 85% gain on sales.</li> <li>The business is operated by entrepreneur. Existing no employee.</li> <li>The farm is own.</li> <li>Collects cows from Sreepur</li> <li>Agreed grace period is 3 months.</li> </ul> |  |  |  |

# Pictures