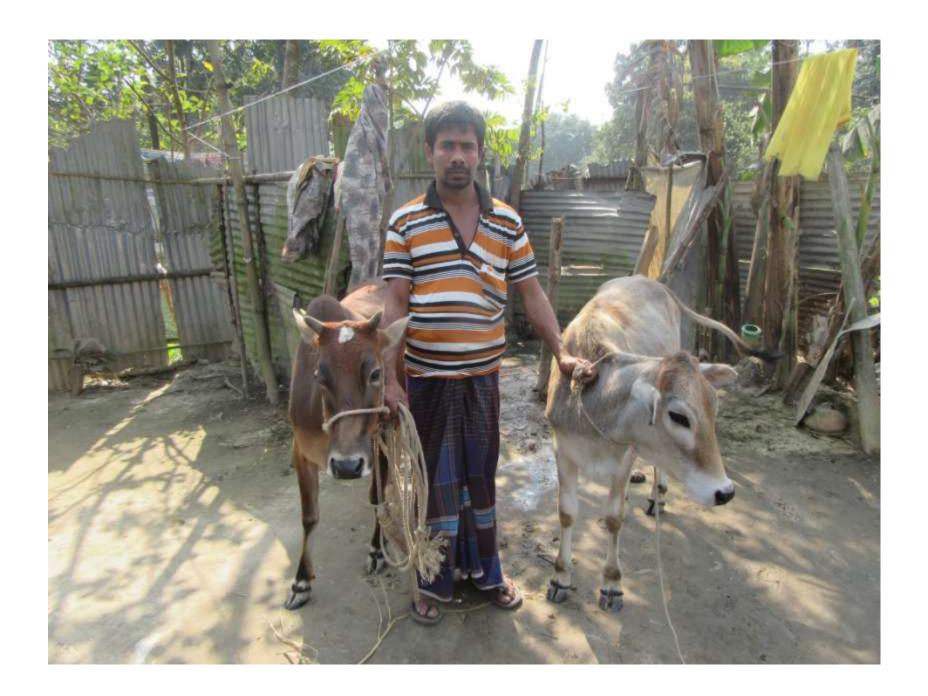

# Pictures

| Proposed Nobin Udyokta Business Info4             |   |                                                                                                                                                                                                                                                                                                                |  |  |  |
|---------------------------------------------------|---|----------------------------------------------------------------------------------------------------------------------------------------------------------------------------------------------------------------------------------------------------------------------------------------------------------------|--|--|--|
| Business Name                                     | : | RIPON DAIRY FARM                                                                                                                                                                                                                                                                                               |  |  |  |
| Location                                          | : | Sreepur                                                                                                                                                                                                                                                                                                        |  |  |  |
| Total Investment in BDT                           | : | BDT 220,000/-                                                                                                                                                                                                                                                                                                  |  |  |  |
| Financing                                         | : | Self BDT 150,000/- (from existing business) 68% Required Investment BDT 70,000/- (as equity) 32%                                                                                                                                                                                                               |  |  |  |
| Present salary/drawings from business (estimates) | : | BDT 5,000/-                                                                                                                                                                                                                                                                                                    |  |  |  |
| Proposed Salary                                   | : | BDT 5,000/-                                                                                                                                                                                                                                                                                                    |  |  |  |
| Size of shop                                      | : | 12 ft x 10 ft = 120 sq. ft                                                                                                                                                                                                                                                                                     |  |  |  |
| Security of the shop                              | : | Nill                                                                                                                                                                                                                                                                                                           |  |  |  |
| Implementation                                    | : | <ul> <li>The business is planned to be scaled up by investment in cow rearing.</li> <li>Average 85% gain on sales.</li> <li>The business is operated by entrepreneur. Existing no employee.</li> <li>The farm is own.</li> <li>Collects cows from Sreepur</li> <li>Agreed grace period is 3 months.</li> </ul> |  |  |  |