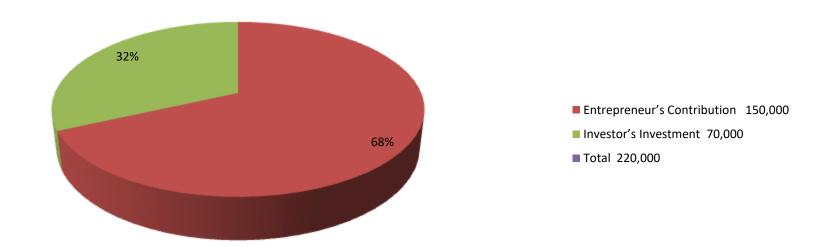

| Investment Breakdown |      |            |         |          |        |        |                |
|----------------------|------|------------|---------|----------|--------|--------|----------------|
| Existing             |      |            |         | Proposed |        |        |                |
| Particulars          | Qty. | Unit Price | Amount  | Qty.     | Unit   | Amount | Proposed Total |
|                      |      |            | (BDT)   |          | Price  | (BDT)  |                |
| Cow                  | 2    | 75000      | 150,000 | 1        | 70,000 | 70,000 | 220,000        |
| Calf                 |      |            |         |          |        | 0      |                |
|                      |      |            | 150,000 |          |        | 70,000 | 220000         |