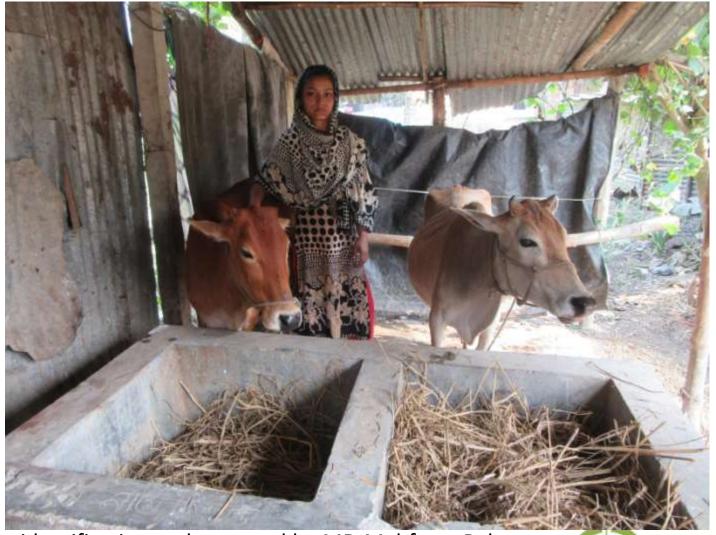

| Proposed Nobin Udyokta Business Info4             |   |                                                                                                                                                                                                                                                                                                                |  |  |  |
|---------------------------------------------------|---|----------------------------------------------------------------------------------------------------------------------------------------------------------------------------------------------------------------------------------------------------------------------------------------------------------------|--|--|--|
| Business Name                                     | : | MUNNI DAIRY FARM                                                                                                                                                                                                                                                                                               |  |  |  |
| Location                                          | : | Sreepur                                                                                                                                                                                                                                                                                                        |  |  |  |
| Total Investment in BDT                           | : | BDT 220,000/-                                                                                                                                                                                                                                                                                                  |  |  |  |
| Financing                                         | : | Self BDT 150,000/- (from existing business) 68%<br>Required Investment BDT 70,000/- (as equity) 32%                                                                                                                                                                                                            |  |  |  |
| Present salary/drawings from business (estimates) | : | BDT 5,000/-                                                                                                                                                                                                                                                                                                    |  |  |  |
| Proposed Salary                                   | : | BDT 5,000/-                                                                                                                                                                                                                                                                                                    |  |  |  |
| Size of shop                                      | : | 12 ft x 10 ft = 120 sq. ft                                                                                                                                                                                                                                                                                     |  |  |  |
| Security of the shop                              | : | Nill                                                                                                                                                                                                                                                                                                           |  |  |  |
| Implementation                                    | : | <ul> <li>The business is planned to be scaled up by investment in cow rearing.</li> <li>Average 85% gain on sales.</li> <li>The business is operated by entrepreneur. Existing no employee.</li> <li>The farm is own.</li> <li>Collects cows from Sreepur</li> <li>Agreed grace period is 3 months.</li> </ul> |  |  |  |

# Pictures