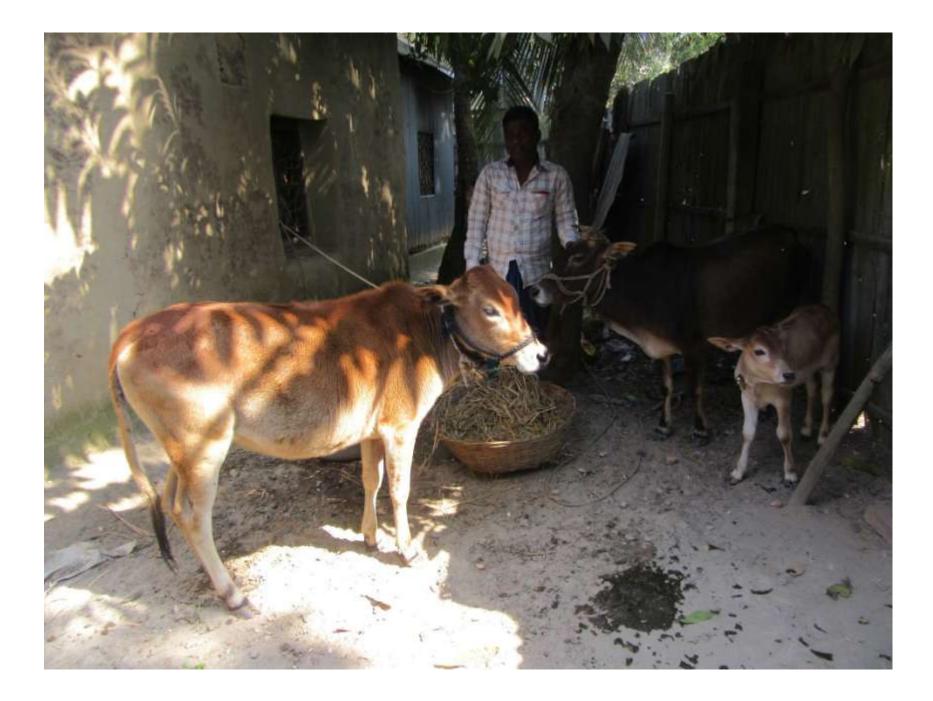

| Proposed Nobin Udyokta Business Info4                |   |                                                                                                                                                                                                                                                                                                                |  |  |  |
|------------------------------------------------------|---|----------------------------------------------------------------------------------------------------------------------------------------------------------------------------------------------------------------------------------------------------------------------------------------------------------------|--|--|--|
| Business Name                                        | : | MOIN DAIRY FARM                                                                                                                                                                                                                                                                                                |  |  |  |
| Location                                             | : | Sreepur                                                                                                                                                                                                                                                                                                        |  |  |  |
| Total Investment in BDT                              | : | BDT 230,000/-                                                                                                                                                                                                                                                                                                  |  |  |  |
| Financing                                            | : | Self BDT 150,000/- (from existing business) 68%                                                                                                                                                                                                                                                                |  |  |  |
|                                                      |   | Required Investment BDT 80,000/- (as equity) 32%                                                                                                                                                                                                                                                               |  |  |  |
| Present salary/drawings<br>from business (estimates) | : | BDT 5,000/-                                                                                                                                                                                                                                                                                                    |  |  |  |
| Proposed Salary                                      | : | BDT 5,000/-                                                                                                                                                                                                                                                                                                    |  |  |  |
| Size of shop                                         | : | 12 ft x 10 ft = 120 sq. ft                                                                                                                                                                                                                                                                                     |  |  |  |
| Security of the shop                                 | : | Nill                                                                                                                                                                                                                                                                                                           |  |  |  |
| Implementation                                       | : | <ul> <li>The business is planned to be scaled up by investment in cow rearing.</li> <li>Average 85% gain on sales.</li> <li>The business is operated by entrepreneur. Existing no employee.</li> <li>The farm is own.</li> <li>Collects cows from Sreepur</li> <li>Agreed grace period is 3 months.</li> </ul> |  |  |  |

| Investment Breakdown |                       |       |         |          |        |        |                |
|----------------------|-----------------------|-------|---------|----------|--------|--------|----------------|
| Existing             |                       |       |         | Proposed |        |        |                |
| Particulars          | Qty. Unit Price Amoun |       | Amount  | Qty.     | Unit   | Amount | Proposed Total |
|                      |                       |       | (BDT)   |          | Price  | (BDT)  |                |
| Cow                  | 2                     | 75000 | 150,000 | 1        | 80,000 | 80,000 | 230,000        |
| Calf                 |                       |       |         |          |        | 0      |                |
|                      |                       |       | 150,000 |          |        | 80,000 | 230000         |