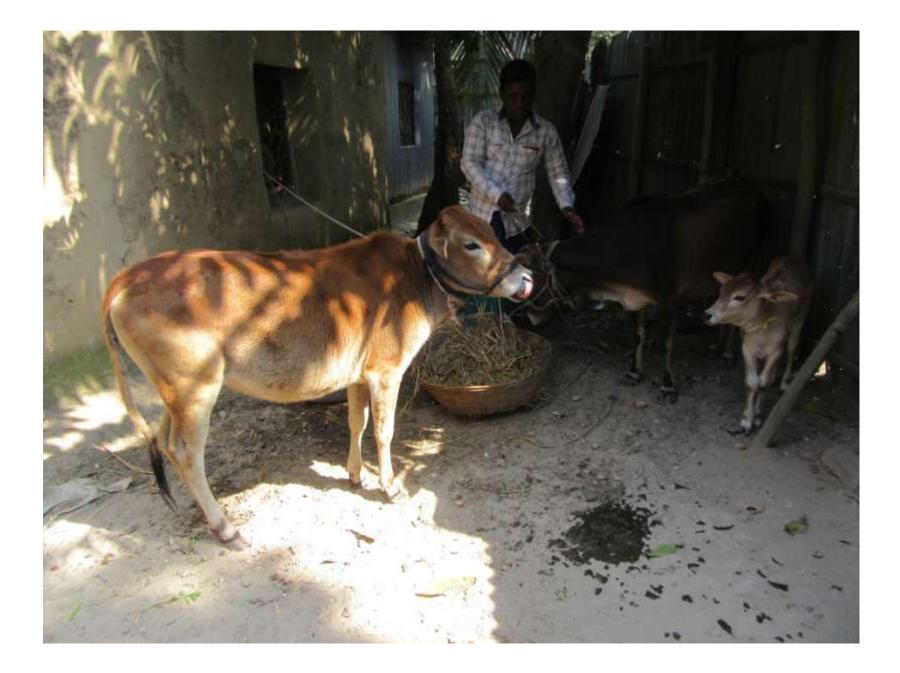

| Proposed Nobin Udyokta Business Info4                |   |                                                                                                                                                                                                                                                                                                                |  |  |  |
|------------------------------------------------------|---|----------------------------------------------------------------------------------------------------------------------------------------------------------------------------------------------------------------------------------------------------------------------------------------------------------------|--|--|--|
| Business Name                                        | : | MOIN DAIRY FARM                                                                                                                                                                                                                                                                                                |  |  |  |
| Location                                             | : | Sreepur                                                                                                                                                                                                                                                                                                        |  |  |  |
| Total Investment in BDT                              | : | BDT 230,000/-                                                                                                                                                                                                                                                                                                  |  |  |  |
| Financing                                            | : | Self BDT 150,000/- (from existing business) 68%                                                                                                                                                                                                                                                                |  |  |  |
|                                                      |   | Required Investment BDT 80,000/- (as equity) 32%                                                                                                                                                                                                                                                               |  |  |  |
| Present salary/drawings<br>from business (estimates) | : | BDT 5,000/-                                                                                                                                                                                                                                                                                                    |  |  |  |
| Proposed Salary                                      | : | BDT 5,000/-                                                                                                                                                                                                                                                                                                    |  |  |  |
| Size of shop                                         | : | 12 ft x 10 ft = 120 sq. ft                                                                                                                                                                                                                                                                                     |  |  |  |
| Security of the shop                                 | : | Nill                                                                                                                                                                                                                                                                                                           |  |  |  |
| Implementation                                       | : | <ul> <li>The business is planned to be scaled up by investment in cow rearing.</li> <li>Average 85% gain on sales.</li> <li>The business is operated by entrepreneur. Existing no employee.</li> <li>The farm is own.</li> <li>Collects cows from Sreepur</li> <li>Agreed grace period is 3 months.</li> </ul> |  |  |  |

| Investment Breakdown |                       |       |         |          |        |        |                |
|----------------------|-----------------------|-------|---------|----------|--------|--------|----------------|
| Existing             |                       |       |         | Proposed |        |        |                |
| Particulars          | Qty. Unit Price Amoun |       | Amount  | Qty.     | Unit   | Amount | Proposed Total |
|                      |                       |       | (BDT)   |          | Price  | (BDT)  |                |
| Cow                  | 2                     | 75000 | 150,000 | 1        | 80,000 | 80,000 | 230,000        |
| Calf                 |                       |       |         |          |        | 0      |                |
|                      |                       |       | 150,000 |          |        | 80,000 | 230000         |