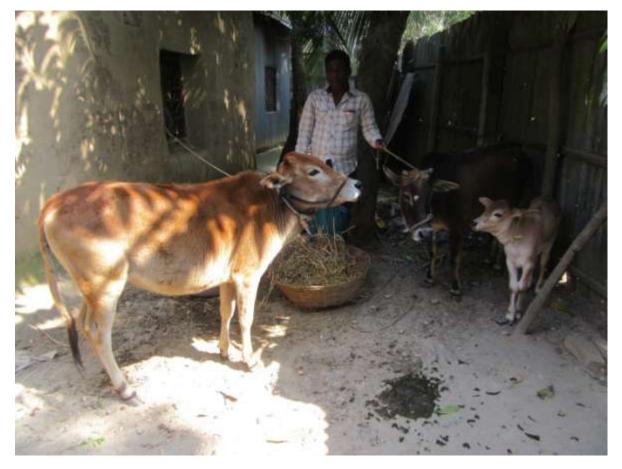

| Proposed Nobin Udyokta Business Info4                |   |                                                                                                                                                                                                                                                                                                                |  |  |  |
|------------------------------------------------------|---|----------------------------------------------------------------------------------------------------------------------------------------------------------------------------------------------------------------------------------------------------------------------------------------------------------------|--|--|--|
| Business Name                                        | : | MOIN DAIRY FARM                                                                                                                                                                                                                                                                                                |  |  |  |
| Location                                             | : | Sreepur                                                                                                                                                                                                                                                                                                        |  |  |  |
| Total Investment in BDT                              | : | BDT 230,000/-                                                                                                                                                                                                                                                                                                  |  |  |  |
| Financing                                            | : | Self BDT 150,000/- (from existing business) 68%                                                                                                                                                                                                                                                                |  |  |  |
|                                                      |   | Required Investment BDT 80,000/- (as equity) 32%                                                                                                                                                                                                                                                               |  |  |  |
| Present salary/drawings<br>from business (estimates) | : | BDT 5,000/-                                                                                                                                                                                                                                                                                                    |  |  |  |
| Proposed Salary                                      | : | BDT 5,000/-                                                                                                                                                                                                                                                                                                    |  |  |  |
| Size of shop                                         | : | 12 ft x 10 ft = 120 sq. ft                                                                                                                                                                                                                                                                                     |  |  |  |
| Security of the shop                                 | : | Nill                                                                                                                                                                                                                                                                                                           |  |  |  |
| Implementation                                       | : | <ul> <li>The business is planned to be scaled up by investment in cow rearing.</li> <li>Average 85% gain on sales.</li> <li>The business is operated by entrepreneur. Existing no employee.</li> <li>The farm is own.</li> <li>Collects cows from Sreepur</li> <li>Agreed grace period is 3 months.</li> </ul> |  |  |  |

| Investment Breakdown |                       |       |         |          |        |        |                |
|----------------------|-----------------------|-------|---------|----------|--------|--------|----------------|
| Existing             |                       |       |         | Proposed |        |        |                |
| Particulars          | Qty. Unit Price Amoun |       | Amount  | Qty.     | Unit   | Amount | Proposed Total |
|                      |                       |       | (BDT)   |          | Price  | (BDT)  |                |
| Cow                  | 2                     | 75000 | 150,000 | 1        | 80,000 | 80,000 | 230,000        |
| Calf                 |                       |       |         |          |        | 0      |                |
|                      |                       |       | 150,000 |          |        | 80,000 | 230000         |