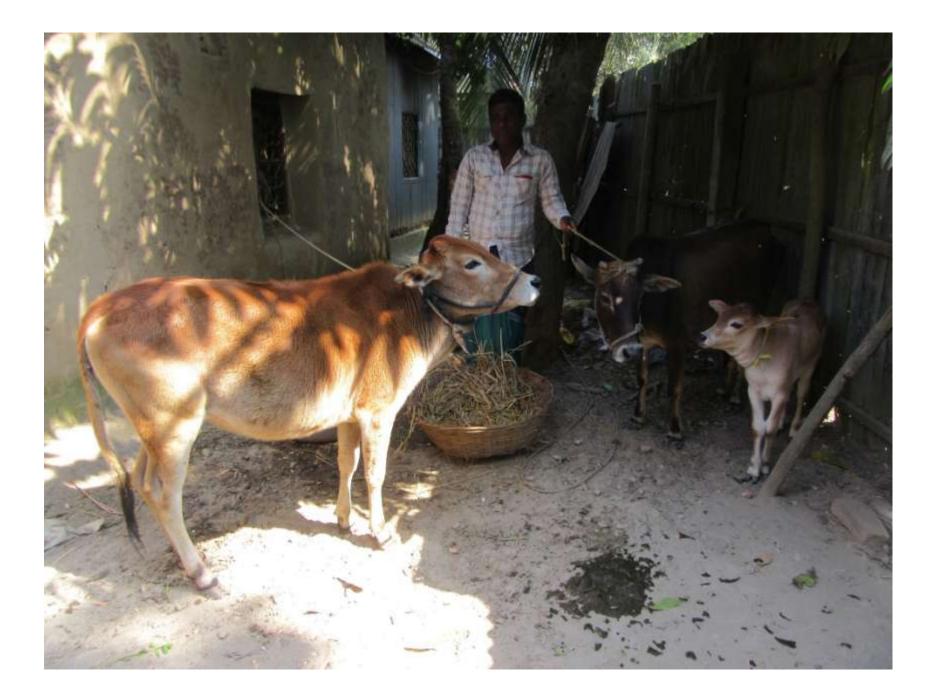

| Proposed Nobin Udyokta Business Info4                |   |                                                                                                                                                                                                                                                                                                                |  |  |  |
|------------------------------------------------------|---|----------------------------------------------------------------------------------------------------------------------------------------------------------------------------------------------------------------------------------------------------------------------------------------------------------------|--|--|--|
| Business Name                                        | : | MOIN DAIRY FARM                                                                                                                                                                                                                                                                                                |  |  |  |
| Location                                             | : | Sreepur                                                                                                                                                                                                                                                                                                        |  |  |  |
| Total Investment in BDT                              | : | BDT 230,000/-                                                                                                                                                                                                                                                                                                  |  |  |  |
| Financing                                            | : | Self BDT 150,000/- (from existing business) 68%                                                                                                                                                                                                                                                                |  |  |  |
|                                                      |   | Required Investment BDT 80,000/- (as equity) 32%                                                                                                                                                                                                                                                               |  |  |  |
| Present salary/drawings<br>from business (estimates) | : | BDT 5,000/-                                                                                                                                                                                                                                                                                                    |  |  |  |
| Proposed Salary                                      | : | BDT 5,000/-                                                                                                                                                                                                                                                                                                    |  |  |  |
| Size of shop                                         | : | 12 ft x 10 ft = 120 sq. ft                                                                                                                                                                                                                                                                                     |  |  |  |
| Security of the shop                                 | : | Nill                                                                                                                                                                                                                                                                                                           |  |  |  |
| Implementation                                       | : | <ul> <li>The business is planned to be scaled up by investment in cow rearing.</li> <li>Average 85% gain on sales.</li> <li>The business is operated by entrepreneur. Existing no employee.</li> <li>The farm is own.</li> <li>Collects cows from Sreepur</li> <li>Agreed grace period is 3 months.</li> </ul> |  |  |  |

| Investment Breakdown |                       |       |         |          |        |        |                |
|----------------------|-----------------------|-------|---------|----------|--------|--------|----------------|
| Existing             |                       |       |         | Proposed |        |        |                |
| Particulars          | Qty. Unit Price Amoun |       | Amount  | Qty.     | Unit   | Amount | Proposed Total |
|                      |                       |       | (BDT)   |          | Price  | (BDT)  |                |
| Cow                  | 2                     | 75000 | 150,000 | 1        | 80,000 | 80,000 | 230,000        |
| Calf                 |                       |       |         |          |        | 0      |                |
|                      |                       |       | 150,000 |          |        | 80,000 | 230000         |