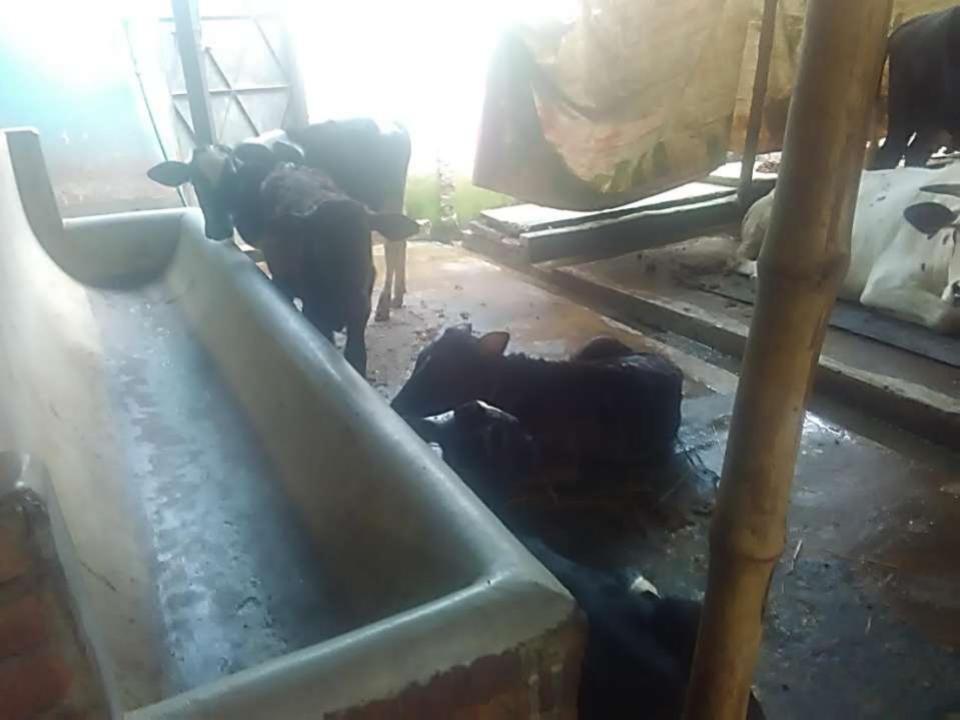

| Proposed Nobin Udyakta Business Info              |   |                                                                                                                                                                                                                                                                            |  |  |  |
|---------------------------------------------------|---|----------------------------------------------------------------------------------------------------------------------------------------------------------------------------------------------------------------------------------------------------------------------------|--|--|--|
| Business Name                                     | : | ASHA DAIRY FARM                                                                                                                                                                                                                                                            |  |  |  |
| Location                                          | : | Zinjira, Birulia, Saver, Dhaka.                                                                                                                                                                                                                                            |  |  |  |
| Total Investment in BDT                           | : | BDT 11,50,000/-                                                                                                                                                                                                                                                            |  |  |  |
| Financing                                         | : | Self BDT 10,00,000(from existing business) 87%                                                                                                                                                                                                                             |  |  |  |
|                                                   |   | Required Investment BDT 1,50,000 (as equity) 13%                                                                                                                                                                                                                           |  |  |  |
| Present salary/drawings from business (estimates) | : | BDT 5,000 Taka.                                                                                                                                                                                                                                                            |  |  |  |
| Proposed Salary                                   | : | BDT 5,000 Taka.                                                                                                                                                                                                                                                            |  |  |  |
| Size of shop                                      | : | 25 ft. x 100 ft. = 2500 Square ft.                                                                                                                                                                                                                                         |  |  |  |
| Implementation                                    | : | <ul> <li>Currently run a Dairy Farm Business.</li> <li>The business is operating by entrepreneur. Existing 02</li> <li>Employees.</li> <li>The business is Own Place.</li> <li>Collects goods from Jamalpur, Sherpur.</li> <li>Agreed grace period is 3 months.</li> </ul> |  |  |  |

# Pictures