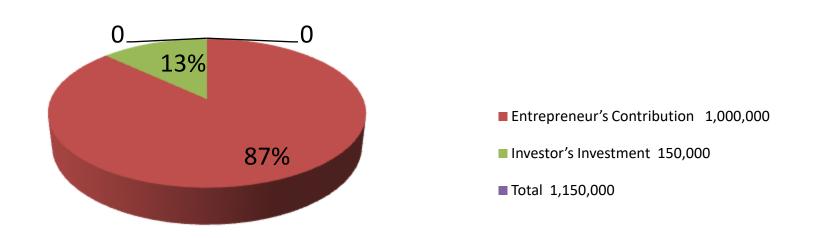

| Proposed Nobin Udyakta Business Info              |   |                                                                                                                                                                                                                                                                            |  |  |  |
|---------------------------------------------------|---|----------------------------------------------------------------------------------------------------------------------------------------------------------------------------------------------------------------------------------------------------------------------------|--|--|--|
| Business Name                                     | : | ASHA DAIRY FARM                                                                                                                                                                                                                                                            |  |  |  |
| Location                                          | : | Zinjira, Birulia, Saver, Dhaka.                                                                                                                                                                                                                                            |  |  |  |
| Total Investment in BDT                           | : | BDT 11,50,000/-                                                                                                                                                                                                                                                            |  |  |  |
| Financing                                         | : | Self BDT 10,00,000(from existing business) 87%                                                                                                                                                                                                                             |  |  |  |
|                                                   |   | Required Investment BDT 1,50,000 (as equity) 13%                                                                                                                                                                                                                           |  |  |  |
| Present salary/drawings from business (estimates) | : | BDT 5,000 Taka.                                                                                                                                                                                                                                                            |  |  |  |
| Proposed Salary                                   | : | BDT 5,000 Taka.                                                                                                                                                                                                                                                            |  |  |  |
| Size of shop                                      | : | 25 ft. x 100 ft. = 2500 Square ft.                                                                                                                                                                                                                                         |  |  |  |
| Implementation                                    | : | <ul> <li>Currently run a Dairy Farm Business.</li> <li>The business is operating by entrepreneur. Existing 02</li> <li>Employees.</li> <li>The business is Own Place.</li> <li>Collects goods from Jamalpur, Sherpur.</li> <li>Agreed grace period is 3 months.</li> </ul> |  |  |  |