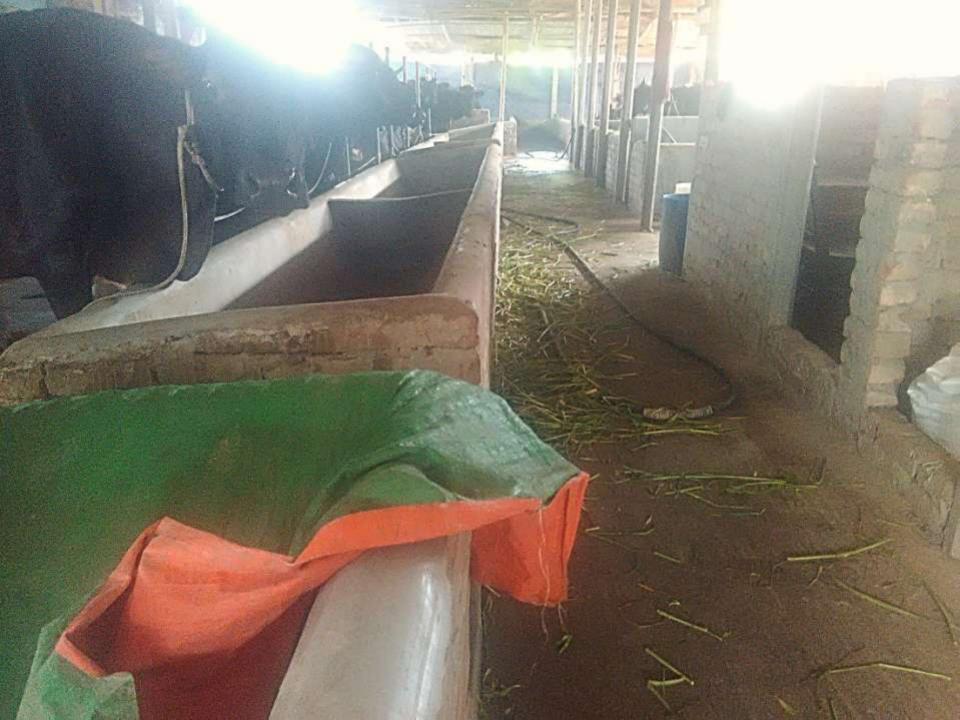

| Proposed Nobin Udyakta Business Info              |   |                                                                                                                                                                                                                                                                            |  |  |  |
|---------------------------------------------------|---|----------------------------------------------------------------------------------------------------------------------------------------------------------------------------------------------------------------------------------------------------------------------------|--|--|--|
| Business Name                                     | : | ASHA DAIRY FARM                                                                                                                                                                                                                                                            |  |  |  |
| Location                                          | : | Zinjira, Birulia, Saver, Dhaka.                                                                                                                                                                                                                                            |  |  |  |
| Total Investment in BDT                           | : | BDT 11,50,000/-                                                                                                                                                                                                                                                            |  |  |  |
| Financing                                         | : | Self BDT 10,00,000(from existing business) 87%                                                                                                                                                                                                                             |  |  |  |
|                                                   |   | Required Investment BDT 1,50,000 (as equity) 13%                                                                                                                                                                                                                           |  |  |  |
| Present salary/drawings from business (estimates) | : | BDT 5,000 Taka.                                                                                                                                                                                                                                                            |  |  |  |
| Proposed Salary                                   | : | BDT 5,000 Taka.                                                                                                                                                                                                                                                            |  |  |  |
| Size of shop                                      | : | 25 ft. x 100 ft. = 2500 Square ft.                                                                                                                                                                                                                                         |  |  |  |
| Implementation                                    | : | <ul> <li>Currently run a Dairy Farm Business.</li> <li>The business is operating by entrepreneur. Existing 02</li> <li>Employees.</li> <li>The business is Own Place.</li> <li>Collects goods from Jamalpur, Sherpur.</li> <li>Agreed grace period is 3 months.</li> </ul> |  |  |  |

# Pictures