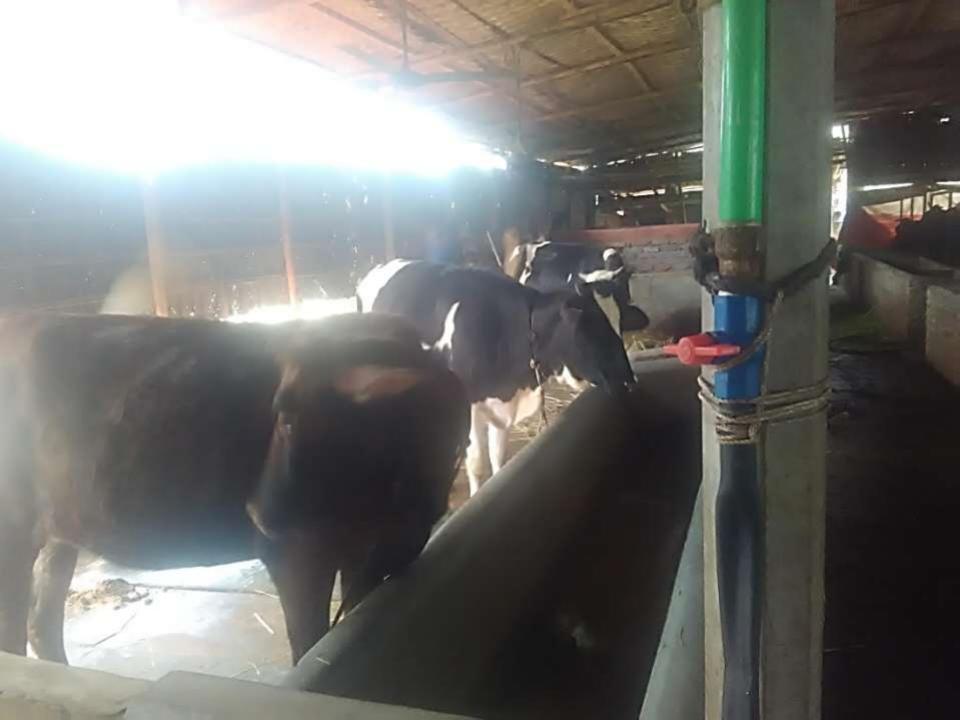

| Proposed Nobin Udyakta Business Info              |   |                                                                                                                                                                                                                                                                            |  |  |  |
|---------------------------------------------------|---|----------------------------------------------------------------------------------------------------------------------------------------------------------------------------------------------------------------------------------------------------------------------------|--|--|--|
| Business Name                                     | : | ASHA DAIRY FARM                                                                                                                                                                                                                                                            |  |  |  |
| Location                                          | : | Zinjira, Birulia, Saver, Dhaka.                                                                                                                                                                                                                                            |  |  |  |
| Total Investment in BDT                           | : | BDT 11,50,000/-                                                                                                                                                                                                                                                            |  |  |  |
| Financing                                         | : | Self BDT 10,00,000(from existing business) 87%                                                                                                                                                                                                                             |  |  |  |
|                                                   |   | Required Investment BDT 1,50,000 (as equity) 13%                                                                                                                                                                                                                           |  |  |  |
| Present salary/drawings from business (estimates) | : | BDT 5,000 Taka.                                                                                                                                                                                                                                                            |  |  |  |
| Proposed Salary                                   | : | BDT 5,000 Taka.                                                                                                                                                                                                                                                            |  |  |  |
| Size of shop                                      | : | 25 ft. x 100 ft. = 2500 Square ft.                                                                                                                                                                                                                                         |  |  |  |
| Implementation                                    | : | <ul> <li>Currently run a Dairy Farm Business.</li> <li>The business is operating by entrepreneur. Existing 02</li> <li>Employees.</li> <li>The business is Own Place.</li> <li>Collects goods from Jamalpur, Sherpur.</li> <li>Agreed grace period is 3 months.</li> </ul> |  |  |  |

# Pictures