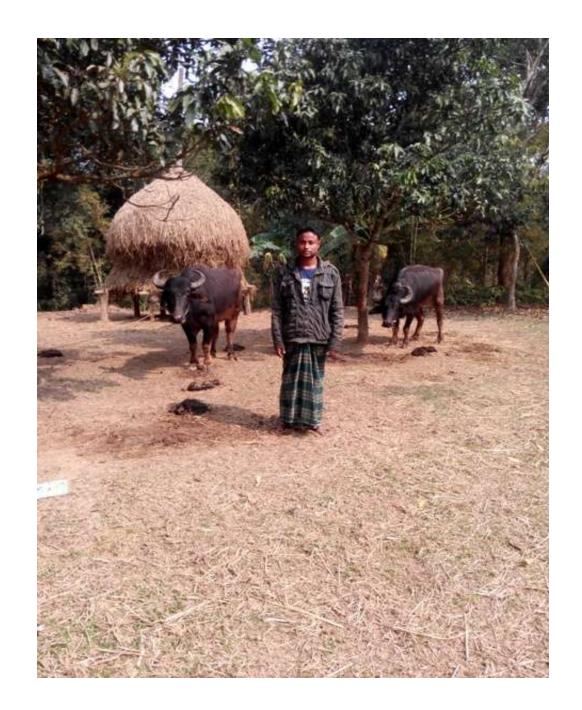

# Pictures

| Proposed Nobin Udyokta Business Info4             |   |                                                                                                                                                                                                                                                                                                                                                             |  |  |  |
|---------------------------------------------------|---|-------------------------------------------------------------------------------------------------------------------------------------------------------------------------------------------------------------------------------------------------------------------------------------------------------------------------------------------------------------|--|--|--|
| Business Name                                     | : | SHAMIM DAIRY FARM                                                                                                                                                                                                                                                                                                                                           |  |  |  |
| Location                                          | : | Hiljor South Para.                                                                                                                                                                                                                                                                                                                                          |  |  |  |
| Total Investment in BDT                           | : | BDT 5,60,000/-                                                                                                                                                                                                                                                                                                                                              |  |  |  |
| Financing                                         | : | Self BDT 4,80,000/- (from existing business) 86% Required Investment BDT 80,000/- (as equity) 14%                                                                                                                                                                                                                                                           |  |  |  |
| Present salary/drawings from business (estimates) | : | BDT 5,000/-                                                                                                                                                                                                                                                                                                                                                 |  |  |  |
| Proposed Salary                                   | : | BDT 5,000/-                                                                                                                                                                                                                                                                                                                                                 |  |  |  |
| Size of shop                                      | : | 20 ft x 10 ft = 200 sq. ft                                                                                                                                                                                                                                                                                                                                  |  |  |  |
| Security of the shop                              | : | none                                                                                                                                                                                                                                                                                                                                                        |  |  |  |
| Implementation                                    |   | <ul> <li>He has tow cows, one Ox, tow calves &amp; tow Buffalo in his farm.</li> <li>Average daily milk production is 07 liter and milk price is BDT 50/</li> <li>The business is operated by entrepreneur. Existing no employee.</li> <li>The farm is owned.</li> <li>Collects cows from Amraid Bazer.</li> <li>Agreed grace period is 3 months</li> </ul> |  |  |  |