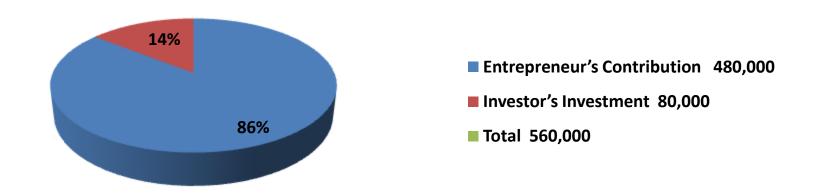

| Investment Breakdown |          |            |                 |      |               |                 |                |
|----------------------|----------|------------|-----------------|------|---------------|-----------------|----------------|
|                      | Existing |            | Proposed        |      |               |                 |                |
| Particulars          | Qty.     | Unit Price | Amount<br>(BDT) | Qty. | Unit<br>Price | Amount<br>(BDT) | Proposed Total |
| Cow                  | 2        | 70,000     | 140,000         | 1    | 80,000        | 80,000          | 220,000        |
| Calves               | 2        | 20,000     | 40,000          |      |               |                 | 40,000         |
| Ox                   | 1        | 50,000     | 50,000          |      |               |                 | 50,000         |
| Buffalo              | 2        | 125000     | 250,000         |      |               |                 | 250,000        |
| TOTAL                |          |            | 480,000         |      |               | 80,000          | 560,000        |