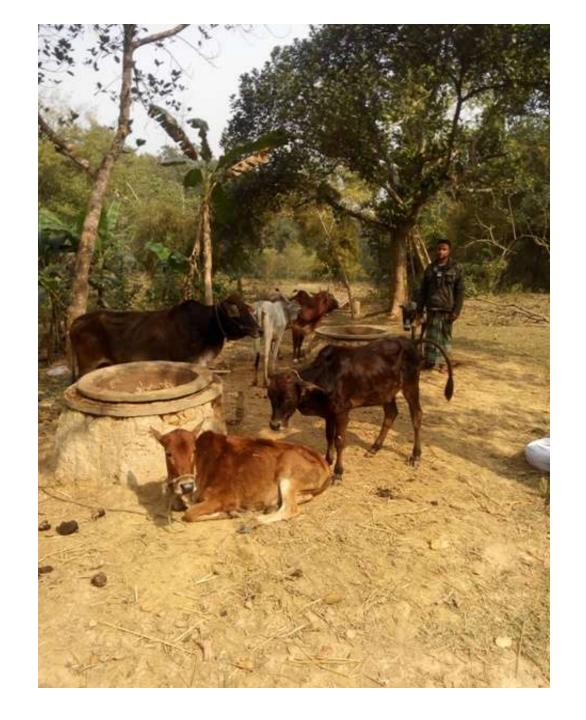

# Pictures

| Proposed Nobin Udyokta Business Info4             |   |                                                                                                                                                                                                                                                                                                                                                             |  |  |  |
|---------------------------------------------------|---|-------------------------------------------------------------------------------------------------------------------------------------------------------------------------------------------------------------------------------------------------------------------------------------------------------------------------------------------------------------|--|--|--|
| Business Name                                     | : | SHAMIM DAIRY FARM                                                                                                                                                                                                                                                                                                                                           |  |  |  |
| Location                                          | : | Hiljor South Para.                                                                                                                                                                                                                                                                                                                                          |  |  |  |
| Total Investment in BDT                           | : | BDT 5,60,000/-                                                                                                                                                                                                                                                                                                                                              |  |  |  |
| Financing                                         | : | Self BDT 4,80,000/- (from existing business) 86% Required Investment BDT 80,000/- (as equity) 14%                                                                                                                                                                                                                                                           |  |  |  |
| Present salary/drawings from business (estimates) | : | BDT 5,000/-                                                                                                                                                                                                                                                                                                                                                 |  |  |  |
| Proposed Salary                                   | : | BDT 5,000/-                                                                                                                                                                                                                                                                                                                                                 |  |  |  |
| Size of shop                                      | : | 20 ft x 10 ft = 200 sq. ft                                                                                                                                                                                                                                                                                                                                  |  |  |  |
| Security of the shop                              | : | none                                                                                                                                                                                                                                                                                                                                                        |  |  |  |
| Implementation                                    |   | <ul> <li>He has tow cows, one Ox, tow calves &amp; tow Buffalo in his farm.</li> <li>Average daily milk production is 07 liter and milk price is BDT 50/</li> <li>The business is operated by entrepreneur. Existing no employee.</li> <li>The farm is owned.</li> <li>Collects cows from Amraid Bazer.</li> <li>Agreed grace period is 3 months</li> </ul> |  |  |  |