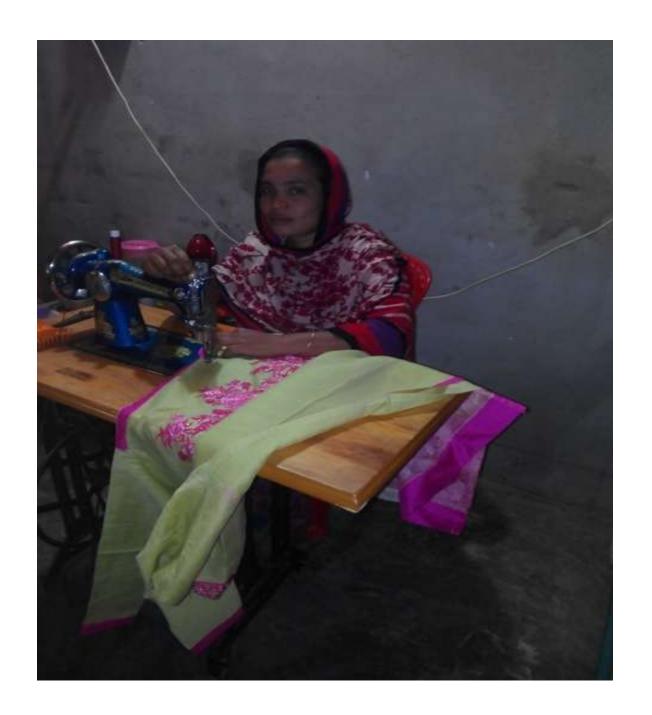

# Pictures

| Proposed Nobin Udyokta Business Info4             |   |                                                                                                                                                                                                                                                                                                                                                                                                                         |  |  |  |  |
|---------------------------------------------------|---|-------------------------------------------------------------------------------------------------------------------------------------------------------------------------------------------------------------------------------------------------------------------------------------------------------------------------------------------------------------------------------------------------------------------------|--|--|--|--|
| Business Name                                     | : | SHAHINUR TAILORS                                                                                                                                                                                                                                                                                                                                                                                                        |  |  |  |  |
| Location                                          | : | Hailjor South Para.                                                                                                                                                                                                                                                                                                                                                                                                     |  |  |  |  |
| Total Investment in BDT                           | : | BDT 95,000/-                                                                                                                                                                                                                                                                                                                                                                                                            |  |  |  |  |
| Financing                                         | : | Self BDT 45,000/- (from existing business) 47%                                                                                                                                                                                                                                                                                                                                                                          |  |  |  |  |
|                                                   |   | Required Investment BDT 50,000/- (as equity) 53%                                                                                                                                                                                                                                                                                                                                                                        |  |  |  |  |
| Present salary/drawings from business (estimates) | : | BDT 4,000/-                                                                                                                                                                                                                                                                                                                                                                                                             |  |  |  |  |
| Proposed Salary                                   | : | BDT 4,000/-                                                                                                                                                                                                                                                                                                                                                                                                             |  |  |  |  |
| Size of shop                                      | : | 10 ft x 08 ft = 80 sq. ft                                                                                                                                                                                                                                                                                                                                                                                               |  |  |  |  |
| Security of the shop                              | : | none                                                                                                                                                                                                                                                                                                                                                                                                                    |  |  |  |  |
| Implementation                                    | : | <ul> <li>The business is planned to be scaled up by investment in existing goods like; Than Cloth, Goge Cloth, Three Piece, Orna etc.</li> <li>Average 25% gain on sale.</li> <li>The business is operating by entrepreneur. Existing no employee.</li> <li>He is doing his business in rented place.</li> <li>Collects goods from Islampur, Baburhat, Narsinghdi.</li> <li>Agreed grace period is 3 months.</li> </ul> |  |  |  |  |