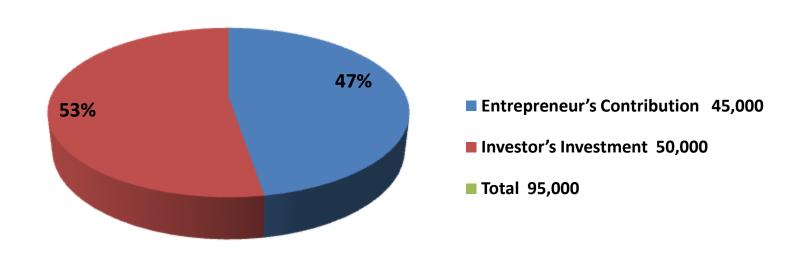

| Proposed Nobin Udyokta Business Info4             |   |                                                                                                                                                                                                                                                                                                                                                                                                                         |  |  |  |  |
|---------------------------------------------------|---|-------------------------------------------------------------------------------------------------------------------------------------------------------------------------------------------------------------------------------------------------------------------------------------------------------------------------------------------------------------------------------------------------------------------------|--|--|--|--|
| Business Name                                     | : | SHAHINUR TAILORS                                                                                                                                                                                                                                                                                                                                                                                                        |  |  |  |  |
| Location                                          | : | Hailjor South Para.                                                                                                                                                                                                                                                                                                                                                                                                     |  |  |  |  |
| Total Investment in BDT                           | : | BDT 95,000/-                                                                                                                                                                                                                                                                                                                                                                                                            |  |  |  |  |
| Financing                                         | : | Self BDT 45,000/- (from existing business) 47%                                                                                                                                                                                                                                                                                                                                                                          |  |  |  |  |
|                                                   |   | Required Investment BDT 50,000/- (as equity) 53%                                                                                                                                                                                                                                                                                                                                                                        |  |  |  |  |
| Present salary/drawings from business (estimates) | : | BDT 4,000/-                                                                                                                                                                                                                                                                                                                                                                                                             |  |  |  |  |
| Proposed Salary                                   | : | BDT 4,000/-                                                                                                                                                                                                                                                                                                                                                                                                             |  |  |  |  |
| Size of shop                                      | : | 10 ft x 08 ft = 80 sq. ft                                                                                                                                                                                                                                                                                                                                                                                               |  |  |  |  |
| Security of the shop                              | : | none                                                                                                                                                                                                                                                                                                                                                                                                                    |  |  |  |  |
| Implementation                                    | : | <ul> <li>The business is planned to be scaled up by investment in existing goods like; Than Cloth, Goge Cloth, Three Piece, Orna etc.</li> <li>Average 25% gain on sale.</li> <li>The business is operating by entrepreneur. Existing no employee.</li> <li>He is doing his business in rented place.</li> <li>Collects goods from Islampur, Baburhat, Narsinghdi.</li> <li>Agreed grace period is 3 months.</li> </ul> |  |  |  |  |

| Investment Breakdown |                 |     |          |      |       |        |                |
|----------------------|-----------------|-----|----------|------|-------|--------|----------------|
|                      | Existing        |     | Proposed |      |       |        |                |
| Particulars          | articulars Qty. |     | Amount   | Qty. | Unit  | Amount | Proposed Total |
|                      |                 |     | (BDT)    |      | Price | (BDT)  |                |
| Than Cloth           | 200             | 55  | 11,000   | 125  | 55    | 6,875  | 17,875         |
| Goge Cloth           | 250             | 52  | 13,000   | 150  | 52    | 7,800  | 20,800         |
| Three Piece          | 15              | 650 | 9,750    | 25   | 650   | 16,250 | 26,000         |
| Orna                 | 25              | 70  | 1,750    | 80   | 70    | 5,600  | 7,350          |
| Borkha               | 5               | 700 | 3,500    | 10   | 700   | 7,000  | 10,500         |
| Others               |                 |     | 6,000    |      |       | 6,475  | 12,475         |
| TOTAL                |                 |     | 45,000   |      |       | 50,000 | 95,000         |