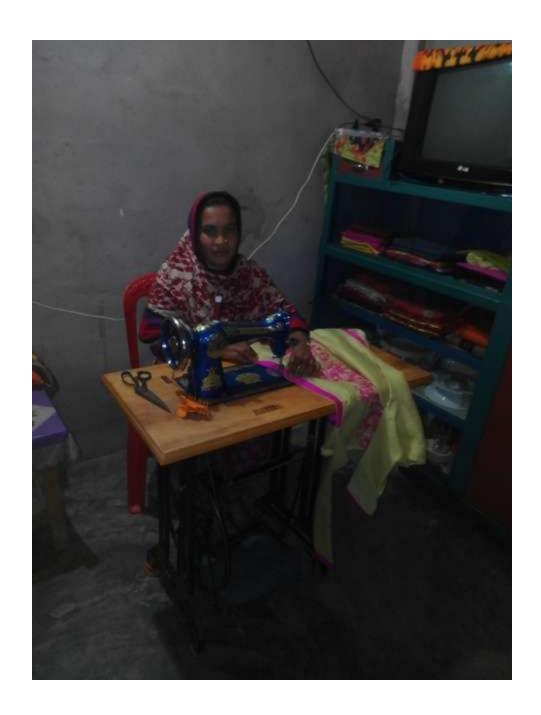

# Pictures

| Proposed Nobin Udyokta Business Info4             |   |                                                                                                                                                                                                                                                                                                                                                                                                                         |  |  |  |  |
|---------------------------------------------------|---|-------------------------------------------------------------------------------------------------------------------------------------------------------------------------------------------------------------------------------------------------------------------------------------------------------------------------------------------------------------------------------------------------------------------------|--|--|--|--|
| Business Name                                     | : | SHAHINUR TAILORS                                                                                                                                                                                                                                                                                                                                                                                                        |  |  |  |  |
| Location                                          | : | Hailjor South Para.                                                                                                                                                                                                                                                                                                                                                                                                     |  |  |  |  |
| Total Investment in BDT                           | : | BDT 95,000/-                                                                                                                                                                                                                                                                                                                                                                                                            |  |  |  |  |
| Financing                                         | : | Self BDT 45,000/- (from existing business) 47%                                                                                                                                                                                                                                                                                                                                                                          |  |  |  |  |
|                                                   |   | Required Investment BDT 50,000/- (as equity) 53%                                                                                                                                                                                                                                                                                                                                                                        |  |  |  |  |
| Present salary/drawings from business (estimates) | : | BDT 4,000/-                                                                                                                                                                                                                                                                                                                                                                                                             |  |  |  |  |
| Proposed Salary                                   | : | BDT 4,000/-                                                                                                                                                                                                                                                                                                                                                                                                             |  |  |  |  |
| Size of shop                                      | : | 10 ft x 08 ft = 80 sq. ft                                                                                                                                                                                                                                                                                                                                                                                               |  |  |  |  |
| Security of the shop                              | : | none                                                                                                                                                                                                                                                                                                                                                                                                                    |  |  |  |  |
| Implementation                                    | : | <ul> <li>The business is planned to be scaled up by investment in existing goods like; Than Cloth, Goge Cloth, Three Piece, Orna etc.</li> <li>Average 25% gain on sale.</li> <li>The business is operating by entrepreneur. Existing no employee.</li> <li>He is doing his business in rented place.</li> <li>Collects goods from Islampur, Baburhat, Narsinghdi.</li> <li>Agreed grace period is 3 months.</li> </ul> |  |  |  |  |