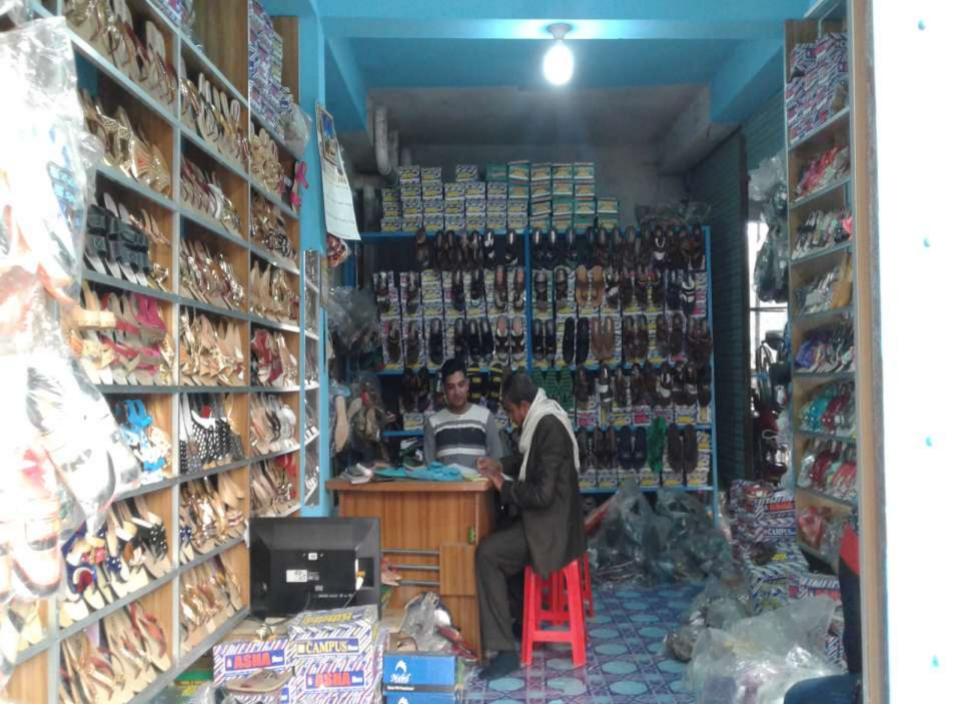

| Proposed Nobin Udyokta Business Info              |   |                                                                                                                                                                                                                                                                                                                                      |  |  |  |  |
|---------------------------------------------------|---|--------------------------------------------------------------------------------------------------------------------------------------------------------------------------------------------------------------------------------------------------------------------------------------------------------------------------------------|--|--|--|--|
| Business Name                                     | : | M/S DULALI SHOE STORE                                                                                                                                                                                                                                                                                                                |  |  |  |  |
| Location                                          | : | Pakutiya,Ghatail,Tangail.                                                                                                                                                                                                                                                                                                            |  |  |  |  |
| Total Investment in BDT                           | : | BDT 920,000/-                                                                                                                                                                                                                                                                                                                        |  |  |  |  |
| Financing                                         | : | Self BDT 770,000/- (from existing business) 84 %                                                                                                                                                                                                                                                                                     |  |  |  |  |
|                                                   |   | Required Investment BDT 150,000/- (as equity) 16%                                                                                                                                                                                                                                                                                    |  |  |  |  |
| Present salary/drawings from business (estimates) | : | BDT 8,000                                                                                                                                                                                                                                                                                                                            |  |  |  |  |
| Proposed Salary                                   | : | BDT 8,000                                                                                                                                                                                                                                                                                                                            |  |  |  |  |
| Size of shop                                      | : | 20 ft x 40 ft= 800 square ft                                                                                                                                                                                                                                                                                                         |  |  |  |  |
| Security of the shop                              | : | BDT 0,000                                                                                                                                                                                                                                                                                                                            |  |  |  |  |
| Implementation                                    | : | <ul> <li>The business is planned to be scaled up by investment in existing goods like; Male Shoes, Female Shoes, Barmij, Keds, Ponds etc.</li> <li>Average 20 % gain on sales.</li> <li>The business is operating by entrepreneur. Existing No employee.</li> <li>The shop is rented.</li> <li>Collects goods from Dhaka.</li> </ul> |  |  |  |  |

| Existing Business BDT (TK)                         |       |         |           |  |  |  |  |
|----------------------------------------------------|-------|---------|-----------|--|--|--|--|
| Particular Daily Monthly Yearly                    |       |         |           |  |  |  |  |
| Revenue (sales)                                    |       |         |           |  |  |  |  |
| Male Shoes,Female Shoes,Barmij,Keds,Ponds etc.     | 5,000 | 150,000 | 1,800,000 |  |  |  |  |
|                                                    | 0     | 0       | 0         |  |  |  |  |
| Total Sales (A)                                    | 5,000 | 150,000 | 1,800,000 |  |  |  |  |
| Less. Variable Expense                             |       |         |           |  |  |  |  |
| Male Shoes, Female Shoes, Barmij, Keds, Ponds etc. | 4,000 | 120,000 | 1,440,000 |  |  |  |  |
| Total variable Expense (B)                         | 4,000 | 120,000 | 1,440,000 |  |  |  |  |
| Contribution Margin (CM) [C=(A-B)                  | 1,000 | 30,000  | 360,000   |  |  |  |  |
| Less. Fixed Expense                                |       |         |           |  |  |  |  |
| Rent                                               |       | 3,000   | 36,000    |  |  |  |  |
| Electricity Bill                                   |       | 800     | 9,600     |  |  |  |  |
| Transportation                                     |       | 4,000   | 48,000    |  |  |  |  |
| Salary (self)                                      |       | 8000    | 96,000    |  |  |  |  |
| Salary (staff)                                     |       | 0       | 0         |  |  |  |  |
| Entertainment                                      |       | 300     | 3,600     |  |  |  |  |
| Graud Bill                                         |       | 500     | 6,000     |  |  |  |  |
| Generator Bill                                     |       | 350     | 4,200     |  |  |  |  |
| Mobile Bill                                        |       | 300     | 3,600     |  |  |  |  |
| Total fixed Cost (D)                               |       | 17,250  | 207,000   |  |  |  |  |
| Net Profit (E) [C-D)                               |       | 12,750  | 153,000   |  |  |  |  |