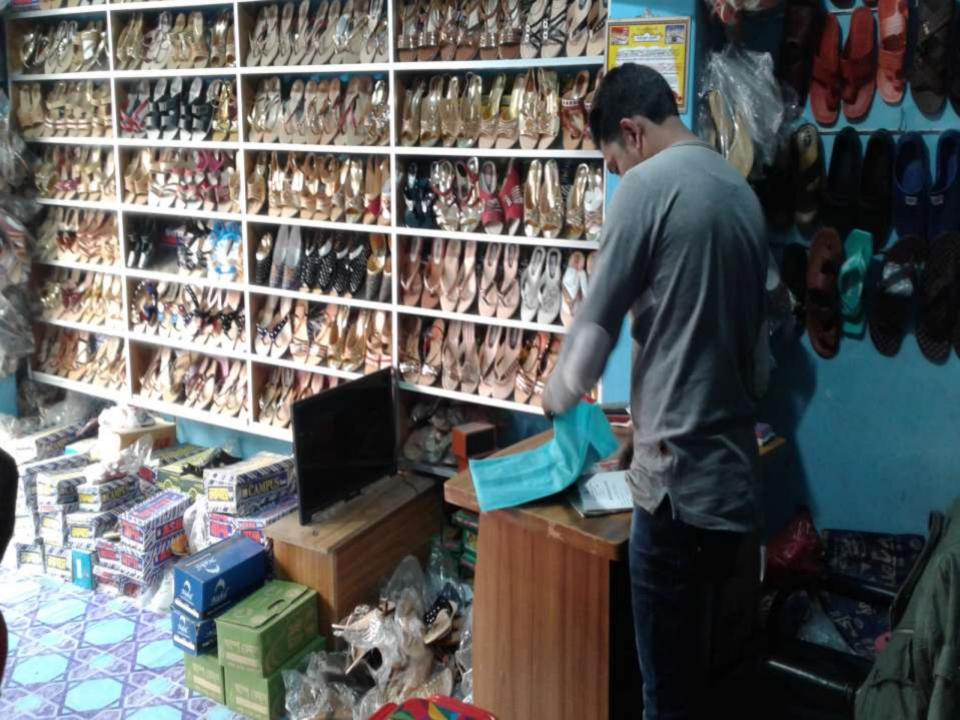

| Proposed Nobin Udyokta Business Info              |   |                                                                                                                                                                                                                                                                                                                                      |  |  |  |  |
|---------------------------------------------------|---|--------------------------------------------------------------------------------------------------------------------------------------------------------------------------------------------------------------------------------------------------------------------------------------------------------------------------------------|--|--|--|--|
| Business Name                                     | : | M/S DULALI SHOE STORE                                                                                                                                                                                                                                                                                                                |  |  |  |  |
| Location                                          | : | Pakutiya,Ghatail,Tangail.                                                                                                                                                                                                                                                                                                            |  |  |  |  |
| Total Investment in BDT                           | : | BDT 920,000/-                                                                                                                                                                                                                                                                                                                        |  |  |  |  |
| Financing                                         | : | Self BDT 770,000/- (from existing business) 84 %                                                                                                                                                                                                                                                                                     |  |  |  |  |
|                                                   |   | Required Investment BDT 150,000/- (as equity) 16%                                                                                                                                                                                                                                                                                    |  |  |  |  |
| Present salary/drawings from business (estimates) | : | BDT 8,000                                                                                                                                                                                                                                                                                                                            |  |  |  |  |
| Proposed Salary                                   | : | BDT 8,000                                                                                                                                                                                                                                                                                                                            |  |  |  |  |
| Size of shop                                      | : | 20 ft x 40 ft= 800 square ft                                                                                                                                                                                                                                                                                                         |  |  |  |  |
| Security of the shop                              | : | BDT 0,000                                                                                                                                                                                                                                                                                                                            |  |  |  |  |
| Implementation                                    | : | <ul> <li>The business is planned to be scaled up by investment in existing goods like; Male Shoes, Female Shoes, Barmij, Keds, Ponds etc.</li> <li>Average 20 % gain on sales.</li> <li>The business is operating by entrepreneur. Existing No employee.</li> <li>The shop is rented.</li> <li>Collects goods from Dhaka.</li> </ul> |  |  |  |  |

| Existing Business BDT (TK)                         |       |         |           |  |  |  |  |
|----------------------------------------------------|-------|---------|-----------|--|--|--|--|
| Particular Daily Monthly Yearly                    |       |         |           |  |  |  |  |
| Revenue (sales)                                    |       |         |           |  |  |  |  |
| Male Shoes,Female Shoes,Barmij,Keds,Ponds etc.     | 5,000 | 150,000 | 1,800,000 |  |  |  |  |
|                                                    | 0     | 0       | 0         |  |  |  |  |
| Total Sales (A)                                    | 5,000 | 150,000 | 1,800,000 |  |  |  |  |
| Less. Variable Expense                             |       |         |           |  |  |  |  |
| Male Shoes, Female Shoes, Barmij, Keds, Ponds etc. | 4,000 | 120,000 | 1,440,000 |  |  |  |  |
| Total variable Expense (B)                         | 4,000 | 120,000 | 1,440,000 |  |  |  |  |
| Contribution Margin (CM) [C=(A-B)                  | 1,000 | 30,000  | 360,000   |  |  |  |  |
| Less. Fixed Expense                                |       |         |           |  |  |  |  |
| Rent                                               |       | 3,000   | 36,000    |  |  |  |  |
| Electricity Bill                                   |       | 800     | 9,600     |  |  |  |  |
| Transportation                                     |       | 4,000   | 48,000    |  |  |  |  |
| Salary (self)                                      |       | 8000    | 96,000    |  |  |  |  |
| Salary (staff)                                     |       | 0       | 0         |  |  |  |  |
| Entertainment                                      |       | 300     | 3,600     |  |  |  |  |
| Graud Bill                                         |       | 500     | 6,000     |  |  |  |  |
| Generator Bill                                     |       | 350     | 4,200     |  |  |  |  |
| Mobile Bill                                        |       | 300     | 3,600     |  |  |  |  |
| Total fixed Cost (D)                               |       | 17,250  | 207,000   |  |  |  |  |
| Net Profit (E) [C-D)                               |       | 12,750  | 153,000   |  |  |  |  |