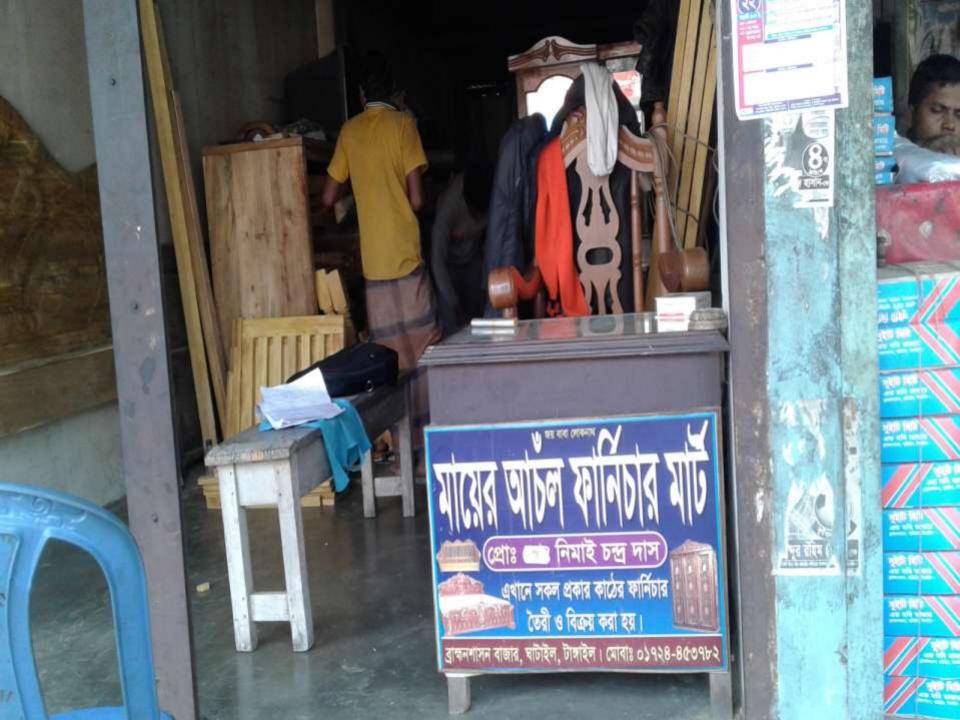

| Proposed Nobin Udyokta Business Info                    |   |                                                                                                                                                                                                                                                                                                                                                                |  |  |  |  |
|---------------------------------------------------------|---|----------------------------------------------------------------------------------------------------------------------------------------------------------------------------------------------------------------------------------------------------------------------------------------------------------------------------------------------------------------|--|--|--|--|
| Business Name                                           | : | MAYER ACHOL FURNITURE                                                                                                                                                                                                                                                                                                                                          |  |  |  |  |
| Location                                                | : | Brahmonshason Bazar, Ghatail. Tangail.                                                                                                                                                                                                                                                                                                                         |  |  |  |  |
| Total Investment in BDT                                 | • | BDT 905,000/-                                                                                                                                                                                                                                                                                                                                                  |  |  |  |  |
| Financing                                               | : | Self BDT 685,000/- (from existing business) 76 %                                                                                                                                                                                                                                                                                                               |  |  |  |  |
|                                                         |   | Required Investment BDT 220,000/- (as equity) 24 %                                                                                                                                                                                                                                                                                                             |  |  |  |  |
| Present<br>salary/drawings from<br>business (estimates) | : | BDT 8,000                                                                                                                                                                                                                                                                                                                                                      |  |  |  |  |
| Proposed Salary                                         | : | BDT 8,000                                                                                                                                                                                                                                                                                                                                                      |  |  |  |  |
| Size of shop                                            | : | 20 ft x 30 ft= 600 square ft                                                                                                                                                                                                                                                                                                                                   |  |  |  |  |
| Security of the shop                                    | : | BDT 100,000                                                                                                                                                                                                                                                                                                                                                    |  |  |  |  |
| Implementation                                          | : | <ul> <li>The business is planned to be scaled up by investment in existing goods like; Box Khat, Ware Drop, Dressing Table, Alna, Sofa Set, Wood, etc.</li> <li>Average 0 % gain on sales.</li> <li>The business is operating by entrepreneur. Existing One employee.</li> <li>The shop is rented .</li> <li>Collects goods from Pakutiya, Ghatail.</li> </ul> |  |  |  |  |

Pictures