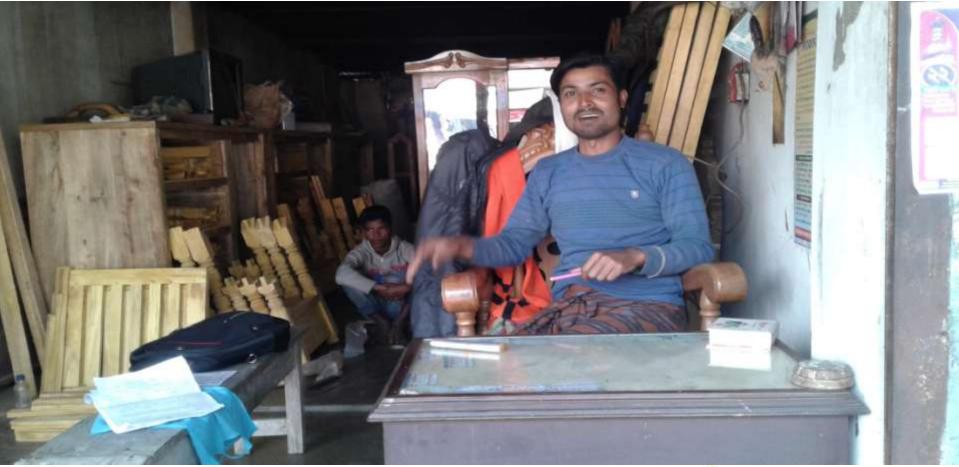

#### **Proposed NU Business Name: MAYER ACHOL FURNITURE**

Project identification and prepared by: Md Serazul Islam, Ghatail Unit, Tangail Project verified by: Md. Abu Bakkar Siddique

Grameen Shakti Samajik Byabosha Ltd.

Pictures