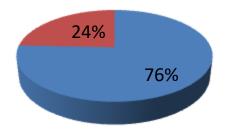

| Proposed Nobin Udyokta Business Info                    |   |                                                                                                                                                                                                                                                                                                                                                                |  |  |  |  |
|---------------------------------------------------------|---|----------------------------------------------------------------------------------------------------------------------------------------------------------------------------------------------------------------------------------------------------------------------------------------------------------------------------------------------------------------|--|--|--|--|
| Business Name                                           | : | MAYER ACHOL FURNITURE                                                                                                                                                                                                                                                                                                                                          |  |  |  |  |
| Location                                                | : | Brahmonshason Bazar, Ghatail. Tangail.                                                                                                                                                                                                                                                                                                                         |  |  |  |  |
| Total Investment in BDT                                 | • | BDT 905,000/-                                                                                                                                                                                                                                                                                                                                                  |  |  |  |  |
| Financing                                               | : | Self BDT 685,000/- (from existing business) 76 %                                                                                                                                                                                                                                                                                                               |  |  |  |  |
|                                                         |   | Required Investment BDT 220,000/- (as equity) 24 %                                                                                                                                                                                                                                                                                                             |  |  |  |  |
| Present<br>salary/drawings from<br>business (estimates) | : | BDT 8,000                                                                                                                                                                                                                                                                                                                                                      |  |  |  |  |
| Proposed Salary                                         | : | BDT 8,000                                                                                                                                                                                                                                                                                                                                                      |  |  |  |  |
| Size of shop                                            | : | 20 ft x 30 ft= 600 square ft                                                                                                                                                                                                                                                                                                                                   |  |  |  |  |
| Security of the shop                                    | : | BDT 100,000                                                                                                                                                                                                                                                                                                                                                    |  |  |  |  |
| Implementation                                          | : | <ul> <li>The business is planned to be scaled up by investment in existing goods like; Box Khat, Ware Drop, Dressing Table, Alna, Sofa Set, Wood, etc.</li> <li>Average 0 % gain on sales.</li> <li>The business is operating by entrepreneur. Existing One employee.</li> <li>The shop is rented .</li> <li>Collects goods from Pakutiya, Ghatail.</li> </ul> |  |  |  |  |