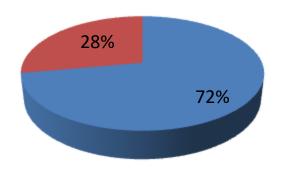

| Proposed Nobin Udyokta Business Info              |   |                                                                                                                                                                                                                                                                                                                                                                                            |  |  |  |
|---------------------------------------------------|---|--------------------------------------------------------------------------------------------------------------------------------------------------------------------------------------------------------------------------------------------------------------------------------------------------------------------------------------------------------------------------------------------|--|--|--|
| Business Name                                     | : | M/S ABDUL MOJID ENTERPRISE                                                                                                                                                                                                                                                                                                                                                                 |  |  |  |
| Location                                          | : | Brahmonshason Bazar,Ghatail,Tangail.                                                                                                                                                                                                                                                                                                                                                       |  |  |  |
| Total Investment in BDT                           | : | BDT1,077,000/-                                                                                                                                                                                                                                                                                                                                                                             |  |  |  |
| Financing                                         | : | Self BDT 777,000/- (from existing business) 72 % Required Investment BDT 300,000/- (as equity) 28 %                                                                                                                                                                                                                                                                                        |  |  |  |
| Present salary/drawings from business (estimates) | : | BDT 10,000                                                                                                                                                                                                                                                                                                                                                                                 |  |  |  |
| Proposed Salary                                   | : | BDT 10,000                                                                                                                                                                                                                                                                                                                                                                                 |  |  |  |
| Size of shop                                      | : | 20 ft x 50 ft= 300 square ft                                                                                                                                                                                                                                                                                                                                                               |  |  |  |
| Security of the shop                              | : | BDT 60,000                                                                                                                                                                                                                                                                                                                                                                                 |  |  |  |
| Implementation                                    | : | <ul> <li>The business is planned to be scaled up by investment in existing goods like; Uriya,Potash,Tmp,Dmp,Mixed Shar,Kitnashok etc.</li> <li>Average 20 % gain on sales.</li> <li>The business is operating by entrepreneur. Existing One employee.</li> <li>The shop is rented.</li> <li>Collects goods from Jamuna Shar karkhana.</li> <li>Agreed grace period is 3 months.</li> </ul> |  |  |  |