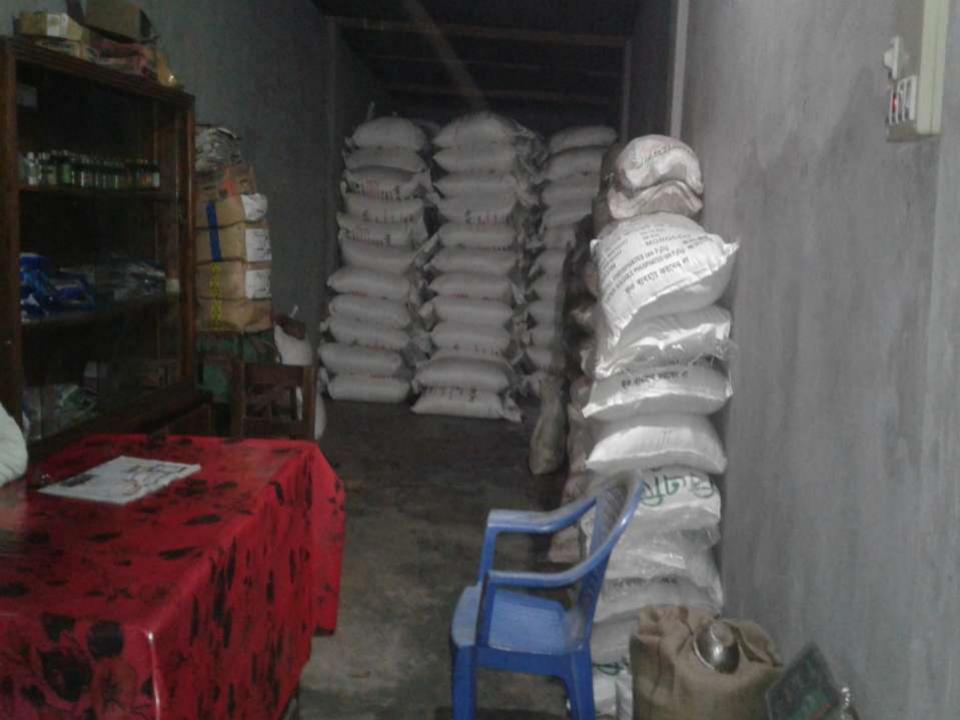

| Proposed Nobin Udyokta Business Info              |   |                                                                                                                                                                                                                                                                                                                                                                                            |  |  |  |
|---------------------------------------------------|---|--------------------------------------------------------------------------------------------------------------------------------------------------------------------------------------------------------------------------------------------------------------------------------------------------------------------------------------------------------------------------------------------|--|--|--|
| Business Name                                     | : | M/S ABDUL MOJID ENTERPRISE                                                                                                                                                                                                                                                                                                                                                                 |  |  |  |
| Location                                          | : | Brahmonshason Bazar,Ghatail,Tangail.                                                                                                                                                                                                                                                                                                                                                       |  |  |  |
| Total Investment in BDT                           | : | BDT1,077,000/-                                                                                                                                                                                                                                                                                                                                                                             |  |  |  |
| Financing                                         | : | Self BDT 777,000/- (from existing business) 72 % Required Investment BDT 300,000/- (as equity) 28 %                                                                                                                                                                                                                                                                                        |  |  |  |
| Present salary/drawings from business (estimates) | : | BDT 10,000                                                                                                                                                                                                                                                                                                                                                                                 |  |  |  |
| Proposed Salary                                   | : | BDT 10,000                                                                                                                                                                                                                                                                                                                                                                                 |  |  |  |
| Size of shop                                      | : | 20 ft x 50 ft= 300 square ft                                                                                                                                                                                                                                                                                                                                                               |  |  |  |
| Security of the shop                              | : | BDT 60,000                                                                                                                                                                                                                                                                                                                                                                                 |  |  |  |
| Implementation                                    | : | <ul> <li>The business is planned to be scaled up by investment in existing goods like; Uriya,Potash,Tmp,Dmp,Mixed Shar,Kitnashok etc.</li> <li>Average 20 % gain on sales.</li> <li>The business is operating by entrepreneur. Existing One employee.</li> <li>The shop is rented.</li> <li>Collects goods from Jamuna Shar karkhana.</li> <li>Agreed grace period is 3 months.</li> </ul> |  |  |  |

| Existing Bu                                    | ısiness |         |           |  |  |  |
|------------------------------------------------|---------|---------|-----------|--|--|--|
| BDT (TK)                                       |         |         |           |  |  |  |
| Particular                                     | Daily   | Monthly | Yearly    |  |  |  |
| Revenue (sales)                                |         |         |           |  |  |  |
| Uriya,Potash,Tmp,Dmp,Mixed Shar,Kitnashok etc. | 6,000   | 180,000 | 2,160,000 |  |  |  |
|                                                | 0       | 0       | 0         |  |  |  |
| Total Sales (A)                                | 6,000   | 180,000 | 2,160,000 |  |  |  |
| Less. Variable Expense                         |         |         |           |  |  |  |
| Uriya,Potash,Tmp,Dmp,Mixed Shar,Kitnashok etc. | 4,800   | 144,000 | 1,728,000 |  |  |  |
| Total variable Expense (B)                     | 4,800   | 144,000 | 1,728,000 |  |  |  |
| Contribution Margin (CM) [C=(A-B)              | 1,200   | 36,000  | 432,000   |  |  |  |
| Less. Fixed Expense                            |         |         |           |  |  |  |
| Rent                                           |         | 1,800   | 21,600    |  |  |  |
| Electricity Bill                               |         | 300     | 3,600     |  |  |  |
| Transportation                                 |         | 5,000   | 60,000    |  |  |  |
| Mobile Bill                                    |         | 300     | 3,600     |  |  |  |
| Entertainment                                  |         | 300     | 3,600     |  |  |  |
| Salary (sttaf)                                 |         | 5,000   | 60,000    |  |  |  |
| Guard                                          |         | 200     | 2,400     |  |  |  |
| Salary (self)                                  |         | 10,000  | 120,000   |  |  |  |
| Total fixed Cost (D)                           |         | 22,900  | 274,800   |  |  |  |
| Net Profit (E) [C-D)                           |         | 13,100  | 157,200   |  |  |  |