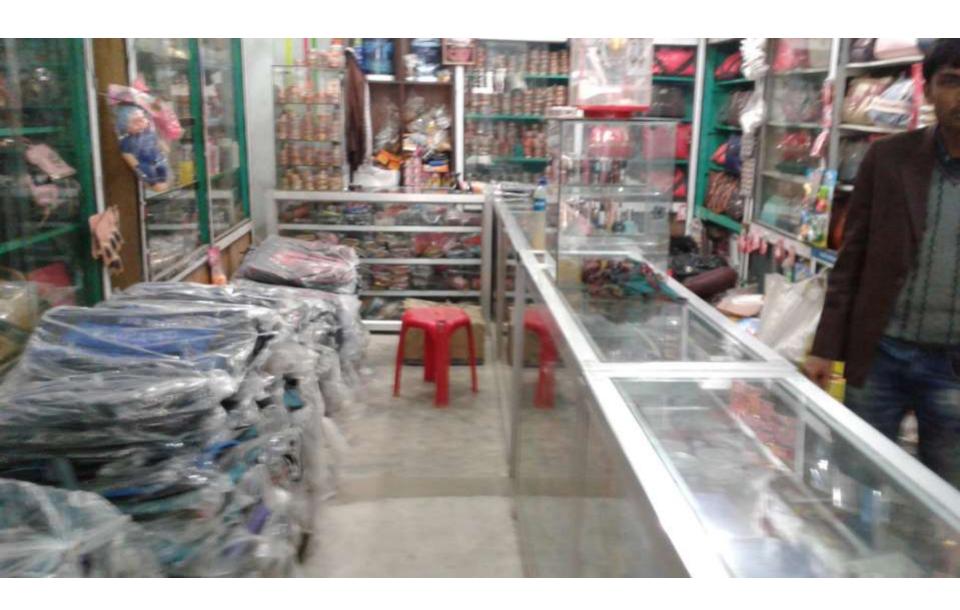

| Proposed Nobin Udyokta Business Info              |   |                                                                                                                                                                                                                                                                                                                                                                                                                       |  |  |
|---------------------------------------------------|---|-----------------------------------------------------------------------------------------------------------------------------------------------------------------------------------------------------------------------------------------------------------------------------------------------------------------------------------------------------------------------------------------------------------------------|--|--|
| Business Name                                     | : | LOKNATH COSMATICS                                                                                                                                                                                                                                                                                                                                                                                                     |  |  |
| Location                                          | : | Bagan bari , elenga busstand,Elenga Kalihati, Tangail                                                                                                                                                                                                                                                                                                                                                                 |  |  |
| Total Investment in BDT                           | : | BDT 900,000/-                                                                                                                                                                                                                                                                                                                                                                                                         |  |  |
| Financing                                         | : | Self BDT 550,000/-(from existing business) 61%                                                                                                                                                                                                                                                                                                                                                                        |  |  |
|                                                   |   | Required Investment BDT 350,000/-(as equity) 39%                                                                                                                                                                                                                                                                                                                                                                      |  |  |
| Present salary/drawings from business (estimates) | : | BDT 10,000/-                                                                                                                                                                                                                                                                                                                                                                                                          |  |  |
| Proposed Salary                                   | : | BDT 12,000/-                                                                                                                                                                                                                                                                                                                                                                                                          |  |  |
| Size of shop                                      | : | 35ft x 8 ft= 280 square ft                                                                                                                                                                                                                                                                                                                                                                                            |  |  |
| Implementation                                    | : | <ul> <li>The business is planned to be scaled up by investment in existing goods; hair oil, body loshoon, oliv oil, crime shampoo, etc.</li> <li>Average 15% gain on sale.</li> <li>The business is operating by entrepreneur. Existing no employee.</li> <li>None employee will be appointed.</li> <li>The shop is rented.</li> <li>Collects goods from, Dhaka.</li> <li>Agreed grace period is 3 months.</li> </ul> |  |  |