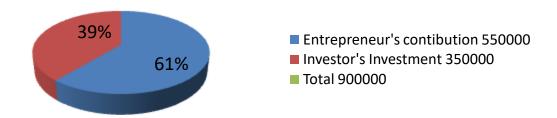

| Proposed Nobin Udyokta Business Info              |   |                                                                                                                                                                                                                                                                                                                                                                                                                       |  |  |
|---------------------------------------------------|---|-----------------------------------------------------------------------------------------------------------------------------------------------------------------------------------------------------------------------------------------------------------------------------------------------------------------------------------------------------------------------------------------------------------------------|--|--|
| Business Name                                     | : | LOKNATH COSMATICS                                                                                                                                                                                                                                                                                                                                                                                                     |  |  |
| Location                                          | : | Bagan bari , elenga busstand,Elenga Kalihati, Tangail                                                                                                                                                                                                                                                                                                                                                                 |  |  |
| Total Investment in BDT                           | : | BDT 900,000/-                                                                                                                                                                                                                                                                                                                                                                                                         |  |  |
| Financing                                         | : | Self BDT 550,000/-(from existing business) 61%                                                                                                                                                                                                                                                                                                                                                                        |  |  |
|                                                   |   | Required Investment BDT 350,000/-(as equity) 39%                                                                                                                                                                                                                                                                                                                                                                      |  |  |
| Present salary/drawings from business (estimates) | : | BDT 10,000/-                                                                                                                                                                                                                                                                                                                                                                                                          |  |  |
| Proposed Salary                                   | : | BDT 12,000/-                                                                                                                                                                                                                                                                                                                                                                                                          |  |  |
| Size of shop                                      | : | 35ft x 8 ft= 280 square ft                                                                                                                                                                                                                                                                                                                                                                                            |  |  |
| Implementation                                    | : | <ul> <li>The business is planned to be scaled up by investment in existing goods; hair oil, body loshoon, oliv oil, crime shampoo, etc.</li> <li>Average 15% gain on sale.</li> <li>The business is operating by entrepreneur. Existing no employee.</li> <li>None employee will be appointed.</li> <li>The shop is rented.</li> <li>Collects goods from, Dhaka.</li> <li>Agreed grace period is 3 months.</li> </ul> |  |  |

| Investment Breakdown |          |          |            |              |          |          |            |         |
|----------------------|----------|----------|------------|--------------|----------|----------|------------|---------|
| Particulars          |          | Existing | g          | Particulars  |          | Proposed |            |         |
| Particulars          | Quantity | Price    | Unit Price |              | Quantity | Price    | Unit Price | Total   |
| School Bag           | 500      | 400      | 200000     | School Bag   | 250      | 400      | 100,000    | 300,000 |
| Toys                 | 250      | 200      | 50000      | Toys         | 180      | 200      | 36,000     | 86,000  |
| Travel Bag           | 100      | 400      | 40000      | Travel Bag   | 120      | 400      | 48,000     | 88,000  |
| Immitation           | 250      | 200      | 50000      | Immitation   | 80       | 200      | 16,000     | 66,000  |
| Cosmatics            | 234      | 300      | 70200      | Cosmatics    | 150      | 300      | 45,000     | 115,200 |
| show pics            | 350      | 200      | 70000      | show pics    | 180      | 200      | 36,000     | 106,000 |
| Parlar items         | 180      | 350      | 63000      | Parlar items | 100      | 350      | 35,000     | 98,000  |
|                      |          |          | 0          |              |          |          | 0          | 0       |
|                      |          |          | 0          |              |          |          | 0          | 0       |
| Others               |          |          | 6800       |              |          |          | 0          | 6,800   |
| Secuirity of Shop    |          |          |            |              |          |          |            | 0       |
| Machinaries          |          |          |            | Others       |          |          | 34,000     | 34,000  |
| Total                |          |          | 550,000    |              |          |          | 350,000    | 900,000 |