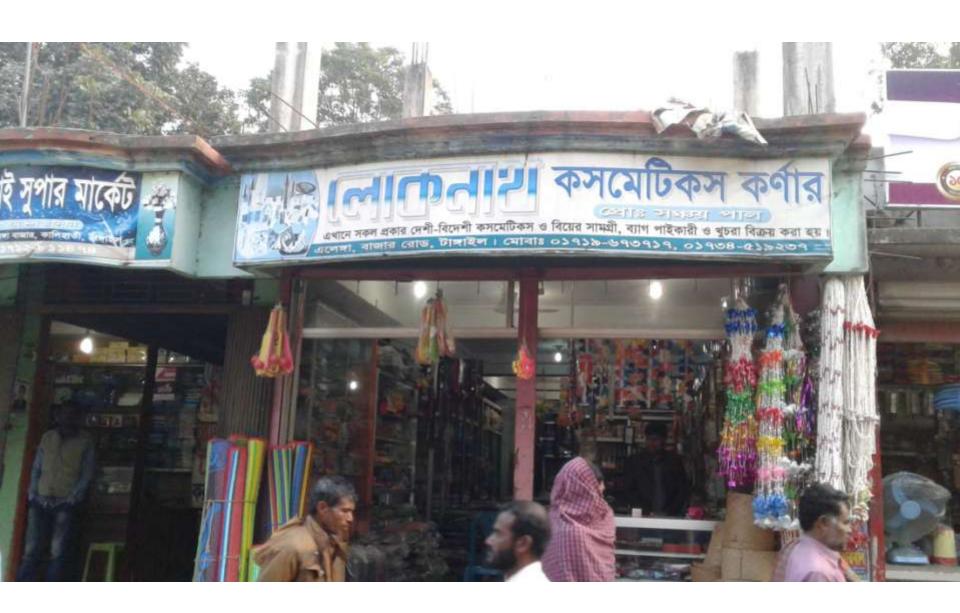

#### Proposed NU Business Name: LOKNATH COSMATICS

| Proposed Nobin Udyokta Business Info              |   |                                                                                                                                                                                                                                                                                                                                                                                                                       |  |  |
|---------------------------------------------------|---|-----------------------------------------------------------------------------------------------------------------------------------------------------------------------------------------------------------------------------------------------------------------------------------------------------------------------------------------------------------------------------------------------------------------------|--|--|
| Business Name                                     | : | LOKNATH COSMATICS                                                                                                                                                                                                                                                                                                                                                                                                     |  |  |
| Location                                          | : | Bagan bari , elenga busstand,Elenga Kalihati, Tangail                                                                                                                                                                                                                                                                                                                                                                 |  |  |
| Total Investment in BDT                           | : | BDT 900,000/-                                                                                                                                                                                                                                                                                                                                                                                                         |  |  |
| Financing                                         | : | Self BDT 550,000/-(from existing business) 61%                                                                                                                                                                                                                                                                                                                                                                        |  |  |
|                                                   |   | Required Investment BDT 350,000/-(as equity) 39%                                                                                                                                                                                                                                                                                                                                                                      |  |  |
| Present salary/drawings from business (estimates) | : | BDT 10,000/-                                                                                                                                                                                                                                                                                                                                                                                                          |  |  |
| Proposed Salary                                   | : | BDT 12,000/-                                                                                                                                                                                                                                                                                                                                                                                                          |  |  |
| Size of shop                                      | : | 35ft x 8 ft= 280 square ft                                                                                                                                                                                                                                                                                                                                                                                            |  |  |
| Implementation                                    | : | <ul> <li>The business is planned to be scaled up by investment in existing goods; hair oil, body loshoon, oliv oil, crime shampoo, etc.</li> <li>Average 15% gain on sale.</li> <li>The business is operating by entrepreneur. Existing no employee.</li> <li>None employee will be appointed.</li> <li>The shop is rented.</li> <li>Collects goods from, Dhaka.</li> <li>Agreed grace period is 3 months.</li> </ul> |  |  |