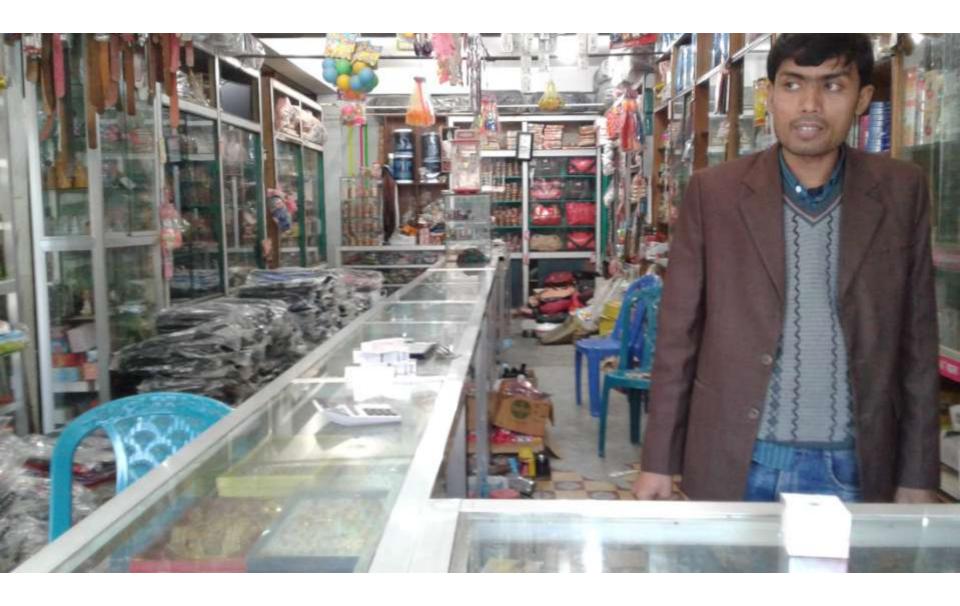

| Proposed Nobin Udyokta Business Info              |   |                                                                                                                                                                                                                                                                                                                                                                                                                       |  |  |
|---------------------------------------------------|---|-----------------------------------------------------------------------------------------------------------------------------------------------------------------------------------------------------------------------------------------------------------------------------------------------------------------------------------------------------------------------------------------------------------------------|--|--|
| Business Name                                     | : | LOKNATH COSMATICS                                                                                                                                                                                                                                                                                                                                                                                                     |  |  |
| Location                                          | : | Bagan bari , elenga busstand,Elenga Kalihati, Tangail                                                                                                                                                                                                                                                                                                                                                                 |  |  |
| Total Investment in BDT                           | : | BDT 900,000/-                                                                                                                                                                                                                                                                                                                                                                                                         |  |  |
| Financing                                         | : | Self BDT 550,000/-(from existing business) 61%                                                                                                                                                                                                                                                                                                                                                                        |  |  |
|                                                   |   | Required Investment BDT 350,000/-(as equity) 39%                                                                                                                                                                                                                                                                                                                                                                      |  |  |
| Present salary/drawings from business (estimates) | : | BDT 10,000/-                                                                                                                                                                                                                                                                                                                                                                                                          |  |  |
| Proposed Salary                                   | : | BDT 12,000/-                                                                                                                                                                                                                                                                                                                                                                                                          |  |  |
| Size of shop                                      | : | 35ft x 8 ft= 280 square ft                                                                                                                                                                                                                                                                                                                                                                                            |  |  |
| Implementation                                    | : | <ul> <li>The business is planned to be scaled up by investment in existing goods; hair oil, body loshoon, oliv oil, crime shampoo, etc.</li> <li>Average 15% gain on sale.</li> <li>The business is operating by entrepreneur. Existing no employee.</li> <li>None employee will be appointed.</li> <li>The shop is rented.</li> <li>Collects goods from, Dhaka.</li> <li>Agreed grace period is 3 months.</li> </ul> |  |  |