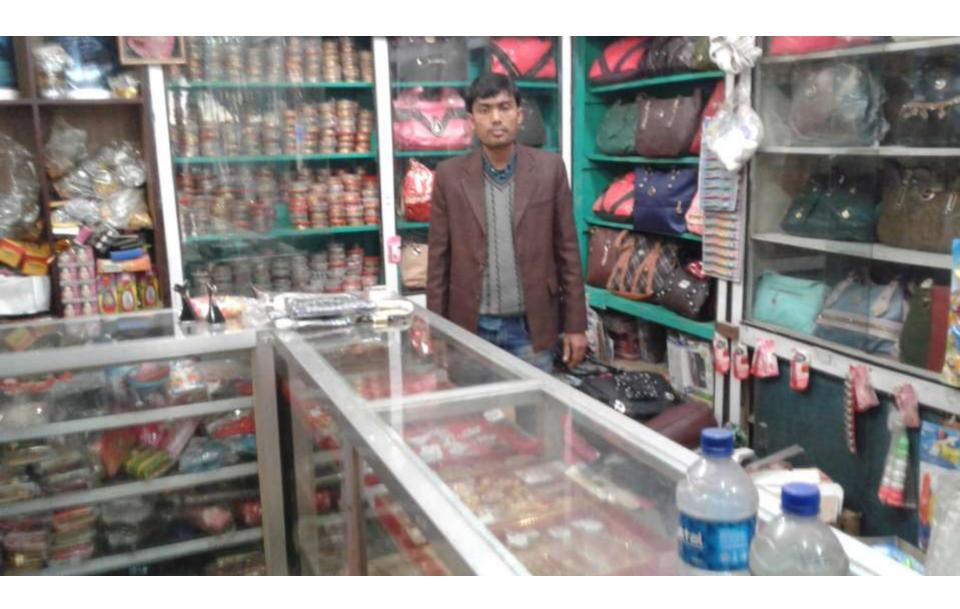

| Proposed Nobin Udyokta Business Info              |   |                                                                                                                                                                                                                                                                                                                                                                                                                       |  |  |
|---------------------------------------------------|---|-----------------------------------------------------------------------------------------------------------------------------------------------------------------------------------------------------------------------------------------------------------------------------------------------------------------------------------------------------------------------------------------------------------------------|--|--|
| Business Name                                     | : | LOKNATH COSMATICS                                                                                                                                                                                                                                                                                                                                                                                                     |  |  |
| Location                                          | : | Bagan bari , elenga busstand,Elenga Kalihati, Tangail                                                                                                                                                                                                                                                                                                                                                                 |  |  |
| Total Investment in BDT                           | : | BDT 900,000/-                                                                                                                                                                                                                                                                                                                                                                                                         |  |  |
| Financing                                         | : | Self BDT 550,000/-(from existing business) 61%                                                                                                                                                                                                                                                                                                                                                                        |  |  |
|                                                   |   | Required Investment BDT 350,000/-(as equity) 39%                                                                                                                                                                                                                                                                                                                                                                      |  |  |
| Present salary/drawings from business (estimates) | : | BDT 10,000/-                                                                                                                                                                                                                                                                                                                                                                                                          |  |  |
| Proposed Salary                                   | : | BDT 12,000/-                                                                                                                                                                                                                                                                                                                                                                                                          |  |  |
| Size of shop                                      | : | 35ft x 8 ft= 280 square ft                                                                                                                                                                                                                                                                                                                                                                                            |  |  |
| Implementation                                    | : | <ul> <li>The business is planned to be scaled up by investment in existing goods; hair oil, body loshoon, oliv oil, crime shampoo, etc.</li> <li>Average 15% gain on sale.</li> <li>The business is operating by entrepreneur. Existing no employee.</li> <li>None employee will be appointed.</li> <li>The shop is rented.</li> <li>Collects goods from, Dhaka.</li> <li>Agreed grace period is 3 months.</li> </ul> |  |  |