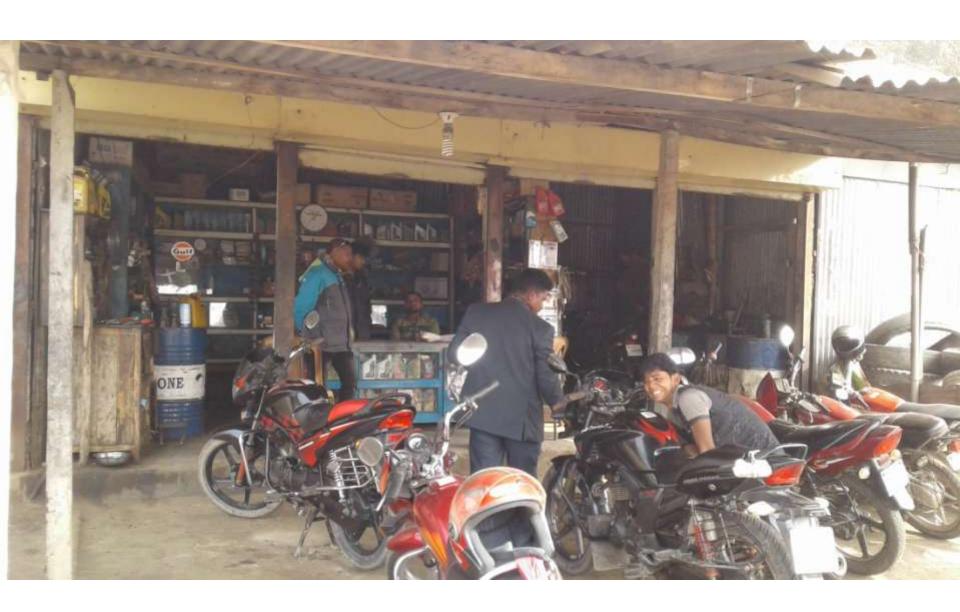

| Proposed Nobin Udyokta Business Info              |   |                                                                                                                                                                                                                                                                                                                                           |  |  |  |
|---------------------------------------------------|---|-------------------------------------------------------------------------------------------------------------------------------------------------------------------------------------------------------------------------------------------------------------------------------------------------------------------------------------------|--|--|--|
| Business Name                                     | : | MAMUN AUTO SERVICING                                                                                                                                                                                                                                                                                                                      |  |  |  |
| Location                                          | : | Elenga Bastand , elenga , Kalihati,Tangail.                                                                                                                                                                                                                                                                                               |  |  |  |
| Total Investment in BDT                           | : | BDT 850000                                                                                                                                                                                                                                                                                                                                |  |  |  |
| Financing                                         | : | Self BDT 500000(from existing business) 59%                                                                                                                                                                                                                                                                                               |  |  |  |
|                                                   |   | Required Investment BDT 350000(as equity) 41%                                                                                                                                                                                                                                                                                             |  |  |  |
| Present salary/drawings from business (estimates) | : | BDT 10,000                                                                                                                                                                                                                                                                                                                                |  |  |  |
| Proposed Salary                                   | : | BDT 12,000                                                                                                                                                                                                                                                                                                                                |  |  |  |
| Size of shop                                      | : | 20 ft x 30 ft= 160 square ft                                                                                                                                                                                                                                                                                                              |  |  |  |
| Security of the shop                              | : | -                                                                                                                                                                                                                                                                                                                                         |  |  |  |
| Implementation                                    | : | <ul> <li>The business is planned to be scaled up by investment in existing goods like; sales and servicing.</li> <li>Average 15% gain on sale, and servicing 50%</li> <li>The business is operating by entrepreneur.</li> <li>The shop is rented.</li> <li>Collects goods from Dhaka</li> <li>Agreed grace period is 3 months.</li> </ul> |  |  |  |

# Pictures