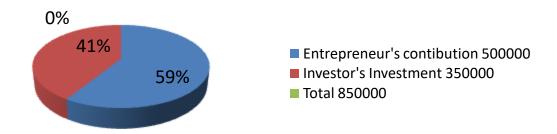

| Proposed Nobin Udyokta Business Info              |   |                                                                                                                                                                                                                                                                                                                                           |  |  |  |
|---------------------------------------------------|---|-------------------------------------------------------------------------------------------------------------------------------------------------------------------------------------------------------------------------------------------------------------------------------------------------------------------------------------------|--|--|--|
| Business Name                                     | : | MAMUN AUTO SERVICING                                                                                                                                                                                                                                                                                                                      |  |  |  |
| Location                                          | : | Elenga Bastand , elenga , Kalihati,Tangail.                                                                                                                                                                                                                                                                                               |  |  |  |
| Total Investment in BDT                           | : | BDT 850000                                                                                                                                                                                                                                                                                                                                |  |  |  |
| Financing                                         | : | Self BDT 500000(from existing business) 59%                                                                                                                                                                                                                                                                                               |  |  |  |
|                                                   |   | Required Investment BDT 350000(as equity) 41%                                                                                                                                                                                                                                                                                             |  |  |  |
| Present salary/drawings from business (estimates) | : | BDT 10,000                                                                                                                                                                                                                                                                                                                                |  |  |  |
| Proposed Salary                                   | : | BDT 12,000                                                                                                                                                                                                                                                                                                                                |  |  |  |
| Size of shop                                      | : | 20 ft x 30 ft= 160 square ft                                                                                                                                                                                                                                                                                                              |  |  |  |
| Security of the shop                              | : | -                                                                                                                                                                                                                                                                                                                                         |  |  |  |
| Implementation                                    | : | <ul> <li>The business is planned to be scaled up by investment in existing goods like; sales and servicing.</li> <li>Average 15% gain on sale, and servicing 50%</li> <li>The business is operating by entrepreneur.</li> <li>The shop is rented.</li> <li>Collects goods from Dhaka</li> <li>Agreed grace period is 3 months.</li> </ul> |  |  |  |