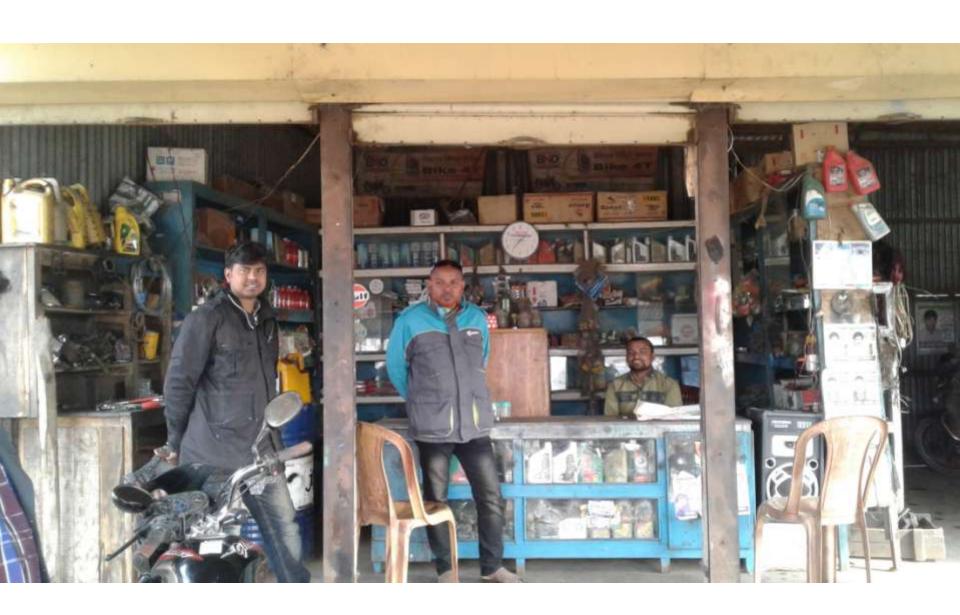

| Proposed Nobin Udyokta Business Info              |   |                                                                                                                                                                                                                                                                                                                                           |  |  |  |
|---------------------------------------------------|---|-------------------------------------------------------------------------------------------------------------------------------------------------------------------------------------------------------------------------------------------------------------------------------------------------------------------------------------------|--|--|--|
| Business Name                                     | : | MAMUN AUTO SERVICING                                                                                                                                                                                                                                                                                                                      |  |  |  |
| Location                                          | : | Elenga Bastand , elenga , Kalihati,Tangail.                                                                                                                                                                                                                                                                                               |  |  |  |
| Total Investment in BDT                           | : | BDT 850000                                                                                                                                                                                                                                                                                                                                |  |  |  |
| Financing                                         | : | Self BDT 500000(from existing business) 59%                                                                                                                                                                                                                                                                                               |  |  |  |
|                                                   |   | Required Investment BDT 350000(as equity) 41%                                                                                                                                                                                                                                                                                             |  |  |  |
| Present salary/drawings from business (estimates) | : | BDT 10,000                                                                                                                                                                                                                                                                                                                                |  |  |  |
| Proposed Salary                                   | : | BDT 12,000                                                                                                                                                                                                                                                                                                                                |  |  |  |
| Size of shop                                      | : | 20 ft x 30 ft= 160 square ft                                                                                                                                                                                                                                                                                                              |  |  |  |
| Security of the shop                              | : | -                                                                                                                                                                                                                                                                                                                                         |  |  |  |
| Implementation                                    | : | <ul> <li>The business is planned to be scaled up by investment in existing goods like; sales and servicing.</li> <li>Average 15% gain on sale, and servicing 50%</li> <li>The business is operating by entrepreneur.</li> <li>The shop is rented.</li> <li>Collects goods from Dhaka</li> <li>Agreed grace period is 3 months.</li> </ul> |  |  |  |

# Pictures