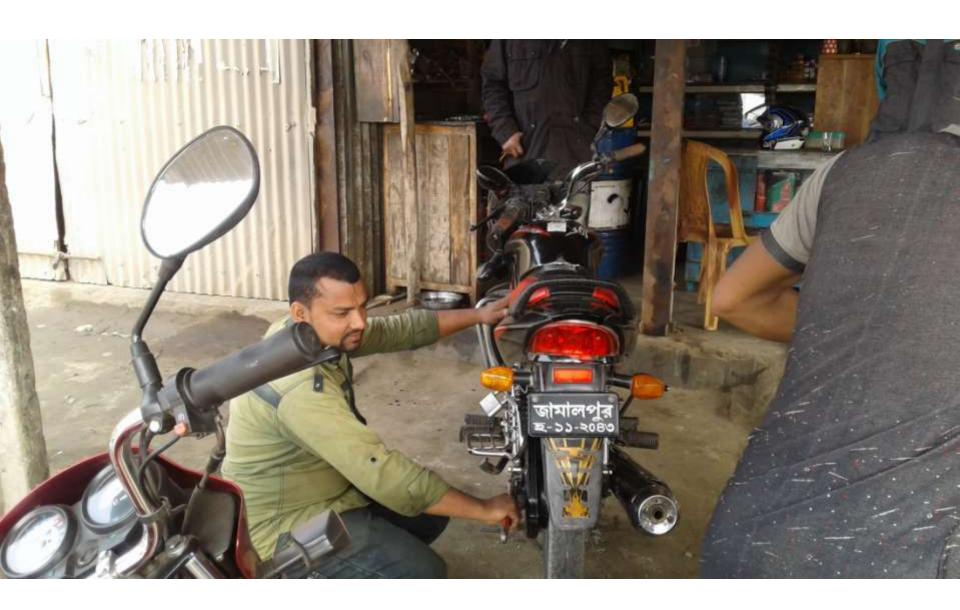

| Proposed Nobin Udyokta Business Info              |   |                                                                                                                                                                                                                                                                                                                                           |  |  |  |
|---------------------------------------------------|---|-------------------------------------------------------------------------------------------------------------------------------------------------------------------------------------------------------------------------------------------------------------------------------------------------------------------------------------------|--|--|--|
| Business Name                                     | : | MAMUN AUTO SERVICING                                                                                                                                                                                                                                                                                                                      |  |  |  |
| Location                                          | : | Elenga Bastand , elenga , Kalihati,Tangail.                                                                                                                                                                                                                                                                                               |  |  |  |
| Total Investment in BDT                           | : | BDT 850000                                                                                                                                                                                                                                                                                                                                |  |  |  |
| Financing                                         | : | Self BDT 500000(from existing business) 59%                                                                                                                                                                                                                                                                                               |  |  |  |
|                                                   |   | Required Investment BDT 350000(as equity) 41%                                                                                                                                                                                                                                                                                             |  |  |  |
| Present salary/drawings from business (estimates) | : | BDT 10,000                                                                                                                                                                                                                                                                                                                                |  |  |  |
| Proposed Salary                                   | : | BDT 12,000                                                                                                                                                                                                                                                                                                                                |  |  |  |
| Size of shop                                      | : | 20 ft x 30 ft= 160 square ft                                                                                                                                                                                                                                                                                                              |  |  |  |
| Security of the shop                              | : | -                                                                                                                                                                                                                                                                                                                                         |  |  |  |
| Implementation                                    | : | <ul> <li>The business is planned to be scaled up by investment in existing goods like; sales and servicing.</li> <li>Average 15% gain on sale, and servicing 50%</li> <li>The business is operating by entrepreneur.</li> <li>The shop is rented.</li> <li>Collects goods from Dhaka</li> <li>Agreed grace period is 3 months.</li> </ul> |  |  |  |

# Pictures