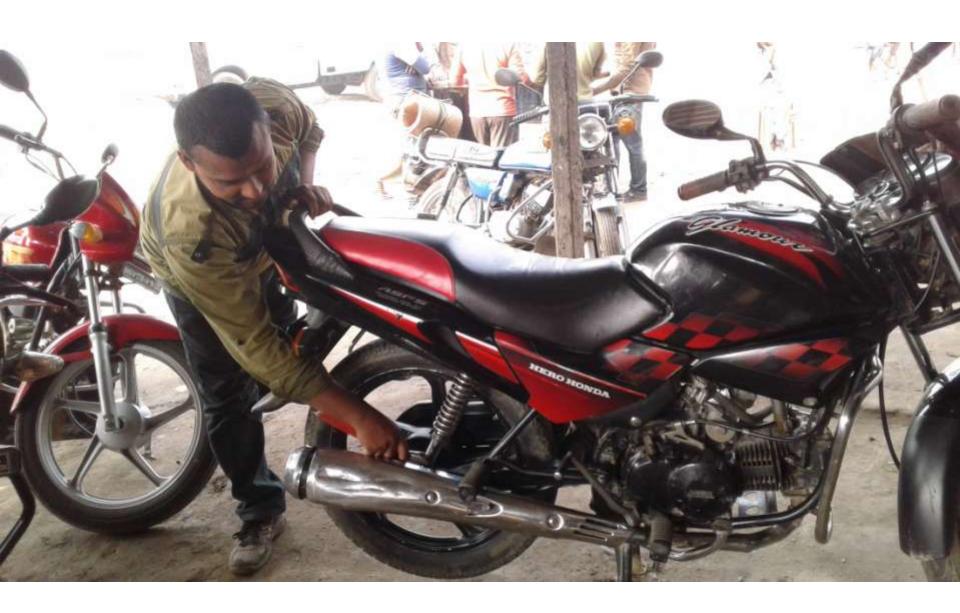

| Proposed Nobin Udyokta Business Info              |   |                                                                                                                                                                                                                                                                                                                                           |  |  |  |
|---------------------------------------------------|---|-------------------------------------------------------------------------------------------------------------------------------------------------------------------------------------------------------------------------------------------------------------------------------------------------------------------------------------------|--|--|--|
| Business Name                                     | : | MAMUN AUTO SERVICING                                                                                                                                                                                                                                                                                                                      |  |  |  |
| Location                                          | : | Elenga Bastand , elenga , Kalihati,Tangail.                                                                                                                                                                                                                                                                                               |  |  |  |
| Total Investment in BDT                           | : | BDT 850000                                                                                                                                                                                                                                                                                                                                |  |  |  |
| Financing                                         | : | Self BDT 500000(from existing business) 59%                                                                                                                                                                                                                                                                                               |  |  |  |
|                                                   |   | Required Investment BDT 350000(as equity) 41%                                                                                                                                                                                                                                                                                             |  |  |  |
| Present salary/drawings from business (estimates) | : | BDT 10,000                                                                                                                                                                                                                                                                                                                                |  |  |  |
| Proposed Salary                                   | : | BDT 12,000                                                                                                                                                                                                                                                                                                                                |  |  |  |
| Size of shop                                      | : | 20 ft x 30 ft= 160 square ft                                                                                                                                                                                                                                                                                                              |  |  |  |
| Security of the shop                              | : | -                                                                                                                                                                                                                                                                                                                                         |  |  |  |
| Implementation                                    | : | <ul> <li>The business is planned to be scaled up by investment in existing goods like; sales and servicing.</li> <li>Average 15% gain on sale, and servicing 50%</li> <li>The business is operating by entrepreneur.</li> <li>The shop is rented.</li> <li>Collects goods from Dhaka</li> <li>Agreed grace period is 3 months.</li> </ul> |  |  |  |

# Pictures