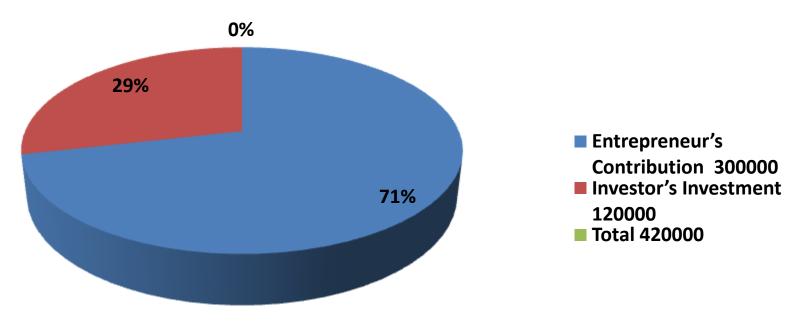

| Propo                                                   | Proposed Nobin Udyokta Business Info |                                                                                                                                                                                                                                                                                                                                                      |  |  |  |
|---------------------------------------------------------|--------------------------------------|------------------------------------------------------------------------------------------------------------------------------------------------------------------------------------------------------------------------------------------------------------------------------------------------------------------------------------------------------|--|--|--|
| Business Name                                           | :                                    | : Ojit Furniture House                                                                                                                                                                                                                                                                                                                               |  |  |  |
| Location                                                | :                                    | Lauhati Bazar.                                                                                                                                                                                                                                                                                                                                       |  |  |  |
| Total Investment in BDT                                 | :                                    | BDT 4,20,000/-                                                                                                                                                                                                                                                                                                                                       |  |  |  |
| Financing                                               | :                                    | Self BDT 3,00,000/- (from existing business) 71%<br>Required Investment BDT 1,20,000/- (as equity) 29%                                                                                                                                                                                                                                               |  |  |  |
| Present<br>salary/drawings from<br>business (estimates) | :                                    | BDT 5,000                                                                                                                                                                                                                                                                                                                                            |  |  |  |
| Proposed Salary                                         | :                                    | BDT 5,000                                                                                                                                                                                                                                                                                                                                            |  |  |  |
| Size of shop                                            | :                                    | 30 ft x 15 ft= 450 square ft                                                                                                                                                                                                                                                                                                                         |  |  |  |
| Security of the shop                                    | :                                    | BDT 30,000                                                                                                                                                                                                                                                                                                                                           |  |  |  |
| Implementation                                          | :                                    | <ul> <li>The business is planned to be scaled up by investment in existing goods like: Door,Window,Alna etc.</li> <li>Average 25 % gain on sales.</li> <li>The business is operating by entrepreneur. Existing Two employee.</li> <li>The shop is rented .</li> <li>Collects goods from Lauhati</li> <li>Agreed grace period is 3 months.</li> </ul> |  |  |  |

|             | Investment Breakdown |         |            |             |          |          |            |         |
|-------------|----------------------|---------|------------|-------------|----------|----------|------------|---------|
|             |                      | Existin | g          | Particulars |          | Proposed |            |         |
| Particulars | Quantity             | Price   | Unit Price |             | Quantity | Price    | Unit Price | Total   |
| Wood        | 50                   | 700     | 35,000     | Wood        | 300      | 350      | 105,000    | 140,000 |
| Door        | 60                   | 2000    | 120,000    |             |          |          | 0          | 120,000 |
| Window      | 150                  | 500     | 75,000     |             |          |          | 0          | 75,000  |
| Alna        | 15                   | 1000    | 15,000     |             |          |          | 0          | 15,000  |
| Machineries |                      |         | 20000      |             |          |          |            | 20,000  |
| OTHERS      |                      |         | 5000       | OTHERS      |          |          | 15,000     | 20,000  |
| SECURITY    |                      |         | 30000      |             |          |          |            | 30,000  |
| TOTAL       |                      |         | 300,000    |             |          |          | 120,000    | 420,000 |