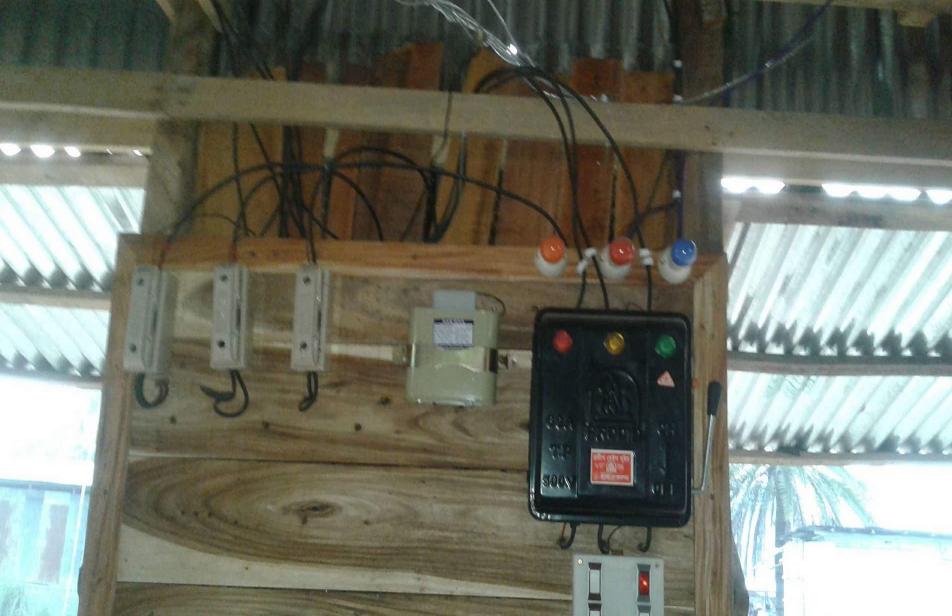

## PROPOSED BUSINESS Info.

| Business Name                                                                    | : | Ridoy Autoven Charge                                                                                |
|----------------------------------------------------------------------------------|---|-----------------------------------------------------------------------------------------------------|
| Address/ Location                                                                | : | Mostofapur Bazar                                                                                    |
| Total Investment in BDT                                                          | : | 2,50,000/=                                                                                          |
| Financing                                                                        | : | Self BDT: 1,80,000/= (from existing business) 72% Required Investment BDT: 70,000/= (as equity) 28% |
| Present salary/drawings from business (estimates)                                | : | BDT 7,000                                                                                           |
| Proposed Salary                                                                  |   | BDT 7,000                                                                                           |
| Proposed Business % of present gross profit margin Estimated % of proposed gross | : | 25%                                                                                                 |
| profit margin                                                                    | : | 25%                                                                                                 |
| Agreed grace period                                                              | : | 8 Installments                                                                                      |