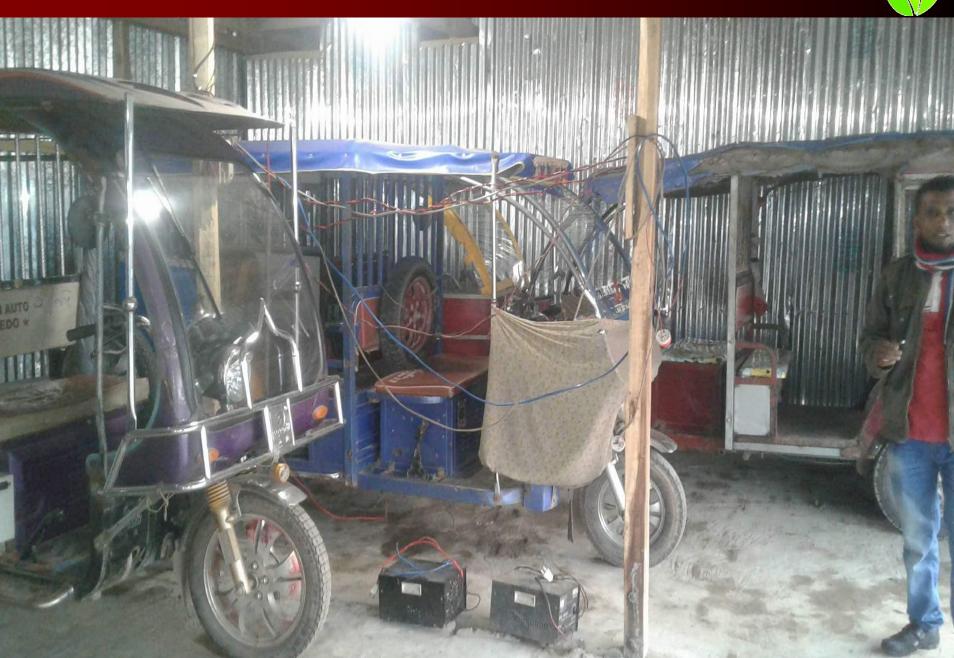

## PROPOSED BUSINESS Info.

| Business Name                                                                    | : | Ridoy Autoven Charge                                                                                |
|----------------------------------------------------------------------------------|---|-----------------------------------------------------------------------------------------------------|
| Address/ Location                                                                | : | Mostofapur Bazar                                                                                    |
| Total Investment in BDT                                                          | : | 2,50,000/=                                                                                          |
| Financing                                                                        | : | Self BDT: 1,80,000/= (from existing business) 72% Required Investment BDT: 70,000/= (as equity) 28% |
| Present salary/drawings from business (estimates)                                | : | BDT 7,000                                                                                           |
| Proposed Salary                                                                  |   | BDT 7,000                                                                                           |
| Proposed Business % of present gross profit margin Estimated % of proposed gross | : | 25%                                                                                                 |
| profit margin                                                                    | : | 25%                                                                                                 |
| Agreed grace period                                                              | : | 8 Installments                                                                                      |

## **EXISTING BUSINESS OPERATIONS Info.**

| Double Lond                            | Existing Business (BDT) |         |           |  |  |
|----------------------------------------|-------------------------|---------|-----------|--|--|
| Particulars Particulars                | Daily                   | Monthly | Yearly    |  |  |
| Sales (A)                              | 3,000                   | 90,000  | 10,80,000 |  |  |
| Less: Cost of sales (B)                | 2,250                   | 67,500  | 8,10,000  |  |  |
| Gross Profit C=(A-B)                   | 750                     | 22,500  | 2,70,000  |  |  |
| Less: <b>Operating Costs</b>           |                         |         |           |  |  |
| Electricity bill                       |                         | 700     | 8,400     |  |  |
| Generator bill                         |                         | 200     | 2,400     |  |  |
| Night Guard bill                       |                         | 200     | 2,400     |  |  |
| Shop Rent                              |                         | 500     | 6,000     |  |  |
| Mobile bill                            |                         | 300     | 3,600     |  |  |
| Present salary/Drawings- self          |                         | 7,000   | 84,000    |  |  |
| Conveyance or Transport]               |                         | 200     | 2,400     |  |  |
| Others (fees, Entertainment, TL renew) |                         | 200     | 2,400     |  |  |
| Non Cash Item:                         |                         |         |           |  |  |
| Depreciation Expenses (%)              |                         |         |           |  |  |
| Total Operating Cost (D)               |                         | 9,300   | 1,11,600  |  |  |
| Net Profit (C-D):                      | 750                     | 13,200  | 1,58,400  |  |  |