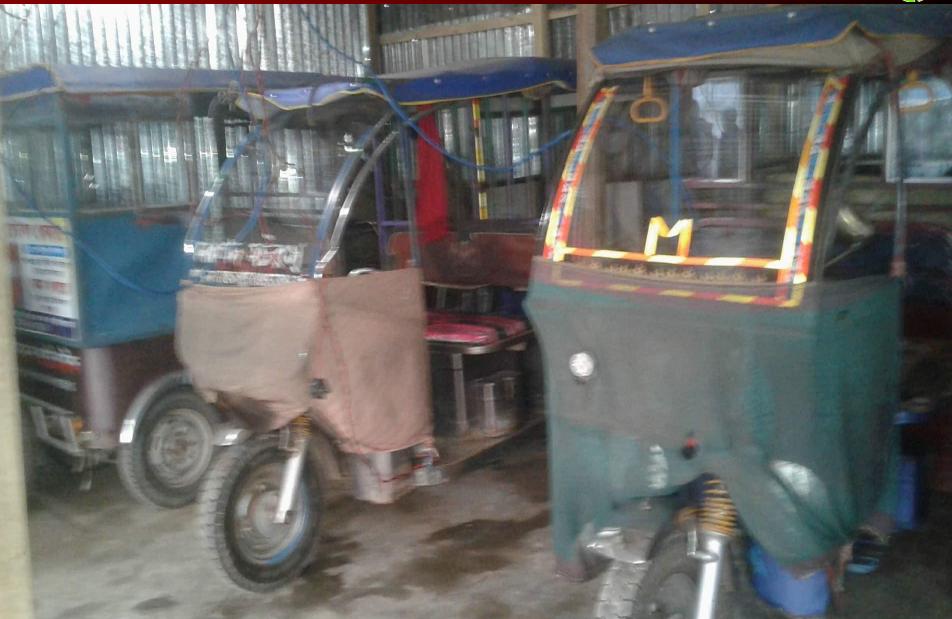

## PROPOSED BUSINESS Info.

| Business Name                                                                    | : | Ridoy Autoven Charge                                                                                |
|----------------------------------------------------------------------------------|---|-----------------------------------------------------------------------------------------------------|
| Address/ Location                                                                | : | Mostofapur Bazar                                                                                    |
| Total Investment in BDT                                                          | : | 2,50,000/=                                                                                          |
| Financing                                                                        | : | Self BDT: 1,80,000/= (from existing business) 72% Required Investment BDT: 70,000/= (as equity) 28% |
| Present salary/drawings from business (estimates)                                | : | BDT 7,000                                                                                           |
| Proposed Salary                                                                  |   | BDT 7,000                                                                                           |
| Proposed Business % of present gross profit margin Estimated % of proposed gross | : | 25%                                                                                                 |
| profit margin                                                                    | : | 25%                                                                                                 |
| Agreed grace period                                                              | : | 8 Installments                                                                                      |

## **EXISTING BUSINESS OPERATIONS Info.**

| Double Lond                            | Existing Business (BDT) |         |           |  |  |
|----------------------------------------|-------------------------|---------|-----------|--|--|
| Particulars Particulars                | Daily                   | Monthly | Yearly    |  |  |
| Sales (A)                              | 3,000                   | 90,000  | 10,80,000 |  |  |
| Less: Cost of sales (B)                | 2,250                   | 67,500  | 8,10,000  |  |  |
| Gross Profit C=(A-B)                   | 750                     | 22,500  | 2,70,000  |  |  |
| Less: <b>Operating Costs</b>           |                         |         |           |  |  |
| Electricity bill                       |                         | 700     | 8,400     |  |  |
| Generator bill                         |                         | 200     | 2,400     |  |  |
| Night Guard bill                       |                         | 200     | 2,400     |  |  |
| Shop Rent                              |                         | 500     | 6,000     |  |  |
| Mobile bill                            |                         | 300     | 3,600     |  |  |
| Present salary/Drawings- self          |                         | 7,000   | 84,000    |  |  |
| Conveyance or Transport]               |                         | 200     | 2,400     |  |  |
| Others (fees, Entertainment, TL renew) |                         | 200     | 2,400     |  |  |
| Non Cash Item:                         |                         |         |           |  |  |
| Depreciation Expenses (%)              |                         |         |           |  |  |
| Total Operating Cost (D)               |                         | 9,300   | 1,11,600  |  |  |
| Net Profit (C-D):                      | 750                     | 13,200  | 1,58,400  |  |  |