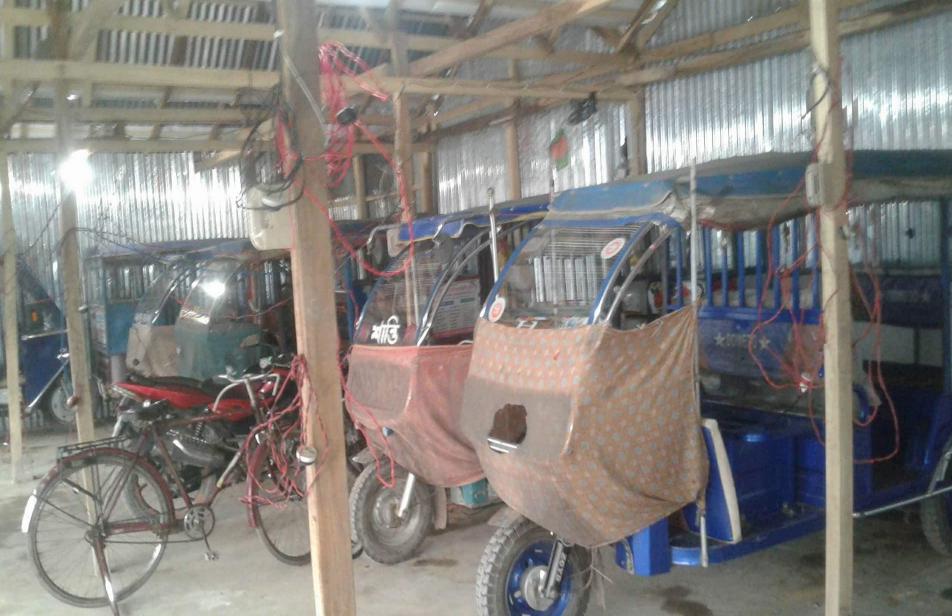

## PROPOSED BUSINESS Info.

| Business Name                                                                    | : | Ridoy Autoven Charge                                                                                |
|----------------------------------------------------------------------------------|---|-----------------------------------------------------------------------------------------------------|
| Address/ Location                                                                | : | Mostofapur Bazar                                                                                    |
| Total Investment in BDT                                                          | : | 2,50,000/=                                                                                          |
| Financing                                                                        | : | Self BDT: 1,80,000/= (from existing business) 72% Required Investment BDT: 70,000/= (as equity) 28% |
| Present salary/drawings from business (estimates)                                | : | BDT 7,000                                                                                           |
| Proposed Salary                                                                  |   | BDT 7,000                                                                                           |
| Proposed Business % of present gross profit margin Estimated % of proposed gross | : | 25%                                                                                                 |
| profit margin                                                                    | : | 25%                                                                                                 |
| Agreed grace period                                                              | : | 8 Installments                                                                                      |

## **EXISTING BUSINESS OPERATIONS Info.**

| Double Lond                            | Existing Business (BDT) |         |           |  |  |
|----------------------------------------|-------------------------|---------|-----------|--|--|
| Particulars Particulars                | Daily                   | Monthly | Yearly    |  |  |
| Sales (A)                              | 3,000                   | 90,000  | 10,80,000 |  |  |
| Less: Cost of sales (B)                | 2,250                   | 67,500  | 8,10,000  |  |  |
| Gross Profit C=(A-B)                   | 750                     | 22,500  | 2,70,000  |  |  |
| Less: <b>Operating Costs</b>           |                         |         |           |  |  |
| Electricity bill                       |                         | 700     | 8,400     |  |  |
| Generator bill                         |                         | 200     | 2,400     |  |  |
| Night Guard bill                       |                         | 200     | 2,400     |  |  |
| Shop Rent                              |                         | 500     | 6,000     |  |  |
| Mobile bill                            |                         | 300     | 3,600     |  |  |
| Present salary/Drawings- self          |                         | 7,000   | 84,000    |  |  |
| Conveyance or Transport]               |                         | 200     | 2,400     |  |  |
| Others (fees, Entertainment, TL renew) |                         | 200     | 2,400     |  |  |
| Non Cash Item:                         |                         |         |           |  |  |
| Depreciation Expenses (%)              |                         |         |           |  |  |
| Total Operating Cost (D)               |                         | 9,300   | 1,11,600  |  |  |
| Net Profit (C-D):                      | 750                     | 13,200  | 1,58,400  |  |  |