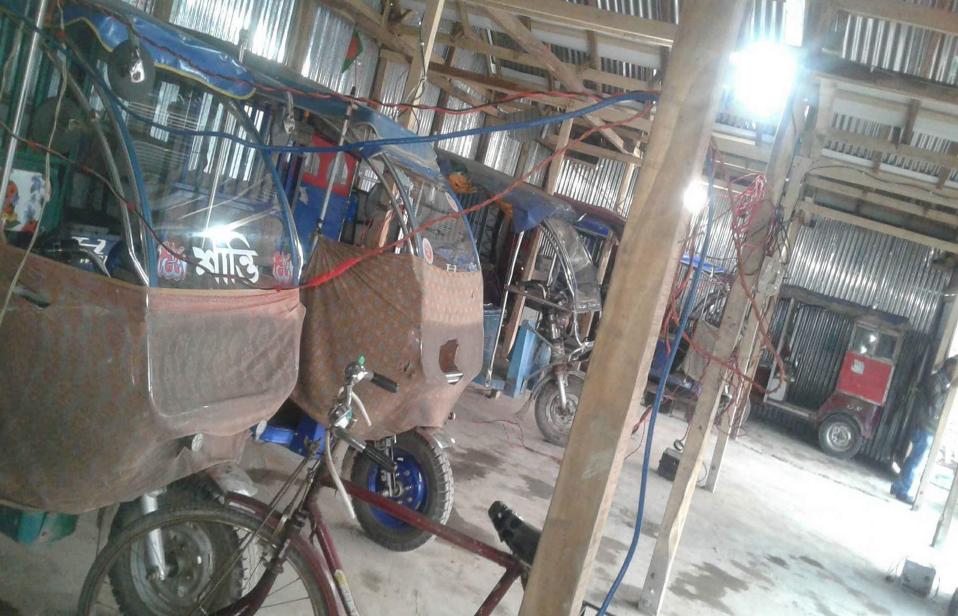

## PROPOSED BUSINESS Info.

| Business Name                                                                    | : | Ridoy Autoven Charge                                                                                |
|----------------------------------------------------------------------------------|---|-----------------------------------------------------------------------------------------------------|
| Address/ Location                                                                | : | Mostofapur Bazar                                                                                    |
| Total Investment in BDT                                                          | : | 2,50,000/=                                                                                          |
| Financing                                                                        | : | Self BDT: 1,80,000/= (from existing business) 72% Required Investment BDT: 70,000/= (as equity) 28% |
| Present salary/drawings from business (estimates)                                | : | BDT 7,000                                                                                           |
| Proposed Salary                                                                  |   | BDT 7,000                                                                                           |
| Proposed Business % of present gross profit margin Estimated % of proposed gross | : | 25%                                                                                                 |
| profit margin                                                                    | : | 25%                                                                                                 |
| Agreed grace period                                                              | : | 8 Installments                                                                                      |

## **EXISTING BUSINESS OPERATIONS Info.**

| Double Lond                            | Existing Business (BDT) |         |           |  |  |
|----------------------------------------|-------------------------|---------|-----------|--|--|
| Particulars Particulars                | Daily                   | Monthly | Yearly    |  |  |
| Sales (A)                              | 3,000                   | 90,000  | 10,80,000 |  |  |
| Less: Cost of sales (B)                | 2,250                   | 67,500  | 8,10,000  |  |  |
| Gross Profit C=(A-B)                   | 750                     | 22,500  | 2,70,000  |  |  |
| Less: <b>Operating Costs</b>           |                         |         |           |  |  |
| Electricity bill                       |                         | 700     | 8,400     |  |  |
| Generator bill                         |                         | 200     | 2,400     |  |  |
| Night Guard bill                       |                         | 200     | 2,400     |  |  |
| Shop Rent                              |                         | 500     | 6,000     |  |  |
| Mobile bill                            |                         | 300     | 3,600     |  |  |
| Present salary/Drawings- self          |                         | 7,000   | 84,000    |  |  |
| Conveyance or Transport]               |                         | 200     | 2,400     |  |  |
| Others (fees, Entertainment, TL renew) |                         | 200     | 2,400     |  |  |
| Non Cash Item:                         |                         |         |           |  |  |
| Depreciation Expenses (%)              |                         |         |           |  |  |
| Total Operating Cost (D)               |                         | 9,300   | 1,11,600  |  |  |
| Net Profit (C-D):                      | 750                     | 13,200  | 1,58,400  |  |  |