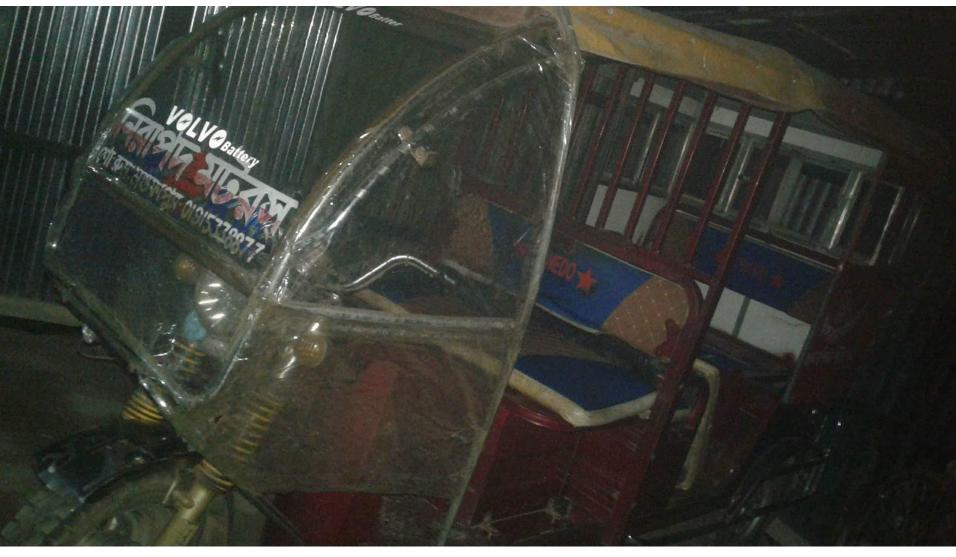

#### PROPOSED BUSINESS Info.

| Business Name                                                                                  | : | Johir Auto Center                                                                                   |
|------------------------------------------------------------------------------------------------|---|-----------------------------------------------------------------------------------------------------|
| Address/ Location                                                                              | : | Chapatoly, Mostofapur, Madaripur.                                                                   |
| Total Investment in BDT                                                                        | : | 2,60,000/=                                                                                          |
| Financing                                                                                      | : | Self BDT: 1,90,000/= (from existing business) 70% Required Investment BDT: 70,000/= (as equity) 30% |
| Present salary/drawings from business (estimates)                                              | : | BDT 7,000                                                                                           |
| Proposed Salary                                                                                |   | BDT 7,000                                                                                           |
| Proposed Business % of present gross profit margin Estimated % of proposed gross profit margin | : | 25%<br>25%                                                                                          |
| Agreed grace period                                                                            | : | 8 Installments                                                                                      |

#### **Present Stock item**

| Present Stock items |                 |           |  |  |
|---------------------|-----------------|-----------|--|--|
| Product name        | Unit (Quantity) | Amount    |  |  |
| অটো ভ্যান           |                 | \$,50,000 |  |  |
| ভ্যান               |                 | \$0,000   |  |  |
|                     |                 |           |  |  |
|                     |                 |           |  |  |
|                     |                 |           |  |  |
|                     |                 |           |  |  |
|                     |                 |           |  |  |
|                     |                 |           |  |  |
|                     |                 |           |  |  |
|                     |                 |           |  |  |
|                     |                 |           |  |  |
| Total Present Stock |                 | 3,80,000  |  |  |

#### **Proposed Item**

| Proposed items       |      |        |  |  |  |
|----------------------|------|--------|--|--|--|
| Product Name         | Unit | Amount |  |  |  |
| অটো ভ্যান            |      | 90,000 |  |  |  |
|                      |      |        |  |  |  |
|                      |      |        |  |  |  |
|                      |      |        |  |  |  |
|                      |      |        |  |  |  |
| Total Proposed Stock |      | 70,000 |  |  |  |