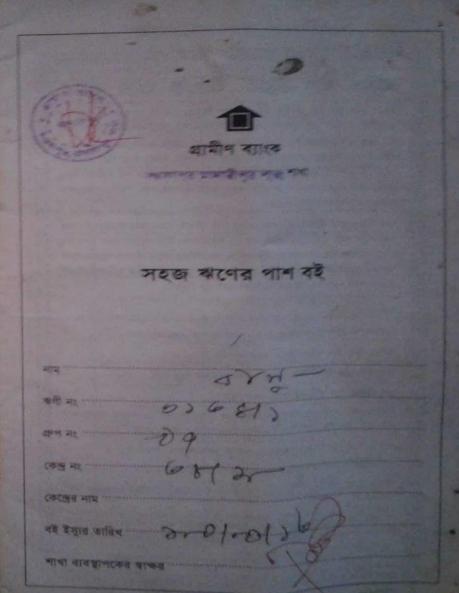

#### **BRIEF BIO OF THE PROPOSED NOBIN UDYOKTA**

| Name                                                                                                                                                      | :   | Md.Jahirul Molla                                                                                                                                                                                                         |  |  |
|-----------------------------------------------------------------------------------------------------------------------------------------------------------|-----|--------------------------------------------------------------------------------------------------------------------------------------------------------------------------------------------------------------------------|--|--|
| Age                                                                                                                                                       | :   | 07/Oct/1993 (24 Years 3 Months)                                                                                                                                                                                          |  |  |
| Marital status                                                                                                                                            | :   | Married,                                                                                                                                                                                                                 |  |  |
| Children                                                                                                                                                  | :   |                                                                                                                                                                                                                          |  |  |
| No. of siblings:                                                                                                                                          | :   | 4 Brothers and 4 Sisters                                                                                                                                                                                                 |  |  |
| Parent's and GB related Info  (i) Who is GB member  (ii) Mother's name  (iii) Father's name  (iv) GB member's info                                        | : : | Mother Father Ranu Begum Late.Taher Molla Member since: 2008 Branch:Mostofapur Centre no.38/m, Group: 07 Loanee No. 3134/1 First loan: Tk. 10,000 Total Amount Received: Tk. 4,00,000/- Existing loan: 00 Outstanding:00 |  |  |
| Further Information: (v) Who pays GB loan installment (vi) Mobile lady (vii) Grameen Education Loan (viii) Any other loan like GCCN, GKF etc. (ix) Others | :   | N/A<br>N/A<br>N/A<br>N/A                                                                                                                                                                                                 |  |  |
| Education, till to date                                                                                                                                   | :   | Five                                                                                                                                                                                                                     |  |  |

#### **BRIEF HISTORY OF GB LOAN Utilization by Family**

NU's mother has been a member of Grameen Bank (GB) Since 2008. At first her mother took a loan amount BDT 10,000 from Grameen Bank. She Invested the money in her son's business. She gradually improved their life standard through GB loan.