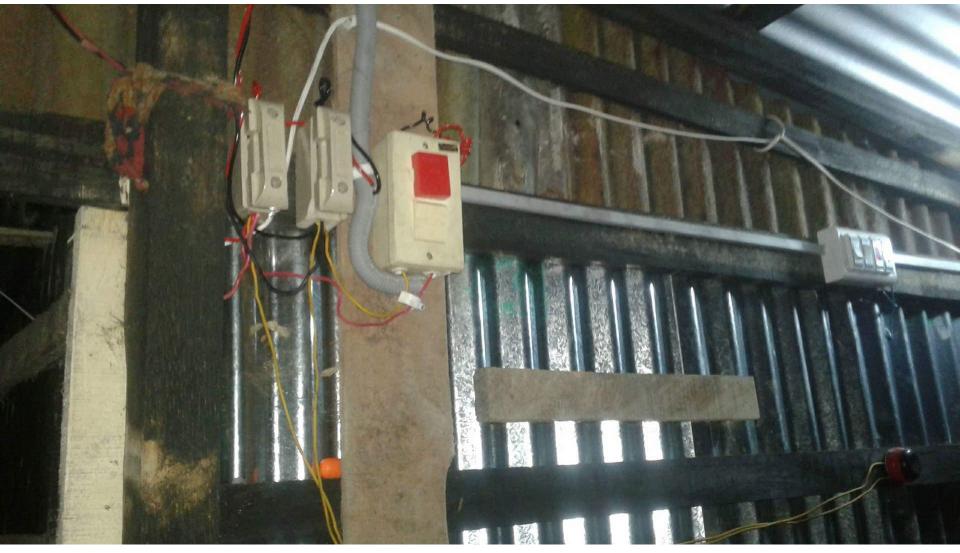

#### PROPOSED BUSINESS Info.

| Business Name                                                                                  | : | Johir Auto Center                                                                                   |
|------------------------------------------------------------------------------------------------|---|-----------------------------------------------------------------------------------------------------|
| Address/ Location                                                                              | : | Chapatoly, Mostofapur, Madaripur.                                                                   |
| Total Investment in BDT                                                                        | : | 2,60,000/=                                                                                          |
| Financing                                                                                      | : | Self BDT: 1,90,000/= (from existing business) 70% Required Investment BDT: 70,000/= (as equity) 30% |
| Present salary/drawings from business (estimates)                                              | : | BDT 7,000                                                                                           |
| Proposed Salary                                                                                |   | BDT 7,000                                                                                           |
| Proposed Business % of present gross profit margin Estimated % of proposed gross profit margin | : | 25%<br>25%                                                                                          |
| Agreed grace period                                                                            | : | 8 Installments                                                                                      |