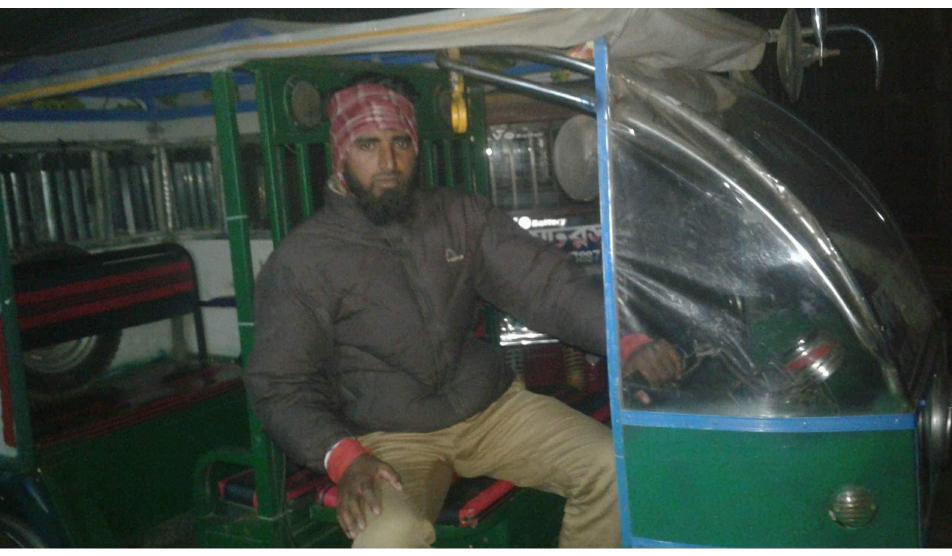

## **Johir Auto Center**

Project by :Md.Jahirul Molla Identified by : Shaiful Islam Verified By: Md.Moksed Ali Madaripur Unit, Madaripur Anchal-6 GRAMEEN TRUST

#### PROPOSED BUSINESS Info.

| Business Name                                                                                  | : | Johir Auto Center                                                                                   |
|------------------------------------------------------------------------------------------------|---|-----------------------------------------------------------------------------------------------------|
| Address/ Location                                                                              | : | Chapatoly, Mostofapur, Madaripur.                                                                   |
| Total Investment in BDT                                                                        | : | 2,60,000/=                                                                                          |
| Financing                                                                                      | : | Self BDT: 1,90,000/= (from existing business) 70% Required Investment BDT: 70,000/= (as equity) 30% |
| Present salary/drawings from business (estimates)                                              | : | BDT 7,000                                                                                           |
| Proposed Salary                                                                                |   | BDT 7,000                                                                                           |
| Proposed Business % of present gross profit margin Estimated % of proposed gross profit margin | : | 25%<br>25%                                                                                          |
| Agreed grace period                                                                            | : | 8 Installments                                                                                      |