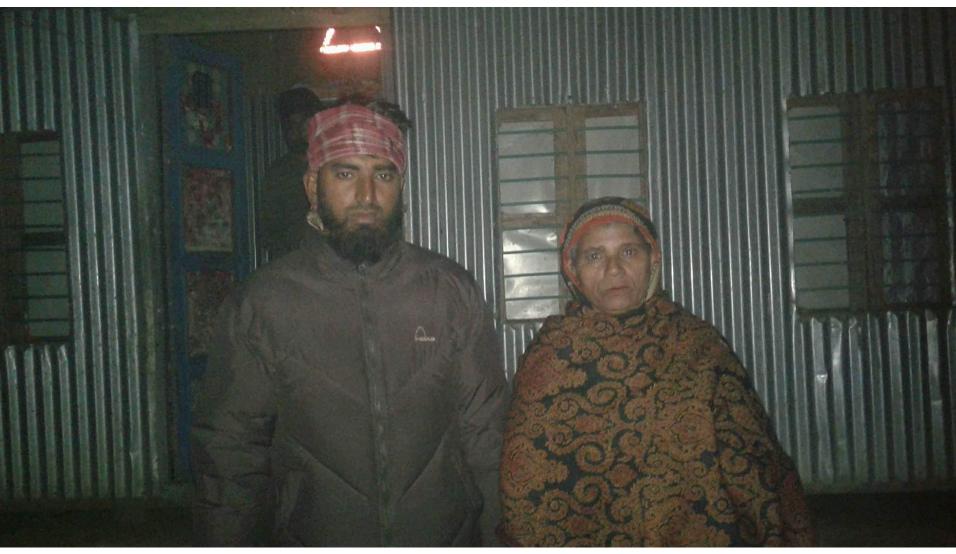

#### **BRIEF HISTORY OF GB LOAN Utilization by Family**

NU's mother has been a member of Grameen Bank (GB) Since 2008. At first her mother took a loan amount BDT 10,000 from Grameen Bank. She Invested the money in her son's business. She gradually improved their life standard through GB loan.