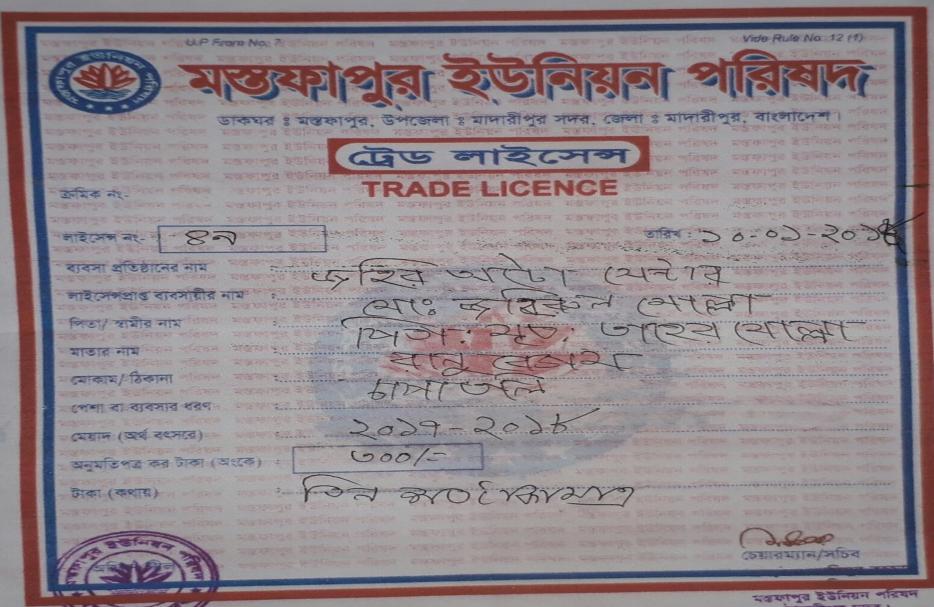

#### **BRIEF BIO OF THE PROPOSED NOBIN UDYOKTA**

(Continued)

| Present Occupation                      | : | Business                           |
|-----------------------------------------|---|------------------------------------|
| Trade License Number                    | : | 49                                 |
| Business Experiences                    | : | 6 years.                           |
| Other Own/Family Sources of Income      |   | N/A                                |
| Other Own/Family Sources of Liabilities | : | N/A                                |
| NU Contact Info                         | : | 01929-176835                       |
| NU Project Source/Reference             | : | Madaripur Unit<br>Office.Madaripur |

#### PROPOSED BUSINESS Info.

| Business Name                                                                                  | : | Johir Auto Center                                                                                   |
|------------------------------------------------------------------------------------------------|---|-----------------------------------------------------------------------------------------------------|
| Address/ Location                                                                              | : | Chapatoly, Mostofapur, Madaripur.                                                                   |
| Total Investment in BDT                                                                        | : | 2,60,000/=                                                                                          |
| Financing                                                                                      | : | Self BDT: 1,90,000/= (from existing business) 70% Required Investment BDT: 70,000/= (as equity) 30% |
| Present salary/drawings from business (estimates)                                              | : | BDT 7,000                                                                                           |
| Proposed Salary                                                                                |   | BDT 7,000                                                                                           |
| Proposed Business % of present gross profit margin Estimated % of proposed gross profit margin | : | 25%<br>25%                                                                                          |
| Agreed grace period                                                                            | : | 8 Installments                                                                                      |