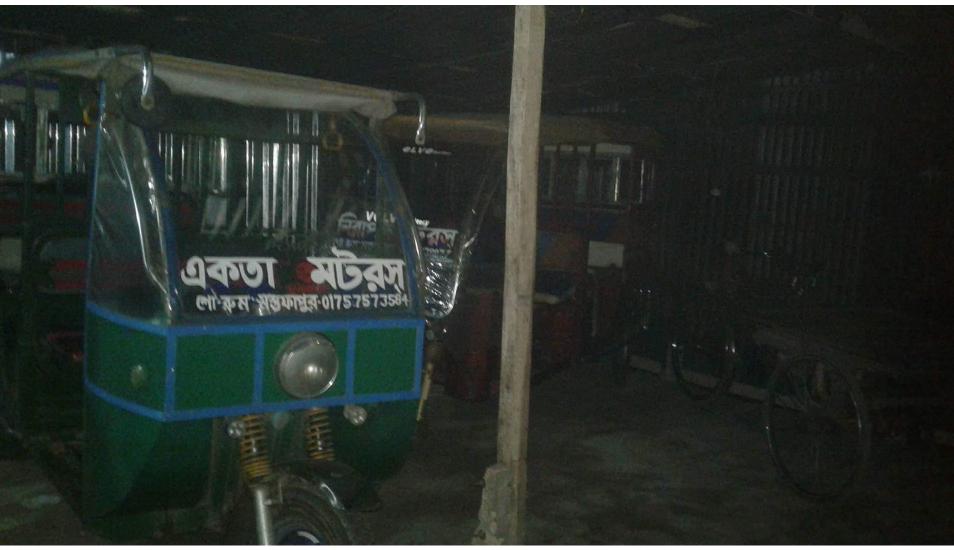

#### PROPOSED BUSINESS Info.

| Business Name                                                                                  | : | Johir Auto Center                                                                                   |
|------------------------------------------------------------------------------------------------|---|-----------------------------------------------------------------------------------------------------|
| Address/ Location                                                                              | : | Chapatoly, Mostofapur, Madaripur.                                                                   |
| Total Investment in BDT                                                                        | : | 2,60,000/=                                                                                          |
| Financing                                                                                      | : | Self BDT: 1,90,000/= (from existing business) 70% Required Investment BDT: 70,000/= (as equity) 30% |
| Present salary/drawings from business (estimates)                                              | : | BDT 7,000                                                                                           |
| Proposed Salary                                                                                |   | BDT 7,000                                                                                           |
| Proposed Business % of present gross profit margin Estimated % of proposed gross profit margin | : | 25%<br>25%                                                                                          |
| Agreed grace period                                                                            | : | 8 Installments                                                                                      |

#### **Present Stock item**

| Present Stock items |                 |           |  |  |
|---------------------|-----------------|-----------|--|--|
| Product name        | Unit (Quantity) | Amount    |  |  |
| অটো ভ্যান           |                 | \$,50,000 |  |  |
| ভ্যান               |                 | \$0,000   |  |  |
|                     |                 |           |  |  |
|                     |                 |           |  |  |
|                     |                 |           |  |  |
|                     |                 |           |  |  |
|                     |                 |           |  |  |
|                     |                 |           |  |  |
|                     |                 |           |  |  |
|                     |                 |           |  |  |
|                     |                 |           |  |  |
| Total Present Stock |                 | 3,80,000  |  |  |

#### **Proposed Item**

| Proposed items       |      |        |  |  |  |
|----------------------|------|--------|--|--|--|
| Product Name         | Unit | Amount |  |  |  |
| অটো ভ্যান            |      | 90,000 |  |  |  |
|                      |      |        |  |  |  |
|                      |      |        |  |  |  |
|                      |      |        |  |  |  |
|                      |      |        |  |  |  |
| Total Proposed Stock |      | 70,000 |  |  |  |