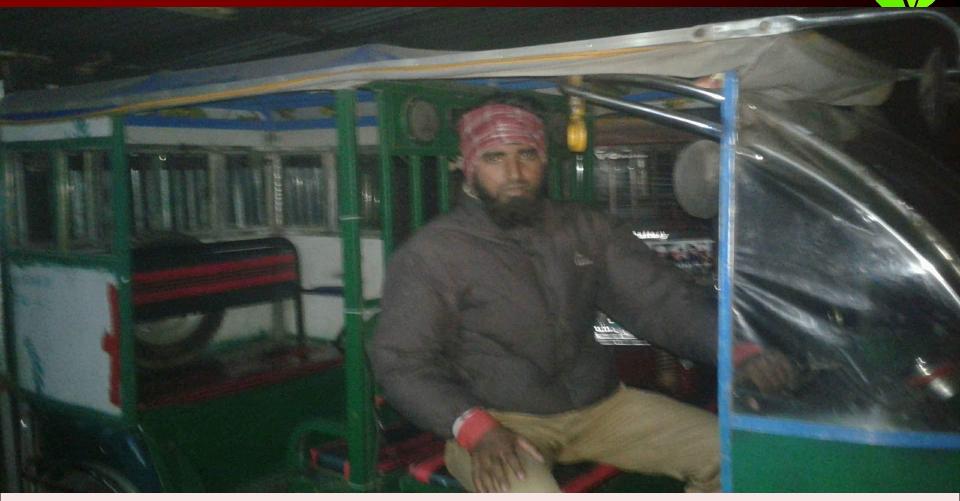

## **Johir Auto Center**

Project by :Md.Jahirul Molla Identified by : Shaiful Islam Verified By: Md.Moksed Ali Madaripur Unit, Madaripur Anchal-6 GRAMEEN TRUST

#### PROPOSED BUSINESS Info.

| Business Name                                                                                  | : | Johir Auto Center                                                                                   |
|------------------------------------------------------------------------------------------------|---|-----------------------------------------------------------------------------------------------------|
| Address/ Location                                                                              | : | Chapatoly, Mostofapur, Madaripur.                                                                   |
| Total Investment in BDT                                                                        | : | 2,60,000/=                                                                                          |
| Financing                                                                                      | : | Self BDT: 1,90,000/= (from existing business) 70% Required Investment BDT: 70,000/= (as equity) 30% |
| Present salary/drawings from business (estimates)                                              | : | BDT 7,000                                                                                           |
| Proposed Salary                                                                                |   | BDT 7,000                                                                                           |
| Proposed Business % of present gross profit margin Estimated % of proposed gross profit margin | : | 25%<br>25%                                                                                          |
| Agreed grace period                                                                            | : | 8 Installments                                                                                      |