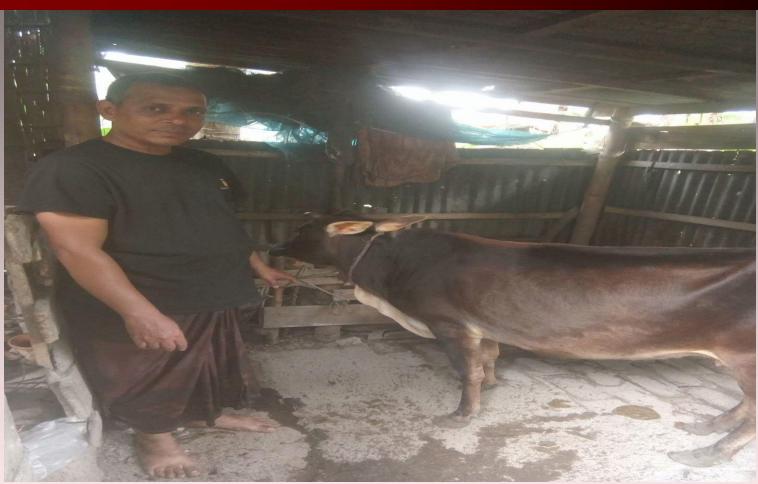

## PROPOSED BUSINESS Info.

| Business Name                                                                    | : | Jakir Dairy Farm                                                                                                  |
|----------------------------------------------------------------------------------|---|-------------------------------------------------------------------------------------------------------------------|
| Address/ Location                                                                | : | Boro Meher, Mostofapur, Madaripur.                                                                                |
| Total Investment in BDT                                                          | : | 2,90,000/=                                                                                                        |
| Financing                                                                        | : | Self BDT: <b>2,10,000/=</b> (from existing business) 72% Required Investment BDT: <b>80,000/=</b> (as equity) 28% |
| Present salary/drawings from business (estimates)                                | : | BDT 7,000                                                                                                         |
| Proposed Salary                                                                  |   | BDT 7,000                                                                                                         |
| Proposed Business % of present gross profit margin Estimated % of proposed gross | : | 50%<br>50%                                                                                                        |
| profit margin Agreed grace period                                                | : | 8 Installments                                                                                                    |

### **Present Stock item**

| Product name        | Amount   |
|---------------------|----------|
| মাছ                 | 1,50,000 |
| গরু                 | 60,000   |
|                     |          |
|                     |          |
|                     |          |
|                     |          |
|                     |          |
|                     |          |
|                     |          |
|                     |          |
|                     |          |
|                     |          |
|                     |          |
|                     |          |
|                     |          |
| Total Present Stock | 2,10,000 |
|                     | _, -,,   |