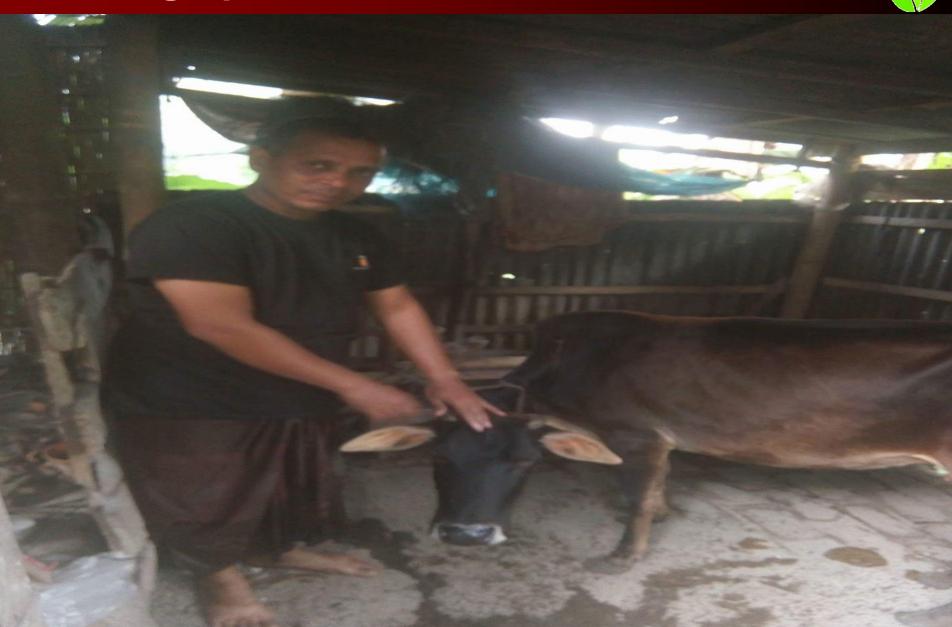

## PROPOSED BUSINESS Info.

| Business Name                                                                    | : | Jakir Dairy Farm                                                                                                  |
|----------------------------------------------------------------------------------|---|-------------------------------------------------------------------------------------------------------------------|
| Address/ Location                                                                | : | Boro Meher, Mostofapur, Madaripur.                                                                                |
| Total Investment in BDT                                                          | : | 2,90,000/=                                                                                                        |
| Financing                                                                        | : | Self BDT: <b>2,10,000/=</b> (from existing business) 72% Required Investment BDT: <b>80,000/=</b> (as equity) 28% |
| Present salary/drawings from business (estimates)                                | : | BDT 7,000                                                                                                         |
| Proposed Salary                                                                  |   | BDT 7,000                                                                                                         |
| Proposed Business % of present gross profit margin Estimated % of proposed gross | : | 50%<br>50%                                                                                                        |
| profit margin Agreed grace period                                                | : | 8 Installments                                                                                                    |

### **Present Stock item**

| Product name        | Amount   |
|---------------------|----------|
| মাছ                 | 1,50,000 |
| গরু                 | 60,000   |
|                     |          |
|                     |          |
|                     |          |
|                     |          |
|                     |          |
|                     |          |
|                     |          |
|                     |          |
|                     |          |
|                     |          |
|                     |          |
|                     |          |
|                     |          |
| Total Present Stock | 2,10,000 |
|                     | _, -,,   |