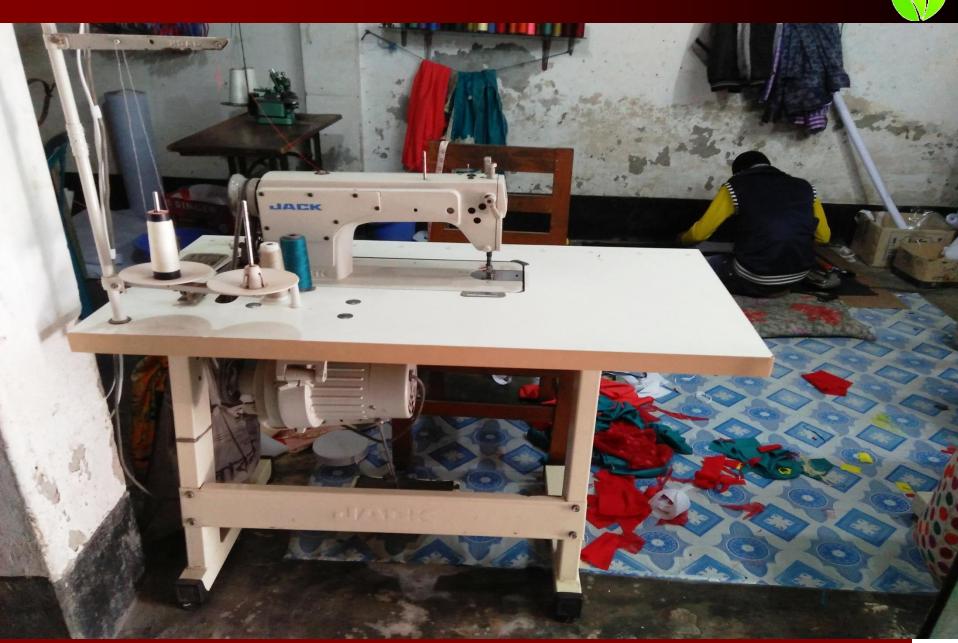

>Seven days open weekly</li> </ul>                             | <b>W</b> EAKNESS<br>• Lack of investment                                                                    |
|----------------------------------------------------------------------------------------------------------------------------------------------------------------------------|-------------------------------------------------------------------------------------------------------------|
| <ul> <li>OPPORTUNITIES</li> <li>Have a chance at more customers within local area.</li> <li>Extendable society</li> <li>Products and service demand increasing.</li> </ul> | <ul> <li>THREATS</li> <li>New competitor may be present</li> <li>Political Unrest</li> <li>Theft</li> </ul> |

# **Photographs**



## Photograph

























গণপ্রজাতন্ত্রী বাংলাদেশ সরকার Government of the People's Republic of Bangladesh NATIONAL ID CARD / জাতীয় পরিচয় পত্র 🥌



নাম: মোঃ ওয়াসিম তালুকদার

Name: Md Wasim Talukdhar

পিতা: মোঃ ফজলুল হক তালুকদার

মাতা: মোসাঃ সামিউন খানম Date of Birth: 02 Jan 1988

এই কার্ডটি গণপ্রজাতন্ত্রী বাংলাদেশ সরকারের সম্পত্তি। কার্ডটি ব্যবহারকারী ব্যতীত অন্য

কোথাও পাওয়া গেলে নিকটস্থ পোষ্ট অফিসে জমা দেয়ার জন্য অনুরোধ করা হলো।

ডাকঘর: ফরিদাবাদ - ১২০৪, যাত্রাবাড়ী, ঢাকা সিটি কর্পোরেশন, ঢাকা

ঠিকানা: বাসা/হোল্ডিং: ১০৪/১, গ্রাম/রাস্তা: শহীদ ফারুক সড়ক, দঃ যাত্রাবাড়ী,

#### ID NO: 2692986575432



গণপ্রজাতন্ত্রী বাংলাদেশ সরকার Government of the People's Republic of Bangladesh NATIONAL ID CARD / জাতীয় পরিচয় পত্র



নাম: সামিয়ন বেগম Name: Shamion Begum স্বামী: মোঃ ফজলুল হক তালুকদার মাতা: হাসি বিবি Date