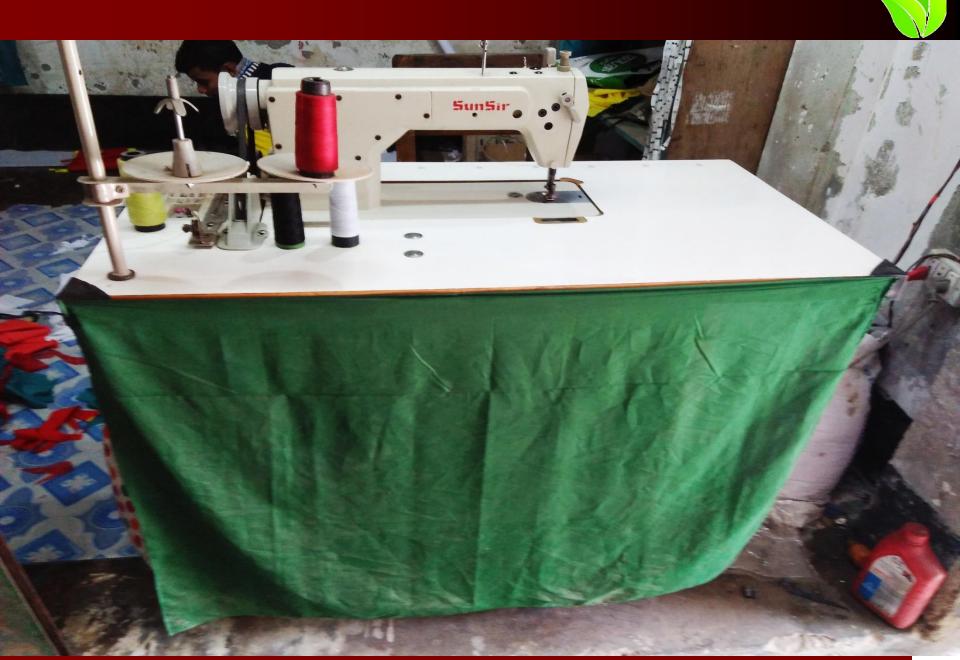

li>Seven days open weekly</li> </ul>                             | <b>W</b> EAKNESS<br>• Lack of investment                                                                    |
|----------------------------------------------------------------------------------------------------------------------------------------------------------------------------|-------------------------------------------------------------------------------------------------------------|
| <ul> <li>OPPORTUNITIES</li> <li>Have a chance at more customers within local area.</li> <li>Extendable society</li> <li>Products and service demand increasing.</li> </ul> | <ul> <li>THREATS</li> <li>New competitor may be present</li> <li>Political Unrest</li> <li>Theft</li> </ul> |

# **Photographs**



## Photograph

























গণপ্রজাতন্ত্রী বাংলাদেশ সরকার Government of the People's Republic of Bangladesh NATIONAL ID CARD / জাতীয় পরিচয় পত্র 🥌



নাম: মোঃ ওয়াসিম তালুকদার

Name: Md Wasim Talukdhar

পিতা: মোঃ ফজলুল হক তালুকদার

মাতা: মোসাঃ সামিউন খানম Date of Birth: 02 Jan 1988

এই কার্ডটি গণপ্রজাতন্ত্রী বাংলাদেশ সরকারের সম্পত্তি। কার্ডটি ব্যবহারকারী ব্যতীত অন্য

কোথাও পাওয়া গেলে নিকটস্থ পোষ্ট অফিসে জমা দেয়ার জন্য অনুরোধ করা হলো।

ডাকঘর: ফরিদাবাদ - ১২০৪, যাত্রাবাড়ী, ঢাকা সিটি কর্পোরেশন, ঢাকা

ঠিকানা: বাসা/হোল্ডিং: ১০৪/১, গ্রাম/রাস্তা: শহীদ ফারুক সড়ক, দঃ যাত্রাবাড়ী,

#### ID NO: 2692986575432



গণপ্রজাতন্ত্রী বাংলাদেশ সরকার Government of the People's Republic of Bangladesh NATIONAL ID CARD / জাতীয় পরিচয় পত্র



নাম: সামিয়ন বেগম Name: Shamion Begum স্বামী: মোঃ ফজলুল হক তালুকদার মাতা: হাসি বিবি Dat