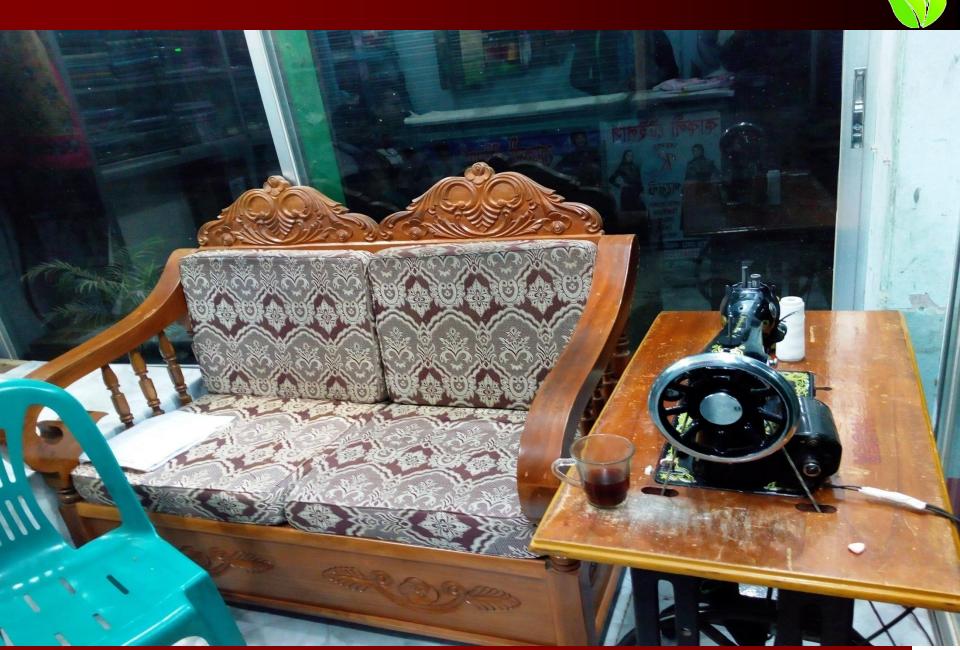

<li>Seven days open weekly</li> </ul>                             | <b>W</b> EAKNESS<br>• Lack of investment                                                                    |
|----------------------------------------------------------------------------------------------------------------------------------------------------------------------------|-------------------------------------------------------------------------------------------------------------|
| <ul> <li>OPPORTUNITIES</li> <li>Have a chance at more customers within local area.</li> <li>Extendable society</li> <li>Products and service demand increasing.</li> </ul> | <ul> <li>THREATS</li> <li>New competitor may be present</li> <li>Political Unrest</li> <li>Theft</li> </ul> |

# **Photographs**



## Photograph

























গণপ্রজাতন্ত্রী বাংলাদেশ সরকার Government of the People's Republic of Bangladesh NATIONAL ID CARD / জাতীয় পরিচয় পত্র 🥌



নাম: মোঃ ওয়াসিম তালুকদার

Name: Md Wasim Talukdhar

পিতা: মোঃ ফজলুল হক তালুকদার

মাতা: মোসাঃ সামিউন খানম Date of Birth: 02 Jan 1988

এই কার্ডটি গণপ্রজাতন্ত্রী বাংলাদেশ সরকারের সম্পত্তি। কার্ডটি ব্যবহারকারী ব্যতীত অন্য

কোথাও পাওয়া গেলে নিকটস্থ পোষ্ট অফিসে জমা দেয়ার জন্য অনুরোধ করা হলো।

ডাকঘর: ফরিদাবাদ - ১২০৪, যাত্রাবাড়ী, ঢাকা সিটি কর্পোরেশন, ঢাকা

ঠিকানা: বাসা/হোল্ডিং: ১০৪/১, গ্রাম/রাস্তা: শহীদ ফারুক সড়ক, দঃ যাত্রাবাড়ী,

#### ID NO: 2692986575432



গণপ্রজাতন্ত্রী বাংলাদেশ সরকার Government of the People's Republic of Bangladesh NATIONAL ID CARD / জাতীয় পরিচয় পত্র



নাম: সামিয়ন বেগম Name: Shamion Begum স্বামী: মোঃ ফজলুল হক তালুকদার মাতা: হাসি বিবি D