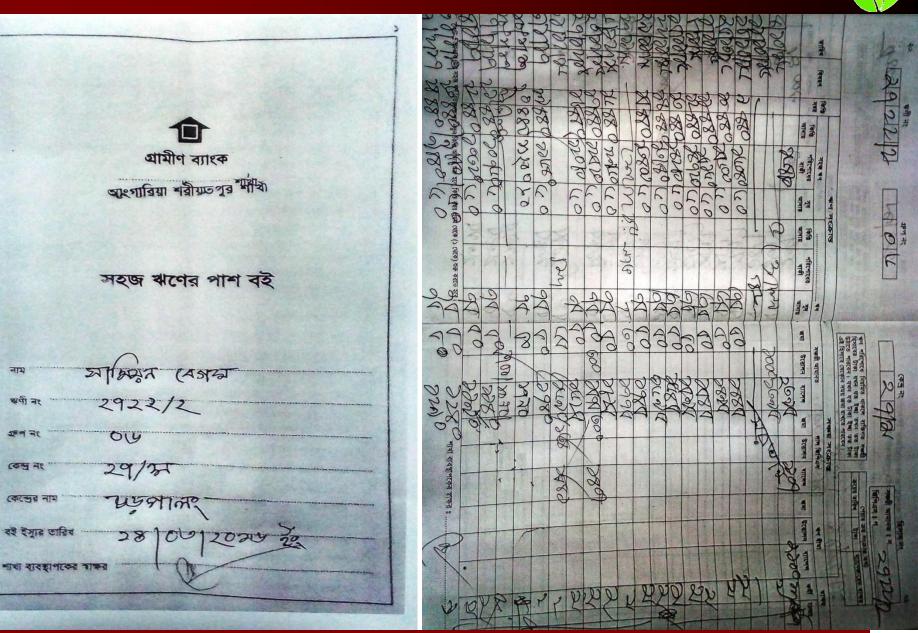

NU's mother has been a member of Grameen Bank (GB) from 2005 to 2017. At first her mother took a loan amount BDT 10,000 from Grameen Bank. She Invested the money in her Son's business. She gradually improved their life standard through GB loan.