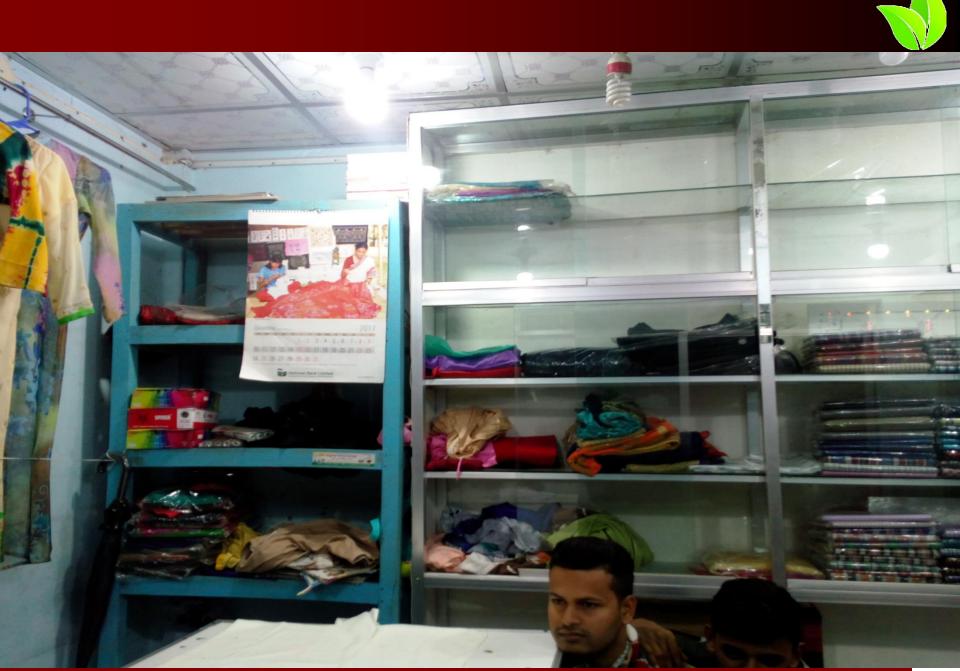

| Business Name                                         | : | Kakoli Tailors                                                                                     |
|-------------------------------------------------------|---|----------------------------------------------------------------------------------------------------|
| Address/ Location                                     | : | Rajgonj Bazar, Palong, Shariatpur.                                                                 |
| Total Investment in BDT                               | : | 3,60,000/=                                                                                         |
| Financing                                             | : | Self BDT : 3,00,000/= (from existing business)83%Required Investment BDT : 60,000/= (as equity)17% |
| Present salary/drawings from business (estimates)     | : | BDT 7,000/-                                                                                        |
| Proposed Salary                                       |   | BDT 9,000/-                                                                                        |
| Proposed Business % of<br>present gross profit margin | : | 30%                                                                                                |
| Estimated % of proposed gross profit margin           | : | 30%                                                                                                |
| Agreed grace period                                   | : | 12 Installments                                                                                    |

#### **Present Stock item**

| Product name        | Amount |
|---------------------|--------|
| Shirt Pcs           | 30,000 |
| Pant Pcs            | 5,000  |
| Cloth               | 10,000 |
| Others              | 5,000  |
| Total Present Stock | 50,000 |

#### **Proposed Item**

| Product name | Amount |
|--------------|--------|
| Shirt Pcs    | 10,000 |
| Pant Pcs     | 10,000 |
| Cloth        | 10,000 |
| Three Pcs    | 20,000 |
| Panjabi Pcs  | 10,000 |
| Total:       | 60,000 |