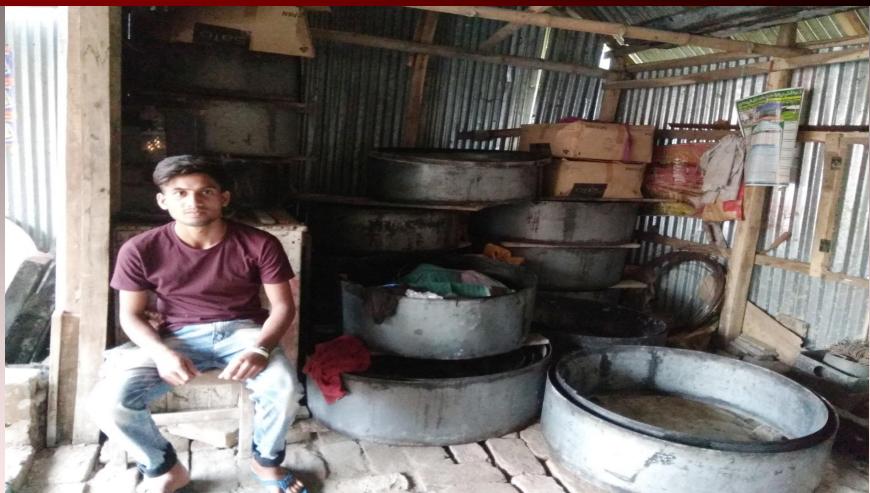

#### A Nobin Udyokta Project

## **Habib Mollah Sanitary**





Project by : Md. Habibur Rahman Identified by : Md. Sayedul Amin Shakib

Verified By: Md. Moksed Ali

Shariatpur Unit, Barisal Anchal-6

**GRAMEEN TRUST** 



## **BRIEF BIO OF THE PROPOSED NOBIN UDYOKTA**



| Name                                                                                                                                                      | :                                       | Md. Habibur Rahman                      |
|-----------------------------------------------------------------------------------------------------------------------------------------------------------|-----------------------------------------|-----------------------------------------|
| Age