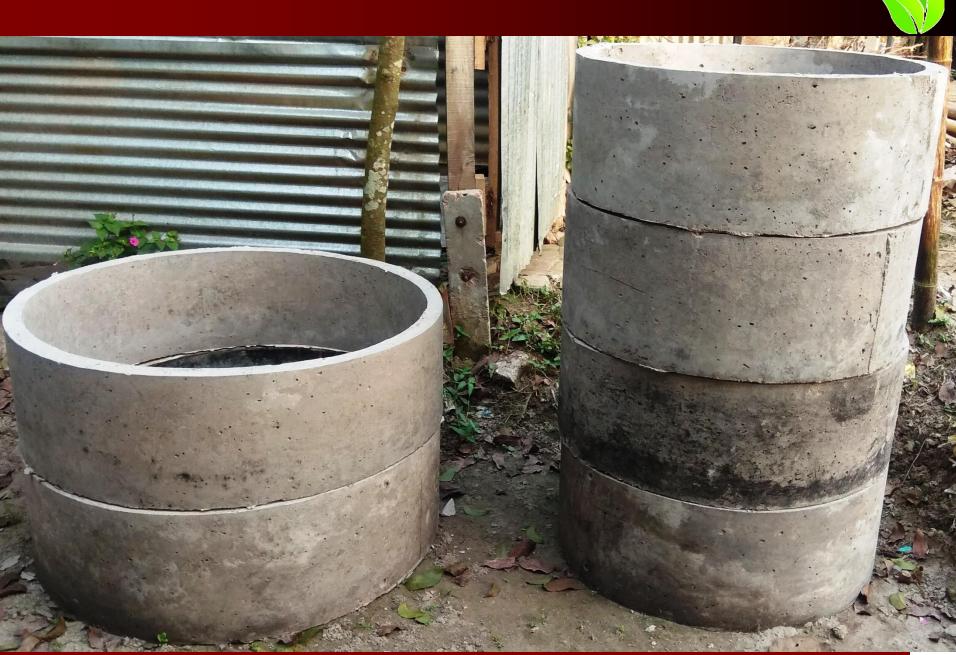

#### **Present Stock item**

| Product name        | Amount |
|---------------------|--------|
| Dies                | 25,000 |
| Commode             | 10,000 |
| Steel               | 10,000 |
| Cement              | 30,000 |
| Others              | 5,000  |
| Total Present Stock | 80,000 |

#### **Proposed Item**

| Product Name | Amount |
|--------------|--------|
| Commode      | 10,000 |
| Bali         | 15,000 |
| Bricks       | 15,000 |
| Cement       | 10,000 |
| Rod          | 20,000 |
| Total:       | 70,000 |