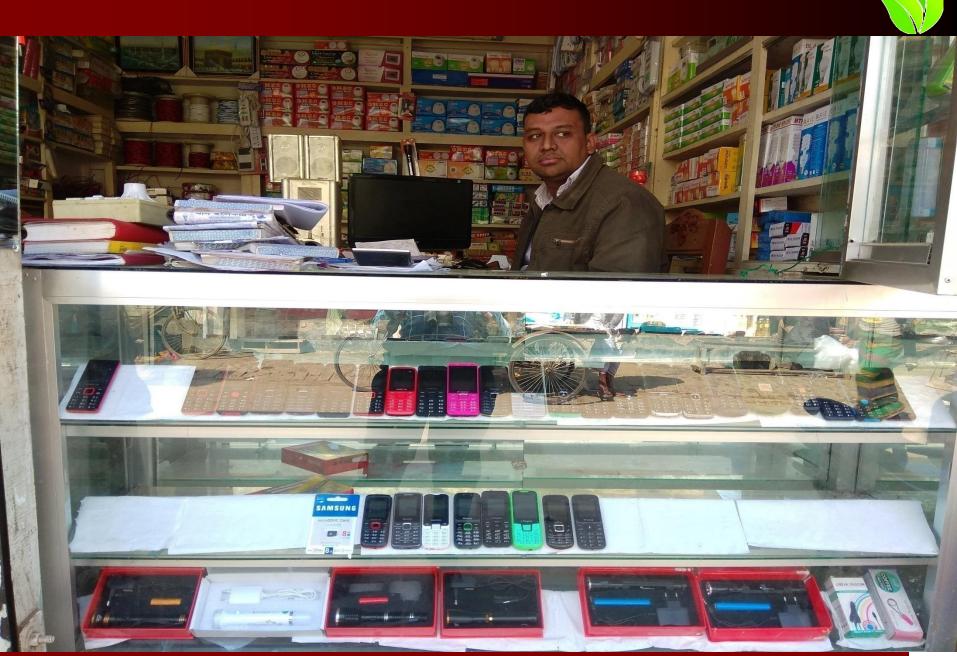

# **Photographs**

# Photograph

44.44

ভাক্ষর ঃ কোয়ারপুর, উপজেলা ঃ শরীয়তপুর সদর, জেলা ঃ শরীয়তপুর, বাংলাদেশ। প হ সেপ Vide Rule No : 12 (1) U.P. Form No: 7 TRADE LICENCE STRA : 28/01/2029 नारेरनम ना- (3720) 7 2712 ELENTS FILS ধ্যৰসা প্ৰতিষ্ঠানের নাম : विरमगात द्वायात्र মোৰাম / ঠিকানা গ CENTED अग्री मुर्ती देगाला भाषी राजनी अगरी जानव, व्हला : भाषी राजनी वा मिर्मि देगाला में दानी লাইসেলপ্রার ব্যবসায়ীর নাম ঃ----When the the second পিতা / স্বামীর নাম হ around stand ৰাবসাহীৰ ঠিকানা 505121393 ----- উপজেলা ঃ শরীয়তপুর সদর, জেলা ঃ শরীয়তপুর । 2 537512 (तना वा बावनाव स्टन : 27.7.6. 2.2. 2.3.7.-(20 (A) 9 4/2021 + মেয়ান (অর্থ বন্দলরে) ঃ वन्महिलत का डाका (वर्रक): 200/brand for Way mg 28/0009 9,72,89