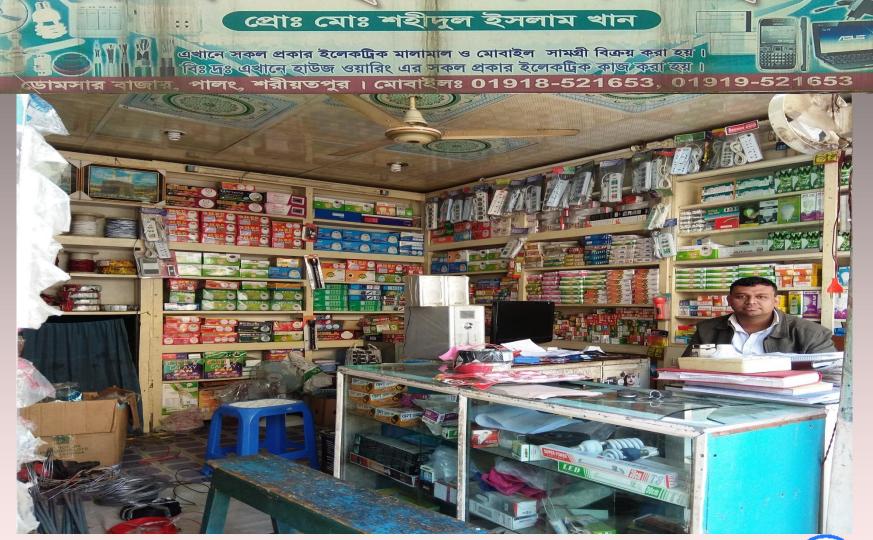

| Business Name                                         | : | Khan Electric                                                                                      |
|-------------------------------------------------------|---|----------------------------------------------------------------------------------------------------|
| Address/ Location                                     | : | Domshar Bazar, Shariatpur.                                                                         |
| Total Investment in BDT                               | : | 5,30,000/=                                                                                         |
| Financing                                             | : | Self BDT : 4,50,000/= (from existing business)85%Required Investment BDT : 80,000/= (as equity)15% |
| Present salary/drawings from business (estimates)     | : | BDT 10,000                                                                                         |
| Proposed Salary                                       |   | BDT 11,000                                                                                         |
| Proposed Business % of<br>present gross profit margin | : | 15%                                                                                                |
| Estimated % of proposed gross profit margin           | : | 15%                                                                                                |
| Agreed grace period                                   | : | 12 Installments                                                                                    |

#### **Present Stock item**

| Proposed I | tem |
|------------|-----|
|------------|-----|

| Product name                | Amount   |
|-----------------------------|----------|
| Light                       | 30,000   |
| Switch + Socket + Indicator | 30,000   |
| Cable                       | 15,000   |
| Multi plug                  | 20,000   |
| Holder                      | 15,000   |
| Mobile                      | 40,000   |
| Main Switch                 | 10,000   |
| Board                       | 15,000   |
| Charger Light               | 10,000   |
| Fan                         | 65,000   |
| Others                      | 50,000   |
| Total Present Stock         | 3,00,000 |

| Product Name | Amount |
|--------------|--------|
| Fan          | 80,000 |
| Total :      | 80,000 |