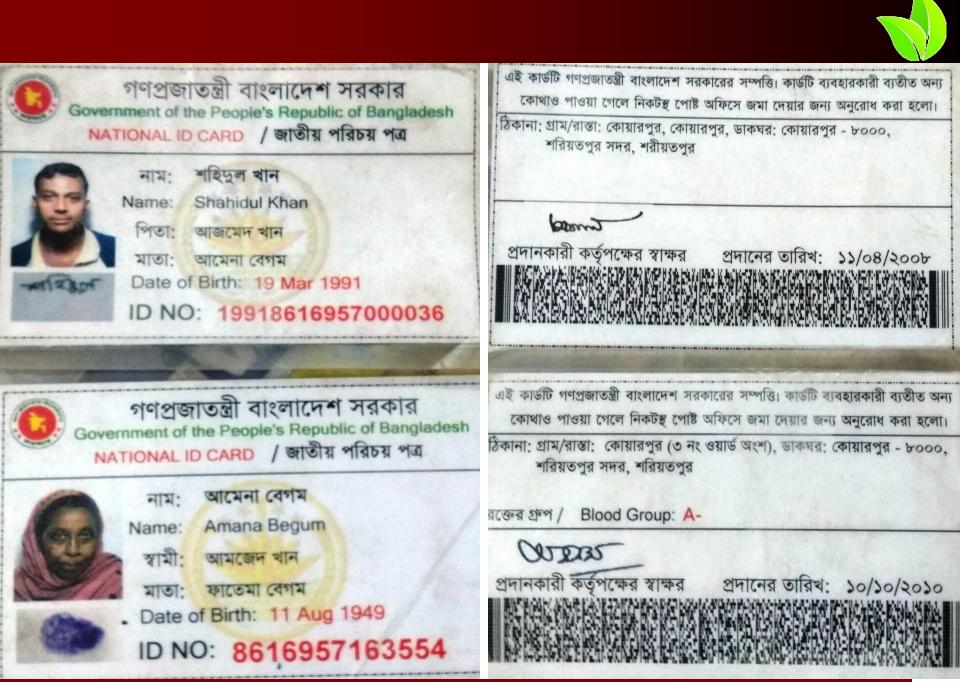

### **BRIEF BIO OF THE PROPOSED NOBIN UDYOKTA**

| Name                                                                                                                                                                            |   | Md. Shahidul Khan                                                                                                                                                                                                                   |  |
|---------------------------------------------------------------------------------------------------------------------------------------------------------------------------------|---|-------------------------------------------------------------------------------------------------------------------------------------------------------------------------------------------------------------------------------------|--|
| Age                                                                                                                                                                             | : | 19/03/1991 (27 Years 02 Months)                                                                                                                                                                                                     |  |
| Marital status                                                                                                                                                                  | : | Married                                                                                                                                                                                                                             |  |
| Children                                                                                                                                                                        | : | One Daughter                                                                                                                                                                                                                        |  |
| No. of siblings:                                                                                                                                                                | : | Five Brothers & Two Sisters                                                                                                                                                                                                         |  |
| <i>Parent's and GB related Info</i><br>(i) Who is GB member<br>(ii) Mother's name<br>(iii) Father's name<br>(iv) GB member's info                                               | : | Mother<br>Amana Begum<br>Md. Azmed Khan<br>Member since: 1995 to till now.<br>Branch: Chikondi, Shariatpur.<br>Centre no. 24/M, Group: 01<br>Loanee No. 1884, First Ioan: 5,000/-<br>Existing Ioan: 50,000/-, Outstanding: 44,500/- |  |
| <i>Further Information:</i><br>(v) Who pays GB loan installment<br>(vi) Mobile lady<br>(vii) Grameen Education Loan<br>(viii) Any other loan like GCCN, GKF etc.<br>(ix) Others | : | NU<br>N/A<br>N/A<br>N/A<br>N/A                                                                                                                                                                                                      |  |
| Education, till to date                                                                                                                                                         | : | Class Eight                                                                                                                                                                                                                         |  |

NU's mother has been a member of Grameen Bank (GB) from 1995 to till now. At first her mother took a loan amount BDT 5,000 from Grameen Bank. She Invested the money in her Son's business. She gradually improved their life standard through GB loan.