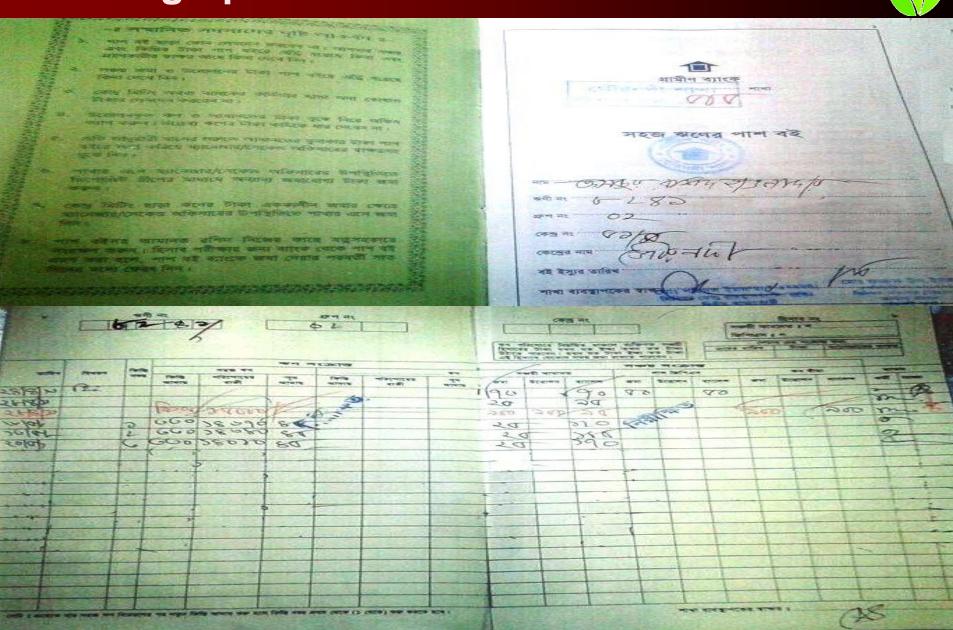

### **BRIEF BIO OF THE PROPOSED NOBIN UDYOKTA**

| Name                                                                                                                                                      | :         | Jahidul Islam                                                                                                                                                                                          |
|-----------------------------------------------------------------------------------------------------------------------------------------------------------|-----------|--------------------------------------------------------------------------------------------------------------------------------------------------------------------------------------------------------|
| Age                                                                                                                                                       | :         | 02/01/1984 (34 Years 01 Months)                                                                                                                                                                        |
| Marital status                                                                                                                                            | :         | Unmarried                                                                                                                                                                                              |
| Children                                                                                                                                                  | :         | N/A                                                                                                                                                                                                    |
| No. of siblings:                                                                                                                                          | :         | Three Brothers And One Sister                                                                                                                                                                          |
| Parent's and GB related Info (i) Who is GB member (ii) Mother's name (iii) Father's name (iv) GB member's info                                            | :         | Father √ Mother Helena Begum Abdur Rashid Hawlader Member since: 2000 Branch: Gournadi, Centre no: 51/m, Group: 02 Loanee No. 8241 First Ioan: Tk. 4000 Existing Ioan: Tk.15,000 Outstanding:Tk.14,010 |
| Further Information: (v) Who pays GB loan installment (vi) Mobile lady (vii) Grameen Education Loan (viii) Any other loan like GCCN, GKF etc. (ix) Others | : : : : : | N/A'S Brother N/A N/A N/A N/A                                                                                                                                                                          |
| Education, till to date                                                                                                                                   | :         | H.S.C.                                                                                                                                                                                                 |

### **BRIEF HISTORY OF GB LOAN Utilization by Family**

NU's mother has been a member of Grameen Bank (GB) Since 16 Years (2000-2016). At first her mother took a loan amount BDT 10,000 from Grameen Bank. She Invested the money in her Son's business. She gradually improved their life standard through GB loan.