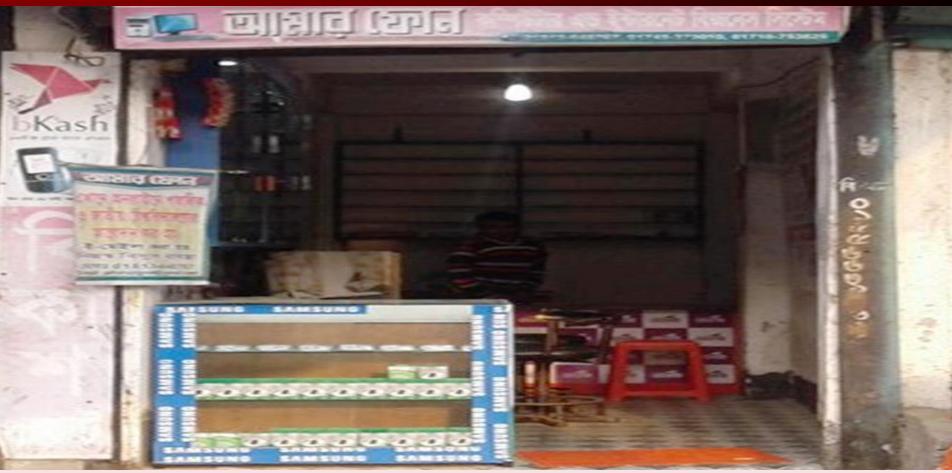

### PROPOSED BUSINESS Info.

| Business Name                                                                                                      | : | New Amar Phone Computer Center                                                                      |
|--------------------------------------------------------------------------------------------------------------------|---|-----------------------------------------------------------------------------------------------------|
| Address/ Location                                                                                                  | : | Gournadi Bus stand, Gournadi, Barisal                                                               |
| Total Investment in BDT                                                                                            | : | 4,95,000/-                                                                                          |
| Financing                                                                                                          | : | Self BDT: 4,15,000 (from existing business) - 84% Required Investment BDT: 70,000 (as equity) - 16% |
| Present salary/drawings from business (estimates)                                                                  | : | BDT 8,000                                                                                           |
| Proposed Salary                                                                                                    |   | BDT 8,000                                                                                           |
| Proposed Business % of present gross profit margin Estimated % of proposed gross profit margin Agreed grace period | : | 20% 20% 8 Installments                                                                              |