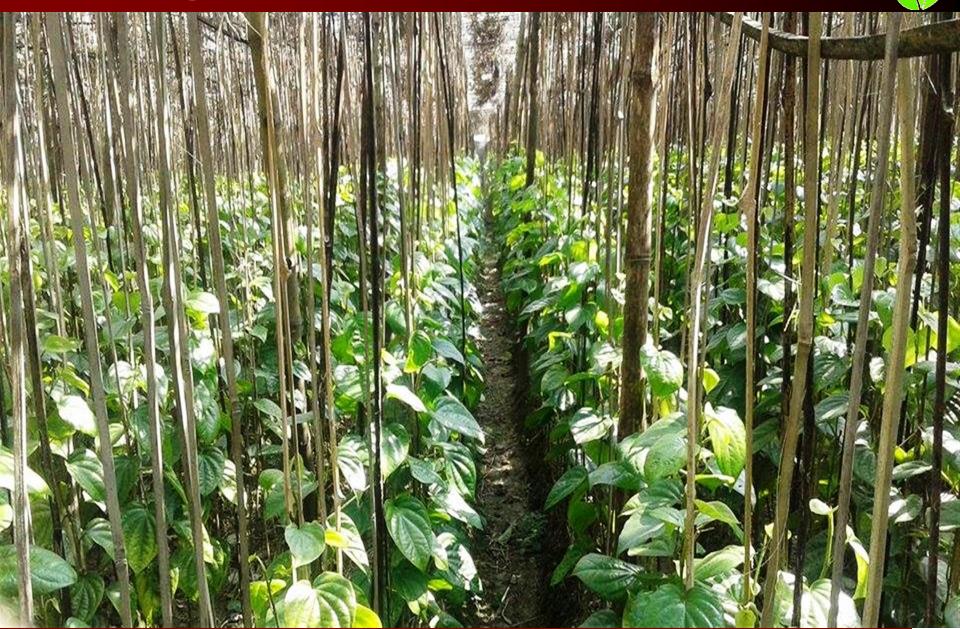

### PROPOSED BUSINESS Info.

| Business Name                                                                                                      | : | Nadim Pan Boroj                                                                                       |
|--------------------------------------------------------------------------------------------------------------------|---|-------------------------------------------------------------------------------------------------------|
| Address/ Location                                                                                                  | : | Banggila chadshi, Gournadi, Barisal                                                                   |
| Total Investment in BDT                                                                                            | : | 7,20,000/-                                                                                            |
| Financing                                                                                                          | : | Self BDT : 6,50,000 (from existing business) - 90% Required Investment BDT : 70,000 (as equity) - 10% |
| Present salary/drawings from business (estimates)                                                                  | : | BDT 8,000                                                                                             |
| Proposed Salary                                                                                                    |   | BDT 8,000                                                                                             |
| Proposed Business % of present gross profit margin Estimated % of proposed gross profit margin Agreed grace period | : | 30% 30% 8 Installments                                                                                |

#### PRESENT & PROPOSED INVESTMENT Breakdown

| Particulars                                                                                                  | Existing<br>Business (BDT)                                                              | Proposed<br>(BDT) | Total<br>(BDT) |
|--------------------------------------------------------------------------------------------------------------|-----------------------------------------------------------------------------------------|-------------------|----------------|
| Investments in different categories:                                                                         | (1)                                                                                     | (2)               | (1+2)          |
| Present items:  ১. পানের লতা (৩০,০০০ পিচ*০৫)  ২. মাটি ভরাট  ৩.অন্যান্য খরচ  ৪. খাঁচা ৫. ছাউনি ৬. জমির অগ্রিম | \$,\$\circ\$0,000<br>\$0,000<br>\$0,000<br>\$\circ\$0,000<br>\$\circ\$0,000<br>8,00,000 |                   | ৬,৫০,০০০       |
| Proposed Items (**) :                                                                                        |                                                                                         | 90,000            | 90,000         |
| Total Capital                                                                                                | ৬,৫০,০০০                                                                                | 90,000            | ٩,২০,০০০       |