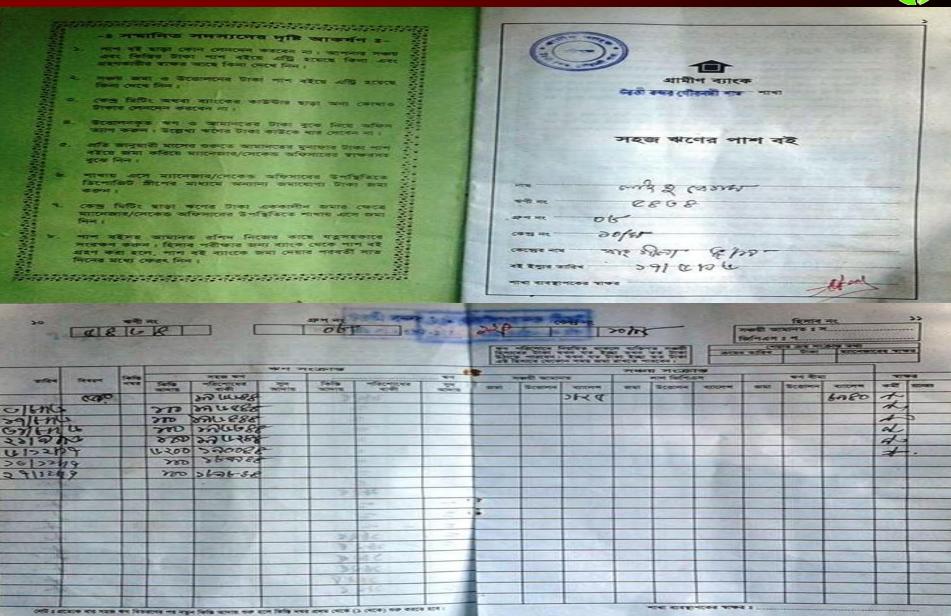

#### **BRIEF HISTORY OF GB LOAN Utilization by Family**

NU's mother has been a member of Grameen Bank (GB) Since 23 Years (1995-2018). At first her mother took a loan amount BDT 3,000 from Grameen Bank. She Invested the money in her Husband's business. she gradually improved their life standard through GB loan.