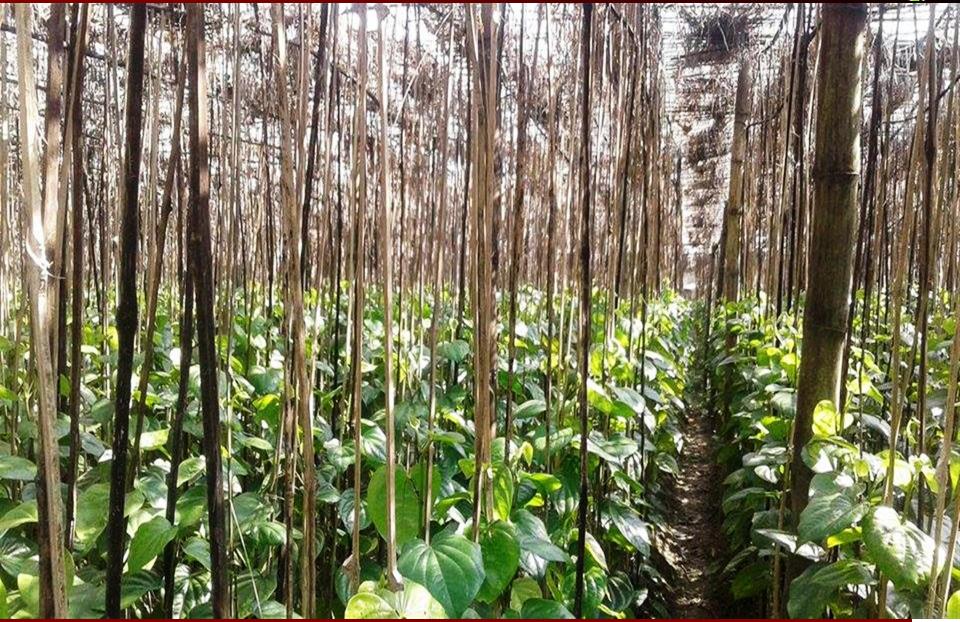

### PROPOSED BUSINESS Info.

| Business Name                                                                                                      | : | Nadim Pan Boroj                                                                                       |
|--------------------------------------------------------------------------------------------------------------------|---|-------------------------------------------------------------------------------------------------------|
| Address/ Location                                                                                                  | : | Banggila chadshi, Gournadi, Barisal                                                                   |
| Total Investment in BDT                                                                                            | : | 7,20,000/-                                                                                            |
| Financing                                                                                                          | : | Self BDT : 6,50,000 (from existing business) - 90% Required Investment BDT : 70,000 (as equity) - 10% |
| Present salary/drawings from business (estimates)                                                                  | : | BDT 8,000                                                                                             |
| Proposed Salary                                                                                                    |   | BDT 8,000                                                                                             |
| Proposed Business % of present gross profit margin Estimated % of proposed gross profit margin Agreed grace period | : | 30% 30% 8 Installments                                                                                |

#### PRESENT & PROPOSED INVESTMENT Breakdown

| Particulars                                                                                                  | Existing<br>Business (BDT)                                                              | Proposed<br>(BDT) | Total<br>(BDT) |
|--------------------------------------------------------------------------------------------------------------|-----------------------------------------------------------------------------------------|-------------------|----------------|
| Investments in different categories:                                                                         | (1)                                                                                     | (2)               | (1+2)          |
| Present items:  ১. পানের লতা (৩০,০০০ পিচ*০৫)  ২. মাটি ভরাট  ৩.অন্যান্য খরচ  ৪. খাঁচা ৫. ছাউনি ৬. জমির অগ্রিম | \$,\$\circ\$0,000<br>\$0,000<br>\$0,000<br>\$\circ\$0,000<br>\$\circ\$0,000<br>8,00,000 |                   | ৬,৫০,০০০       |
| Proposed Items (**) :                                                                                        |                                                                                         | 90,000            | 90,000         |
| Total Capital                                                                                                | ৬,৫০,০০০                                                                                | 90,000            | ٩,২০,০০০       |