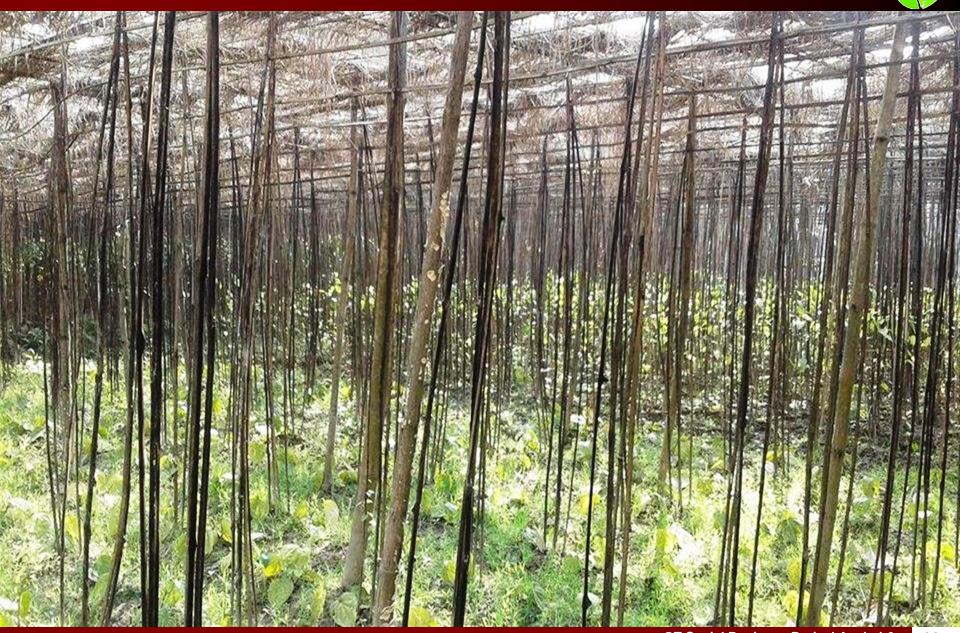

### PROPOSED BUSINESS Info.

| Business Name                                                                                                      | : | Nadim Pan Boroj                                                                                       |
|--------------------------------------------------------------------------------------------------------------------|---|-------------------------------------------------------------------------------------------------------|
| Address/ Location                                                                                                  | : | Banggila chadshi, Gournadi, Barisal                                                                   |
| Total Investment in BDT                                                                                            | : | 7,20,000/-                                                                                            |
| Financing                                                                                                          | : | Self BDT : 6,50,000 (from existing business) - 90% Required Investment BDT : 70,000 (as equity) - 10% |
| Present salary/drawings from business (estimates)                                                                  | : | BDT 8,000                                                                                             |
| Proposed Salary                                                                                                    |   | BDT 8,000                                                                                             |
| Proposed Business % of present gross profit margin Estimated % of proposed gross profit margin Agreed grace period | : | 30% 30% 8 Installments                                                                                |

#### PRESENT & PROPOSED INVESTMENT Breakdown

| Particulars                                                                                                  | Existing<br>Business (BDT)                                                              | Proposed<br>(BDT) | Total<br>(BDT) |
|--------------------------------------------------------------------------------------------------------------|-----------------------------------------------------------------------------------------|-------------------|----------------|
| Investments in different categories:                                                                         | (1)                                                                                     | (2)               | (1+2)          |
| Present items:  ১. পানের লতা (৩০,০০০ পিচ*০৫)  ২. মাটি ভরাট  ৩.অন্যান্য খরচ  ৪. খাঁচা ৫. ছাউনি ৬. জমির অগ্রিম | \$,\$\circ\$0,000<br>\$0,000<br>\$0,000<br>\$\circ\$0,000<br>\$\circ\$0,000<br>8,00,000 |                   | ৬,৫০,০০০       |
| Proposed Items (**) :                                                                                        |                                                                                         | 90,000            | 90,000         |
| Total Capital                                                                                                | ৬,৫০,০০০                                                                                | 90,000            | ٩,২০,০০০       |