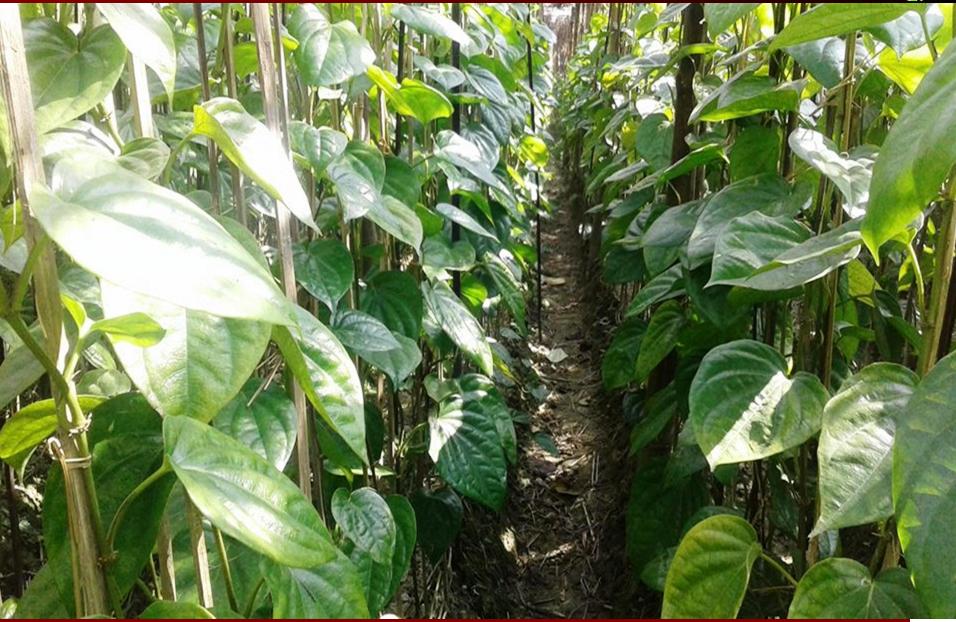

### PROPOSED BUSINESS Info.

| Business Name                                                                                                      | : | Nadim Pan Boroj                                                                                       |
|--------------------------------------------------------------------------------------------------------------------|---|-------------------------------------------------------------------------------------------------------|
| Address/ Location                                                                                                  | : | Banggila chadshi, Gournadi, Barisal                                                                   |
| Total Investment in BDT                                                                                            | : | 7,20,000/-                                                                                            |
| Financing                                                                                                          | : | Self BDT : 6,50,000 (from existing business) - 90% Required Investment BDT : 70,000 (as equity) - 10% |
| Present salary/drawings from business (estimates)                                                                  | : | BDT 8,000                                                                                             |
| Proposed Salary                                                                                                    |   | BDT 8,000                                                                                             |
| Proposed Business % of present gross profit margin Estimated % of proposed gross profit margin Agreed grace period | : | 30% 30% 8 Installments                                                                                |

#### PRESENT & PROPOSED INVESTMENT Breakdown

| Particulars                                                                                                  | Existing<br>Business (BDT)                                                              | Proposed<br>(BDT) | Total<br>(BDT) |
|--------------------------------------------------------------------------------------------------------------|-----------------------------------------------------------------------------------------|-------------------|----------------|
| Investments in different categories:                                                                         | (1)                                                                                     | (2)               | (1+2)          |
| Present items:  ১. পানের লতা (৩০,০০০ পিচ*০৫)  ২. মাটি ভরাট  ৩.অন্যান্য খরচ  ৪. খাঁচা ৫. ছাউনি ৬. জমির অগ্রিম | \$,\$\circ\$0,000<br>\$0,000<br>\$0,000<br>\$\circ\$0,000<br>\$\circ\$0,000<br>8,00,000 |                   | ৬,৫০,০০০       |
| Proposed Items (**) :                                                                                        |                                                                                         | 90,000            | 90,000         |
| Total Capital                                                                                                | ৬,৫০,০০০                                                                                | 90,000            | ٩,২০,০০০       |