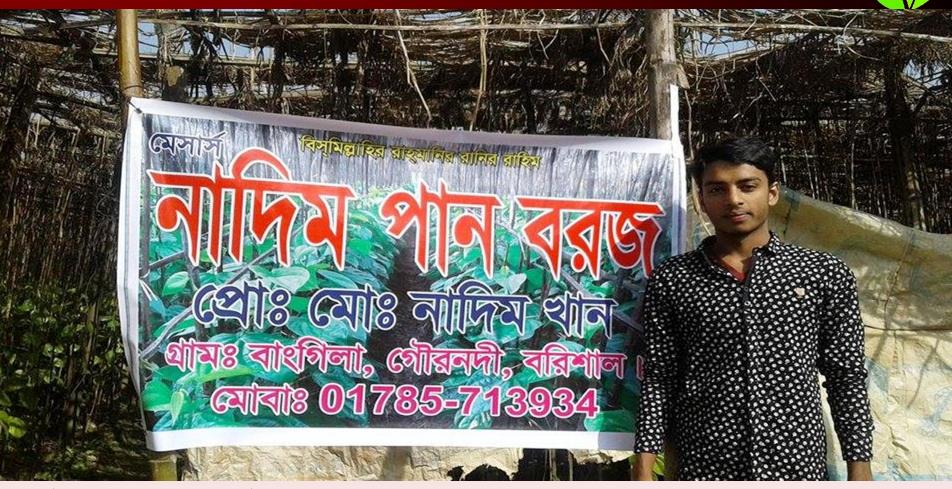

### **Nadim Pan Boroj**

Project by : Md. Nadim Khan

**Identified by: Dilip Kumar Kundu** 

Verified By: Md. Mohosin Hossain

### PROPOSED BUSINESS Info.

| Business Name                                                                                                      | : | Nadim Pan Boroj                                                                                       |
|--------------------------------------------------------------------------------------------------------------------|---|-------------------------------------------------------------------------------------------------------|
| Address/ Location                                                                                                  | : | Banggila chadshi, Gournadi, Barisal                                                                   |
| Total Investment in BDT                                                                                            | : | 7,20,000/-                                                                                            |
| Financing                                                                                                          | : | Self BDT : 6,50,000 (from existing business) - 90% Required Investment BDT : 70,000 (as equity) - 10% |
| Present salary/drawings from business (estimates)                                                                  | : | BDT 8,000                                                                                             |
| Proposed Salary                                                                                                    |   | BDT 8,000                                                                                             |
| Proposed Business % of present gross profit margin Estimated % of proposed gross profit margin Agreed grace period | : | 30% 30% 8 Installments                                                                                |