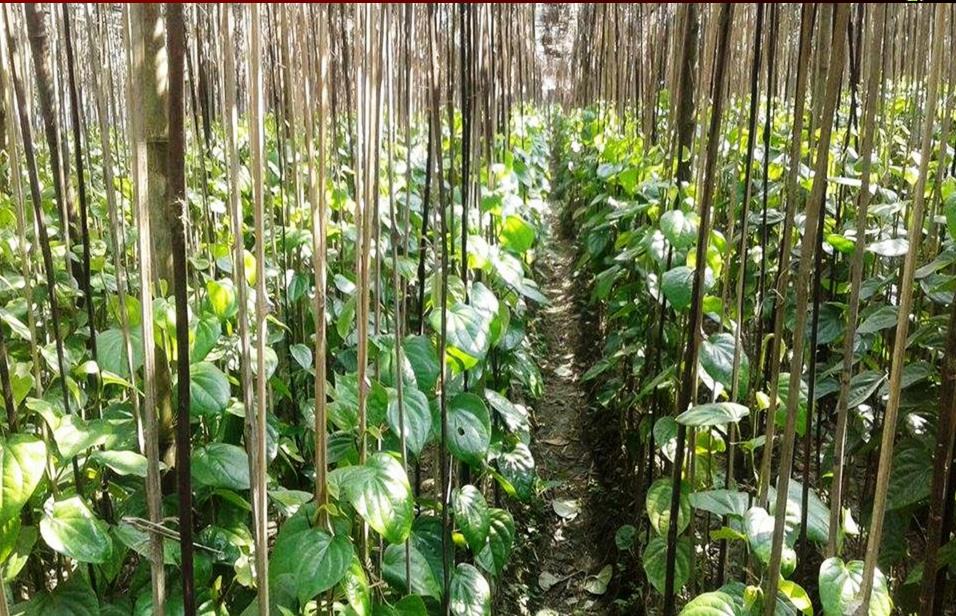

### PROPOSED BUSINESS Info.

| Business Name                                                                                                      | : | Nadim Pan Boroj                                                                                       |
|--------------------------------------------------------------------------------------------------------------------|---|-------------------------------------------------------------------------------------------------------|
| Address/ Location                                                                                                  | : | Banggila chadshi, Gournadi, Barisal                                                                   |
| Total Investment in BDT                                                                                            | : | 7,20,000/-                                                                                            |
| Financing                                                                                                          | : | Self BDT : 6,50,000 (from existing business) - 90% Required Investment BDT : 70,000 (as equity) - 10% |
| Present salary/drawings from business (estimates)                                                                  | : | BDT 8,000                                                                                             |
| Proposed Salary                                                                                                    |   | BDT 8,000                                                                                             |
| Proposed Business % of present gross profit margin Estimated % of proposed gross profit margin Agreed grace period | : | 30% 30% 8 Installments                                                                                |

#### PRESENT & PROPOSED INVESTMENT Breakdown

| Particulars                                                                                                  | Existing<br>Business (BDT)                                                              | Proposed<br>(BDT) | Total<br>(BDT) |
|--------------------------------------------------------------------------------------------------------------|-----------------------------------------------------------------------------------------|-------------------|----------------|
| Investments in different categories:                                                                         | (1)                                                                                     | (2)               | (1+2)          |
| Present items:  ১. পানের লতা (৩০,০০০ পিচ*০৫)  ২. মাটি ভরাট  ৩.অন্যান্য খরচ  ৪. খাঁচা ৫. ছাউনি ৬. জমির অগ্রিম | \$,\$\circ\$0,000<br>\$0,000<br>\$0,000<br>\$\circ\$0,000<br>\$\circ\$0,000<br>8,00,000 |                   | ৬,৫০,০০০       |
| Proposed Items (**) :                                                                                        |                                                                                         | 90,000            | 90,000         |
| Total Capital                                                                                                | ৬,৫০,০০০                                                                                | 90,000            | ٩,২০,০০০       |